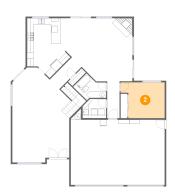

## 4 Floor 1 - Kitchen

Dimensions: 13'10" x 19'1"

Area: 189 sq. ft

Counted as living area: Yes

Heated: Yes Finished: Yes Enclosed: Yes Contiguous: Yes Permitted: Yes Wet space: No Addition: No Conversion: No