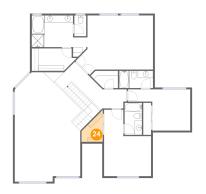

| #  |        | Dimensions   | sqft       | Counted as living area |
|----|--------|--------------|------------|------------------------|
| 23 | Hall   | 7'8" x 14'7" | 128 sq. ft | Yes                    |
| 24 | W.I.C. | 4'2" x 8'8"  | 35 sq. ft  | Yes                    |

#### Floor 2 - Hall

Dimensions: 7'8" x 14'7"

Area: 128 sq. ft

Counted as living area: Yes

24

Floor 2 - W.I.C.

Dimensions: 4'2" x 8'8"

Area: 35 sq. ft

Counted as living area: Yes