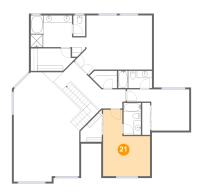

#### Floor 2 - Hall

Dimensions: 6'9" x 5'4"

Area: 34 sq. ft

Counted as living area: Yes

Heated: Yes Finished: Yes Enclosed: Yes Contiguous: Yes Permitted: Yes Wet space: No Addition: No Conversion: No