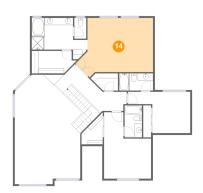

## Floor 2 - Primary Bedroom

Dimensions: 21'5" x 16'5"

Area: 284 sq. ft

Counted as living area: Yes