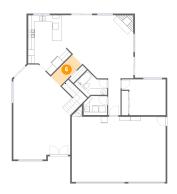

## 6 Floor 1 - Hall

Dimensions: 4'3" x 9'9" Area: 42 sq. ft

Counted as living area: Yes

Heated: Yes Finished: Yes Enclosed: Yes Contiguous: Yes Permitted: Yes Wet space: No Addition: No Conversion: No