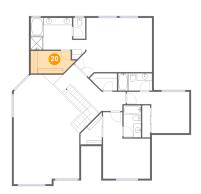

## Floor 2 - Bath

Dimensions: 4'10" x 8'10"

Area: 43 sq. ft

Counted as living area: Yes