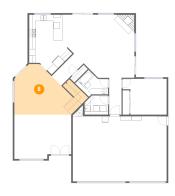

## Floor 1 - Living Room

Dimensions: 18'2" x 14'1"

Area: 244 sq. ft

Counted as living area: Yes