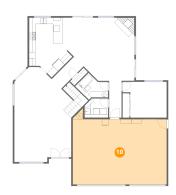

## Floor 1 - Dining Area

Dimensions: 18'7" x 16'1"

**Area:** 266 sq. ft

Counted as living area: Yes