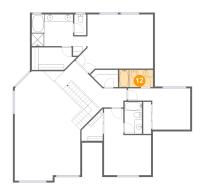

## 18 Floor 2 - Primary Bath

**Dimensions**: 15'5" x 8'9"

**Area:** 118 sq. ft

Counted as living area: Yes

Heated: Yes Finished: Yes Enclosed: Yes Contiguous: Yes Permitted: Yes Wet space: Yes Addition: No Conversion: No