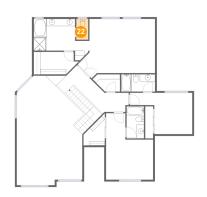

#### Floor 2 - W.I.C.

Dimensions: 12'5" x 6'2"

Area: 68 sq. ft

Counted as living area: Yes