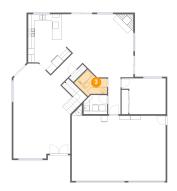

## Floor 1 - Laundry

Dimensions: 7'6" x 6'1"

Area: 43 sq. ft

Counted as living area: Yes

Heated: Yes Finished: Yes Enclosed: Yes Contiguous: Yes Permitted: Yes Wet space: No Addition: No Conversion: No