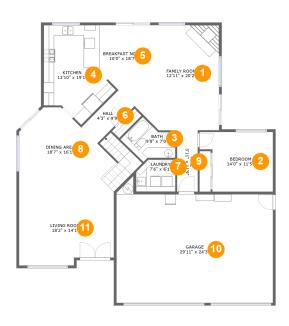

#### **Room dimensions**

Floor 1 Total sqft: 2240 Living area: 1583

| #  |                | Dimensions     | sqft       | Counted as living area |
|----|----------------|----------------|------------|------------------------|
| 1  | Family Room    | 12'11" x 20'2" | 258 sq. ft | Yes                    |
| 2  | Bedroom        | 14'0" x 11'5"  | 140 sq. ft | Yes                    |
| 3  | Bath           | 9'8" x 7'0"    | 54 sq. ft  | Yes                    |
| 4  | Kitchen        | 13'10" x 19'1" | 189 sq. ft | Yes                    |
| 5  | Breakfast Nook | 10'0" x 18'7"  | 139 sq. ft | Yes                    |
| 6  | Hall           | 4'3" x 9'9"    | 42 sq. ft  | Yes                    |
| 7  | Laundry        | 7'6" x 6'1"    | 43 sq. ft  | Yes                    |
| 8  | Dining Area    | 18'7" x 16'1"  | 266 sq. ft | Yes                    |
| 9  | Hall           | 3'11" x 11'9"  | 46 sq. ft  | Yes                    |
| 10 | Garage         | 29'11" x 24'3" | 627 sq. ft | No                     |
| 11 | Living Room    | 18'2" x 14'1"  | 244 sq. ft | Yes                    |