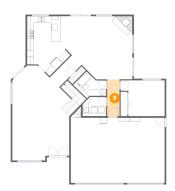

## 4 Floor 1 - Kitchen

Dimensions: 13'10" x 19'1"

Area: 189 sq. ft

Counted as living area: Yes

Heated: Yes Finished: Yes Enclosed: Yes Contiguous: Yes Permitted: Yes Wet space: No Addition: No Conversion: No