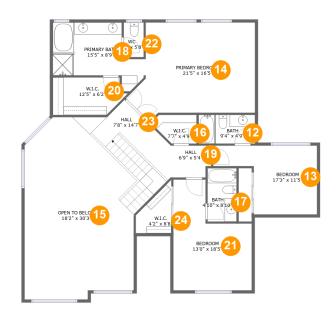

#### **Room dimensions**

Floor 2 Total sqft: 1784 Living area: 1277

| #  |                 | Dimensions    | sqft       | Counted as living area |
|----|-----------------|---------------|------------|------------------------|
| 12 | Bath            | 9'4" x 4'9"   | 45 sq. ft  | Yes                    |
| 13 | Bedroom         | 17'3" x 11'5" | 143 sq. ft | Yes                    |
| 14 | Primary Bedroom | 21'5" x 16'5" | 284 sq. ft | Yes                    |
| 15 | Open To Below   | 18'2" x 30'3" | 476 sq. ft | No                     |
| 16 | W.I.C.          | 7'7" x 4'9"   | 30 sq. ft  | Yes                    |
| 17 | Bath            | 4'10" x 8'10" | 43 sq. ft  | Yes                    |
| 18 | Primary Bath    | 15'5" x 8'9"  | 118 sq. ft | Yes                    |
| 19 | Hall            | 6'9" x 5'4"   | 34 sq. ft  | Yes                    |
| 20 | W.I.C.          | 12'5" x 6'2"  | 68 sq. ft  | Yes                    |
| 21 | Bedroom         | 13'0" x 18'5" | 183 sq. ft | Yes                    |
| 22 | WC              | 3'4" x 5'8"   | 19 sq. ft  | Yes                    |

| #  |        | Dimensions   | sqft       | Counted as living area |
|----|--------|--------------|------------|------------------------|
| 23 | Hall   | 7'8" x 14'7" | 128 sq. ft | Yes                    |
| 24 | W.I.C. | 4'2" x 8'8"  | 35 sq. ft  | Yes                    |