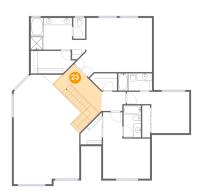

#### Floor 2 - Hall

Dimensions: 7'8" x 14'7"

Area: 128 sq. ft

Counted as living area: Yes

24

Floor 2 - W.I.C.

Dimensions: 4'2" x 8'8"

Area: 35 sq. ft

Counted as living area: Yes