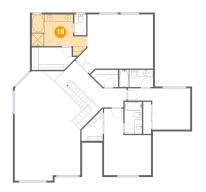

#### **16** Floor 2 - W.I.C.

**Dimensions:** 7'7" x 4'9"

Area: 30 sq. ft

Counted as living area: Yes

Heated: Yes Finished: Yes Enclosed: Yes Contiguous: Yes Permitted: Yes Wet space: No Addition: No Conversion: No

## 18 Floor 2 - Primary Bath

**Dimensions**: 15'5" x 8'9"

**Area:** 118 sq. ft

Counted as living area: Yes

Heated: Yes Finished: Yes Enclosed: Yes Contiguous: Yes Permitted: Yes Wet space: Yes Addition: No Conversion: No