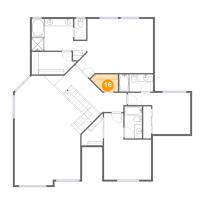

#### **16** Floor 2 - W.I.C.

**Dimensions:** 7'7" x 4'9"

Area: 30 sq. ft

Counted as living area: Yes

Heated: Yes Finished: Yes Enclosed: Yes Contiguous: Yes Permitted: Yes Wet space: No Addition: No Conversion: No