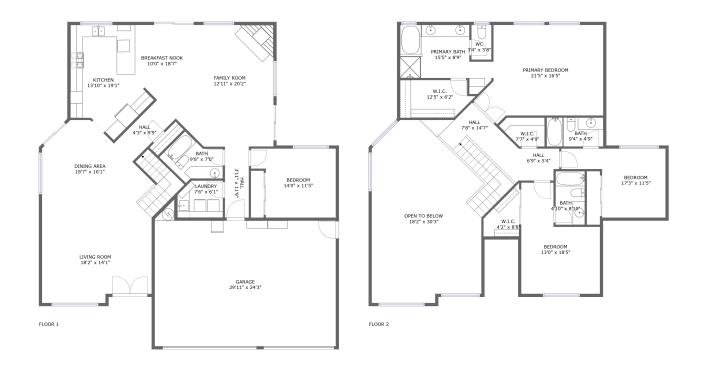

#### **Room dimensions**

Floor 1 Total sqft: 2240 Living area: 1583

| #  |                | Dimensions     | sqft       | Counted as living area |
|----|----------------|----------------|------------|------------------------|
| 1  | Family Room    | 12'11" x 20'2" | 258 sq. ft | Yes                    |
| 2  | Bedroom        | 14'0" x 11'5"  | 140 sq. ft | Yes                    |
| 3  | Bath           | 9'8" x 7'0"    | 54 sq. ft  | Yes                    |
| 4  | Kitchen        | 13'10" x 19'1" | 189 sq. ft | Yes                    |
| 5  | Breakfast Nook | 10'0" x 18'7"  | 139 sq. ft | Yes                    |
| 6  | Hall           | 4'3" x 9'9"    | 42 sq. ft  | Yes                    |
| 7  | Laundry        | 7'6" x 6'1"    | 43 sq. ft  | Yes                    |
| 8  | Dining Area    | 18'7" x 16'1"  | 266 sq. ft | Yes                    |
| 9  | Hall           | 3'11" x 11'9"  | 46 sq. ft  | Yes                    |
| 10 | Garage         | 29'11" x 24'3" | 627 sq. ft | No                     |
| 11 | Living Room    | 18'2" x 14'1"  | 244 sq. ft | Yes                    |

#### **Room dimensions**

Floor 2 Total sqft: 1784 Living area: 1277

| #  |                 | Dimensions    | sqft       | Counted as living area |
|----|-----------------|---------------|------------|------------------------|
| 12 | Bath            | 9'4" x 4'9"   | 45 sq. ft  | Yes                    |
| 13 | Bedroom         | 17'3" x 11'5" | 143 sq. ft | Yes                    |
| 14 | Primary Bedroom | 21'5" x 16'5" | 284 sq. ft | Yes                    |
| 15 | Open To Below   | 18'2" x 30'3" | 476 sq. ft | No                     |
| 16 | W.I.C.          | 7'7" x 4'9"   | 30 sq. ft  | Yes                    |
| 17 | Bath            | 4'10" x 8'10" | 43 sq. ft  | Yes                    |
| 18 | Primary Bath    | 15'5" x 8'9"  | 118 sq. ft | Yes                    |
| 19 | Hall            | 6'9" x 5'4"   | 34 sq. ft  | Yes                    |
| 20 | W.I.C.          | 12'5" x 6'2"  | 68 sq. ft  | Yes                    |
| 21 | Bedroom         | 13'0" x 18'5" | 183 sq. ft | Yes                    |
| 22 | WC              | 3'4" x 5'8"   | 19 sq. ft  | Yes                    |

| #  |        | Dimensions   | sqft       | Counted as living area |
|----|--------|--------------|------------|------------------------|
| 23 | Hall   | 7'8" x 14'7" | 128 sq. ft | Yes                    |
| 24 | W.I.C. | 4'2" x 8'8"  | 35 sq. ft  | Yes                    |