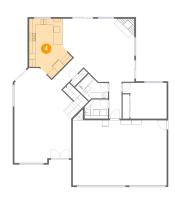

## • Floor 1 - Family Room

Dimensions: 12'11" x 20'2"

**Area**: 258 sq. ft

Counted as living area: Yes

Heated: Yes Finished: Yes Enclosed: Yes Contiguous: Yes Permitted: Yes Wet space: No Addition: No Conversion: No