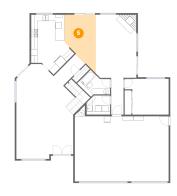

## 2 Floor 1 - Bedroom

Dimensions: 14'0" x 11'5"

Area: 140 sq. ft

Counted as living area: Yes

3 Floor 1 - Bath

Dimensions: 9'8" x 7'0" Area: 54 sq. ft

Counted as living area: Yes

Heated: Yes Finished: Yes Enclosed: Yes Contiguous: Yes Permitted: Yes Wet space: Yes Addition: No Conversion: No