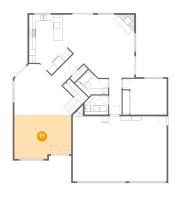

## Floor 1 - Living Room

Dimensions: 18'2" x 14'1"

Area: 244 sq. ft

Counted as living area: Yes