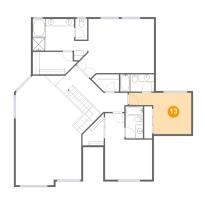

## 18 Floor 2 - Primary Bath

**Dimensions**: 15'5" x 8'9"

**Area:** 118 sq. ft

Counted as living area: Yes

Heated: Yes Finished: Yes Enclosed: Yes Contiguous: Yes Permitted: Yes Wet space: Yes Addition: No Conversion: No