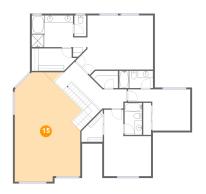

## 15 Floor 2 - Open To Below

**Dimensions:** 18'2" x 30'3"

Area: 476 sq. ft

Counted as living area: No

Heated: No Finished: No Enclosed: No Contiguous: Yes Permitted: No Wet space: No Addition: No Conversion: No