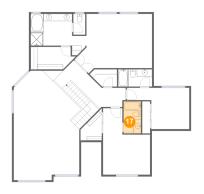

## Floor 2 - Bath

Dimensions: 4'10" x 8'10"

Area: 43 sq. ft

Counted as living area: Yes