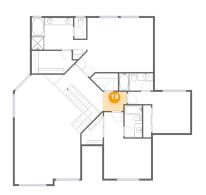

## 18 Floor 2 - Primary Bath

**Dimensions**: 15'5" x 8'9"

**Area:** 118 sq. ft

Counted as living area: Yes

Heated: Yes Finished: Yes Enclosed: Yes Contiguous: Yes Permitted: Yes Wet space: Yes Addition: No Conversion: No