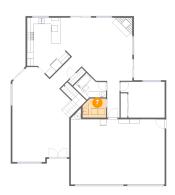

## 9 Floor 1 - Hall

**Dimensions:** 3'11" x 11'9"

Area: 46 sq. ft

Counted as living area: Yes

Heated: Yes Finished: Yes Enclosed: Yes Contiguous: Yes Permitted: Yes Wet space: No Addition: No Conversion: No