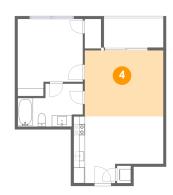

## 4 Floor 1 - Living Room

**Dimensions:** 13'10" x 11'8"

**Area:** 162 sq. ft

Counted as living area: Yes

Heated: Yes Finished: Yes Enclosed: Yes Contiguous: Yes Permitted: Yes Wet space: No Addition: No Conversion: No