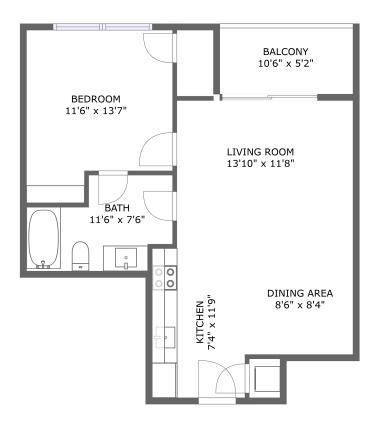

FLOOR 1

#### **Room dimensions**

Floor 1 Total sqft: 621 Living area: 566

| # |             | Dimensions     | sqft       | Counted as living area |
|---|-------------|----------------|------------|------------------------|
| 1 | Dining Room | 8'6" x 8'4"    | 71 sq. ft  | Yes                    |
| 2 | Bath        | 11'6" x 7'6"   | 71 sq. ft  | Yes                    |
| 3 | Kitchen     | 7'4" x 11'9"   | 86 sq. ft  | Yes                    |
| 4 | Living Room | 13'10" x 11'8" | 162 sq. ft | Yes                    |
| 5 | Bedroom     | 11'6" x 13'7"  | 139 sq. ft | Yes                    |
| 6 | Outdoor     | 10'6" x 5'2"   | 55 sq. ft  | No                     |