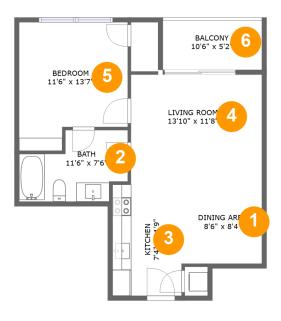

#### **Room dimensions**

Floor 1 Total sqft: 621 Living area: 566

| # |             | Dimensions     | sqft       | Counted as living area |
|---|-------------|----------------|------------|------------------------|
| 1 | Dining Room | 8'6" x 8'4"    | 71 sq. ft  | Yes                    |
| 2 | Bath        | 11'6" x 7'6"   | 71 sq. ft  | Yes                    |
| 3 | Kitchen     | 7'4" x 11'9"   | 86 sq. ft  | Yes                    |
| 4 | Living Room | 13'10" x 11'8" | 162 sq. ft | Yes                    |
| 5 | Bedroom     | 11'6" x 13'7"  | 139 sq. ft | Yes                    |
| 6 | Outdoor     | 10'6" x 5'2"   | 55 sq. ft  | No                     |