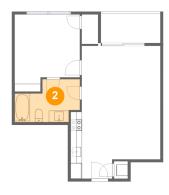

## 2 Floor 1 - Bath

**Dimensions:** 11'6" x 7'6"

Area: 71 sq. ft

Counted as living area: Yes

Heated: Yes Finished: Yes Enclosed: Yes Contiguous: Yes Permitted: Yes Wet space: Yes Addition: No Conversion: No