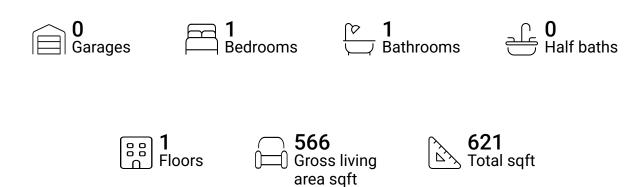

FLOOR 1

#### **Property summary**







#### **Room dimensions**

Floor 1 Total sqft: 621 Living area: 566

| # |             | Dimensions     | sqft       | Counted as living area |
|---|-------------|----------------|------------|------------------------|
| 1 | Dining Room | 8'6" x 8'4"    | 71 sq. ft  | Yes                    |
| 2 | Bath        | 11'6" x 7'6"   | 71 sq. ft  | Yes                    |
| 3 | Kitchen     | 7'4" x 11'9"   | 86 sq. ft  | Yes                    |
| 4 | Living Room | 13'10" x 11'8" | 162 sq. ft | Yes                    |
| 5 | Bedroom     | 11'6" x 13'7"  | 139 sq. ft | Yes                    |
| 6 | Outdoor     | 10'6" x 5'2"   | 55 sq. ft  | No                     |



## Floor 1 - Dining Room



Dimensions: 8'6" x 8'4" Area: 71 sq. ft

Counted as living area: Yes

Heated: Yes Finished: Yes