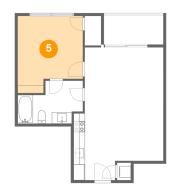

#### 5 Floor 1 - Bedroom

**Dimensions**: 11'6" x 13'7"

Area: 139 sq. ft

Counted as living area: Yes

Finished: Yes
Enclosed: Yes
Contiguous: Yes
Permitted: Yes
Wet space: No
Addition: No
Conversion: No

Heated: Yes