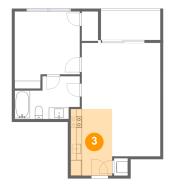

### Floor 1 - Kitchen

Dimensions: 7'4" x 11'9"

Area: 86 sq. ft

Counted as living area: Yes

Heated: Yes Finished: Yes Enclosed: Yes Contiguous: Yes Permitted: Yes Wet space: No Addition: No Conversion: No