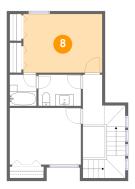

# Floor 2 - Bedroom

Dimensions: 13'8" x 10'2" Area: 139 sq. ft Counted as living area: Yes Heated: Yes Finished: Yes Enclosed: Yes Contiguous: Yes Permitted: Yes Wet space: No Addition: No Conversion: No