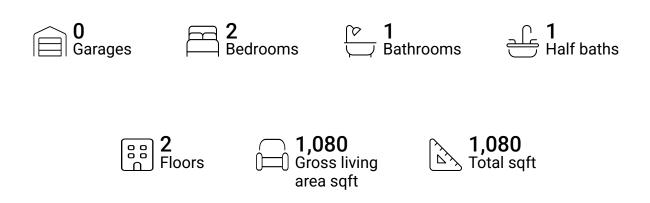

FLOOR 1

FLOOR 2

## **Property summary**







# **Room dimensions**

#### Floor 1

#### Total sqft: 545 Living area: 545

| # |             | Dimensions     | sqft       | Counted as living area |
|---|-------------|----------------|------------|------------------------|
| 1 | Bath        | 3'4" x 7'0"    | 23 sq. ft  | Yes                    |
| 2 | Kitchen     | 7'6" x 10'6"   | 73 sq. ft  | Yes                    |
| 3 | Dining Room | 8'6" x 10'7"   | 90 sq. ft  | Yes                    |
| 4 | Living Room | 16'5" x 17'10" | 285 sq. ft | Yes                    |





## **Room dimensions**

#### Floor 2

#### Total sqft: 535 Living area: 535

| # |         | Dimensions    | sqft       | Counted as living area |
|---|---------|---------------|------------|------------------------|
| 5 | Hall    | 3'8" x 8'8"   | 111 sq. ft | Y