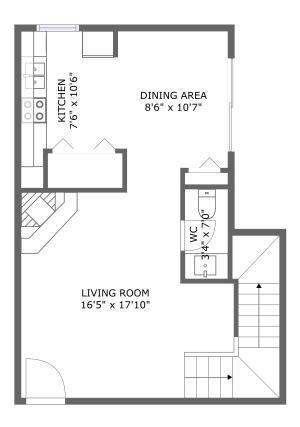

#### Floor 1

#### Total sqft: 545 Living area: 545

| # |             | Dimensions     | sqft       | Counted as living area |
|---|-------------|----------------|------------|------------------------|
| 1 | Bath        | 3'4" x 7'0"    | 23 sq. ft  | Yes                    |
| 2 | Kitchen     | 7'6" x 10'6"   | 73 sq. ft  | Yes                    |
| 3 | Dining Room | 8'6" x 10'7"   | 90 sq. ft  | Yes                    |
| 4 | Living Room | 16'5" x 17'10" | 285 sq. ft | Yes                    |

**Dimensions:** 3'4" x 7'0" **Area:** 23 sq. ft **Counted as living area:** Yes Heated: Yes Finished: Yes Enclosed: Yes Contiguous: Yes Permitted: Yes Wet space: Yes Addition: No Conversion: No

#### Floor 1 - Kitchen

Dimensions: 7'6" x 10'6" Area: 73 sq. ft Counted as living area: Yes Heated: Yes Finished: Yes Enclosed: Yes Contiguous: Yes Permitted: Yes Wet space: No Addition: No Conversion: No

# Floor 1 - Dining Room

**Dimensions:** 8'6" x 10'7" **Area:** 90 sq. ft **Counted as living area:** Yes Heated: Yes Finished: Yes Enclosed: Yes Contiguous: Yes Permitted: Yes Wet space: No Addition: No Conversion: No

### Floor 1 - Living Room

Dimensions: 16'5" x 17'10" Area: 285 sq. ft Counted as living area: Yes Heated: Yes Finished: Yes Enclosed: Yes Contiguous: Yes Permitted: Yes Wet space: No Addition: No Conversion: No