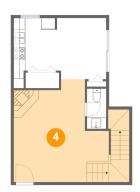

### Floor 1 - Living Room

Dimensions: 16'5" x 17'10" Area: 285 sq. ft Counted as living area: Yes Heated: Yes Finished: Yes Enclosed: Yes Contiguous: Yes Permitted: Yes Wet space: No Addition: No Conversion: No