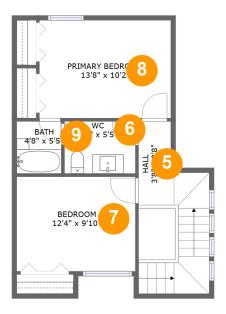

#### Floor 2

#### Total sqft: 535 Living area: 535

| # |         | Dimensions    | sqft       | Counted as living area |
|---|---------|---------------|------------|------------------------|
| 5 | Hall    | 3'8" x 8'8"   | 111 sq. ft | Yes                    |
| 6 | Bath    | 7'4" x 5'5"   | 40 sq. ft  | Yes                    |
| 7 | Bedroom | 12'4" x 9'10" | 121 sq. ft | Yes                    |
| 8 | Bedroom | 13'8" x 10'2" | 139 sq. ft | Yes                    |
| 9 | Bath    | 4'8" x 5'5"   | 25 sq. ft  | Yes                    |

# Floor 2 - Bedroom

Dimensions: 13'8" x 10'2" Area: 139 sq. ft Counted as living area: Yes Heated: Yes Finished: Yes Enclosed: Yes Contiguous: Yes Permitted: Yes Wet space: No Addition: No Conversion: No