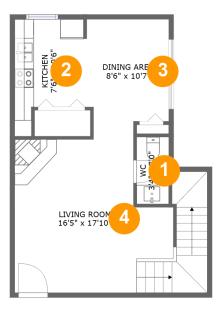

#### Floor 1

#### Total sqft: 545 Living area: 545

| # |             | Dimensions     | sqft       | Counted as living area |
|---|-------------|----------------|------------|------------------------|
| 1 | Bath        | 3'4" x 7'0"    | 23 sq. ft  | Yes                    |
| 2 | Kitchen     | 7'6" x 10'6"   | 73 sq. ft  | Yes                    |
| 3 | Dining Room | 8'6" x 10'7"   | 90 sq. ft  | Yes                    |
| 4 | Living Room | 16'5" x 17'10" | 285 sq. ft | Yes                    |

**Dimensions:** 3'4" x 7'0" **Area:** 23 sq. ft **Counted as living area:** Yes Heated: Yes Finished: Yes Enclosed: Yes Contiguous: Yes Permitted: Yes Wet space: Yes Addition: No Conversion: No

#### Floor 1 - Kitchen

Dimensions: 7'6" x 10'6" Area: 73 sq. ft Counted as living area: Yes Heated: Yes Finished: Yes Enclosed: Yes Contiguous: Yes Permitted: Yes Wet space: No Addition: No Conversion: No

# Floor 1 - Dining Room

**Dimensions:** 8'6" x 10'7" **Area:** 90 sq. ft **Counted as living area:** Yes Heated: Yes Finished: Yes Enclosed: Yes Contiguous: Yes Permitted: Yes Wet space: No Addition: No Conversion: No

### Floor 1 - Living Room

Dimensions: 16'5" x 17'10" Area: 285 sq. ft Counted as living area: Yes Heated: Yes Finished: Yes Enclosed: Yes Contiguous: Yes Permitted: Yes Wet space: No Addition: No Conversion: No