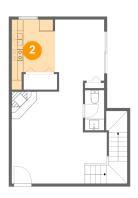

#### Total sqft: 535 Living area: 535

| # |         | Dimensions    | sqft       | Counted as living area |
|---|---------|---------------|------------|------------------------|
| 5 | Hall    | 3'8" x 8'8"   | 111 sq. ft | Yes                    |
| 6 | Bath    | 7'4" x 5'5"   | 40 sq. ft  | Yes                    |
| 7 | Bedroom | 12'4" x 9'10" | 121 sq. ft | Yes                    |
| 8 | Bedroom | 13'8" x 10'2" | 139 sq. ft | Yes                    |
| 9 | Bath    | 4'8" x 5'5"   | 25 sq. ft  | Yes                    |

Dimensions: 3'8" x 8'8" Area: 111 sq. ft Counted as living area: Yes Heated: Yes Finished: Yes Enclosed: Yes Contiguous: Yes Permitted: Yes Wet space: No Addition: No Conversion: No

Scan captured on Wed, 04 Dec 2024 20:57:12 GMT Information is calculated by Cubicasa technology deemed highly reliable but not guaranteed.