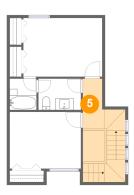

Dimensions: 3'8" x 8'8" Area: 111 sq. ft Counted as living area: Yes Heated: Yes Finished: Yes Enclosed: Yes Contiguous: Yes Permitted: Yes Wet space: No Addition: No Conversion: No

Scan captured on Wed, 04 Dec 2024 20:57:12 GMT Information is calculated by Cubicasa technology deemed highly reliable but not guaranteed.