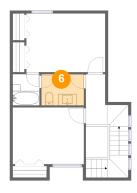

Dimensions: 7'4" x 5'5" Area: 40 sq. ft Counted as living area: Yes Heated: Yes Finished: Yes Enclosed: Yes Contiguous: Yes Permitted: Yes Wet space: No Addition: No Conversion: No