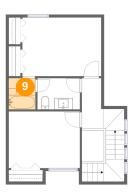

Scan captured on Wed, 04 Dec 2024 20:57:12 GMT Information is calculated by Cubicasa technology deemed highly reliable but not guaranteed.

Dimensions: 4'8" x 5'5" Area: 25 sq. ft Counted as living area: Yes Heated: Yes Finished: Yes Enclosed: Yes Contiguous: Yes Permitted: Yes Wet space: Yes Addition: No Conversion: No