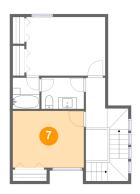

### Floor 2 - Bedroom

Dimensions: 12'4" x 9'10" Area: 121 sq. ft Counted as living area: Yes Heated: Yes Finished: Yes Enclosed: Yes Contiguous: Yes Permitted: Yes Wet space: No Addition: No Conversion: No