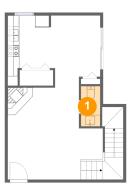

#### Total sqft: 535 Living area: 535

| # |         | Dimensions    | sqft       | Counted as living area |
|---|---------|---------------|------------|------------------------|
| 5 | Hall    | 3'8" x 8'8"   | 111 sq. ft | Yes                    |
| 6 | Bath    | 7'4" x 5'5"   | 40 sq. ft  | Yes                    |
| 7 | Bedroom | 12'4" x 9'10" | 121 sq. ft | Yes                    |
| 8 | Bedroom | 13'8" x 10'2" | 139 sq. ft | Yes                    |
| 9 | Bath    | 4'8" x 5'5"   | 25 sq. ft  | Yes                    |

### Floor 2 - Bedroom

Dimensions: 12'4" x 9'10" Area: 121 sq. ft Counted as living area: Yes Heated: Yes Finished: Yes Enclosed: Yes Contiguous: Yes Permitted: Yes Wet space: No Addition: No Conversion: No