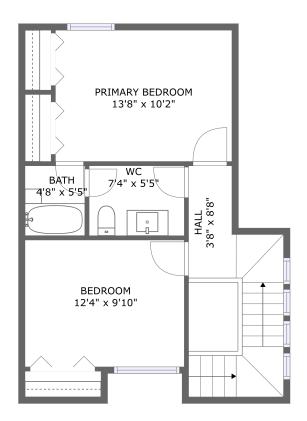

#### Floor 2

#### Total sqft: 535 Living area: 535

| # |         | Dimensions    | sqft       | Counted as living area |
|---|---------|---------------|------------|------------------------|
| 5 | Hall    | 3'8" x 8'8"   | 111 sq. ft | Yes                    |
| 6 | Bath    | 7'4" x 5'5"   | 40 sq. ft  | Yes                    |
| 7 | Bedroom | 12'4" x 9'10" | 121 sq. ft | Yes                    |
| 8 | Bedroom | 13'8" x 10'2" | 139 sq. ft | Yes                    |
| 9 | Bath    | 4'8" x 5'5"   | 25 sq. ft  | Yes                    |

Dimensions: 3'8" x 8'8" Area: 111 sq. ft Counted as living area: Yes Heated: Yes Finished: Yes Enclosed: Yes Contiguous: Yes Permitted: Yes Wet space: No Addition: No Conversion: No

Scan captured on Wed, 04 Dec 2024 20:57:12 GMT Information is calculated by Cubicasa technology deemed highly reliable but not guaranteed.

Dimensions: 7'4" x 5'5" Area: 40 sq. ft Counted as living area: Yes Heated: Yes Finished: Yes Enclosed: Yes Contiguous: Yes Permitted: Yes Wet space: No Addition: No Conversion: No

### Floor 2 - Bedroom

Dimensions: 12'4" x 9'10" Area: 121 sq. ft Counted as living area: Yes Heated: Yes Finished: Yes Enclosed: Yes Contiguous: Yes Permitted: Yes Wet space: No Addition: No Conversion: No

# Floor 2 - Bedroom

Dimensions: 13'8" x 10'2" Area: 139 sq. ft Counted as living area: Yes Heated: Yes Finished: Yes Enclosed: Yes Contiguous: Yes Permitted: Yes Wet space: No Addition: No Conversion: No

Scan captured on Wed, 04 Dec 2024 20:57:12 GMT Information is calculated by Cubicasa technology deemed highly reliable but not guaranteed.

Dimensions: 4'8" x 5'5" Area: 25 sq. ft Counted as living area: Yes Heated: Yes Finished: Yes Enclosed: Yes Contiguous: Yes Permitted: Yes Wet space: Yes Addition: No Conversion: No