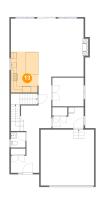

Floor 2 - Office

**Dimensions:** 10'6" x 9'8"

Area: 102 sq. ft

Counted as living area: Yes