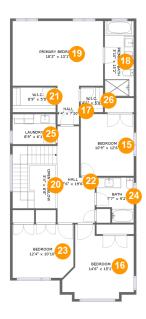

#### **Room dimensions**

Floor 3 Total sqft: 1407 Living area: 1364

| #  |                 | Dimensions     | sqft       | Counted as living area |
|----|-----------------|----------------|------------|------------------------|
| 15 | Bedroom         | 10'9" x 12'6"  | 134 sq. ft | Yes                    |
| 16 | Bedroom         | 14'6" x 15'1"  | 166 sq. ft | Yes                    |
| 17 | Hall            | 4'4" x 7'10"   | 34 sq. ft  | Yes                    |
| 18 | Primary Bath    | 5'10" x 15'2"  | 89 sq. ft  | Yes                    |
| 19 | Primary Bedroom | 18'3" x 13'1"  | 240 sq. ft | Yes                    |
| 20 | Open To Below   | 5'4" x 8'8"    | 43 sq. ft  | No                     |
| 21 | W.I.C.          | 8'9" x 5'0"    | 44 sq. ft  | Yes                    |
| 22 | Hall            | 7'6" x 19'6"   | 186 sq. ft | Yes                    |
| 23 | Bedroom         | 12'4" x 10'10" | 130 sq. ft | Yes                    |
| 24 | Bath            | 7'7" x 9'2"    | 59 sq. ft  | Yes                    |
| 25 | Laundry         | 8'9" x 6'1"    | 53 sq. ft  | Yes                    |

| #  |        | Dimensions  | sqft      | Counted as living area |
|----|--------|-------------|-----------|------------------------|
| 26 | W.I.C. | 4'6" x 5'0" | 23 sq. ft | Yes                    |

#### Floor 3 - Bedroom

**Dimensions:** 10'9" x 12'6"

**Area:** 134 sq. ft

Counted as living area: Yes

Heated: Yes Finished: Yes Enclosed: Yes Contiguous: Yes Permitted: Yes Wet space: No Addition: No Conversion: No

### 6 Floor 3 - Bedroom

Dimensions: 14'6" x 15'1"

**Area:** 166 sq. ft

Counted as living area: Yes

Heated: Yes Finished: Yes Enclosed: Yes Contiguous: Yes Permitted: Yes Wet space: No Addition: No Conversion: No

### Floor 3 - Hall

Dimensions: 4'4" x 7'10"

Area: 34 sq. ft

Counted as living area: Yes

Finished: Yes Enclosed: Yes Contiguous: Yes Permitted: Yes Wet space: No Addition: No Conversion: No

Heated: Yes

### 18 Floor 3 - Primary Bath

**Dimensions:** 5'10" x 15'2"

Area: 89 sq. ft

Counted as living area: Yes

Heated: Yes Finished: Yes Enclosed: Yes Contiguous: Yes Permitted: Yes Wet space: Yes Addition: No Conversion: No

### Floor 3 - Primary Bedroom

Dimensions: 18'3" x 13'1"

**Area**: 240 sq. ft

Counted as living area: Yes

Heated: Yes Finished: Yes Enclosed: Yes Contiguous: Yes Permitted: Yes Wet space: No Addition: No Conversion: No

### Floor 3 - Open To Below

Dimensions: 5'4" x 8'8"

Area: 43 sq. ft

Counted as living area: No

**4** Floor 3 - W.I.C.

**Dimensions:** 8'9" x 5'0"

Area: 44 sq. ft

Counted as living area: Yes

Heated: Yes Finished: Yes Enclosed: Yes Contiguous: Yes Permitted: Yes Wet space: No Addition: No Conversion: No

### Floor 3 - Hall

**Dimensions**: 7'6" x 19'6"

Area: 186 sq. ft

Counted as living area: Yes

Heated: Yes Finished: Yes Enclosed: Yes Contiguous: Yes Permitted: Yes Wet space: No Addition: No Conversion: No

#### Floor 3 - Bedroom

Dimensions: 12'4" x 10'10"

Area: 130 sq. ft

Counted as living area: Yes

#### Floor 3 - Bath

Dimensions: 7'7" x 9'2"

Area: 59 sq. ft

Counted as living area: Yes

Heated: Yes Finished: Yes Enclosed: Yes Contiguous: Yes Permitted: Yes Wet space: Yes Addition: No Conversion: No

### Floor 3 - Laundry

Dimensions: 8'9" x 6'1"

Area: 53 sq. ft

Counted as living area: Yes

Heated: Yes Finished: Yes Enclosed: Yes Contiguous: Yes Permitted: Yes Wet space: No Addition: No Conversion: No

### **Floor 3 - W.I.C.**

Dimensions: 4'6" x 5'0"

Area: 23 sq. ft

Counted as living area: Yes