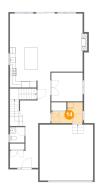

### Floor 2 - Dining Area

Dimensions: 9'3" x 11'1"

Area: 103 sq. ft

Counted as living area: Yes