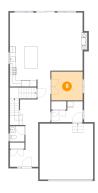

### 5 Floor 1 - Electrical Room

Dimensions: 11'4" x 14'7"

Area: 165 sq. ft

Counted as living area: No

6 Floor 2 - Hall

Dimensions: 10'3" x 11'11"

**Area:** 165 sq. ft

Counted as living area: Yes

Heated: Yes Finished: Yes Enclosed: Yes Contiguous: Yes Permitted: Yes Wet space: No Addition: No Conversion: No

Floor 2 - WC

Dimensions: 4'11" x 5'3"

Area: 26 sq. ft

Counted as living area: Yes

Heated: Yes Finished: Yes Enclosed: Yes Contiguous: Yes Permitted: Yes Wet space: Yes Addition: No Conversion: No