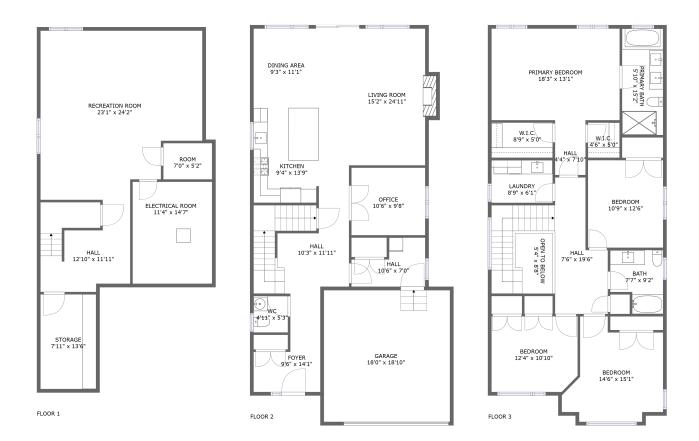

#### **Room dimensions**

Floor 1 Total sqft: 1059 Living area: 0

| # |                 | Dimensions      | sqft       | Counted as living area |
|---|-----------------|-----------------|------------|------------------------|
| 1 | Recreation Room | 23'1" x 24'2"   | 496 sq. ft | No                     |
| 2 | Hall            | 12'10" x 11'11" | 155 sq. ft | No                     |
| 3 | Storage         | 7'11" x 13'6"   | 108 sq. ft | No                     |
| 4 | Room            | 7'0" x 5'2"     | 36 sq. ft  | No                     |
| 5 | Electrical Room | 11'4" x 14'7"   | 165 sq. ft | No                     |

### Floor 1 - Recreation Room

Dimensions: 23'1" x 24'2"

**Area:** 496 sq. ft

Counted as living area: No

Heated: Yes Finished: Yes Enclosed: Yes Contiguous: No Permitted: Yes Wet space: No Addition: No Conversion: No

### 2 Floor 1 - Hall

Dimensions: 12'10" x 11'11"

Area: 155 sq. ft

Counted as living area: No

### 3 Floor 1 - Storage

Dimensions: 7'11" x 13'6"

Area: 108 sq. ft

Counted as living area: No

Heated: No Finished: No Enclosed: No Contiguous: Yes Permitted: Yes Wet space: No Addition: No Conversion: No

### 4 Floor 1 - Room

Dimensions: 7'0" x 5'2"

Area: 36 sq. ft

Counted as living area: No

Heated: Yes Finished: No Enclosed: Yes Contiguous: Yes Permitted: Yes Wet space: No Addition: No Conversion: No

### 5 Floor 1 - Electrical Room

Dimensions: 11'4" x 14'7"

Area: 165 sq. ft

Counted as living area: No

6 Floor 2 - Hall

Dimensions: 10'3" x 11'11"

**Area:** 165 sq. ft

Counted as living area: Yes