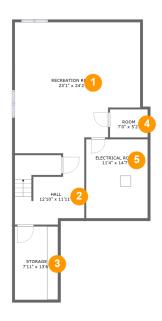

#### **Room dimensions**

Floor 1 Total sqft: 1059 Living area: 0

| # |                 | Dimensions      | sqft       | Counted as living area |
|---|-----------------|-----------------|------------|------------------------|
| 1 | Recreation Room | 23'1" x 24'2"   | 496 sq. ft | No                     |
| 2 | Hall            | 12'10" x 11'11" | 155 sq. ft | No                     |
| 3 | Storage         | 7'11" x 13'6"   | 108 sq. ft | No                     |
| 4 | Room            | 7'0" x 5'2"     | 36 sq. ft  | No                     |
| 5 | Electrical Room | 11'4" x 14'7"   | 165 sq. ft | No                     |

### Floor 1 - Recreation Room

Dimensions: 23'1" x 24'2"

**Area:** 496 sq. ft

Counted as living area: No

Heated: Yes Finished: Yes Enclosed: Yes Contiguous: No Permitted: Yes Wet space: No Addition: No Conversion: No

### 2 Floor 1 - Hall

Dimensions: 12'10" x 11'11"

Area: 155 sq. ft

Counted as living area: No

### 3 Floor 1 - Storage

Dimensions: 7'11" x 13'6"

Area: 108 sq. ft

Counted as living area: No

Heated: No Finished: No Enclosed: No Contiguous: Yes Permitted: Yes Wet space: No Addition: No Conversion: No

### 4 Floor 1 - Room

Dimensions: 7'0" x 5'2"

Area: 36 sq. ft

Counted as living area: No

Heated: Yes Finished: No Enclosed: Yes Contiguous: Yes Permitted: Yes Wet space: No Addition: No Conversion: No

### 5 Floor 1 - Electrical Room

Dimensions: 11'4" x 14'7"

Area: 165 sq. ft

Counted as living area: No

6 Floor 2 - Hall

Dimensions: 10'3" x 11'11"

**Area:** 165 sq. ft

Counted as living area: Yes