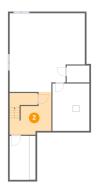

### 2 Floor 1 - Hall

Dimensions: 12'10" x 11'11"

Area: 155 sq. ft

Counted as living area: No