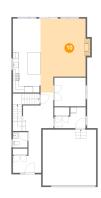

### Floor 2 - Living Room

Dimensions: 15'2" x 24'11"

**Area:** 329 sq. ft

Counted as living area: Yes

Heated: Yes Finished: Yes Enclosed: Yes Contiguous: Yes Permitted: Yes Wet space: No Addition: No Conversion: No