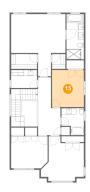

### 6 Floor 3 - Bedroom

Dimensions: 14'6" x 15'1"

**Area:** 166 sq. ft

Counted as living area: Yes

Heated: Yes Finished: Yes Enclosed: Yes Contiguous: Yes Permitted: Yes Wet space: No Addition: No Conversion: No