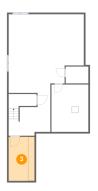

### 3 Floor 1 - Storage

Dimensions: 7'11" x 13'6"

Area: 108 sq. ft

Counted as living area: No

Heated: No Finished: No Enclosed: No Contiguous: Yes Permitted: Yes Wet space: No Addition: No Conversion: No