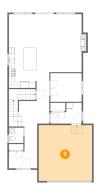

### 9 Floor 2 - Garage

Dimensions: 18'0" x 18'10"

Area: 338 sq. ft

Counted as living area: No

Heated: No Finished: No Enclosed: Yes Contiguous: Yes Permitted: Yes Wet space: No Addition: No Conversion: No