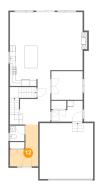

### Floor 1 - Recreation Room

Dimensions: 23'1" x 24'2"

**Area:** 496 sq. ft

Counted as living area: No

Heated: Yes Finished: Yes Enclosed: Yes Contiguous: No Permitted: Yes Wet space: No Addition: No Conversion: No