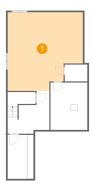

### Floor 1 - Recreation Room

Dimensions: 23'1" x 24'2"

**Area:** 496 sq. ft

Counted as living area: No

Heated: Yes Finished: Yes Enclosed: Yes Contiguous: No Permitted: Yes Wet space: No Addition: No Conversion: No