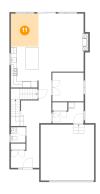

Floor 2 - Office

**Dimensions:** 10'6" x 9'8"

Area: 102 sq. ft

Counted as living area: Yes