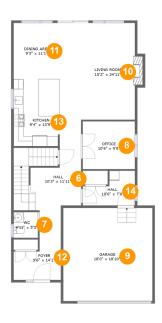

#### **Room dimensions**

Floor 2 Total sqft: 1496 Living area: 1124

| #  |             | Dimensions     | sqft       | Counted as living area |
|----|-------------|----------------|------------|------------------------|
| 6  | Hall        | 10'3" x 11'11" | 165 sq. ft | Yes                    |
| 7  | wc          | 4'11" x 5'3"   | 26 sq. ft  | Yes                    |
| 8  | Office      | 10'6" x 9'8"   | 102 sq. ft | Yes                    |
| 9  | Garage      | 18'0" x 18'10" | 338 sq. ft | No                     |
| 10 | Living Room | 15'2" x 24'11" | 329 sq. ft | Yes                    |
| 11 | Dining Area | 9'3" x 11'1"   | 103 sq. ft | Yes                    |
| 12 | Foyer       | 9'6" x 14'1"   | 90 sq. ft  | Yes                    |
| 13 | Kitchen     | 9'4" x 13'9"   | 127 sq. ft | Yes                    |
| 14 | Hall        | 10'6" x 7'0"   | 57 sq. ft  | Yes                    |

### 5 Floor 1 - Electrical Room

Dimensions: 11'4" x 14'7"

Area: 165 sq. ft

Counted as living area: No

6 Floor 2 - Hall

Dimensions: 10'3" x 11'11"

**Area:** 165 sq. ft

Counted as living area: Yes

Heated: Yes Finished: Yes Enclosed: Yes Contiguous: Yes Permitted: Yes Wet space: No Addition: No Conversion: No

Floor 2 - WC

Dimensions: 4'11" x 5'3"

Area: 26 sq. ft

Counted as living area: Yes

Heated: Yes Finished: Yes Enclosed: Yes Contiguous: Yes Permitted: Yes Wet space: Yes Addition: No Conversion: No

Floor 2 - Office

**Dimensions:** 10'6" x 9'8"

Area: 102 sq. ft

Counted as living area: Yes

### 9 Floor 2 - Garage

Dimensions: 18'0" x 18'10"

Area: 338 sq. ft

Counted as living area: No

Heated: No Finished: No Enclosed: Yes Contiguous: Yes Permitted: Yes Wet space: No Addition: No Conversion: No

### Floor 2 - Living Room

Dimensions: 15'2" x 24'11"

**Area:** 329 sq. ft

Counted as living area: Yes

Heated: Yes Finished: Yes Enclosed: Yes Contiguous: Yes Permitted: Yes Wet space: No Addition: No Conversion: No

### Floor 2 - Dining Area

Dimensions: 9'3" x 11'1"

Area: 103 sq. ft

Counted as living area: Yes

### Floor 2 - Foyer

Dimensions: 9'6" x 14'1" Area: 90 sq. ft

Counted as living area: Yes

Heated: Yes Finished: Yes Enclosed: Yes Contiguous: Yes Permitted: Yes Wet space: No Addition: No Conversion: No

### Floor 2 - Kitchen

**Dimensions:** 9'4" x 13'9"

Area: 127 sq. ft

Counted as living area: Yes

Heated: Yes Finished: Yes Enclosed: Yes Contiguous: Yes Permitted: Yes Wet space: No Addition: No Conversion: No

#### Floor 2 - Hall

**Dimensions:** 10'6" x 7'0"

Area: 57 sq. ft

Counted as living area: Yes