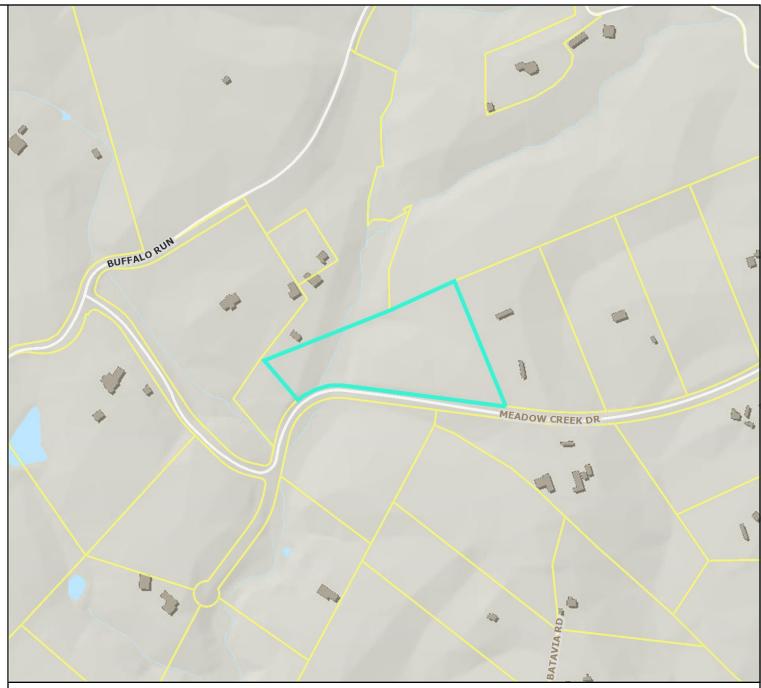

# **Bedford County, Virginia**

| Tax Map #:                                     | 106 1 3                                                           | Parcel Number(RPC): | 10611900                                                            | Address:                                                                |
|------------------------------------------------|-------------------------------------------------------------------|---------------------|---------------------------------------------------------------------|-------------------------------------------------------------------------|
| Parcel Informatio                              | n                                                                 |                     |                                                                     |                                                                         |
| Owner :<br>Additional Owner:<br>Owner Address: | HOMESTEADERS LLC<br>No Data<br>83 MICHELLE LN ROANOKE VA<br>24019 |                     | Legal Acreage:<br>PCDesc:<br>Legal Description:<br>Document Number: | 5.5100<br>2 Single Family Res(1-19.99ac)<br>MEADOW CR LT 3<br>220009752 |
| Valuation Inform                               | ation                                                             |                     |                                                                     |                                                                         |
| Map :<br>Acreage:                              | 106 1 3<br>5.5100                                                 |                     | Deed Book/Page                                                      | No Data                                                                 |
| Year                                           | Land                                                              | Value               | Improvement Value                                                   | Total Value                                                             |
| 2023 Reass                                     | \$33,0                                                            | 00.00               | \$.00                                                               | \$33,000.00                                                             |
| 2019 Reass                                     | \$33,0                                                            | 00.00               | \$.00                                                               | \$33,000.00                                                             |
| 2015 Reass                                     | \$33,0                                                            | 00.00               | \$.00                                                               | \$33,000.00                                                             |
| 2011 Reass                                     | \$33,0                                                            | 00.00               | \$.00                                                               | \$33,000.00                                                             |
| Misc                                           | \$33,0                                                            | 00.00               | \$.00                                                               | \$33,000.00                                                             |
| Improvement                                    |                                                                   |                     |                                                                     |                                                                         |
| Current Owner                                  |                                                                   |                     |                                                                     |                                                                         |
| Current Owner:                                 | HOMESTEADE                                                        | RS LLC              |                                                                     |                                                                         |
| Purchase Date:                                 | 08/30/2022                                                        |                     |                                                                     |                                                                         |
| Purchase Price:                                | \$49,900.00                                                       |                     |                                                                     |                                                                         |
| Past Owner                                     |                                                                   |                     |                                                                     |                                                                         |
| Name:                                          | ORANGE RODI                                                       | NEY W               | Name:                                                               | ORANGE JERRY WAYNE & TONI                                               |
| Purchase Date:                                 | 07/13/1999                                                        |                     | Purchase Date:                                                      | 01/01/1995                                                              |
| <b>Purchase Price:</b>                         | \$.00                                                             |                     | Purchase Price:                                                     | \$.00                                                                   |

## The County of Bedford, VA

### **Title: Parcels - County**

#### Date: 4/21/2023

DISCLAIMER: This drawing is neither a legally recorded map nor a survey and is not intended to be used as such. The information displayed is a compilation of records, information, and data obtained from various sources, and Bedford County is not responsible for its accuracy or how current it may be.