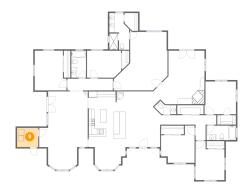

### Floor 1 - Bedroom

Dimensions: 10'3" x 13'10" Area: 122 sq. ft Counted as living area: Yes Heated: Yes Finished: Yes Enclosed: Yes Contiguous: Yes Permitted: Yes Wet space: No Addition: No Conversion: No