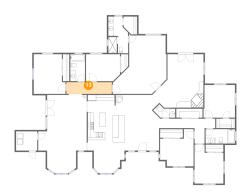

# Floor 1 - Living Room

Dimensions: 18'3" x 18'11" Area: 279 sq. ft Counted as living area: Yes Heated: Yes Finished: Yes Enclosed: Yes Contiguous: Yes Permitted: Yes Wet space: No Addition: No Conversion: No