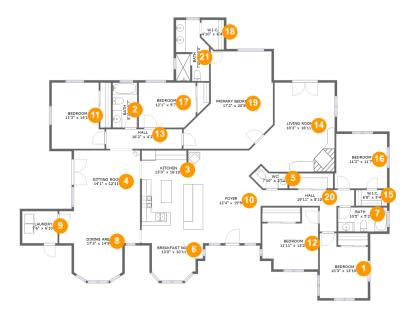

## **Room dimensions**

Floor 1

Total sqft: 2979 Living a

Living area: 2979

| #  |                | Dimensions     | sqft       | Counted as living area |
|----|----------------|----------------|------------|------------------------|
| 1  | Bedroom        | 10'3" x 13'10" | 122 sq. ft | Yes                    |
| 2  | Bath           | 5'3" x 9'7"    | 50 sq. ft  | Yes                    |
| 3  | Kitchen        | 13'0" x 16'10" | 218 sq. ft | Yes                    |
| 4  | Sitting Room   | 14'1" x 12'11" | 182 sq. ft | Yes                    |
| 5  | WC             | 7'10" x 2'11"  | 24 sq. ft  | Yes                    |
| 6  | Breakfast Nook | 13'0" x 10'11" | 113 sq. ft | Yes                    |
| 7  | Bath           | 10'5" x 5'2"   | 53 sq. ft  | Yes                    |
| 8  | Dining Area    | 17'3" x 14'9"  | 194 sq. ft | Yes                    |
| 9  | Laundry        | 7'6" x 6'10"   | 51 sq. ft  | Yes                    |
| 10 | Foyer          | 12'4" x 19'9"  | 225 sq. ft | Yes                    |
| 11 | Bedroom        | 11'3" x 14'1"  | 146 sq. ft | Yes                    |

Scan captured on Sun, 02 Mar 2025 20:01:29 GMT

Information is calculated by Cubicasa technology deemed highly reliable but not guaranteed.

| #  |                 | Dimensions     | sqft       | Counted as living area |
|----|-----------------|----------------|------------|------------------------|
| 12 | Bedroom         | 11'11" x 13'2" | 123 sq. ft | Yes                    |
| 13 | Hall            | 16'2" x 4'2"   | 67 sq. ft  | Yes                    |
| 14 | Living Room     | 18'3" x 18'11" | 279 sq. ft | Yes                    |
| 15 | W.I.C.          | 6'8" x 3'4"    | 22 sq. ft  | Yes                    |
| 16 | Bedroom         | 11'2" x 11'7"  | 127 sq. ft | Yes                    |
| 17 | Bedroom         | 12'1" x 9'7"   | 113 sq. ft | Yes                    |
| 18 | W.I.C.          | 4'10" x 6'4"   | 27 sq. ft  | Yes                    |
| 19 | Primary Bedroom | 17'2" x 20'9"  | 299 sq. ft | Yes                    |
| 20 | Hall            | 19'11" x 8'10" | 87 sq. ft  | Yes                    |
| 21 | Bath            | 7'0" x 13'0"   | 80 sq. ft  | Yes                    |