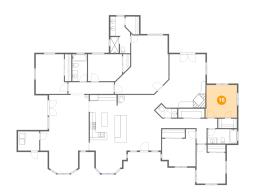

#### Floor 1 - Bedroom 16

Dimensions: 11'2" x 11'7" Area: 127 sq. ft Counted as living area: Yes Heated: Yes Finished: Yes Enclosed: Yes Contiguous: Yes Permitted: Yes Wet space: No Addition: No Conversion: No