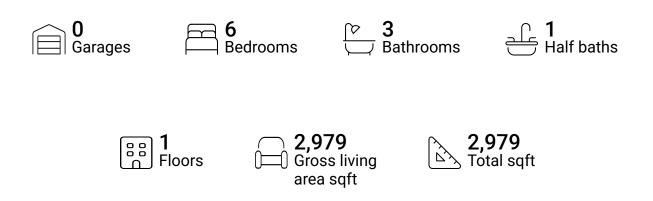

#### **Property summary**







## **Room dimensions**

Floor 1

Total sqft: 2979 Living a

Living area: 2979

| #  |                | Dimensions     | sqft       | Counted as living area |
|----|----------------|----------------|------------|------------------------|
| 1  | Bedroom        | 10'3" x 13'10" | 122 sq. ft | Yes                    |
| 2  | Bath           | 5'3" x 9'7"    | 50 sq. ft  | Yes                    |
| 3  | Kitchen        | 13'0" x 16'10" | 218 sq. ft | Yes                    |
| 4  | Sitting Room   | 14'1" x 12'11" | 182 sq. ft | Yes                    |
| 5  | WC             | 7'10" x 2'11"  | 24 sq. ft  | Yes                    |
| 6  | Breakfast Nook | 13'0" x 10'11" | 113 sq. ft | Yes                    |
| 7  | Bath           | 10'5" x 5'2"   | 53 sq. ft  | Yes                    |
| 8