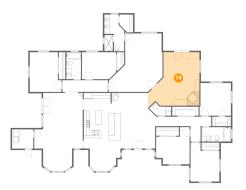

# 💴 Floor 1 - Bedroom

Dimensions: 11'3" x 14'1" Area: 146 sq. ft Counted as living area: Yes Heated: Yes Finished: Yes Enclosed: Yes Contiguous: Yes Permitted: Yes Wet space: No Addition: No Conversion: No