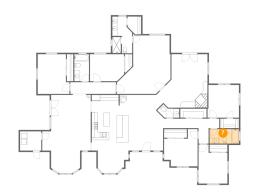

# Floor 1 - Dining Area

Dimensions: 17'3" x 14'9" Area: 194 sq. ft Counted as living area: Yes Heated: Yes Finished: Yes Enclosed: Yes Contiguous: Yes Permitted: Yes Wet space: No Addition: No Conversion: No