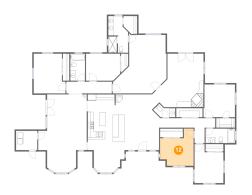

#### Floor 1 - Bedroom 17)

Dimensions: 12'1" x 9'7" Area: 113 sq. ft Counted as living area: Yes

Heated: Yes Finished: Yes Enclosed: Yes Contiguous: Yes Permitted: Yes Wet space: No Addition: No Conversion: No