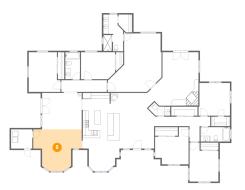

### Floor 1 - Sitting Room

Dimensions: 14'1" x 12'11" Area: 182 sq. ft Counted as living area: Yes Heated: Yes Finished: Yes Enclosed: Yes Contiguous: Yes Permitted: Yes Wet space: No Addition: No Conversion: No