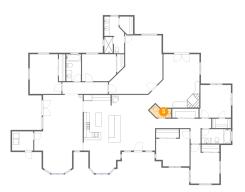

# 5 Floor 1 - WC

Dimensions: 7'10" x 2'11" Area: 24 sq. ft Counted as living area: Yes Heated: Yes Finished: Yes Enclosed: Yes Contiguous: Yes Permitted: Yes Wet space: Yes Addition: No Conversion: No