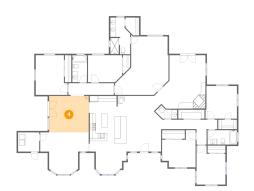

# Floor 1 - Kitchen

Dimensions: 13'0" x 16'10" Area: 218 sq. ft Counted as living area: Yes Heated: Yes Finished: Yes Enclosed: Yes Contiguous: Yes Permitted: Yes Wet space: No Addition: No Conversion: No