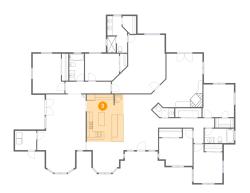

### Floor 1 - Sitting Room

Dimensions: 14'1" x 12'11" Area: 182 sq. ft Counted as living area: Yes Heated: Yes Finished: Yes Enclosed: Yes Contiguous: Yes Permitted: Yes Wet space: No Addition: No Conversion: No