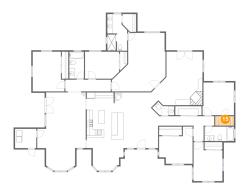

Dimensions: 11'11" x 13'2" Area: 123 sq. ft Counted as living area: Yes Heated: Yes Finished: Yes Enclosed: Yes Contiguous: Yes Permitted: Yes Wet space: No Addition: No Conversion: No

Dimensions: 16'2" x 4'2" Area: 67 sq. ft Counted as living area: Yes Heated: Yes Finished: Yes Enclosed: Yes Contiguous: Yes Permitted: Yes Wet space: No Addition: No Conversion: No