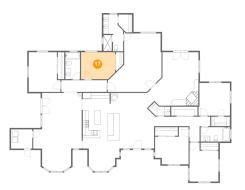

# Floor 1 - Living Room

Dimensions: 18'3" x 18'11" Area: 279 sq. ft Counted as living area: Yes Heated: Yes Finished: Yes Enclosed: Yes Contiguous: Yes Permitted: Yes Wet space: No Addition: No Conversion: No