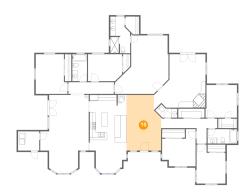

# 💴 Floor 1 - Bedroom

Dimensions: 11'3" x 14'1" Area: 146 sq. ft Counted as living area: Yes Heated: Yes Finished: Yes Enclosed: Yes Contiguous: Yes Permitted: Yes Wet space: No Addition: No Conversion: No