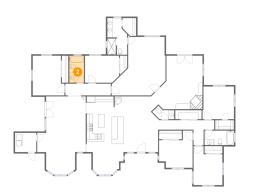

### Floor 1 - Bedroom

Dimensions: 10'3" x 13'10" Area: 122 sq. ft Counted as living area: Yes Heated: Yes Finished: Yes Enclosed: Yes Contiguous: Yes Permitted: Yes Wet space: No Addition: No Conversion: No