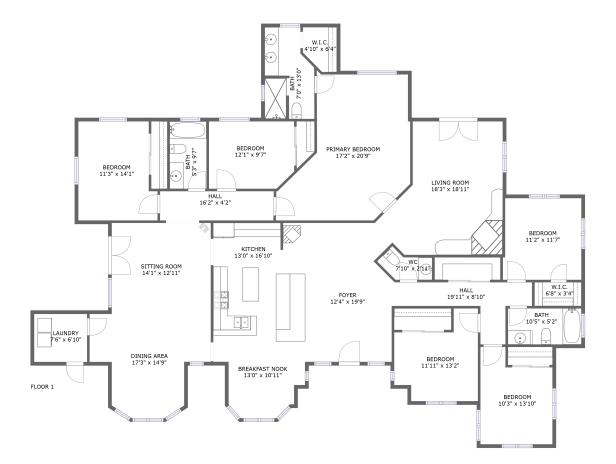

## **Room dimensions**

Floor 1

Total sqft: 2979 Living a

Living area: 2979

| #  |                | Dimensions     | sqft       | Counted as living area |
|----|----------------|----------------|------------|------------------------|
| 1  | Bedroom        | 10'3" x 13'10" | 122 sq. ft | Yes                    |
| 2  | Bath           | 5'3" x 9'7"    | 50 sq. ft  | Yes                    |
| 3  | Kitchen        | 13'0" x 16'10" | 218 sq. ft | Yes                    |
| 4  | Sitting Room   | 14'1" x 12'11" | 182 sq. ft | Yes                    |
| 5  | WC             | 7'10" x 2'11"  | 24 sq. ft  | Yes                    |
| 6  | Breakfast Nook | 13'0" x 10'11" | 113 sq. ft | Yes                    |
| 7  | Bath           | 10'5" x 5'2"   | 53 sq. ft  | Yes                    |
| 8  | Dining Area    | 17'3" x 14'9"  | 194 sq. ft | Yes                    |
| 9  | Laundry        | 7'6" x 6'10"   | 51 sq. ft  | Yes                    |
| 10 | Foyer          | 12'4" x 19'9"  | 225 sq. ft | Yes                    |
| 11 | Bedroom        | 11'3" x 14'1"  | 146 sq. ft | Yes                    |

Scan captured on Sun, 02 Mar 2025 20:01:29 GMT

Information is calculated by Cubicasa technology deemed highly reliable but not guaranteed.

| #  |                 | Dimensions     | sqft       | Counted as living area |
|----|-----------------|----------------|------------|------------------------|
| 12 | Bedroom         | 11'11" x 13'2" | 123 sq. ft | Yes                    |
| 13 | Hall            | 16'2" x 4'2"   | 67 sq. ft  | Yes                    |
| 14 | Living Room     | 18'3" x 18'11" | 279 sq. ft | Yes                    |
| 15 | W.I.C.          | 6'8" x 3'4"    | 22 sq. ft  | Yes                    |
| 16 | Bedroom         | 11'2" x 11'7"  | 127 sq. ft | Yes                    |
| 17 | Bedroom         | 12'1" x 9'7"   | 113 sq. ft | Yes                    |
| 18 | W.I.C.          | 4'10" x 6'4"   | 27 sq. ft  | Yes                    |
| 19 | Primary Bedroom | 17'2" x 20'9"  | 299 sq. ft | Yes                    |
| 20 | Hall            | 19'11" x 8'10" | 87 sq. ft  | Yes                    |
| 21 | Bath            | 7'0" x 13'0"   | 80 sq. ft  | Yes                    |