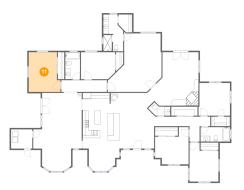

#### Floor 1 - Bedroom 16

Dimensions: 11'2" x 11'7" Area: 127 sq. ft Counted as living area: Yes Heated: Yes Finished: Yes Enclosed: Yes Contiguous: Yes Permitted: Yes Wet space: No Addition: No Conversion: No