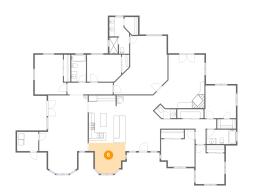

## 🦻 Floor 1 - Breakfast Nook

Dimensions: 13'0" x 10'11" Area: 113 sq. ft Counted as living area: Yes Heated: Yes Finished: Yes Enclosed: Yes Contiguous: Yes Permitted: Yes Wet space: No Addition: No Conversion: No