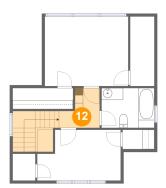

# 🔱 Floor 2 - Bedroom

Max Dimensions: 14'2" x 8'7" Calculated Area: 99 sq. ft Included: Yes

Max Dimensions: 6'11" x 6'9" Calculated Area: 86 sq. ft Included: Yes Heated: Yes Finished: Yes Enclosed: Yes Contiguous: Yes Permitted: Yes Wet space: No Addition: No Conversion: No