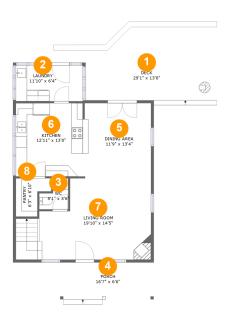

# **Room dimensions**

Floor 1

Total:786sqft Excluded: 422sqft

| # |             | Max Dimensions | sqft       | Included |
|---|-------------|----------------|------------|----------|
| 1 | Deck        | 29'1" x 13'0"  | 291 sq. ft | No       |
| 2 | Laundry     | 11'10" x 6'4"  | 76 sq. ft  | Yes      |
| 3 | WC          | 5'1" x 5'6"    | 22 sq. ft  | No       |
| 4 | Porch       | 16'7" x 6'6"   | 109 sq. ft | No       |
| 5 | Dining Area | 11'9" x 13'4"  | 151 sq. ft | Yes      |
| 6 | Kitchen     | 12'11" x 13'0" | 165 sq. ft | Yes      |
| 7 | Living Room | 19'10" x 14'5" | 285 sq. ft | Yes      |
| 8 | Pantry      | 6'3" x 6'10"   | 32 sq. ft  | Yes      |

### Floor 1 - Deck

Max Dimensions: 29'1" x 13'0" Calculated Area: 291 sq. ft Included: No

Heated: No Finished: Yes Enclosed: No Contiguous: Yes Permitted: Yes Wet space: No Addition: No Conversion: No

#### 🕘 Floor 1 - Laundry

Max Dimensions: 11'10" x 6'4" Calculated Area: 76 sq. ft Included: Yes

5 Floor 1 - WC

Max Dimensions: 5'1" x 5'6" Calculated Area: 22 sq. ft Included: No Heated: Yes Finished: Yes Enclosed: Yes Contiguous: Yes Permitted: Yes Wet space: Yes Addition: No Conversion: No

#### Floor 1 - Porch

Max Dimensions: 16'7" x 6'6" Calculated Area: 109 sq. ft Included: No Heated: No Finished: Yes Enclosed: No Contiguous: Yes Permitted: Yes Wet space: No Addition: No Conversion: No

# 5 Floor 1 - Dining Area

Max Dimensions: 11'9" x 13'4" Calculated Area: 151 sq. ft Included: Yes

Max Dimensions: 12'11" x 13'0" Calculated Area: 165 sq. ft Included: Yes Heated: Yes Finished: Yes Enclosed: Yes Contiguous: Yes Permitted: Yes Wet space: No Addition: No Conversion: No

#### Floor 1 - Living Room

Max Dimensions: 19'10" x 14'5" Calculated Area: 285 sq. ft Included: Yes Heated: Yes Finished: Yes Enclosed: Yes Contiguous: Yes Permitted: Yes Wet space: No Addition: No Conversion: No

# **Floor 1** - Pantry

Max Dimensions: 6'3" x 6'10" Calculated Area: 32 sq. ft Included: Yes

Max Dimensions: 8'11" x 6'9" Calculated Area: 60 sq. ft Included: Yes Heated: Yes Finished: Yes Enclosed: Yes Contiguous: Yes Permitted: Yes Wet space: Yes Addition: No Conversion: No