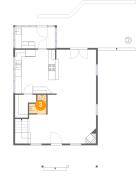

# 5 Floor 1 - Dining Area

Max Dimensions: 11'9" x 13'4" Calculated Area: 151 sq. ft Included: Yes

Max Dimensions: 12'11" x 13'0" Calculated Area: 165 sq. ft Included: Yes Heated: Yes Finished: Yes Enclosed: Yes Contiguous: Yes Permitted: Yes Wet space: No Addition: No Conversion: No