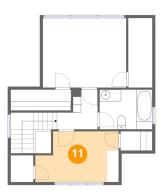

# 🔱 Floor 2 - Bedroom

Max Dimensions: 14'2" x 8'7" Calculated Area: 99 sq. ft Included: Yes

Max Dimensions: 6'11" x 6'9" Calculated Area: 86 sq. ft Included: Yes Heated: Yes Finished: Yes Enclosed: Yes Contiguous: Yes Permitted: Yes Wet space: No Addition: No Conversion: No