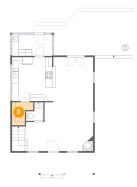

# **Floor 1** - Pantry

Max Dimensions: 6'3" x 6'10" Calculated Area: 32 sq. ft Included: Yes

Max Dimensions: 8'11" x 6'9" Calculated Area: 60 sq. ft Included: Yes Heated: Yes Finished: Yes Enclosed: Yes Contiguous: Yes Permitted: Yes Wet space: Yes Addition: No Conversion: No