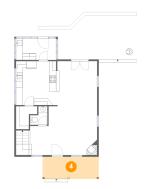

#### Floor 1 - Porch

Max Dimensions: 16'7" x 6'6" Calculated Area: 109 sq. ft Included: No Heated: No Finished: Yes Enclosed: No Contiguous: Yes Permitted: Yes Wet space: No Addition: No Conversion: No