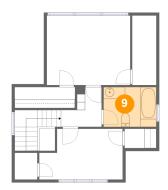

# 🔱 Floor 2 - Bedroom

Max Dimensions: 14'2" x 8'7" Calculated Area: 99 sq. ft Included: Yes

Max Dimensions: 6'11" x 6'9" Calculated Area: 86 sq. ft Included: Yes Heated: Yes Finished: Yes Enclosed: Yes Contiguous: Yes Permitted: Yes Wet space: No Addition: No Conversion: No