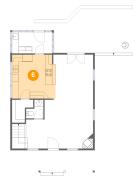

# 5 Floor 1 - Dining Area

Max Dimensions: 11'9" x 13'4" Calculated Area: 151 sq. ft Included: Yes

Max Dimensions: 12'11" x 13'0" Calculated Area: 165 sq. ft Included: Yes Heated: Yes Finished: Yes Enclosed: Yes Contiguous: Yes Permitted: Yes Wet space: No Addition: No Conversion: No