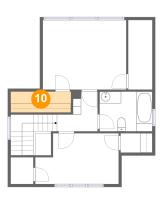

Max Dimensions: 10'3" x 3'7" Calculated Area: 36 sq. ft Included: Yes Heated: Yes Finished: Yes Enclosed: Yes Contiguous: Yes Permitted: Yes Wet space: No Addition: No Conversion: No