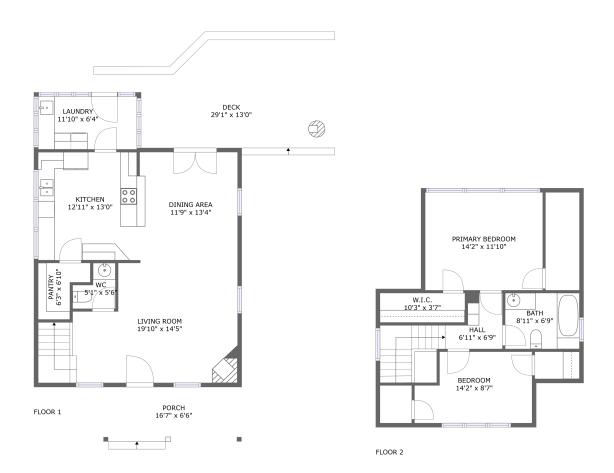

# **Room dimensions**

Floor 1

Total:786sqft Excluded: 422sqft

| # |             | Max Dimensions | sqft       | Included |
|---|-------------|----------------|------------|----------|
| 1 | Deck        | 29'1" x 13'0"  | 291 sq. ft | No       |
| 2 | Laundry     | 11'10" x 6'4"  | 76 sq. ft  | Yes      |
| 3 | WC          | 5'1" x 5'6"    | 22 sq. ft  | No       |
| 4 | Porch       | 16'7" x 6'6"   | 109 sq. ft | No       |
| 5 | Dining Area | 11'9" x 13'4"  | 151 sq. ft | Yes      |
| 6 | Kitchen     | 12'11" x 13'0" | 165 sq. ft | Yes      |
| 7 | Living Room | 19'10" x 14'5" | 285 sq. ft | Yes      |
| 8 | Pantry      | 6'3" x 6'10"   | 32 sq. ft  | Yes      |

### Floor 1 - Deck

Max Dimensions: 29'1" x 13'0" Calculated Area: 291 sq. ft Included: No

Heated: No Finished: Yes Enclosed: No Contiguous: Yes Permitted: Yes Wet space: No Addition: No Conversion: No

#### 🕘 Floor 1 - Laundry

Max Dimensions: 11'10" x 6'4" Calculated Area: 76 sq. ft Included: Yes

5 Floor 1 - WC

Max Dimensions: 5'1" x 5'6" Calculated Area: 22 sq. ft Included: No Heated: Yes Finished: Yes Enclosed: Yes Contiguous: Yes Permitted: Yes Wet space: Yes Addition: No Conversion: No

#### Floor 1 - Porch

Max Dimensions: 16'7" x 6'6" Calculated Area: 109 sq. ft Included: No Heated: No Finished: Yes Enclosed: No Contiguous: Yes Permitted: Yes Wet space: No Addition: No Conversion: No

# 5 Floor 1 - Dining Area

Max Dimensions: 11'9" x 13'4" Calculated Area: 151 sq. ft Included: Yes

Max Dimensions: 12'11" x 13'0" Calculated Area: 165 sq. ft Included: Yes Heated: Yes Finished: Yes Enclosed: Yes Contiguous: Yes Permitted: Yes Wet space: No Addition: No Conversion: No

#### Floor 1 - Living Room

Max Dimensions: 19'10" x 14'5" Calculated Area: 285 sq. ft Included: Yes Heated: Yes Finished: Yes Enclosed: Yes Contiguous: Yes Permitted: Yes Wet space: No Addition: No Conversion: No

# **Floor 1** - Pantry

Max Dimensions: 6'3" x 6'10" Calculated Area: 32 sq. ft Included: Yes

Max Dimensions: 8'11" x 6'9" Calculated Area: 60 sq. ft Included: Yes Heated: Yes Finished: Yes Enclosed: Yes Contiguous: Yes Permitted: Yes Wet space: Yes Addition: No Conversion: No