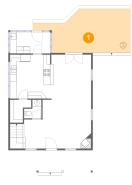

### Floor 1 - Deck

Max Dimensions: 29'1" x 13'0" Calculated Area: 291 sq. ft Included: No

Heated: No Finished: Yes Enclosed: No Contiguous: Yes Permitted: Yes Wet space: No Addition: No Conversion: No