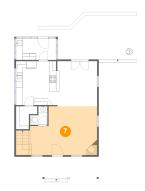

#### Floor 1 - Living Room

Max Dimensions: 19'10" x 14'5" Calculated Area: 285 sq. ft Included: Yes Heated: Yes Finished: Yes Enclosed: Yes Contiguous: Yes Permitted: Yes Wet space: No Addition: No Conversion: No