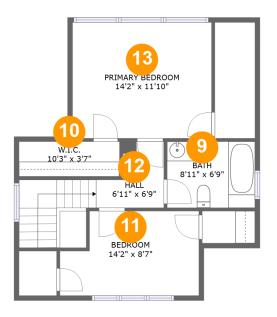

# **Room dimensions**

Floor 2

#### Total:521sqft Excluded: 103sqft

| #  |                 | Max Dimensions | sqft       | Included |
|----|-----------------|----------------|------------|----------|
| 9  | Bath            | 8'11" x 6'9"   | 60 sq. ft  | Yes      |
| 10 | W.I.C.          | 10'3" x 3'7"   | 36 sq. ft  | Yes      |
| 11 | Bedroom         | 14'2" x 8'7"   | 99 sq. ft  | Yes      |
| 12 | Hall            | 6'11" x 6'9"   | 86 sq. ft  | Yes      |
| 13 | Primary Bedroom | 14'2" x 11'10" | 167 sq. ft | Yes      |

Max Dimensions: 10'3" x 3'7" Calculated Area: 36 sq. ft Included: Yes Heated: Yes Finished: Yes Enclosed: Yes Contiguous: Yes Permitted: Yes Wet space: No Addition: No Conversion: No

# 🔱 Floor 2 - Bedroom

Max Dimensions: 14'2" x 8'7" Calculated Area: 99 sq. ft Included: Yes

Max Dimensions: 6'11" x 6'9" Calculated Area: 86 sq. ft Included: Yes Heated: Yes Finished: Yes Enclosed: Yes Contiguous: Yes Permitted: Yes Wet space: No Addition: No Conversion: No

# Floor 2 - Primary Bedroom

Max Dimensions: 14'2" x 11'10" Calculated Area: 167 sq. ft Included: Yes