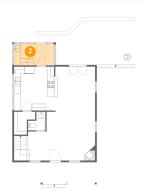

#### 🕘 Floor 1 - Laundry

Max Dimensions: 11'10" x 6'4" Calculated Area: 76 sq. ft Included: Yes

5 Floor 1 - WC

Max Dimensions: 5'1" x 5'6" Calculated Area: 22 sq. ft Included: No Heated: Yes Finished: Yes Enclosed: Yes Contiguous: Yes Permitted: Yes Wet space: Yes Addition: No Conversion: No