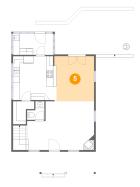

#### 🕘 Floor 1 - Laundry

Max Dimensions: 11'10" x 6'4" Calculated Area: 76 sq. ft Included: Yes

5 Floor 1 - WC

Max Dimensions: 5'1" x 5'6" Calculated Area: 22 sq. ft Included: No Heated: Yes Finished: Yes Enclosed: Yes Contiguous: Yes Permitted: Yes Wet space: Yes Addition: No Conversion: No