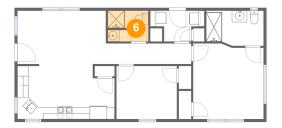

### 6 Floor 1 - Bath

Dimensions: 7'1" x 5'4"

Area: 37 sq. ft

Counted as living area: Yes

Heated: Yes Finished: Yes Enclosed: Yes Contiguous: Yes Permitted: Yes Wet space: Yes Addition: No Conversion: No