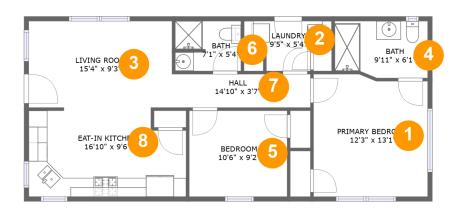

#### **Room dimensions**

Floor 1 Total sqft: 866 Living area: 866

| # |                 | Dimensions    | sqft       | Counted as living area |
|---|-----------------|---------------|------------|------------------------|
| 1 | Primary Bedroom | 12'3" x 13'1" | 156 sq. ft | Yes                    |
| 2 | Laundry         | 9'5" x 5'4"   | 38 sq. ft  | Yes                    |
| 3 | Living Room     | 15'4" x 9'3"  | 142 sq. ft | Yes                    |
| 4 | Bath            | 9'11" x 6'1"  | 58 sq. ft  | Yes                    |
| 5 | Bedroom         | 10'6" x 9'2"  | 97 sq. ft  | Yes                    |
| 6 | Bath            | 7'1" x 5'4"   | 37 sq. ft  | Yes                    |
| 7 | Hall            | 14'10" x 3'7" | 53 sq. ft  | Yes                    |
| 8 | Eat-in Kitchen  | 16'10" x 9'6" | 150 sq. ft | Yes                    |