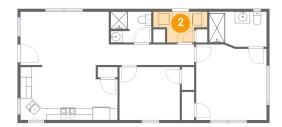

## Floor 1 - Laundry

Dimensions: 9'5" x 5'4"

Area: 38 sq. ft

Counted as living area: Yes

Heated: Yes Finished: Yes Enclosed: Yes Contiguous: Yes Permitted: Yes Wet space: No Addition: No Conversion: No