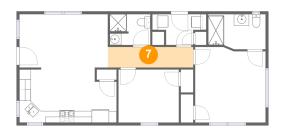

### Floor 1 - Hall

**Dimensions:** 14'10" x 3'7"

Area: 53 sq. ft

Counted as living area: Yes

Heated: Yes Finished: Yes Enclosed: Yes Contiguous: Yes Permitted: Yes Wet space: No Addition: No Conversion: No