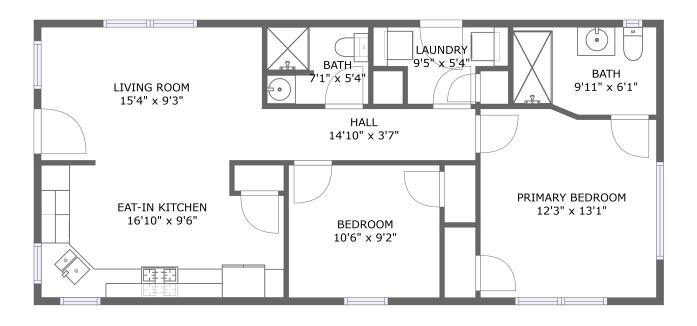

FLOOR 1

#### **Room dimensions**

Floor 1 Total sqft: 866 Living area: 866

| # |                 | Dimensions    | sqft       | Counted as living area |
|---|-----------------|---------------|------------|------------------------|
| 1 | Primary Bedroom | 12'3" x 13'1" | 156 sq. ft | Yes                    |
| 2 | Laundry         | 9'5" x 5'4"   | 38 sq. ft  | Yes                    |
| 3 | Living Room     | 15'4" x 9'3"  | 142 sq. ft | Yes                    |
| 4 | Bath            | 9'11" x 6'1"  | 58 sq. ft  | Yes                    |
| 5 | Bedroom         | 10'6" x 9'2"  | 97 sq. ft  | Yes                    |
| 6 | Bath            | 7'1" x 5'4"   | 37 sq. ft  | Yes                    |
| 7 | Hall            | 14'10" x 3'7" | 53 sq. ft  | Yes                    |
| 8 | Eat-in Kitchen  | 16'10" x 9'6" | 150 sq. ft | Yes                    |