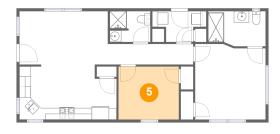

### 5 Floor 1 - Bedroom

Dimensions: 10'6" x 9'2"

Area: 97 sq. ft

Counted as living area: Yes

Heated: Yes Finished: Yes Enclosed: Yes Contiguous: Yes Permitted: Yes Wet space: No Addition: No Conversion: No