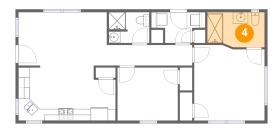

### 4 Floor 1 - Bath

**Dimensions:** 9'11" x 6'1"

Area: 58 sq. ft

Counted as living area: Yes

Heated: Yes Finished: Yes Enclosed: Yes Contiguous: Yes Permitted: Yes Wet space: Yes Addition: No Conversion: No