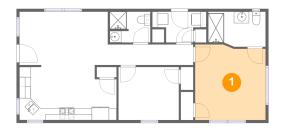

## Floor 1 - Primary Bedroom

Dimensions: 12'3" x 13'1"

**Area:** 156 sq. ft

Counted as living area: Yes

Heated: Yes Finished: Yes Enclosed: Yes Contiguous: Yes Permitted: Yes Wet space: No Addition: No Conversion: No