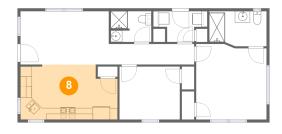

#### Floor 1 - Eat-in Kitchen

**Dimensions**: 16'10" x 9'6"

**Area:** 150 sq. ft

Counted as living area: Yes

Heated: Yes Finished: Yes Enclosed: Yes Contiguous: Yes Permitted: Yes Wet space: No Addition: No Conversion: No