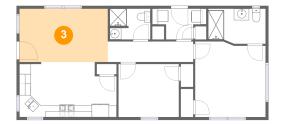

## Floor 1 - Living Room

**Dimensions:** 15'4" x 9'3"

**Area:** 142 sq. ft

Counted as living area: Yes

Heated: Yes Finished: Yes Enclosed: Yes Contiguous: Yes Permitted: Yes Wet space: No Addition: No Conversion: No