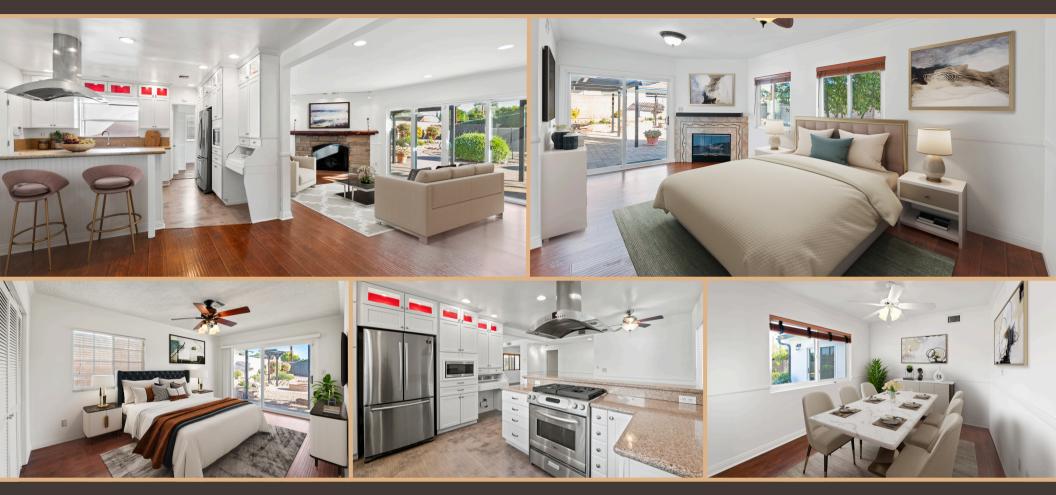

## 10500 Yolanda Ave • Porter Ranch • \$1,299,999

## 10500 Yolanda Ave • Porter Ranch • \$1,299,999

| • | 4 Bed & 2 Bath             | • | 1,956 SQ FT       | • | 11,427 SQ FT Lot    |
|---|----------------------------|---|-------------------|---|---------------------|
| • | Stainless Steel Appliances | • | Spacious Backyard | • | Brand New Utilities |
| • | Walk-In Closet             | • | 2 Car Garage      | • | Luxurious Pool      |
| • | Cozy Fireplace             | • | Built in 1961     | • | Safe Community      |