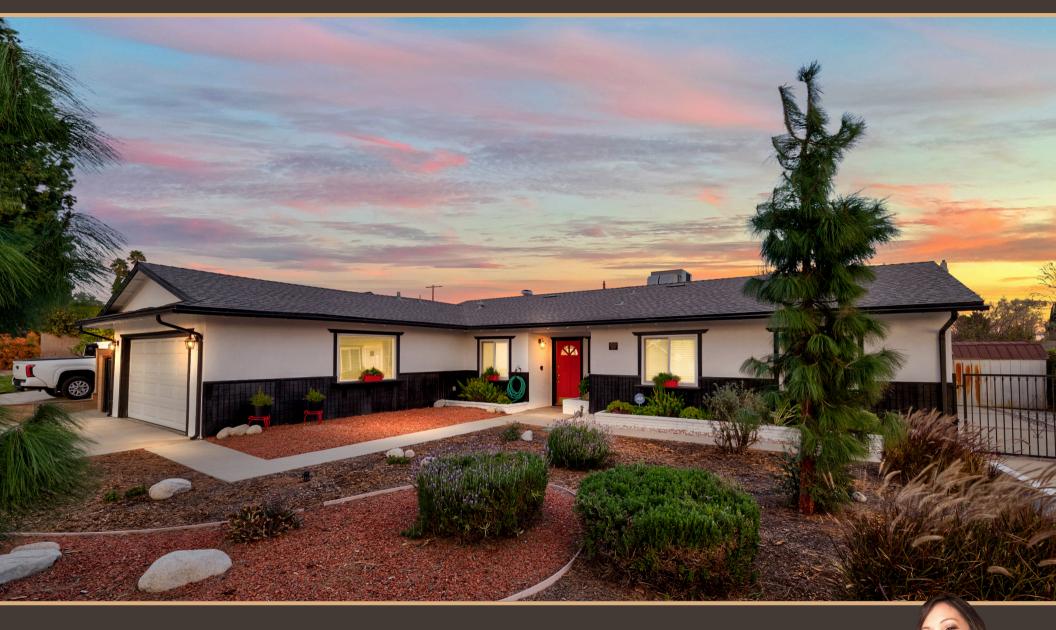

## 10500 Yolanda Ave • Porter Ranch • \$1,299,999

## 10500 Yolanda Ave • Porter Ranch • \$1,299,999

| • | 4 Bed & 2 Bath             | • | 1,956 SQ FT       | • | 11,427 SQ FT Lot    |
|---|----------------------------|---|-------------------|---|---------------------|
| • | Stainless Steel Appliances | • | Spacious Backyard | • | Brand New Utilities |
| • | Walk-In Closet             | • | 2 Car Garage      | • | Luxurious Pool      |
| • | Cozy Fireplace             | • | Built in 1961     | • | Safe Community      |