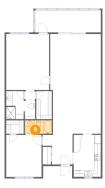

## 😳 Floor 1 - Kitchen

Dimensions: 8'6" x 13'2" Area: 112 sq. ft Counted as Living Area: Yes Heated: Yes Finished: Yes Enclosed: Yes Contiguous: Yes Permitted: Yes Wet Space: No Addition: No Conversion: No