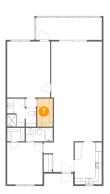

#### 🤨 **Floor 1 -** Primary Bedroom

Dimensions: 13'5" x 17'7" Area: 236 sq. ft Counted as Living Area: Yes Heated: Yes Finished: Yes Enclosed: Yes Contiguous: Yes Permitted: Yes Wet Space: No Addition: No Conversion: No