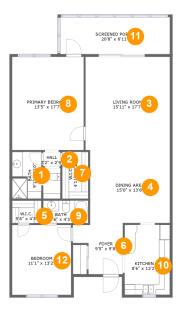

#### **Room Dimensions**

Floor 1

Total sqft: 1436

Living area: 1292

| #  | Room name       | Dimensions     | Area (sqft) | Counted as Living Area |
|----|-----------------|----------------|-------------|------------------------|
| 1  | Bath            | 9'1" x 8'10"   | 67 sq. ft   | Yes                    |
| 2  | Hall            | 3'2" x 2'9"    | 9 sq. ft    | Yes                    |
| 3  | Living Room     | 15'11" x 17'7" | 279 sq. ft  | Yes                    |
| 4  | Dining Area     | 15'0" x 13'8"  | 206 sq. ft  | Yes                    |
| 5  | W.i.c.          | 5'6" x 4'3"    | 23 sq. ft   | Yes                    |
| 6  | Foyer           | 9'5" x 9'8"    | 72 sq. ft   | Yes                    |
| 7  | W.i.c.          | 4'11" x 8'10"  | 43 sq. ft   | Yes                    |
| 8  | Primary Bedroom | 13'5" x 17'7"  | 236 sq. ft  | Yes                    |
| 9  | Bath            | 8'6" x 4'3"    | 36 sq. ft   | Yes                    |
| 10 | Kitchen         | 8'6" x 13'2"   | 112 sq. ft  | Yes                    |
| 11 | Screened Porch  | 20'8" x 6'11"  | 144 sq. ft  | No                     |