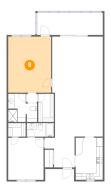

#### 🤨 **Floor 1 -** Primary Bedroom

Dimensions: 13'5" x 17'7" Area: 236 sq. ft Counted as Living Area: Yes Heated: Yes Finished: Yes Enclosed: Yes Contiguous: Yes Permitted: Yes Wet Space: No Addition: No Conversion: No