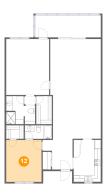

## 😳 Floor 1 - Kitchen

Dimensions: 8'6" x 13'2" Area: 112 sq. ft Counted as Living Area: Yes Heated: Yes Finished: Yes Enclosed: Yes Contiguous: Yes Permitted: Yes Wet Space: No Addition: No Conversion: No