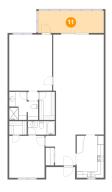

Scan captured on Fri, 12 Jul 2024 16:59:42 GMT

Information is calculated by CubiCasa technology; deemed highly reliable but not guaranteed.

| # | ŧ | Room name | Dimensions    | Area (sqft) | Counted as Living Area |
|---|---|-----------|---------------|-------------|------------------------|
| 1 | 2 | Bedroom   | 11'1" x 13'2" | 146 sq. ft  | Yes                    |

Scan captured on Fri, 12 Jul 2024 16:59:42 GMT Information is calculated by CubiCasa technology; deemed highly reliable but not guaranteed.

Dimensions: 11'1" x 13'2" Area: 146 sq. ft Counted as Living Area: Yes Heated: Yes Finished: Yes Enclosed: Yes Contiguous: Yes Permitted: Yes Wet Space: No Addition: No Conversion: No