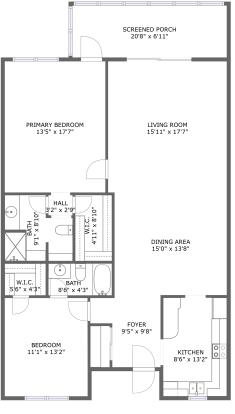

FLOOR 1

#### **Room Dimensions**

Floor 1

Total sqft: 1436

Living area: 1292

| #  | Room name       | Dimensions     | Area (sqft) | Counted as Living Area |
|----|-----------------|----------------|-------------|------------------------|
| 1  | Bath            | 9'1" x 8'10"   | 67 sq. ft   | Yes                    |
| 2  | Hall            | 3'2" x 2'9"    | 9 sq. ft    | Yes                    |
| 3  | Living Room     | 15'11" x 17'7" | 279 sq. ft  | Yes                    |
| 4  | Dining Area     | 15'0" x 13'8"  | 206 sq. ft  | Yes                    |
| 5  | W.i.c.          | 5'6" x 4'3"    | 23 sq. ft   | Yes                    |
| 6  | Foyer           | 9'5" x 9'8"    | 72 sq. ft   | Yes                    |
| 7  | W.i.c.          | 4'11" x 8'10"  | 43 sq. ft   | Yes                    |
| 8  | Primary Bedroom | 13'5" x 17'7"  | 236 sq. ft  | Yes                    |
| 9  | Bath            | 8'6" x 4'3"    | 36 sq. ft   | Yes                    |
| 10 | Kitchen         | 8'6" x 13'2"   | 112 sq. ft  | Yes                    |
| 11 | Screened Porch  | 20'8" x 6'11"  | 144 sq. ft  | No                     |