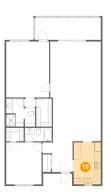

# 🕛 Floor 1 - Screened Porch

Dimensions: 20'8" x 6'11" Area: 144 sq. ft Counted as Living Area: No Heated: No Finished: Yes Enclosed: No Contiguous: Yes Permitted: Yes Wet Space: No Addition: No Conversion: No