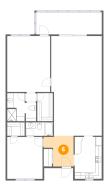

## 😳 Floor 1 - Kitchen

Dimensions: 8'6" x 13'2" Area: 112 sq. ft Counted as Living Area: Yes Heated: Yes Finished: Yes Enclosed: Yes Contiguous: Yes Permitted: Yes Wet Space: No Addition: No Conversion: No