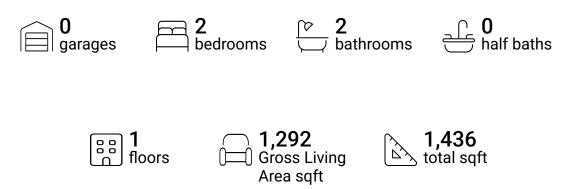

FLOOR 1

#### **Property Summary**







#### **Room Dimensions**

Floor 1

Total sqft: 1436

Living area: 1292

| #  | Room name       | Dimensions     | Area (sqft) | Counted as Living Area |
|----|-----------------|----------------|-------------|------------------------|
| 1  | Bath            | 9'1" x 8'10"   | 67 sq. ft   | Yes                    |
| 2  | Hall            | 3'2" x 2'9"    | 9 sq. ft    | Yes                    |
| 3  | Living Room     | 15'11" x 17'7" | 279 sq. ft  | Yes                    |
| 4  | Dining Area     | 15'0" x 13'8"  | 206 sq. ft  | Yes                    |
| 5  | W.i.c.          | 5'6" x 4'3"    | 23 sq. ft   | Yes                    |
| 6  | Foyer           | 9'5" x 9'8"    | 72 sq. ft   | Yes                    |
| 7  | W.i.c.          | 4'11" x 8'10"  | 43 sq. ft   | Yes