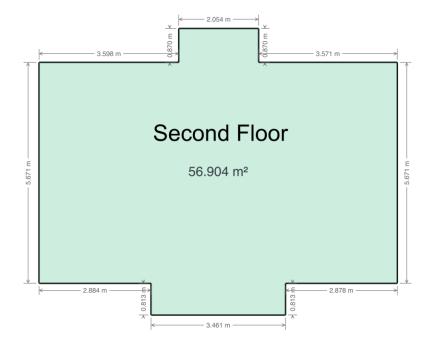

### Floor Area Totals

|                                  | Level | Metric (m²) | Imperial (ft <sup>2</sup> ) |
|----------------------------------|-------|-------------|-----------------------------|
| Main Floor                       | 1     | 67.74       | 729.14                      |
| Second Floor                     | 2     | 56.90       | 612.51                      |
| <b>Total Above Ground RMS Ar</b> | ea    | 124.64      | 1341.66                     |

#### **Room Dimensions**

|                 | Level | Metric (m)  | Imperial (ft)  |  |  |
|-----------------|-------|-------------|----------------|--|--|
| Living Room     | 1     | 7.07 x 4.30 | 23'2" x 14'1"  |  |  |
| Dining Room     | 1     | 3.24 x 3.46 | 10'8" x 11'4"  |  |  |
| Kitchen         | 1     | 3.47 x 3.80 | 11'5" x 12'6"  |  |  |
| Laundry Room    | 2     | 0.96 x 1.78 | 3'2" x 5'10"   |  |  |
| Primary Bedroom | 2     | 5.18 x 3.45 | 16'12" x 11'4" |  |  |
| Bedroom 2       | 2     | 2.56 x 2.40 | 8'5" x 7'10"   |  |  |
| Bedroom 3       | 2     | 4.32 x 2.90 | 14'2" x 9'6"   |  |  |
| Garage          |       | 9.55 x 5.92 | 31'4" x 19'5"  |  |  |