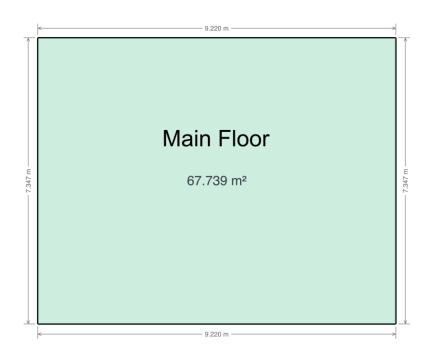

### Floor Area Totals

|                                  | Level | Metric (m²) | Imperial (ft <sup>2</sup> ) |
|----------------------------------|-------|-------------|-----------------------------|
| Main Floor                       | 1     | 67.74       | 729.14                      |
| Second Floor                     | 2     | 56.90       | 612.51                      |
| <b>Total Above Ground RMS Ar</b> | ea    | 124.64      | 1341.66                     |

#### **Room Dimensions**

|                 | Level | Metric (m)  | Imperial (ft)  |  |  |
|-----------------|-------|-------------|----------------|--|--|
| Living Room     | 1     | 7.07 x 4.30 | 23'2" x 14'1"  |  |  |
| Dining Room     | 1     | 3.24 x 3.46 | 10'8" x 11'4"  |  |  |
| Kitchen         | 1     | 3.47 x 3.80 | 11'5" x 12'6"  |  |  |
| Laundry Room    | 2     | 0.96 x 1.78 | 3'2" x 5'10"   |  |  |
| Primary Bedroom | 2     | 5.18 x 3.45 | 16'12" x 11'4" |  |  |
| Bedroom 2       | 2     | 2.56 x 2.40 | 8'5" x 7'10"   |  |  |
| Bedroom 3       | 2     | 4.32 x 2.90 | 14'2" x 9'6"   |  |  |
| Garage          |       | 9.55 x 5.92 | 31'4" x 19'5"  |  |  |