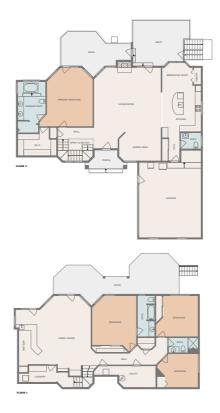

## Floor plan

MEASUREMENTS ARE CALCULATED BY LIDAR SCAN TECHNOLOGY. DEEMED HIGHLY RELIABLE BUT NOT GUARANTEED.

### **Appendix 1: Data sheet**

| Bath - 4                | Bath - Toilet - 1     | Bath - Master - 1   |
|-------------------------|-----------------------|---------------------|
| Utility - 2             | Utility - Laundry - 1 | Bedroom - 4         |
| Bedroom - Master - 1    | Hall - 3              | LivingRoom - 2      |
| LivingRoom - Family - 1 | Bar - 1               | Bar - Wet - 1       |
| Outdoor - 4             | Outdoor - Patio - 1   | Outdoor - Porch - 1 |
| Outdoor - Deck - 2      | Pantry - 1            | Closet - 1          |
| Closet - Walkin - 1     | Garage - 1            | OpenToBelow - 1     |
| Dining - 1              | Dining - Open - 1     | Nook - 1            |
| Nook - Breakfast - 1    | Kitchen - 1           | _                   |
|                         |                       |                     |