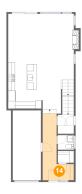

### Floor 2 - Entry

Dimensions: 9'1" x 19'4"

Area: 102 sq. ft

Counted as living area: Yes

5 Floor 3 - Bath

**Dimensions:** 4'10" x 10'3"

Area: 61 sq. ft

Counted as living area: Yes