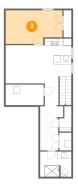

Heated: Yes Finished: Yes Enclosed: Yes Contiguous: Yes Permitted: Yes Wet space: No Addition: No Conversion: No

4 Floor 1 - Kitchen

**Dimensions**: 7'9" x 11'0"

**Area**: 113 sq. ft

Counted as living area: Yes

Heated: Yes Finished: Yes Enclosed: Yes Contiguous: Yes Permitted: Yes Wet space: No Addition: No Conversion: No

5 Floor 1 - Room

Dimensions: 11'0" x 5'11"

Area: 66 sq. ft

Counted as living area: No

6 Floor 1 - Hall