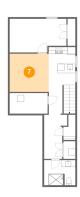

### Floor 2 - Entry

Dimensions: 9'1" x 19'4"

Area: 102 sq. ft

Counted as living area: Yes

5 Floor 3 - Bath

**Dimensions:** 4'10" x 10'3"

Area: 61 sq. ft

Counted as living area: Yes

Heated: Yes Finished: Yes Enclosed: Yes Contiguous: Yes Permitted: Yes Wet space: Yes Addition: No Conversion: No