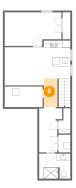

Counted as living area: No

9 Floor 2 - Bath

Dimensions: 4'8" x 4'3" Area: 20 sq. ft

Counted as living area: Yes

Heated: Yes Finished: Yes Enclosed: Yes Contiguous: Yes Permitted: Yes Wet space: Yes Addition: No Conversion: No