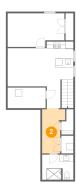

### 2 Floor 1 - Hall

**Dimensions:** 5'4" x 13'2"

Area: 73 sq. ft

Counted as living area: No

3 Floor 1 - Bedroom

**Dimensions**: 16'5" x 9'9"

**Area:** 150 sq. ft

Counted as living area: Yes

Heated: Yes Finished: Yes Enclosed: Yes Contiguous: Yes Permitted: Yes Wet space: No Addition: No Conversion: No

4 Floor 1 - Kitchen

**Dimensions**: 7'9" x 11'0"

**Area**: 113 sq. ft

Counted as living area: Yes