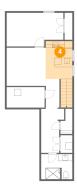

Heated: Yes Finished: Yes Enclosed: Yes Contiguous: Yes Permitted: Yes Wet space: No Addition: No Conversion: No

5 Floor 1 - Room

Dimensions: 11'0" x 5'11"

Area: 66 sq. ft

Counted as living area: No

6 Floor 1 - Hall