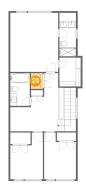

### **Room dimensions**

Floor 3 Total sqft: 989 Living area: 989

| #  |         | Dimensions      | sqft       | Counted as living area |
|----|---------|-----------------|------------|------------------------|
| 15 | Bath    | 4'10" x 10'3"   | 61 sq. ft  | Yes                    |
| 16 | Hall    | 13'11" x 16'11" | 215 sq. ft | Yes                    |
| 17 | Bedroom | 13'11" x 17'2"  | 238 sq. ft | Yes                    |
| 18 | Bedroom | 9'6" x 13'7"    | 106 sq. ft | Yes                    |
| 19 | Bath    | 5'8" x 9'6"     | 54 sq. ft  | Yes                    |
| 20 | Utility | 3'6" x 4'7"     | 16 sq. ft  | Yes                    |
| 21 | CI      | 6'2" x 8'5"     | 52 sq. ft  | Yes                    |
| 22 | Bedroom | 9'3" x 13'7"    | 109 sq. ft | Yes                    |

## Floor 3 - Utility

Dimensions: 3'6" x 4'7"

Area: 16 sq. ft

Counted as living area: Yes

21

Floor 3 - Cl

Dimensions: 6'2" x 8'5"

Area: 52 sq. ft