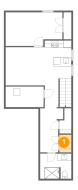

### 1 - Room

Dimensions: 3'6" x 5'2" Area: 18 sq. ft

Counted as living area: No

Heated: No Finished: No Enclosed: Yes Contiguous: Yes Permitted: Yes Wet space: No Addition: No Conversion: No