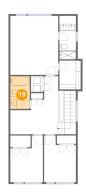

### **Room dimensions**

Floor 3 Total sqft: 989 Living area: 989

| #  |         | Dimensions      | sqft       | Counted as living area |
|----|---------|-----------------|------------|------------------------|
| 15 | Bath    | 4'10" x 10'3"   | 61 sq. ft  | Yes                    |
| 16 | Hall    | 13'11" x 16'11" | 215 sq. ft | Yes                    |
| 17 | Bedroom | 13'11" x 17'2"  | 238 sq. ft | Yes                    |
| 18 | Bedroom | 9'6" x 13'7"    | 106 sq. ft | Yes                    |
| 19 | Bath    | 5'8" x 9'6"     | 54 sq. ft  | Yes                    |
| 20 | Utility | 3'6" x 4'7"     | 16 sq. ft  | Yes                    |
| 21 | CI      | 6'2" x 8'5"     | 52 sq. ft  | Yes                    |
| 22 | Bedroom | 9'3" x 13'7"    | 109 sq. ft | Yes                    |

## Floor 3 - Utility

Dimensions: 3'6" x 4'7"

Area: 16 sq. ft

Counted as living area: Yes

21

Floor 3 - Cl

Dimensions: 6'2" x 8'5"

Area: 52 sq. ft