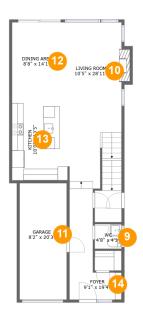

### **Room dimensions**

Floor 2 Total sqft: 963 Living area: 773

| #  |             | Dimensions     | sqft       | Counted as living area |
|----|-------------|----------------|------------|------------------------|
| 9  | Bath        | 4'8" x 4'3"    | 20 sq. ft  | Yes                    |
| 10 | Living Room | 10'5" x 28'11" | 315 sq. ft | Yes                    |
| 11 | Garage      | 8'2" x 20'3"   | 166 sq. ft | No                     |
| 12 | Dining Room | 8'8" x 14'1"   | 121 sq. ft | Yes                    |
| 13 | Kitchen     | 10'0" x 13'5"  | 134 sq. ft | Yes                    |
| 14 | Entry       | 9'1" x 19'4"   | 102 sq. ft | Yes                    |

Counted as living area: No

9 Floor 2 - Bath

Dimensions: 4'8" x 4'3" Area: 20 sq. ft

Counted as living area: Yes

Heated: Yes Finished: Yes Enclosed: Yes Contiguous: Yes Permitted: Yes Wet space: Yes Addition: No Conversion: No

Floor 2 - Living Room

**Dimensions:** 10'5" x 28'11"

Area: 315 sq. ft

Counted as living area: Yes

Heated: Yes Finished: Yes Enclosed: Yes Contiguous: Yes Permitted: Yes Wet space: No Addition: No Conversion: No

Floor 2 - Garage

Dimensions: 8'2" x 20'3"

Area: 166 sq. ft

Counted as living area: No

## 12 Floor 2 - Dining Room

**Dimensions:** 8'8" x 14'1" **Area:** 121 sq. ft

Counted as living area: Yes

Heated: Yes Finished: Yes Enclosed: Yes Contiguous: Yes Permitted: Yes Wet space: No Addition: No Conversion: No

### Floor 2 - Kitchen

Dimensions: 10'0" x 13'5"

Area: 134 sq. ft

Counted as living area: Yes

Heated: Yes Finished: Yes Enclosed: Yes Contiguous: Yes Permitted: Yes Wet space: No Addition: No Conversion: No

### Floor 2 - Entry

Dimensions: 9'1" x 19'4"

Area: 102 sq. ft

Counted as living area: Yes

5 Floor 3 - Bath

**Dimensions:** 4'10" x 10'3"

Area: 61 sq. ft

Counted as living area: Yes