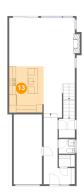

### 2 Floor 1 - Hall

**Dimensions:** 5'4" x 13'2"

Area: 73 sq. ft

Counted as living area: No

3 Floor 1 - Bedroom

**Dimensions**: 16'5" x 9'9"

**Area:** 150 sq. ft

Counted as living area: Yes

Heated: Yes Finished: Yes Enclosed: Yes Contiguous: Yes Permitted: Yes Wet space: No Addition: No Conversion: No

4 Floor 1 - Kitchen

**Dimensions**: 7'9" x 11'0"

**Area**: 113 sq. ft

Counted as living area: Yes