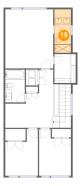

### Floor 2 - Entry

Dimensions: 9'1" x 19'4"

Area: 102 sq. ft

Counted as living area: Yes

5 Floor 3 - Bath

**Dimensions:** 4'10" x 10'3"

Area: 61 sq. ft

Counted as living area: Yes

Heated: Yes Finished: Yes Enclosed: Yes Contiguous: Yes Permitted: Yes Wet space: Yes Addition: No Conversion: No