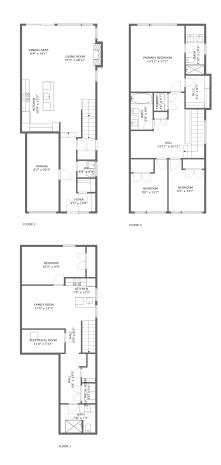

### **Property summary**

Floors

2,280
Gross living area sqft

2,726
Total sqft

### **Room dimensions**

Floor 1 Total sqft: 774 Living area: 518

| # |             | Dimensions    | sqft       | Counted as living area |
|---|-------------|---------------|------------|------------------------|
| 1 | Room        | 3'6" x 5'2"   | 18 sq. ft  | No                     |
| 2 | Hall        | 5'4" x 13'2"  | 73 sq. ft  | No                     |
| 3 | Bedroom     | 16'5" x 9'9"  | 150 sq. ft | Yes                    |
| 4 | Kitchen     | 7'9" x 11'0"  | 113 sq. ft | Yes                    |
| 5 | Room        | 11'0" x 5'11" | 66 sq. ft  | No                     |
| 6 | Hall        | 4'0" x 8'4"   | 33 sq. ft  | Yes                    |
| 7 | Living Room | 11'4" x 11'1" | 126 sq. ft | Yes                    |
| 8 | Bath        | 7'8" x 7'3"   | 65 sq. ft  | No                     |

### **Room dimensions**

Floor 2 Total sqft: 963 Living area: 773

| #  |             | Dimensions     | sqft       | Counted as living area |
|----|-------------|----------------|------------|------------------------|
| 9  | Bath        | 4'8" x 4'3"    | 20 sq. ft  | Yes                    |
| 10 | Living Room | 10'5" x 28'11" | 315 sq. ft | Yes                    |
| 11 | Garage      | 8'2" x 20'3"   | 166 sq. ft | No                     |
| 12 | Dining Room | 8'8" x 14'1"   | 121 sq. ft | Yes                    |
| 13 | Kitchen     | 10'0" x 13'5"  | 134 sq. ft | Yes                    |
| 14 | Entry       | 9'1" x 19'4"   | 102 sq. ft | Yes                    |

### **Room dimensions**

Floor 3 Total sqft: 989 Living area: 989

| #  |         | Dimensions      | sqft       | Counted as living area |
|----|---------|-----------------|------------|------------------------|
| 15 | Bath    | 4'10" x 10'3"   | 61 sq. ft  | Yes                    |
| 16 | Hall    | 13'11" x 16'11" | 215 sq. ft | Yes                    |
| 17 | Bedroom | 13'11" x 17'2"  | 238 sq. ft | Yes                    |
| 18 | Bedroom | 9'6" x 13'7"    | 106 sq. ft | Yes                    |
| 19 | Bath    | 5'8" x 9'6"     | 54 sq. ft  | Yes                    |
| 20 | Utility | 3'6" x 4'7"     | 16 sq. ft  | Yes                    |
| 21 | CI      | 6'2" x 8'5"     | 52 sq. ft  | Yes                    |
| 22 | Bedroom | 9'3" x 13'7"    | 109 sq. ft | Yes                    |