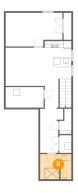

## Floor 3 - Utility

Dimensions: 3'6" x 4'7"

Area: 16 sq. ft

Counted as living area: Yes

21

Floor 3 - Cl

Dimensions: 6'2" x 8'5"

Area: 52 sq. ft

Counted as living area: Yes

Heated: Yes Finished: Yes Enclosed: Yes Contiguous: Yes Permitted: Yes Wet space: No Addition: No Conversion: No