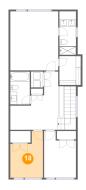

### **Room dimensions**

Floor 3 Total sqft: 989 Living area: 989

| #  |         | Dimensions      | sqft       | Counted as living area |
|----|---------|-----------------|------------|------------------------|
| 15 | Bath    | 4'10" x 10'3"   | 61 sq. ft  | Yes                    |
| 16 | Hall    | 13'11" x 16'11" | 215 sq. ft | Yes                    |
| 17 | Bedroom | 13'11" x 17'2"  | 238 sq. ft | Yes                    |
| 18 | Bedroom | 9'6" x 13'7"    | 106 sq. ft | Yes                    |
| 19 | Bath    | 5'8" x 9'6"     | 54 sq. ft  | Yes                    |
| 20 | Utility | 3'6" x 4'7"     | 16 sq. ft  | Yes                    |
| 21 | CI      | 6'2" x 8'5"     | 52 sq. ft  | Yes                    |
| 22 | Bedroom | 9'3" x 13'7"    | 109 sq. ft | Yes                    |

## <sup>10</sup> Floor 3 - Bedroom

**Dimensions**: 9'6" x 13'7" **Area**: 106 sq. ft

Counted as living area: Yes

Heated: Yes Finished: Yes Enclosed: Yes Contiguous: Yes Permitted: Yes Wet space: No Addition: No Conversion: No