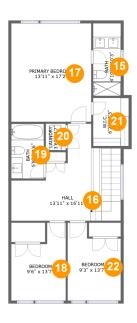

### **Room dimensions**

Floor 3 Total sqft: 989 Living area: 989

| #  |         | Dimensions      | sqft       | Counted as living area |
|----|---------|-----------------|------------|------------------------|
| 15 | Bath    | 4'10" x 10'3"   | 61 sq. ft  | Yes                    |
| 16 | Hall    | 13'11" x 16'11" | 215 sq. ft | Yes                    |
| 17 | Bedroom | 13'11" x 17'2"  | 238 sq. ft | Yes                    |
| 18 | Bedroom | 9'6" x 13'7"    | 106 sq. ft | Yes                    |
| 19 | Bath    | 5'8" x 9'6"     | 54 sq. ft  | Yes                    |
| 20 | Utility | 3'6" x 4'7"     | 16 sq. ft  | Yes                    |
| 21 | CI      | 6'2" x 8'5"     | 52 sq. ft  | Yes                    |
| 22 | Bedroom | 9'3" x 13'7"    | 109 sq. ft | Yes                    |

### Floor 2 - Entry

Dimensions: 9'1" x 19'4"

Area: 102 sq. ft

Counted as living area: Yes

5 Floor 3 - Bath

**Dimensions:** 4'10" x 10'3"

Area: 61 sq. ft

Counted as living area: Yes

Heated: Yes Finished: Yes Enclosed: Yes Contiguous: Yes Permitted: Yes Wet space: Yes Addition: No Conversion: No

### Floor 3 - Hall

Dimensions: 13'11" x 16'11"

**Area:** 215 sq. ft

Counted as living area: Yes

Heated: Yes Finished: Yes Enclosed: Yes Contiguous: Yes Permitted: Yes Wet space: No Addition: No Conversion: No

### Floor 3 - Bedroom

Dimensions: 13'11" x 17'2"

Area: 238 sq. ft

Counted as living area: Yes

## <sup>10</sup> Floor 3 - Bedroom

**Dimensions**: 9'6" x 13'7" **Area**: 106 sq. ft

Counted as living area: Yes

Heated: Yes Finished: Yes Enclosed: Yes Contiguous: Yes Permitted: Yes Wet space: No Addition: No Conversion: No

### Floor 3 - Bath

Dimensions: 5'8" x 9'6"

Area: 54 sq. ft

Counted as living area: Yes

Heated: Yes Finished: Yes Enclosed: Yes Contiguous: Yes Permitted: Yes Wet space: Yes Addition: No Conversion: No

## Floor 3 - Utility

Dimensions: 3'6" x 4'7"

Area: 16 sq. ft

Counted as living area: Yes

21

Floor 3 - Cl

Dimensions: 6'2" x 8'5"

Area: 52 sq. ft

Counted as living area: Yes

Heated: Yes Finished: Yes Enclosed: Yes Contiguous: Yes Permitted: Yes Wet space: No Addition: No Conversion: No

### 22

#### Floor 3 - Bedroom

**Dimensions**: 9'3" x 13'7"

Area: 109 sq. ft

Counted as living area: Yes