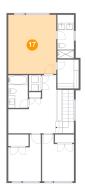

### **Room dimensions**

Floor 3 Total sqft: 989 Living area: 989

| #  |         | Dimensions      | sqft       | Counted as living area |
|----|---------|-----------------|------------|------------------------|
| 15 | Bath    | 4'10" x 10'3"   | 61 sq. ft  | Yes                    |
| 16 | Hall    | 13'11" x 16'11" | 215 sq. ft | Yes                    |
| 17 | Bedroom | 13'11" x 17'2"  | 238 sq. ft | Yes                    |
| 18 | Bedroom | 9'6" x 13'7"    | 106 sq. ft | Yes                    |
| 19 | Bath    | 5'8" x 9'6"     | 54 sq. ft  | Yes                    |
| 20 | Utility | 3'6" x 4'7"     | 16 sq. ft  | Yes                    |
| 21 | CI      | 6'2" x 8'5"     | 52 sq. ft  | Yes                    |
| 22 | Bedroom | 9'3" x 13'7"    | 109 sq. ft | Yes                    |

### Floor 3 - Bedroom

Dimensions: 13'11" x 17'2"

Area: 238 sq. ft

Counted as living area: Yes