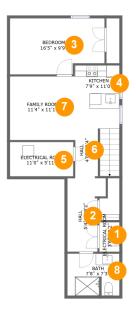

### **Room dimensions**

Floor 1 Total sqft: 774 Living area: 518

| # |             | Dimensions    | sqft       | Counted as living area |
|---|-------------|---------------|------------|------------------------|
| 1 | Room        | 3'6" x 5'2"   | 18 sq. ft  | No                     |
| 2 | Hall        | 5'4" x 13'2"  | 73 sq. ft  | No                     |
| 3 | Bedroom     | 16'5" x 9'9"  | 150 sq. ft | Yes                    |
| 4 | Kitchen     | 7'9" x 11'0"  | 113 sq. ft | Yes                    |
| 5 | Room        | 11'0" x 5'11" | 66 sq. ft  | No                     |
| 6 | Hall        | 4'0" x 8'4"   | 33 sq. ft  | Yes                    |
| 7 | Living Room | 11'4" x 11'1" | 126 sq. ft | Yes                    |
| 8 | Bath        | 7'8" x 7'3"   | 65 sq. ft  | No                     |

### 1 - Room

Dimensions: 3'6" x 5'2" Area: 18 sq. ft

Counted as living area: No

Heated: No Finished: No Enclosed: Yes Contiguous: Yes Permitted: Yes Wet space: No Addition: No Conversion: No

### 2 Floor 1 - Hall

**Dimensions:** 5'4" x 13'2"

Area: 73 sq. ft

Counted as living area: No

3 Floor 1 - Bedroom

**Dimensions**: 16'5" x 9'9"

**Area:** 150 sq. ft

Counted as living area: Yes

Heated: Yes Finished: Yes Enclosed: Yes Contiguous: Yes Permitted: Yes Wet space: No Addition: No Conversion: No

4 Floor 1 - Kitchen

**Dimensions**: 7'9" x 11'0"

**Area**: 113 sq. ft

Counted as living area: Yes

Heated: Yes Finished: Yes Enclosed: Yes Contiguous: Yes Permitted: Yes Wet space: No Addition: No Conversion: No

5 Floor 1 - Room

Dimensions: 11'0" x 5'11"

Area: 66 sq. ft

Counted as living area: No

6 Floor 1 - Hall

Dimensions: 4'0" x 8'4"

Area: 33 sq. ft

Counted as living area: Yes

Heated: Yes Finished: Yes Enclosed: Yes Contiguous: Yes Permitted: Yes Wet space: No Addition: No Conversion: No

Floor 1 - Living Room

Dimensions: 11'4" x 11'1"

**Area:** 126 sq. ft

Counted as living area: Yes

Heated: Yes Finished: Yes Enclosed: Yes Contiguous: Yes Permitted: Yes Wet space: No Addition: No Conversion: No

Floor 1 - Bath

Dimensions: 7'8" x 7'3"

Area: 65 sq. ft

Counted as living area: No

9 Floor 2 - Bath

Dimensions: 4'8" x 4'3" Area: 20 sq. ft

Counted as living area: Yes

Heated: Yes Finished: Yes Enclosed: Yes Contiguous: Yes Permitted: Yes Wet space: Yes Addition: No Conversion: No