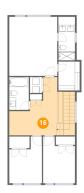

### Floor 3 - Bedroom

Dimensions: 13'11" x 17'2"

Area: 238 sq. ft

Counted as living area: Yes