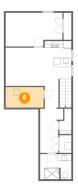

Dimensions: 4'0" x 8'4"

Area: 33 sq. ft

Counted as living area: Yes

Heated: Yes Finished: Yes Enclosed: Yes Contiguous: Yes Permitted: Yes Wet space: No Addition: No Conversion: No

Floor 1 - Living Room

Dimensions: 11'4" x 11'1"

**Area:** 126 sq. ft

Counted as living area: Yes

Heated: Yes Finished: Yes Enclosed: Yes Contiguous: Yes Permitted: Yes Wet space: No Addition: No Conversion: No

Floor 1 - Bath

Dimensions: 7'8" x 7'3"

Area: 65 sq. ft