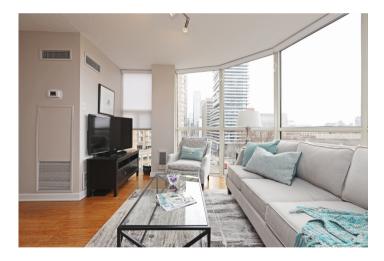

## For more information on 1055 BAY ST #811

Details: This over-sized 770 sq ft one bedroom condo is the rare gem that you've been looking for. Featuring stunning views overlooking the University of Toronto's St Michael's college and Clover Hill Park, a picturesque backdrop every season of the year.

With a spacious layout featuring large open concept living and dining, perfect for entertaining, complete with sparkling Chef's kitchen. The bedroom boasts lovely west views of the St Basil's parish, complimented by a bright renovated bathroom with separate tub and walk in shower.