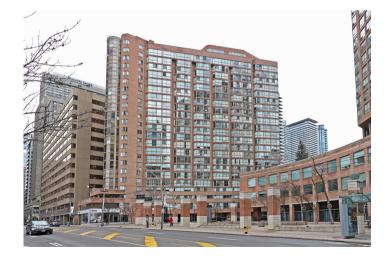

## 1055 BAY ST #811













## For more information on 1055 BAY ST #811



Details: This over-sized 770 sq ft one bedroom condo is the rare gem that you've been looking for. Featuring stunning views overlooking the University of Toronto's St Michael's college and Clover Hill Park, a picturesque backdrop every season of the year.

With a spacious layout featuring large open concept living and dining, perfect for entertaining, complete with sparkling Chef's kitchen. The bedroom boasts lovely west views of the St Basil's parish, complimented by a bright renovated bathroom with separate tub and walk in shower.



Visit www.LTHome.ca











GROSS INTERNAL AREA MAIN FLOOR: 67 m²/717 sq ft TOTAL: 67 m²/717 sq ft SIZE AND DIMENSIONS ARE APPROXIMATE, ACTUAL MAY VARY.

Not intended to solicit buyers or sellers