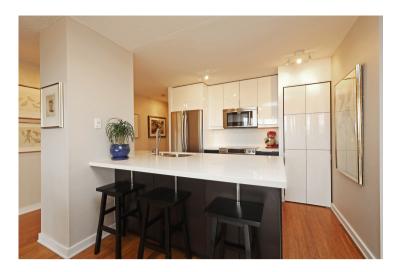

With a spacious layout featuring large open concept living and dining, perfect for entertaining, complete with sparkling Chef's kitchen. The bedroom boasts lovely west views of the St Basil's parish, complimented by a bright renovated bathroom with separate tub and walk in shower.