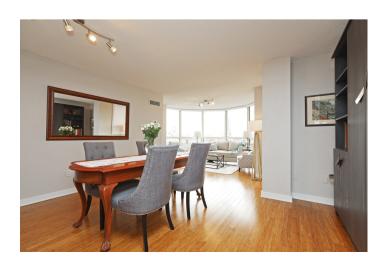

With a spacious layout featuring large open concept living and dining, perfect for entertaining, complete with sparkling Chef's kitchen. The bedroom boasts lovely west views of the St Basil's parish, complimented by a bright renovated bathroom with separate tub and walk in shower.