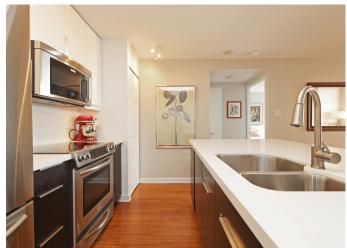

With a spacious layout featuring large open concept living and dining, perfect for entertaining, complete with sparkling Chef's kitchen. The bedroom boasts lovely west views of the St Basil's parish, complimented by a bright renovated bathroom with separate tub and walk in shower.