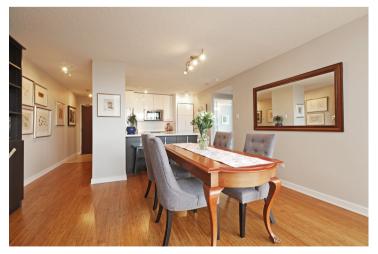

With a spacious layout featuring large open concept living and dining, perfect for entertaining, complete with sparkling Chef's kitchen. The bedroom boasts lovely west views of the St Basil's parish, complimented by a bright renovated bathroom with separate tub and walk in shower.