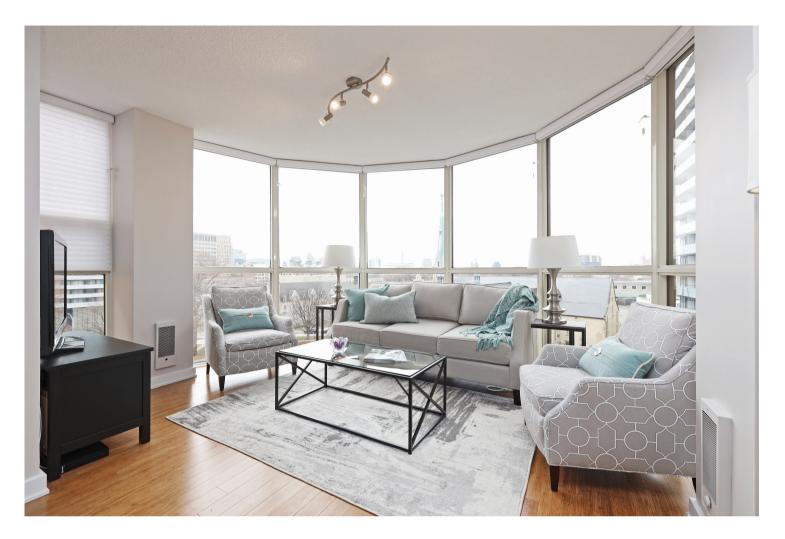

## For more information on 1055 BAY ST #811

Details: This over-sized 770 sq ft one bedroom condo is the rare gem that you've been looking for. Featuring stunning views overlooking the University of Toronto's St Michael's college and Clover Hill Park, a picturesque backdrop every season of the year.

With a spacious layout featuring large open concept living and dining, perfect for entertaining, complete with sparkling Chef's kitchen. The bedroom boasts lovely west views of the St Basil's parish, complimented by a bright renovated bathroom with separate tub and walk in shower.