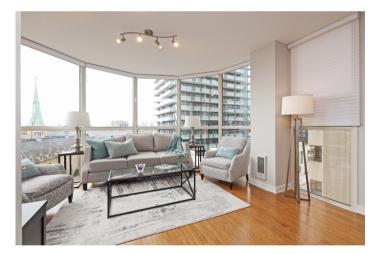

## For more information on 1055 BAY ST #811

Details: This over-sized 770 sq ft one bedroom condo is the rare gem that you've been looking for. Featuring stunning views overlooking the University of Toronto's St Michael's college and Clover Hill Park, a picturesque backdrop every season of the year.

With a spacious layout featuring large open concept living and dining, perfect for entertaining, complete with sparkling Chef's kitchen. The bedroom boasts lovely west views of the St Basil's parish, complimented by a bright renovated bathroom with separate tub and walk in shower.