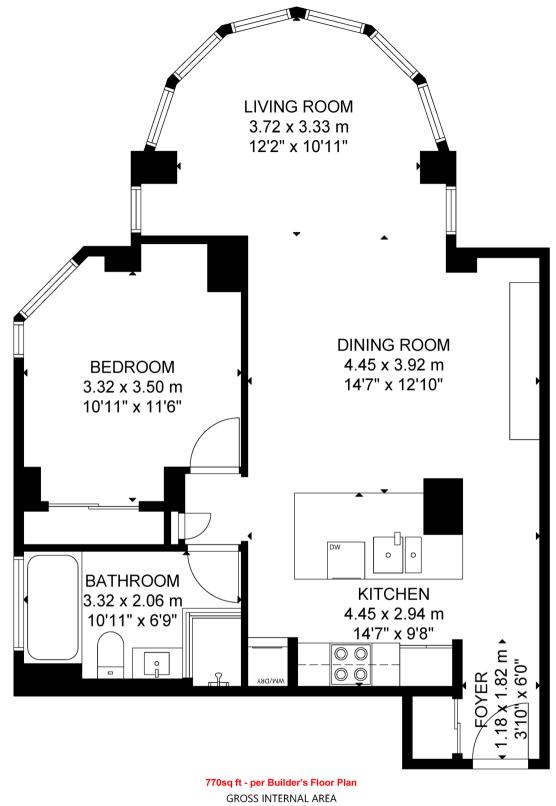

Visit www.LTHome.ca

GROSS INTERNAL AREA MAIN FLOOR: 67 m²/717 sq ft TOTAL: 67 m²/717 sq ft SIZE AND DIMENSIONS ARE APPROXIMATE, ACTUAL MAY VARY.

Not intended to solicit buyers or sellers currently under contract with another Brokerage