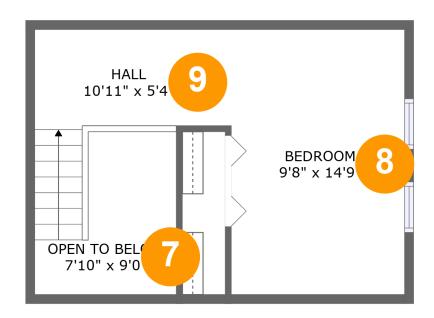

#### **Room Dimensions**

Floor 2 Total sqft: 339 Living area: 191

| # | Room name     | Dimensions    | Area (sqft) | Counted as Living Area |
|---|---------------|---------------|-------------|------------------------|
| 7 | Open To Below | 7'10" x 9'0"  | 53 sq. ft   | No                     |
| 8 | Bedroom       | 9'8" x 14'9"  | 102 sq. ft  | Yes                    |
| 9 | Hall          | 10'11" x 5'4" | 56 sq. ft   | Yes                    |

6 Floor 1 - Kitchen

Dimensions: 9'2" x 7'5" Area: 69 sq. ft

Counted as Living Area:

Yes

Heated: Yes Finished: Yes Enclosed: Yes Contiguous:

Yes

Permitted: Yes Wet Space: No Addition: No Conversion: No

Floor 2 - Open To Below

**Dimensions:** 7'10" x 9'0"

Area: 53 sq. ft

Counted as Living Area: No

Heated: No Finished: No Enclosed: No Contiguous: Yes Permitted: No Wet Space: No Addition: No Conversion: No

6 Floor 2 - Bedroom

Dimensions: 9'8" x 14'9"

Area: 102 sq. ft

Counted as Living Area:

Yes

Heated: Yes Finished: Yes Enclosed: Yes Contiguous:

Yes

Permitted: Yes Wet Space: No Addition: No Conversion: No

Floor 2 - Hall

Dimensions: 10'11" x 5'4" Area: 56 sq. ft

Counted as Living Area:

Yes

Heated: Yes Finished: Yes Enclosed: Yes Contiguous:

Yes

Permitted: Yes Wet Space: No Addition: No Conversion: No