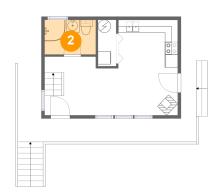

# 2 Floor 1 - Bath

Dimensions: 7'11" x 5'4"

Area: 42 sq. ft

Counted as Living Area:

Yes

Heated: Yes Finished: Yes Enclosed: Yes Contiguous:

Yes

Permitted: Yes Wet Space: Yes Addition: No Conversion: No