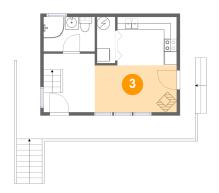

# Floor 1 - Living Room

Dimensions: 12'8" x 7'3" Area: 92 sq. ft

Counted as Living Area:

۷۵۷

Heated: Yes Finished: Yes Enclosed: Yes Contiguous:

Yes

Permitted: Yes Wet Space: No Addition: No Conversion: No