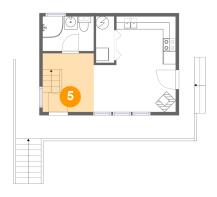

# 5 Floor 1 - Foyer

**Dimensions:** 7'11" x 9'1"

Area: 72 sq. ft

Counted as Living Area:

Yes

Heated: Yes Finished: Yes Enclosed: Yes Contiguous:

Yes

Permitted: Yes Wet Space: No Addition: No Conversion: No