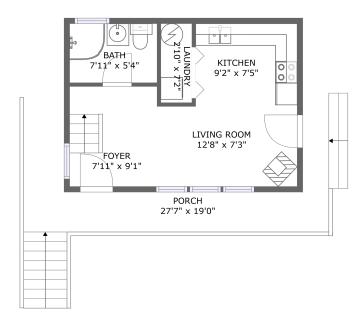

FLOOR 2

FLOOR 1

#### **Room Dimensions**

Floor 1 Total sqft: 545 Living area: 339

| # | Room name   | Dimensions    | Area (sqft) | Counted as Living Area |
|---|-------------|---------------|-------------|------------------------|
| 1 | Porch       | 27'7" x 19'0" | 206 sq. ft  | No                     |
| 2 | Bath        | 7'11" x 5'4"  | 42 sq. ft   | Yes                    |
| 3 | Living Room | 12'8" x 7'3"  | 92 sq. ft   | Yes                    |
| 4 | Laundry     | 2'10" x 7'2"  | 20 sq. ft   | Yes                    |
| 5 | Foyer       | 7'11" x 9'1"  | 72 sq. ft   | Yes                    |
| 6 | Kitchen     | 9'2" x 7'5"   | 69 sq. ft   | Yes                    |