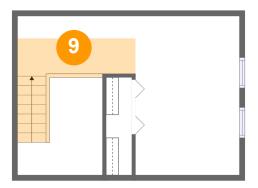

#### **Room Dimensions**

Floor 2 Total sqft: 339 Living area: 191

| # | Room name     | Dimensions    | Area (sqft) | Counted as Living Area |
|---|---------------|---------------|-------------|------------------------|
| 7 | Open To Below | 7'10" x 9'0"  | 53 sq. ft   | No                     |
| 8 | Bedroom       | 9'8" x 14'9"  | 102 sq. ft  | Yes                    |
| 9 | Hall          | 10'11" x 5'4" | 56 sq. ft   | Yes                    |

Area: 102 sq. ft

Counted as Living Area:

Yes

Heated: Yes Finished: Yes Enclosed: Yes Contiguous:

Yes

Permitted: Yes Wet Space: No Addition: No Conversion: No

Floor 2 - Hall

Dimensions: 10'11" x 5'4" Area: 56 sq. ft

Counted as Living Area:

Yes

Heated: Yes Finished: Yes Enclosed: Yes Contiguous:

Yes

Permitted: Yes Wet Space: No Addition: No Conversion: No