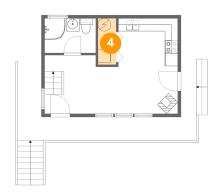

# 4 Floor 1 - Laundry

**Dimensions:** 2'10" x 7'2"

Area: 20 sq. ft

Counted as Living Area:

Yes

Heated: Yes Finished: Yes Enclosed: Yes Contiguous:

Yes

Permitted: Yes Wet Space: No Addition: No Conversion: No