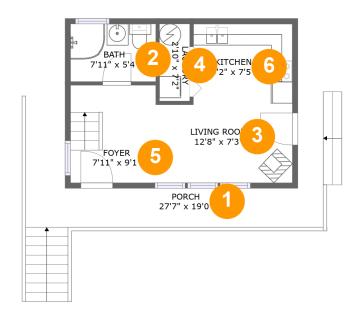

#### **Room Dimensions**

Floor 1 Total sqft: 545 Living area: 339

| # | Room name   | Dimensions    | Area (sqft) | Counted as Living Area |
|---|-------------|---------------|-------------|------------------------|
| 1 | Porch       | 27'7" x 19'0" | 206 sq. ft  | No                     |
| 2 | Bath        | 7'11" x 5'4"  | 42 sq. ft   | Yes                    |
| 3 | Living Room | 12'8" x 7'3"  | 92 sq. ft   | Yes                    |
| 4 | Laundry     | 2'10" x 7'2"  | 20 sq. ft   | Yes                    |
| 5 | Foyer       | 7'11" x 9'1"  | 72 sq. ft   | Yes                    |
| 6 | Kitchen     | 9'2" x 7'5"   | 69 sq. ft   | Yes                    |

# 1 Floor 1 - Porch

**Dimensions:** 27'7" x 19'0"

Area: 206 sq. ft

Counted as Living Area: No

Heated: No Finished: Yes Enclosed: No Contiguous: Yes Permitted: Yes Wet Space: No Addition: No Conversion: No

# 2 Floor 1 - Bath

Dimensions: 7'11" x 5'4"

Area: 42 sq. ft

Counted as Living Area:

Yes

Heated: Yes Finished: Yes Enclosed: Yes Contiguous:

Yes

Permitted: Yes Wet Space: Yes Addition: No Conversion: No

# Floor 1 - Living Room

Dimensions: 12'8" x 7'3" Area: 92 sq. ft

Counted as Living Area:

۷۵۷

Heated: Yes Finished: Yes Enclosed: Yes Contiguous:

Yes

Permitted: Yes Wet Space: No Addition: No Conversion: No

# 4 Floor 1 - Laundry

**Dimensions:** 2'10" x 7'2"

Area: 20 sq. ft

Counted as Living Area:

Yes

Heated: Yes Finished: Yes Enclosed: Yes Contiguous:

Yes

Permitted: Yes Wet Space: No Addition: No Conversion: No

# 5 Floor 1 - Foyer

**Dimensions:** 7'11" x 9'1"

Area: 72 sq. ft

Counted as Living Area:

Yes

Heated: Yes Finished: Yes Enclosed: Yes Contiguous:

Yes

Permitted: Yes Wet Space: No Addition: No Conversion: No

6 Floor 1 - Kitchen

Dimensions: 9'2" x 7'5" Area: 69 sq. ft

Counted as Living Area:

Yes

Heated: Yes Finished: Yes Enclosed: Yes Contiguous:

Yes

Permitted: Yes Wet Space: No Addition: No Conversion: No

Floor 2 - Open To Below