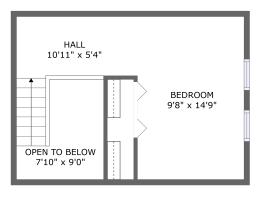

FLOOR 2

FLOOR 1

#### **Room Dimensions**

Floor 2 Total sqft: 339 Living area: 191

| # | Room name     | Dimensions    | Area (sqft) | Counted as Living Area |
|---|---------------|---------------|-------------|------------------------|
| 7 | Open To Below | 7'10" x 9'0"  | 53 sq. ft   | No                     |
| 8 | Bedroom       | 9'8" x 14'9"  | 102 sq. ft  | Yes                    |
| 9 | Hall          | 10'11" x 5'4" | 56 sq. ft   | Yes                    |