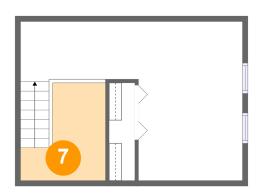

6 Floor 1 - Kitchen

Dimensions: 9'2" x 7'5" Area: 69 sq. ft

Counted as Living Area:

Yes

Heated: Yes Finished: Yes Enclosed: Yes Contiguous:

Yes

Permitted: Yes Wet Space: No Addition: No Conversion: No

Floor 2 - Open To Below

**Dimensions:** 7'10" x 9'0"

Area: 53 sq. ft

Counted as Living Area: No

Heated: No Finished: No Enclosed: No Contiguous: Yes Permitted: No Wet Space: No Addition: No Conversion: No

6 Floor 2 - Bedroom

Dimensions: 9'8" x 14'9"