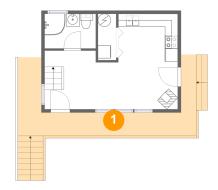

# 1 Floor 1 - Porch

**Dimensions:** 27'7" x 19'0"

Area: 206 sq. ft

Counted as Living Area: No

Heated: No Finished: Yes Enclosed: No Contiguous: Yes Permitted: Yes Wet Space: No Addition: No Conversion: No