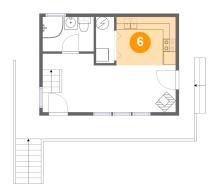

6 Floor 1 - Kitchen

Dimensions: 9'2" x 7'5" Area: 69 sq. ft

Counted as Living Area:

Yes

Heated: Yes Finished: Yes Enclosed: Yes Contiguous:

Yes

Permitted: Yes Wet Space: No Addition: No Conversion: No

Floor 2 - Open To Below

**Dimensions:** 7'10" x 9'0"

Area: 53 sq. ft

Counted as Living Area: No

Heated: No Finished: No Enclosed: No Contiguous: Yes Permitted: No Wet Space: No Addition: No Conversion: No

6 Floor 2 - Bedroom

Dimensions: 9'8" x 14'9"