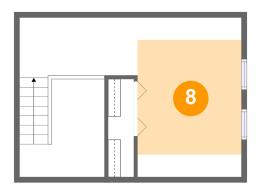

**Dimensions:** 7'10" x 9'0"

Area: 53 sq. ft

Counted as Living Area: No

Heated: No Finished: No Enclosed: No Contiguous: Yes Permitted: No Wet Space: No Addition: No Conversion: No

6 Floor 2 - Bedroom

Dimensions: 9'8" x 14'9"

Area: 102 sq. ft

Counted as Living Area:

Yes

Heated: Yes Finished: Yes Enclosed: Yes Contiguous:

Yes

Permitted: Yes Wet Space: No Addition: No Conversion: No

Floor 2 - Hall

Dimensions: 10'11" x 5'4" Area: 56 sq. ft