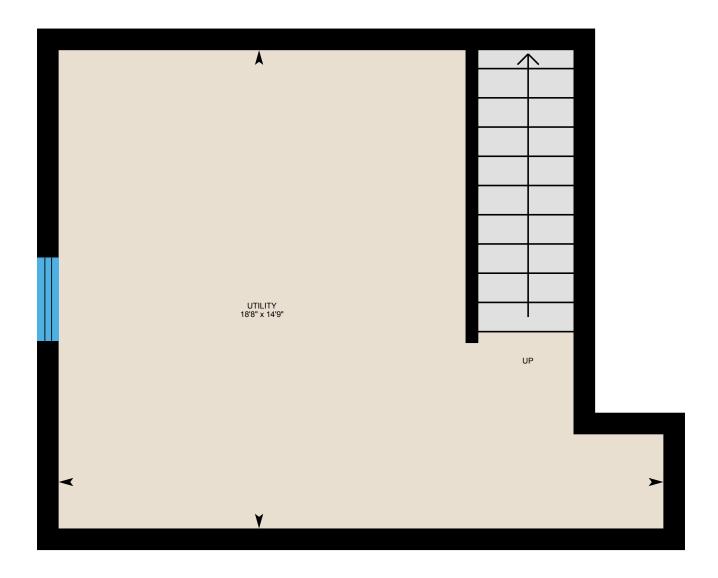

#### BASEMENT

Utility: 18'8" x 14'9"

### BASEMENT (Below Grade)

Interior Area: 242 sq ft
Perimeter Wall Length: 69 ft
Perimeter Wall Thickness: 8.0 in
Exterior Area: 288 sq ft