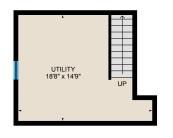

Main Building: Total Exterior Area Above Grade 2641 sq ft











**Main Floor** Exterior Area 2019 sq ft 2nd Floor Exterior Area 622 sq ft Basement (Below Grade) Exterior Area 288 sq ft

0 6 12 ft

PREPARED: Jan, 2020



Main Floor Total Exterior Area 2019 sq ft
Total Interior Area 1891 sq ft







PREPARED: Jan, 2020



2nd Floor Total Exterior Area 622 sq ft Total Interior Area 537 sq ft







**⊡**iGUIDE

Basement Total Exterior Area 288 sq ft Total Interior Area 242 sq ft









### **Property Details**

#### **Room Measurements**

Only major rooms are listed. Some listed rooms may be excluded from total interior floor area (e.g. garage). Room dimensions are largest length and width; parts of room may be smaller. Room area is not always equal to product of length and width.

### **Main Building**

#### MAIN FLOOR

Bath: 5'6" x 9'6" Bath: 9