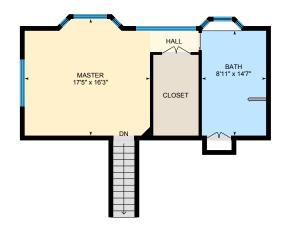

#### 2ND FLOOR

Bath: 8'11" x 14'7"

Master: 17'5" x 16'3"

### **Main Building**