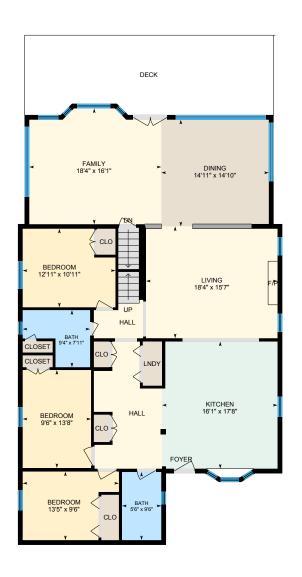

#### MAIN FLOOR

Bath: 5'6" x 9'6" Bath: 9'4" x 7'11"

Bedroom: 12'11" x 10'11" Bedroom: 13'5" x 9'6" Bedroom: 9'6" x 13'8" Dining: 14'11" x 14'10" Family: 18'4" x 16'1" Kitchen: 16'1" x 17'8" Living: 18'4" x 15'7"

#### **Room Measurements**

Only major rooms are listed. Some listed rooms may be excluded from total interior floor area (e.g. garage). Room dimensions are largest length and width; parts of room may be smaller. Room area is not always equal to product of length and width.

### **Main Building**