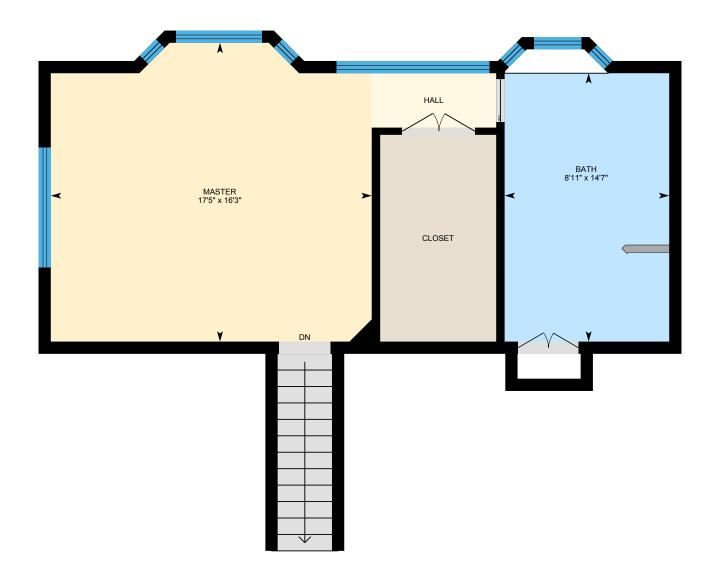

#### 2ND FLOOR

Bath: 8'11" x 14'7"

Master: 17'5" x 16'3"

#### 2ND FLOOR

Interior Area: 537 sq ft
Perimeter Wall Length: 127 ft
Perimeter Wall Thickness: 8.0 in
Exterior Area: 622 sq ft