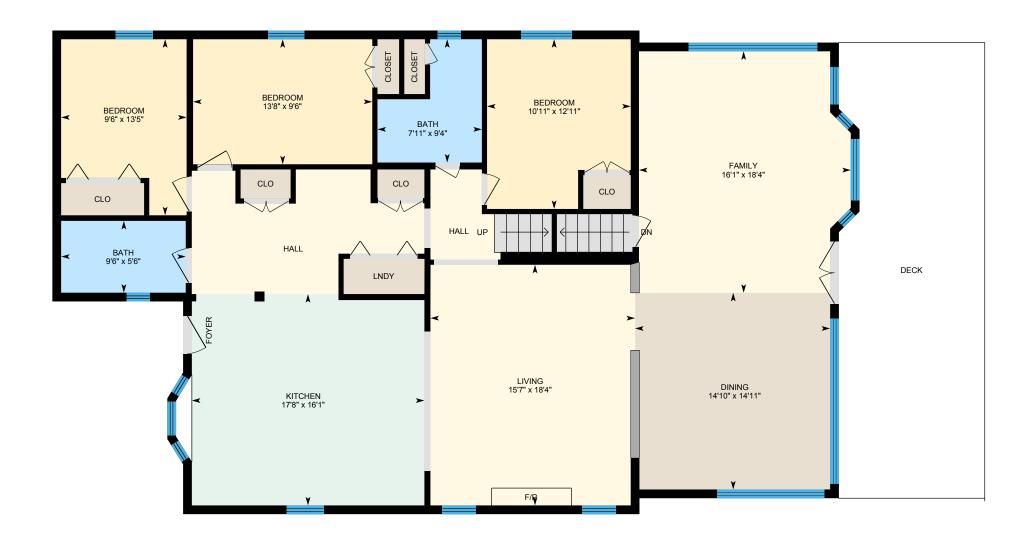

#### MAIN FLOOR

Bath: 5'6" x 9'6" Bath: 9'4" x 7'11"

Bedroom: 12'11" x 10'11" Bedroom: 13'5" x 9'6" Bedroom: 9'6" x 13'8" Dining: 14'11" x 14'10" Family: 18'4" x 16'1" Kitchen: 16'1" x 17'8" Living: 18'4" x 15'7"

#### **Room Measurements**

Only major rooms are listed. Some listed rooms may be excluded from total interior floor area (e.g. garage). Room dimensions are largest length and width; parts of room may be smaller. Room area is not always equal to product of length and width.

### **Main Building**