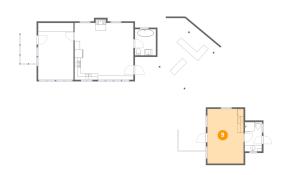

### 3 Floor 1 - Deck

Max Dimensions: 19'9" x

23'0"

Calculated Area: 302 sq. ft

Included: No

Heated: No Finished: Yes Enclosed: No Contiguous:

Yes

Permitted: Yes Wet space: No Addition: No Conversion: No