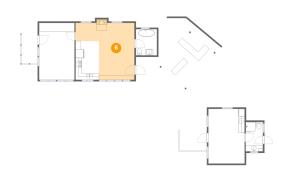

# 6 Floor 1 - Living Room

Max Dimensions: 18'10" x

18'2"

Calculated Area: 254 sq. ft

Included: Yes

Heated: Yes Finished: Yes Enclosed: Yes Contiguous:

Yes

Permitted: Yes Wet space: No Addition: No Conversion: No