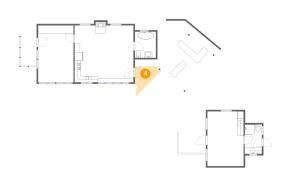

### 4 Floor 1 - Porch

Max Dimensions: 8'4" x 9'3" Calculated Area: 45 sq. ft

Included: No

Heated: No Finished: Yes Enclosed: No Contiguous: Yes Permitted: Yes Wet space: No Addition: No

Conversion: No