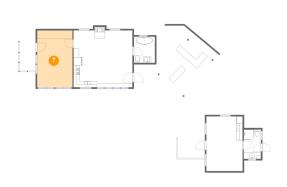

# Floor 1 - Primary Bedroom

Max Dimensions: 11'4" x

18'2"

Calculated Area: 205 sq. ft

Included: Yes

Heated: Yes Finished: Yes Enclosed: Yes Contiguous:

Yes

Permitted: Yes Wet space: No Addition: No Conversion: No