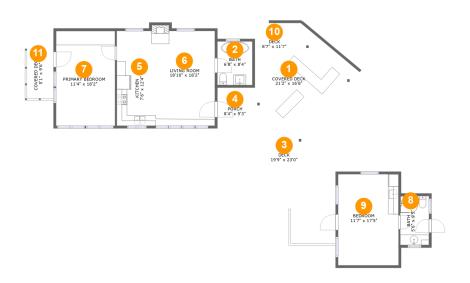

#### **Room dimensions**

Floor 1 Total:869sqft Excluded: 697sqft

| #  |                 | Max Dimensions | sqft       | Included |
|----|-----------------|----------------|------------|----------|
| 1  | Covered Deck    | 21'2" x 16'8"  | 209 sq. ft | No       |
| 2  | Bath            | 6'8" x 8'4"    | 56 sq. ft  | Yes      |
| 3  | Deck            | 19'9" x 23'0"  | 302 sq. ft | No       |
| 4  | Porch           | 8'4" x 9'3"    | 45 sq. ft  | No       |
| 5  | Kitchen         | 7'6" x 12'4"   | 92 sq. ft  | Yes      |
| 6  | Living Room     | 18'10" x 18'2" | 254 sq. ft | Yes      |
| 7  | Primary Bedroom | 11'4" x 18'2"  | 205 sq. ft | Yes      |
| 8  | Bath            | 5'6" x 9'5"    | 52 sq. ft  | Yes      |
| 9  | Bedroom         | 11'7" x 17'5"  | 202 sq. ft | Yes      |
| 10 | Deck            | 8'7" x 11'7"   | 86 sq. ft  | No       |
| 11 | Covered Deck    | 5'1" x 9'6"    | 49 sq. ft  | No       |

### Floor 1 - Covered Deck

Max Dimensions: 21'2" x 16'8"

Calculated Area: 209 sq. ft

Included: No

Heated: No Finished: Yes Enclosed: No Contiguous:

Yes

Permitted: Yes Wet space: No Addition: No Conversion: No

### 2 Floor 1 - Bath

Max Dimensions: 6'8" x 8'4" Calculated Area: 56 sq. ft

Included: Yes

Heated: Yes Finished: Yes Enclosed: Yes Contiguous: Yes Permitted: Yes Wet space: Yes Addition: No Conversion: No

### 3 Floor 1 - Deck

Max Dimensions: 19'9" x

23'0"

Calculated Area: 302 sq. ft

Included: No

Heated: No Finished: Yes Enclosed: No Contiguous:

Yes

Permitted: Yes Wet space: No Addition: No Conversion: No

### 4 Floor 1 - Porch

Max Dimensions: 8'4" x 9'3" Calculated Area: 45 sq. ft

Included: No

Heated: No Finished: Yes Enclosed: No Contiguous: Yes Permitted: Yes Wet space: No Addition: No

Conversion: No

#### 5 Floor 1 - Kitchen

Max Dimensions: 7'6" x

12'4"

Calculated Area: 92 sq. ft

Included: Yes

Heated: Yes Finished: Yes Enclosed: Yes Contiguous:

Yes

Permitted: Yes Wet space: No Addition: No Conversion: No

# 6 Floor 1 - Living Room

Max Dimensions: 18'10" x

18'2"

Calculated Area: 254 sq. ft

Included: Yes

Heated: Yes Finished: Yes Enclosed: Yes Contiguous:

Yes

Permitted: Yes Wet space: No Addition: No Conversion: No

# Floor 1 - Primary Bedroom

Max Dimensions: 11'4" x

18'2"

Calculated Area: 205 sq. ft

Included: Yes

Heated: Yes Finished: Yes Enclosed: Yes Contiguous:

Yes

Permitted: Yes Wet space: No Addition: No Conversion: No

### Floor 1 - Bath

Max Dimensions: 5'6" x 9'5" Calculated Area: 52 sq. ft

Included: Yes

Heated: Yes Finished: Yes Enclosed: Yes Contiguous: Yes Permitted: Yes Wet space: Yes Addition: No Conversion: No

### 9 Floor 1 - Bedroom

Max Dimensions: 11'7" x 17'5"

Calculated Area: 202 sq. ft

Included: Yes

Heated: Yes Finished: Yes Enclosed: Yes Contiguous:

Yes

Permitted: Yes Wet space: No Addition: No Conversion: No

### Floor 1 - Deck

Max Dimensions: 8'7" x

11'7"

Calculated Area: 86 sq. ft

Included: No

Heated: No Finished: Yes Enclosed: No Contiguous:

Yes

Permitted: Yes Wet space: No Addition: No Conversion: No

### Floor 1 - Covered Deck

Max Dimensions: 5'1" x 9'6" Calculated Area: 49 sq. ft

Included: No

Heated: No Finished: Yes Enclosed: No Contiguous: Yes Permitted: Yes Wet space: No Addition: No Conversion: No