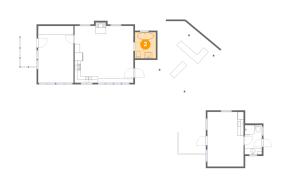

### 2 Floor 1 - Bath

Max Dimensions: 6'8" x 8'4" Calculated Area: 56 sq. ft

Included: Yes

Heated: Yes Finished: Yes Enclosed: Yes Contiguous: Yes Permitted: Yes Wet space: Yes Addition: No Conversion: No