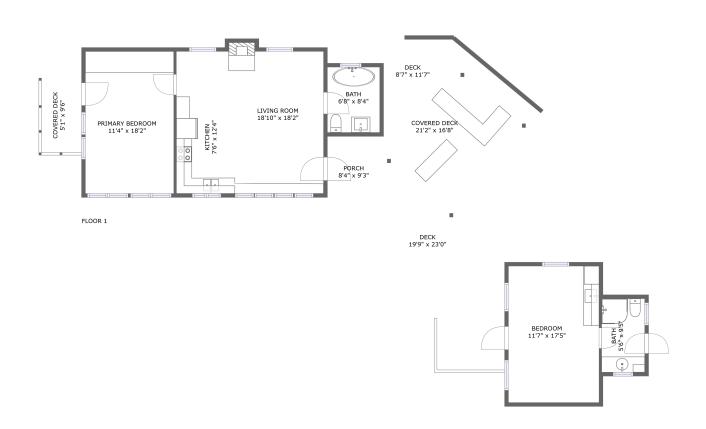

### Total Area: 869 sq. ft

Floor 1: 869 sq. ft

Excluded: Outdoor Deck Covered 258 sq. ft, Outdoor Deck 389 sq. ft, Outdoor Porch 45

sq. ft, Fireplace 5 sq. ft, Walls: 104 sq. ft

#### **Room dimensions**

Floor 1 Total:869sqft Excluded: 697sqft

| #  |                 | Max Dimensions | sqft       | Included |
|----|-----------------|----------------|------------|----------|
| 1  | Covered Deck    | 21'2" x 16'8"  | 209 sq. ft | No       |
| 2  | Bath            | 6'8" x 8'4"    | 56 sq. ft  | Yes      |
| 3  | Deck            | 19'9" x 23'0"  | 302 sq. ft | No       |
| 4  | Porch           | 8'4" x 9'3"    | 45 sq. ft  | No       |
| 5  | Kitchen         | 7'6" x 12'4"   | 92 sq. ft  | Yes      |
| 6  | Living Room     | 18'10" x 18'2" | 254 sq. ft | Yes      |
| 7  | Primary Bedroom | 11'4" x 18'2"  | 205 sq. ft | Yes      |
| 8  | Bath            | 5'6" x 9'5"    | 52 sq. ft  | Yes      |
| 9  | Bedroom         | 11'7" x 17'5"  | 202 sq. ft | Yes      |
| 10 | Deck            | 8'7" x 11'7"   | 86 sq. ft  | No       |
| 11 | Covered Deck    | 5'1" x 9'6"    | 49 sq. ft  | No       |

### Floor 1 - Covered Deck

Max Dimensions: 21'2" x 16'8"

Calculated Area: 209 sq. ft

Included: No

Heated: No Finished: Yes Enclosed: No Contiguous:

Yes

Permitted: Yes Wet space: No Addition: No Conversion: No

### 2 Floor 1 - Bath

Max Dimensions: 6'8" x 8'4" Calculated Area: 56 sq. ft

Included: Yes

Heated: Yes Finished: Yes Enclosed: Yes Contiguous: Yes Permitted: Yes Wet space: Yes Addition: No Conversion: No

### 3 Floor 1 - Deck

Max Dimensions: 19'9" x

23'0"

Calculated Area: 302 sq. ft

Included: No

Heated: No Finished: Yes Enclosed: No Contiguous:

Yes

Permitted: Yes Wet space: No Addition: No Conversion: No

### 4 Floor 1 - Porch

Max Dimensions: 8'4" x 9'3" Calculated Area: 45 sq. ft

Included: No

Heated: No Finished: Yes Enclosed: No Contiguous: Yes Permitted: Yes Wet space: No Addition: No

Conversion: No

#### 5 Floor 1 - Kitchen

Max Dimensions: 7'6" x

12'4"

Calculated Area: 92 sq. ft

Included: Yes

Heated: Yes Finished: Yes Enclosed: Yes Contiguous:

Yes

Permitted: Yes Wet space: No Addition: No Conversion: No

# 6 Floor 1 - Living Room

Max Dimensions: 18'10" x

18'2"

Calculated Area: 254 sq. ft

Included: Yes

Heated: Yes Finished: Yes Enclosed: Yes Contiguous:

Yes

Permitted: Yes Wet space: No Addition: No Conversion: No

# Floor 1 - Primary Bedroom

Max Dimensions: 11'4" x

18'2"

Calculated Area: 205 sq. ft

Included: Yes

Heated: Yes Finished: Yes Enclosed: Yes Contiguous:

Yes

Permitted: Yes Wet space: No Addition: No Conversion: No

### Floor 1 - Bath

Max Dimensions: 5'6" x 9'5" Calculated Area: 52 sq. ft

Included: Yes

Heated: Yes Finished: Yes Enclosed: Yes Contiguous: Yes Permitted: Yes Wet space: Yes Addition: No Conversion: No

### 9 Floor 1 - Bedroom

Max Dimensions: 11'7" x 17'5"

Calculated Area: 202 sq. ft

Included: Yes

Heated: Yes Finished: Yes Enclosed: Yes Contiguous:

Yes

Permitted: Yes Wet space: No Addition: No Conversion: No

### Floor 1 - Deck

Max Dimensions: 8'7" x

11'7"

Calculated Area: 86 sq. ft

Included: No

Heated: No Finished: Yes Enclosed: No Contiguous:

Yes

Permitted: Yes Wet space: No Addition: No Conversion: No

### Floor 1 - Covered Deck

Max Dimensions: 5'1" x 9'6" Calculated Area: 49 sq. ft

Included: No

Heated: No Finished: Yes Enclosed: No Contiguous: Yes Permitted: Yes Wet space: No Addition: No Conversion: No