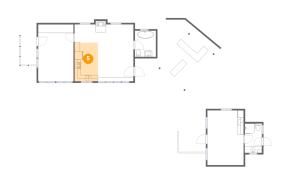

#### 5 Floor 1 - Kitchen

Max Dimensions: 7'6" x

12'4"

Calculated Area: 92 sq. ft

Included: Yes

Heated: Yes Finished: Yes Enclosed: Yes Contiguous:

Yes

Permitted: Yes Wet space: No Addition: No Conversion: No