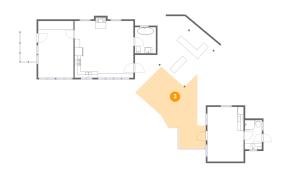

### 3 Floor 1 - Deck

Max Dimensions: 19'9" x

23'0"

Calculated Area: 302 sq. ft

Included: No

Heated: No Finished: Yes Enclosed: No Contiguous:

Yes

Permitted: Yes Wet space: No Addition: No Conversion: No