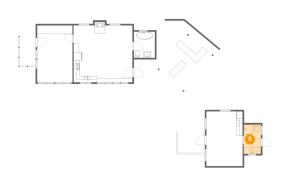

### Floor 1 - Covered Deck

Max Dimensions: 21'2" x 16'8"

Calculated Area: 209 sq. ft

Included: No

Heated: No Finished: Yes Enclosed: No Contiguous:

Yes

Permitted: Yes Wet space: No Addition: No Conversion: No