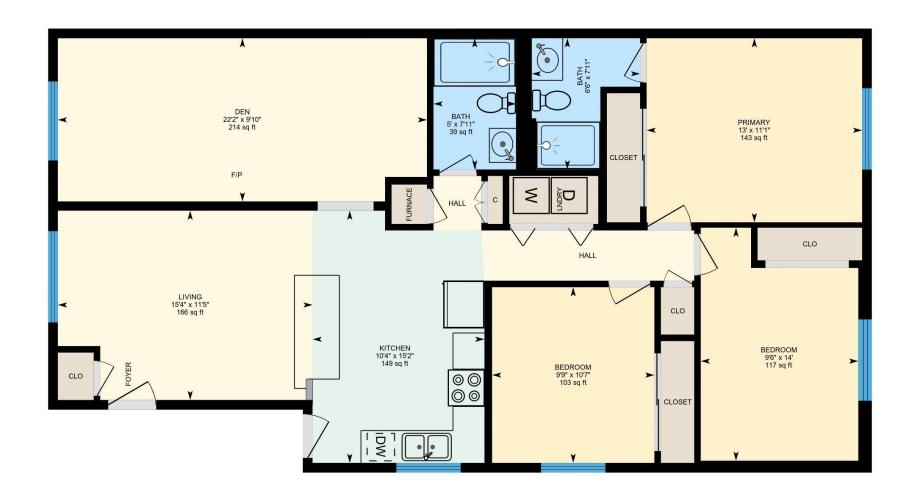

Main Floor Total Exterior Area 1261.03 sq ft

PREPARED: Aug 2021

### **Room Measurements**

Only major rooms are listed. Some listed rooms may be excluded from total interior floor area (e.g. garage). Room dimensions are largest length and width; parts of room may be smaller. Room area is not always equal to product of length and width.

### MAIN FLOOR

Bath: 7'11" x 5' (7.9' x 5') | 39 sq ft
Bath: 7'11" x 6'6" (7.9' x 6.5') | 39 sq ft
Bedroom: 14' x 9'6" (14' x 9.5') | 117 sq ft
Bedroom: 10'7" x 9'9" (10.6' x 9.8') | 103 sq ft
Den: 9'10" x 22'2" (9.8' x 22.2') | 214 sq ft
Kitchen: 15'2" x 10'4" (15.2' x 10.3') | 149 sq ft
Living: 11'5" x 15'4" (11.4' x 15.3') | 166 sq ft
Primary: 11'1" x 13' (11.1' x 13') | 143 sq ft

## MAIN FLOOR

Interior Area: 1173.35 sq ft
Perimeter Wall Length: 150 ft
Perimeter Wall Thickness: 7.0 in
Exterior Area: 1261.03 sq ft
Total Above Grade Floor Area
Main Building Exterior: 1261.03 sq ft