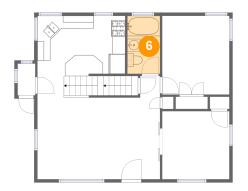

### Floor 2 - Office

**Dimensions**: 10'5" x 10'7"

Area: 110 sq. ft

Counted as living area: Yes

6 Floor 2 - Bath

Dimensions: 5'1" x 9'0"

Area: 46 sq. ft

Counted as living area: Yes

Heated: Yes Finished: Yes Enclosed: Yes Contiguous: Yes Permitted: Yes Wet space: Yes Addition: No Conversion: No