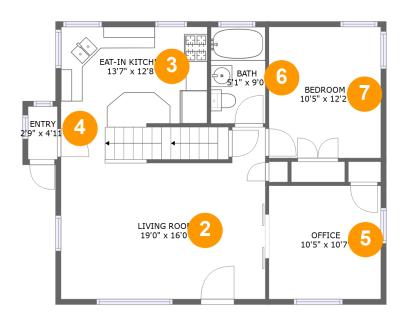

#### **Room dimensions**

Floor 2 Total sqft: 828 Living area: 828

| # |                | Dimensions    | sqft       | Counted as living area |
|---|----------------|---------------|------------|------------------------|
| 2 | Living Room    | 19'0" x 16'0" | 251 sq. ft | Yes                    |
| 3 | Eat-in Kitchen | 13'7" x 12'8" | 175 sq. ft | Yes                    |
| 4 | Entry          | 2'9" x 4'11"  | 13 sq. ft  | Yes                    |
| 5 | Office         | 10'5" x 10'7" | 110 sq. ft | Yes                    |
| 6 | Bath           | 5'1" x 9'0"   | 46 sq. ft  | Yes                    |
| 7 | Bedroom        | 10'5" x 12'2" | 127 sq. ft | Yes                    |

## Floor 2 - Living Room

**Dimensions**: 19'0" x 16'0"

Area: 251 sq. ft

Counted as living area: Yes

### Floor 2 - Eat-in Kitchen

Dimensions: 13'7" x 12'8"

**Area:** 175 sq. ft

Counted as living area: Yes

Heated: Yes Finished: Yes Enclosed: Yes Contiguous: Yes Permitted: Yes Wet space: No Addition: No Conversion: No

## 4 Floor 2 - Entry

Dimensions: 2'9" x 4'11"

Area: 13 sq. ft

Counted as living area: Yes

Heated: Yes Finished: Yes Enclosed: Yes Contiguous: Yes Permitted: Yes Wet space: No Addition: No Conversion: No

### Floor 2 - Office

**Dimensions**: 10'5" x 10'7"

Area: 110 sq. ft

Counted as living area: Yes

6 Floor 2 - Bath

Dimensions: 5'1" x 9'0"

Area: 46 sq. ft

Counted as living area: Yes

Heated: Yes Finished: Yes Enclosed: Yes Contiguous: Yes Permitted: Yes Wet space: Yes Addition: No Conversion: No

### Floor 2 - Bedroom

Dimensions: 10'5" x 12'2"

**Area:** 127 sq. ft

Counted as living area: Yes

Heated: Yes Finished: Yes Enclosed: Yes Contiguous: Yes Permitted: Yes Wet space: No Addition: No Conversion: No