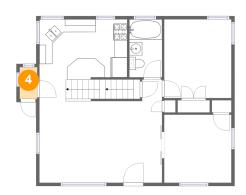

## 4 Floor 2 - Entry

Dimensions: 2'9" x 4'11"

Area: 13 sq. ft

Counted as living area: Yes

Heated: Yes Finished: Yes Enclosed: Yes Contiguous: Yes Permitted: Yes Wet space: No Addition: No Conversion: No