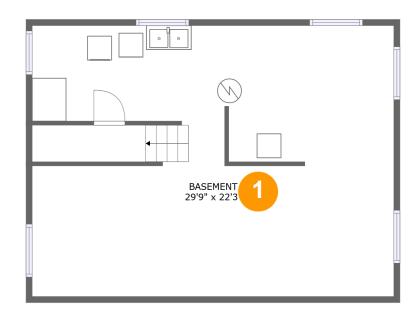

#### **Room dimensions**

Floor 1 Total sqft: 716 Living area: 0

| # |          | Dimensions    | sqft       | Counted as living area |
|---|----------|---------------|------------|------------------------|
| 1 | Basement | 29'9" x 22'3" | 655 sq. ft | No                     |

### 1 - Basement

**Dimensions:** 29'9" x 22'3"

**Area**: 655 sq. ft

Counted as living area: No

Heated: Yes Finished: No Enclosed: Yes Contiguous: Yes Permitted: Yes Wet space: No Addition: No Conversion: No