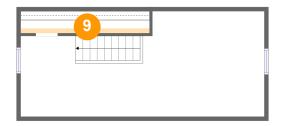

### Floor 3 - Primary Bedroom

Dimensions: 29'9" x 12'9"

Area: 240 sq. ft

Counted as living area: Yes

9

Floor 3 - W.I.C.

Dimensions: 15'9" x 2'8"

Area: 9 sq. ft

Counted as living area: Yes