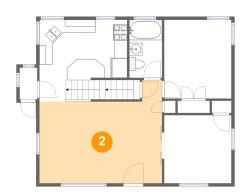

## Floor 2 - Living Room

**Dimensions**: 19'0" x 16'0"

Area: 251 sq. ft

Counted as living area: Yes