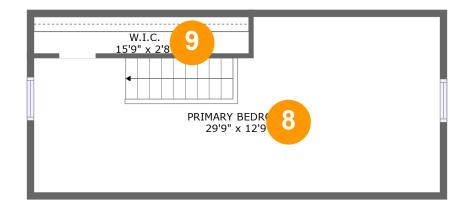

#### **Room dimensions**

Floor 3 Total sqft: 427 Living area: 263

| # |                 | Dimensions    | sqft       | Counted as living area |
|---|-----------------|---------------|------------|------------------------|
| 8 | Primary Bedroom | 29'9" x 12'9" | 240 sq. ft | Yes                    |
| 9 | W.I.C.          | 15'9" x 2'8"  | 9 sq. ft   | Yes                    |

### Floor 3 - Primary Bedroom

Dimensions: 29'9" x 12'9"

Area: 240 sq. ft

Counted as living area: Yes

9

Floor 3 - W.I.C.

Dimensions: 15'9" x 2'8"

Area: 9 sq. ft

Counted as living area: Yes