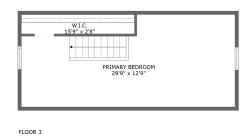

#### **Room dimensions**

Floor 3 Total sqft: 427 Living area: 263

| # |                 | Dimensions    | sqft       | Counted as living area |
|---|-----------------|---------------|------------|------------------------|
| 8 | Primary Bedroom | 29'9" x 12'9" | 240 sq. ft | Yes                    |
| 9 | W.I.C.          | 15'9" x 2'8"  | 9 sq. ft   | Yes                    |

### Floor 3 - Primary Bedroom

Dimensions: 29'9" x 12'9"

Area: 240 sq. ft

Counted as living area: Yes

9

Floor 3 - W.I.C.

Dimensions: 15'9" x 2'8"

Area: 9 sq. ft

Counted as living area: Yes