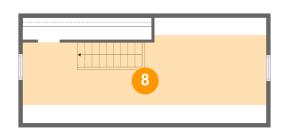

### Floor 3 - Primary Bedroom

Dimensions: 29'9" x 12'9"

Area: 240 sq. ft

Counted as living area: Yes

9

Floor 3 - W.I.C.

Dimensions: 15'9" x 2'8"

Area: 9 sq. ft