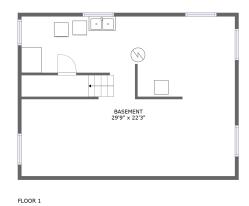

#### **Room dimensions**

Floor 1 Total sqft: 716 Living area: 0

| # |          | Dimensions    | sqft       | Counted as living area |
|---|----------|---------------|------------|------------------------|
| 1 | Basement | 29'9" x 22'3" | 655 sq. ft | No                     |

### 1 - Basement

**Dimensions:** 29'9" x 22'3"

**Area**: 655 sq. ft

Counted as living area: No

Heated: Yes Finished: No Enclosed: Yes Contiguous: Yes Permitted: Yes Wet space: No Addition: No Conversion: No