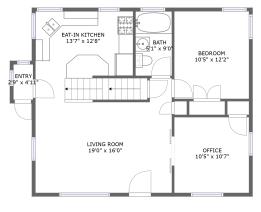

#### **Room dimensions**

Floor 2 Total sqft: 828 Living area: 828

| # |                | Dimensions    | sqft       | Counted as living area |
|---|----------------|---------------|------------|------------------------|
| 2 | Living Room    | 19'0" x 16'0" | 251 sq. ft | Yes                    |
| 3 | Eat-in Kitchen | 13'7" x 12'8" | 175 sq. ft | Yes                    |
| 4 | Entry          | 2'9" x 4'11"  | 13 sq. ft  | Yes                    |
| 5 | Office         | 10'5" x 10'7" | 110 sq. ft | Yes                    |
| 6 | Bath           | 5'1" x 9'0"   | 46 sq. ft  | Yes                    |
| 7 | Bedroom        | 10'5" x 12'2" | 127 sq. ft | Yes                    |

## Floor 2 - Living Room

**Dimensions**: 19'0" x 16'0"

Area: 251 sq. ft

Counted as living area: Yes

### Floor 2 - Eat-in Kitchen

Dimensions: 13'7" x 12'8"

**Area:** 175 sq. ft

Counted as living area: Yes

Heated: Yes Finished: Yes Enclosed: Yes Contiguous: Yes Permitted: Yes Wet space: No Addition: No Conversion: No

## 4 Floor 2 - Entry

Dimensions: 2'9" x 4'11"

Area: 13 sq. ft

Counted as living area: Yes

Heated: Yes Finished: Yes Enclosed: Yes Contiguous: Yes Permitted: Yes Wet space: No Addition: No Conversion: No

### Floor 2 - Office

**Dimensions**: 10'5" x 10'7"

Area: 110 sq. ft

Counted as living area: Yes

6 Floor 2 - Bath

Dimensions: 5'1" x 9'0"

Area: 46 sq. ft

Counted as living area: Yes

Heated: Yes Finished: Yes Enclosed: Yes Contiguous: Yes Permitted: Yes Wet space: Yes Addition: No Conversion: No

### Floor 2 - Bedroom

Dimensions: 10'5" x 12'2"

**Area:** 127 sq. ft

Counted as living area: Yes

Heated: Yes Finished: Yes Enclosed: Yes Contiguous: Yes Permitted: Yes Wet space: No Addition: No Conversion: No