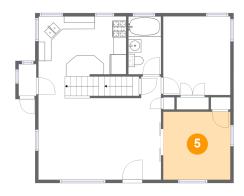

### Floor 2 - Office

**Dimensions**: 10'5" x 10'7"

Area: 110 sq. ft

Counted as living area: Yes

6 Floor 2 - Bath

Dimensions: 5'1" x 9'0"

Area: 46 sq. ft

Counted as living area: Yes