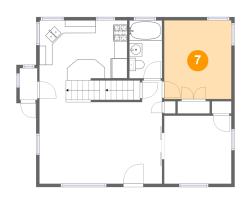

### Floor 2 - Bedroom

Dimensions: 10'5" x 12'2"

**Area:** 127 sq. ft

Counted as living area: Yes

Heated: Yes Finished: Yes Enclosed: Yes Contiguous: Yes Permitted: Yes Wet space: No Addition: No Conversion: No