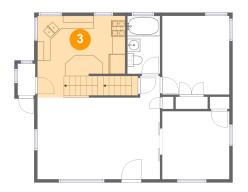

### Floor 2 - Eat-in Kitchen

Dimensions: 13'7" x 12'8"

**Area:** 175 sq. ft

Counted as living area: Yes

Heated: Yes Finished: Yes Enclosed: Yes Contiguous: Yes Permitted: Yes Wet space: No Addition: No Conversion: No