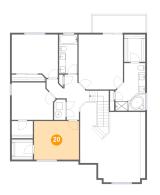

## 2 Floor 2 - Bedroom

Dimensions: 13'2" x 11'4" Area: 149 sq. ft Counted as living area: Yes Heated: Yes Finished: Yes Enclosed: Yes Contiguous: Yes Permitted: Yes Wet space: No Addition: No Conversion: No