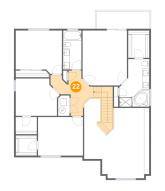

#### Floor 2 - Hall

Dimensions: 11'2" x 13'3" Area: 146 sq. ft Counted as living area: Yes Heated: Yes Finished: Yes Enclosed: Yes Contiguous: Yes Permitted: Yes Wet space: No Addition: No Conversion: No