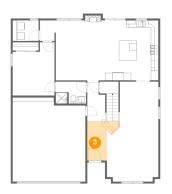

Dimensions: 5'3" x 10'7" Area: 66 sq. ft Counted as living area: Yes Heated: Yes Finished: Yes Enclosed: Yes Contiguous: Yes Permitted: Yes Wet space: No Addition: No Conversion: No