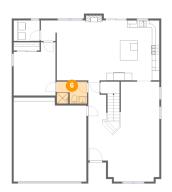

Dimensions: 8'2" x 5'10" Area: 47 sq. ft Counted as living area: Yes Heated: Yes Finished: Yes Enclosed: Yes Contiguous: Yes Permitted: Yes Wet space: Yes Addition: No Conversion: No