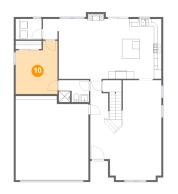

<sup>10</sup> Floor 2 - W.I.C.

Dimensions: 6'2" x 8'0" Area: 50 sq. ft Counted as living area: Yes Heated: Yes Finished: Yes Enclosed: Yes Contiguous: Yes Permitted: Yes Wet space: No Addition: No Conversion: No