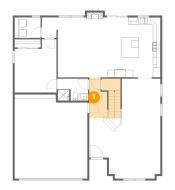

# Floor 1 - Hall

Dimensions: 4'9" x 10'11" Area: 87 sq. ft Counted as living area: Yes Heated: Yes Finished: Yes Enclosed: Yes Contiguous: Yes Permitted: Yes Wet space: No Addition: No Conversion: No