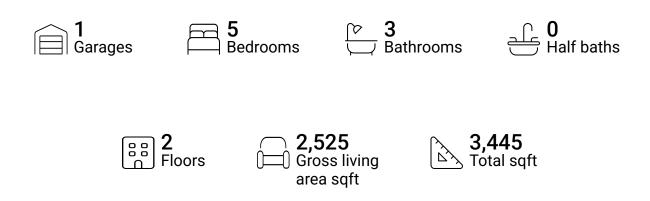

FLOOR 1

#### **Property summary**







## **Room dimensions**

Floor 1

#

Total sqft: 1753 Living area: 1299

sqft Counted as living area Dimensions 10" 1011" 07 ag ft Vaa

| 1  | Hall        | 4'9" x 10'11"  | 87 sq. ft  | Yes |
|----|-------------|----------------|------------|-----|
| 2  | Living Room | 13'10" x 16'3" | 211 sq. ft | Yes |
| 3  | Foyer       | 5'3" x 10'7"   | 66 sq. ft  | Yes |
| 4  | Dining Area | 10'4" x 10'7"  | 109 sq. ft | Yes |
| 5  | Kitchen     | 10'4" x 16'1"  | 167 sq. ft | Yes |
| 6  | Bath        | 8'2" x 5'10"   | 47 sq. ft  | Yes |
| 7  | Family Room | 21'6" x 16'1"  | 306 sq. ft | Yes |
| 8  | Garage      | 19'7" x 22'7"  | 423 sq. ft | No  |
| 9  | Laundry     | 7'0" x 5'6"    | 39 sq. ft  | Yes |
| 10 | Bedroom     | 11'3" x 14'4"  | 142 sq. ft | Yes |

Scan captured on Mon, 31 Mar 20