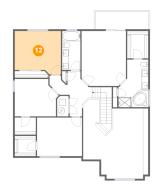

## **Floor 2** - Bedroom

Dimensions: 12'11" x 10'11" Area: 127 sq. ft Counted as living area: Yes Heated: Yes Finished: Yes Enclosed: Yes Contiguous: Yes Permitted: Yes Wet space: No Addition: No Conversion: No