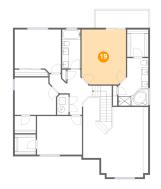

#### Floor 2 - Primary Bedroom

Dimensions: 13'0" x 16'1" Area: 205 sq. ft Counted as living area: Yes Heated: Yes Finished: Yes Enclosed: Yes Contiguous: Yes Permitted: Yes Wet space: No Addition: No Conversion: No