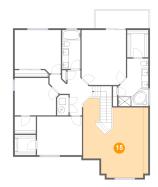

#### Floor 2 - Hall

Dimensions: 11'2" x 13'3" Area: 146 sq. ft Counted as living area: Yes Heated: Yes Finished: Yes Enclosed: Yes Contiguous: Yes Permitted: Yes Wet space: No Addition: No Conversion: No