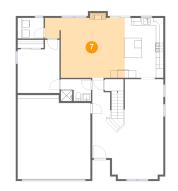

#### Floor 1 - Family Room

Dimensions: 21'6" x 16'1" Area: 306 sq. ft Counted as living area: Yes Heated: Yes Finished: Yes Enclosed: Yes Contiguous: Yes Permitted: Yes Wet space: No Addition: No Conversion: No