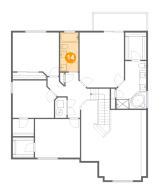

## 2 Floor 2 - Bedroom

Dimensions: 13'2" x 11'4" Area: 149 sq. ft Counted as living area: Yes Heated: Yes Finished: Yes Enclosed: Yes Contiguous: Yes Permitted: Yes Wet space: No Addition: No Conversion: No