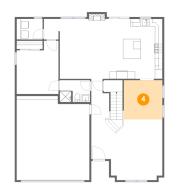

# 5 Floor 1 - Kitchen

Dimensions: 10'4" x 16'1" Area: 167 sq. ft Counted as living area: Yes Heated: Yes Finished: Yes Enclosed: Yes Contiguous: Yes Permitted: Yes Wet space: No Addition: No Conversion: No