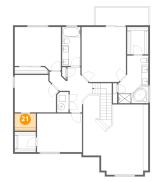

#### 10 Floor 2 - Primary Bath

Dimensions: 8'10" x 14'0" Area: 105 sq. ft Counted as living area: Yes Heated: Yes Finished: Yes Enclosed: Yes Contiguous: Yes Permitted: Yes Wet space: Yes Addition: No Conversion: No