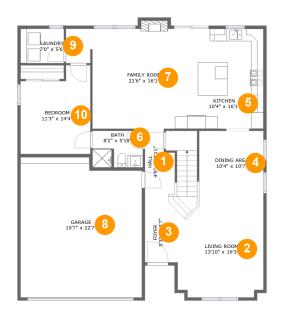

# Floor 1 - Hall

Dimensions: 4'9" x 10'11" Area: 87 sq. ft Counted as living area: Yes Heated: Yes Finished: Yes Enclosed: Yes Contiguous: Yes Permitted: Yes Wet space: No Addition: No Conversion: No

#### 2 Floor 1 - Living Room

Dimensions: 13'10" x 16'3" Area: 211 sq. ft Counted as living area: Yes

Heated: Yes Finished: Yes Enclosed: Yes Contiguous: Yes Permitted: Yes Wet space: No Addition: No Conversion: No

Dimensions: 5'3" x 10'7" Area: 66 sq. ft Counted as living area: Yes Heated: Yes Finished: Yes Enclosed: Yes Contiguous: Yes Permitted: Yes Wet space: No Addition: No Conversion: No

#### Floor 1 - Dining Area

Dimensions: 10'4" x 10'7" Area: 109 sq. ft Counted as living area: Yes Heated: Yes Finished: Yes Enclosed: Yes Contiguous: Yes Permitted: Yes Wet space: No Addition: No Conversion: No

# 5 Floor 1 - Kitchen

Dimensions: 10'4" x 16'1" Area: 167 sq. ft Counted as living area: Yes Heated: Yes Finished: Yes Enclosed: Yes Contiguous: Yes Permitted: Yes Wet space: No Addition: No Conversion: No

Dimensions: 8'2" x 5'10" Area: 47 sq. ft Counted as living area: Yes Heated: Yes Finished: Yes Enclosed: Yes Contiguous: Yes Permitted: Yes Wet space: Yes Addition: No Conversion: No

#### Floor 1 - Family Room

Dimensions: 21'6" x 16'1" Area: 306 sq. ft Counted as living area: Yes Heated: Yes Finished: Yes Enclosed: Yes Contiguous: Yes Permitted: Yes Wet space: No Addition: No Conversion: No

# **Floor 1** - Garage

Dimensions: 19'7" x 22'7" Area: 423 sq. ft Counted as living area: No Heated: No Finished: No Enclosed: Yes Contiguous: Yes Permitted: Yes Wet space: No Addition: No Conversion: No

**Dimensions:** 7'0" x 5'6" **Area:** 39 sq. ft **Counted as living area:** Yes Heated: Yes Finished: Yes Enclosed: Yes Contiguous: Yes Permitted: Yes Wet space: No Addition: No Conversion: No

## 😳 Floor 1 - Bedroom

Dimensions: 11'3" x 14'4" Area: 142 sq. ft Counted as living area: Yes Heated: Yes Finished: Yes Enclosed: Yes Contiguous: Yes Permitted: Yes Wet space: No Addition: No Conversion: No