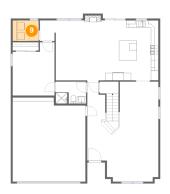

## **Floor 2** - Balcony

**Dimensions**: 15'8" x 5'1" **Area**: 81 sq. ft **Counted as living area**: No Heated: No Finished: Yes Enclosed: No Contiguous: Yes Permitted: Yes Wet space: No Addition: No Conversion: No