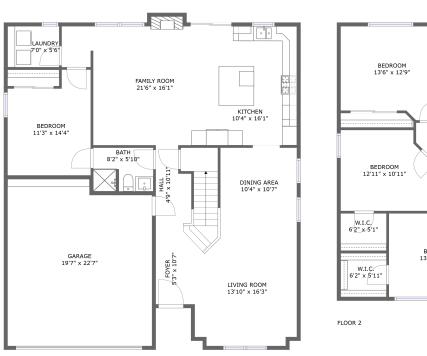

FLOOR 1

## **Room dimensions**

Floor 1

#

Total sqft: 1753 Living area: 1299

sqft Counted as living area Dimensions 10" 1011" 07 ag ft Vaa

| 1  | Hall        | 4'9" x 10'11"  | 87 sq. ft  | Yes |
|----|-------------|----------------|------------|-----|
| 2  | Living Room | 13'10" x 16'3" | 211 sq. ft | Yes |
| 3  | Foyer       | 5'3" x 10'7"   | 66 sq. ft  | Yes |
| 4  | Dining Area | 10'4" x 10'7"  | 109 sq. ft | Yes |
| 5  | Kitchen     | 10'4" x 16'1"  | 167 sq. ft | Yes |
| 6  | Bath        | 8'2" x 5'10"   | 47 sq. ft  | Yes |
| 7  | Family Room | 21'6" x 16'1"  | 306 sq. ft | Yes |
| 8  | Garage      | 19'7" x 22'7"  | 423 sq. ft | No  |
| 9  | Laundry     | 7'0" x 5'6"    | 39 sq. ft  | Yes |
| 10 | Bedroom     | 11'3" x 14'4"  | 142 sq. ft | Yes |