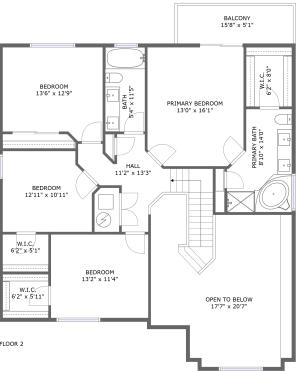

## **Room dimensions**

Floor 2

Total sqft: 1692 Living area: 1226

Powered by

| #  |                 | Dimensions      | sqft       | Counted as living area |
|----|-----------------|-----------------|------------|------------------------|
| 11 | Balcony         | 15'8" x 5'1"    | 81 sq. ft  | No                     |
| 12 | Bedroom         | 13'6" x 12'9"   | 160 sq. ft | Yes                    |
| 13 | W.I.C.          | 6'2" x 5'11"    | 37 sq. ft  | Yes                    |
| 14 | Bath            | 5'4" x 11'5"    | 61 sq. ft  | Yes                    |
| 15 | Open To Below   | 17'7" x 20'7"   | 342 sq. ft | No                     |
| 16 | W.I.C.          | 6'2" x 8'0"     | 50 sq. ft  | Yes                    |
| 17 | Bedroom         | 12'11" x 10'11" | 127 sq. ft | Yes                    |
| 18 | Primary Bath    | 8'10" x 14'0"   | 105 sq. ft | Yes                    |
| 19 | Primary Bedroom | 13'0" x 16'1"   | 205 sq. ft | Yes                    |
| 20 | Bedroom         | 13'2" x 11'4"   | 149 sq. ft | Yes                    |
| 21 | W.I.C.          | 6'2" x 5'1"     | 31 sq. ft  | Yes                    |

Scan captured on Mon, 31 Mar 2025 17:25:45 GMT

Information is calculated by Cubicasa technology deemed highly reliable but not guaranteed.

| #  |      | Dimensions    | sqft       | Counted as living area |
|----|------|---------------|------------|------------------------|
| 22 | Hall | 11'2" x 13'3" | 146 sq. ft | Yes                    |