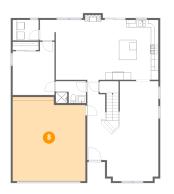

## 😳 Floor 1 - Bedroom

Dimensions: 11'3" x 14'4" Area: 142 sq. ft Counted as living area: Yes Heated: Yes Finished: Yes Enclosed: Yes Contiguous: Yes Permitted: Yes Wet space: No Addition: No Conversion: No