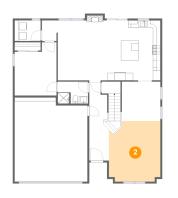

#### 2 Floor 1 - Living Room

Dimensions: 13'10" x 16'3" Area: 211 sq. ft Counted as living area: Yes

Heated: Yes Finished: Yes Enclosed: Yes Contiguous: Yes Permitted: Yes Wet space: No Addition: No Conversion: No