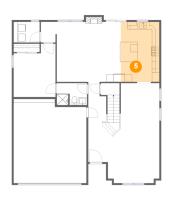

Dimensions: 8'2" x 5'10" Area: 47 sq. ft Counted as living area: Yes Heated: Yes Finished: Yes Enclosed: Yes Contiguous: Yes Permitted: Yes Wet space: Yes Addition: No Conversion: No