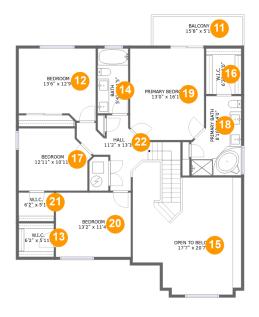

## **Room dimensions**

Floor 2

Total sqft: 1692 Living area: 1226

Powered by

| #  |                 | Dimensions      | sqft       | Counted as living area |
|----|-----------------|-----------------|------------|------------------------|
| 11 | Balcony         | 15'8" x 5'1"    | 81 sq. ft  | No                     |
| 12 | Bedroom         | 13'6" x 12'9"   | 160 sq. ft | Yes                    |
| 13 | W.I.C.          | 6'2" x 5'11"    | 37 sq. ft  | Yes                    |
| 14 | Bath            | 5'4" x 11'5"    | 61 sq. ft  | Yes                    |
| 15 | Open To Below   | 17'7" x 20'7"   | 342 sq. ft | No                     |
| 16 | W.I.C.          | 6'2" x 8'0"     | 50 sq. ft  | Yes                    |
| 17 | Bedroom         | 12'11" x 10'11" | 127 sq. ft | Yes                    |
| 18 | Primary Bath    | 8'10" x 14'0"   | 105 sq. ft | Yes                    |
| 19 | Primary Bedroom | 13'0" x 16'1"   | 205 sq. ft | Yes                    |
| 20 | Bedroom         | 13'2" x 11'4"   | 149 sq. ft | Yes                    |
| 21 | W.I.C.          | 6'2" x 5'1"     | 31 sq. ft  | Yes                    |

Scan captured on Mon, 31 Mar 2025 17:25:45 GMT

Information is calculated by Cubicasa technology deemed highly reliable but not guaranteed.

| #  |      | Dimensions    | sqft       | Counted as living area |
|----|------|---------------|------------|------------------------|
| 22 | Hall | 11'2" x 13'3" | 146 sq. ft | Yes                    |