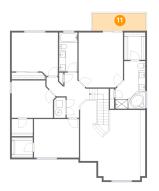

#### 10 Floor 2 - Primary Bath

Dimensions: 8'10" x 14'0" Area: 105 sq. ft Counted as living area: Yes Heated: Yes Finished: Yes Enclosed: Yes Contiguous: Yes Permitted: Yes Wet space: Yes Addition: No Conversion: No