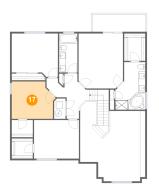

<sup>10</sup> Floor 2 - W.I.C.

Dimensions: 6'2" x 8'0" Area: 50 sq. ft Counted as living area: Yes Heated: Yes Finished: Yes Enclosed: Yes Contiguous: Yes Permitted: Yes Wet space: No Addition: No Conversion: No