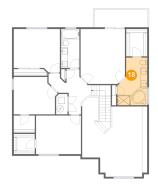

Dimensions: 13'6" x 12'9" Area: 160 sq. ft Counted as living area: Yes Heated: Yes Finished: Yes Enclosed: Yes Contiguous: Yes Permitted: Yes Wet space: No Addition: No Conversion: No

Floor 2 - W.I.C.

Dimensions: 6'2" x 5'11" Area: 37 sq. ft Counted as living area: Yes Heated: Yes Finished: Yes Enclosed: Yes Contiguous: Yes Permitted: Yes Wet space: No Addition: No Conversion: No