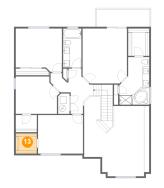

#### 10 Floor 2 - Primary Bath

Dimensions: 8'10" x 14'0" Area: 105 sq. ft Counted as living area: Yes Heated: Yes Finished: Yes Enclosed: Yes Contiguous: Yes Permitted: Yes Wet space: Yes Addition: No Conversion: No