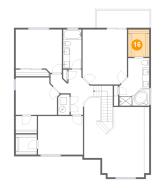

#### 10 Floor 2 - Primary Bath

Dimensions: 8'10" x 14'0" Area: 105 sq. ft Counted as living area: Yes Heated: Yes Finished: Yes Enclosed: Yes Contiguous: Yes Permitted: Yes Wet space: Yes Addition: No Conversion: No