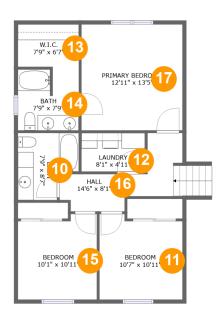

### **Room dimensions**

Floor 3 Total sqft: 810 Living area: 810

| #  |                 | Dimensions     | sqft       | Counted as living area |
|----|-----------------|----------------|------------|------------------------|
| 10 | Bath            | 7'9" x 8'7"    | 56 sq. ft  | Yes                    |
| 11 | Bedroom         | 10'7" x 10'11" | 109 sq. ft | Yes                    |
| 12 | Laundry         | 8'1" x 4'11"   | 40 sq. ft  | Yes                    |
| 13 | W.I.C.          | 7'9" x 6'7"    | 46 sq. ft  | Yes                    |
| 14 | Bath            | 7'9" x 7'9"    | 56 sq. ft  | Yes                    |
| 15 | Bedroom         | 10'1" x 10'11" | 104 sq. ft | Yes                    |
| 16 | Hall            | 14'6" x 8'1"   | 96 sq. ft  | Yes                    |
| 17 | Primary Bedroom | 12'11" x 13'5" | 174 sq. ft | Yes                    |

### Floor 3 - Bath

Dimensions: 7'9" x 8'7"

Area: 56 sq. ft

Counted as living area: Yes

Heated: Yes Finished: Yes Enclosed: Yes Contiguous: Yes Permitted: Yes Wet space: Yes Addition: No Conversion: No

## Floor 3 - Bedroom

**Dimensions:** 10'7" x 10'11"

Area: 109 sq. ft

Counted as living area: Yes

# Ploor 3 - Laundry

Dimensions: 8'1" x 4'11"

Area: 40 sq. ft

Counted as living area: Yes

Heated: Yes Finished: Yes Enclosed: Yes Contiguous: Yes Permitted: Yes Wet space: No Addition: No Conversion: No

## **10 Floor 3 -** W.I.C.

**Dimensions:** 7'9" x 6'7"

Area: 46 sq. ft

Counted as living area: Yes

Heated: Yes Finished: Yes Enclosed: Yes Contiguous: Yes Permitted: Yes Wet space: No Addition: No Conversion: No

### Floor 3 - Bath

Dimensions: 7'9" x 7'9"

Area: 56 sq. ft

Counted as living area: Yes

## 6 Floor 3 - Bedroom

Dimensions: 10'1" x 10'11"

**Area:** 104 sq. ft

Counted as living area: Yes

Heated: Yes Finished: Yes Enclosed: Yes Contiguous: Yes Permitted: Yes Wet space: No Addition: No Conversion: No

### Floor 3 - Hall

**Dimensions:** 14'6" x 8'1"

Area: 96 sq. ft

Counted as living area: Yes

Heated: Yes Finished: Yes Enclosed: Yes Contiguous: Yes Permitted: Yes Wet space: No Addition: No Conversion: No

# Floor 3 - Primary Bedroom

Dimensions: 12'11" x 13'5"

Area: 174 sq. ft

Counted as living area: Yes