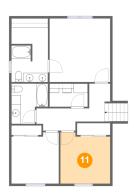

## Floor 3 - Bedroom

**Dimensions:** 10'7" x 10'11"

Area: 109 sq. ft

Counted as living area: Yes