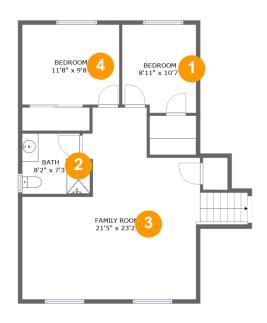

### **Room dimensions**

Floor 1 Total sqft: 797 Living area: 797

| # |             | Dimensions    | sqft       | Counted as living area |
|---|-------------|---------------|------------|------------------------|
| 1 | Bedroom     | 8'11" x 10'7" | 92 sq. ft  | Yes                    |
| 2 | Bath        | 8'2" x 7'3"   | 55 sq. ft  | Yes                    |
| 3 | Family Room | 21'5" x 23'2" | 388 sq. ft | Yes                    |
| 4 | Bedroom     | 11'8" x 9'8"  | 113 sq. ft | Yes                    |

## 1 - Bedroom

**Dimensions:** 8'11" x 10'7"

Area: 92 sq. ft

Counted as living area: Yes

Heated: Yes Finished: Yes Enclosed: Yes Contiguous: Yes Permitted: Yes Wet space: No Addition: No Conversion: No

## 2 Floor 1 - Bath

Dimensions: 8'2" x 7'3"

Area: 55 sq. ft

Counted as living area: Yes

# Floor 1 - Family Room

Dimensions: 21'5" x 23'2"

**Area:** 388 sq. ft

Counted as living area: Yes

Heated: Yes Finished: Yes Enclosed: Yes Contiguous: Yes Permitted: Yes Wet space: No Addition: No Conversion: No

## 4 Floor 1 - Bedroom

**Dimensions:** 11'8" x 9'8"

Area: 113 sq. ft

Counted as living area: Yes

Heated: Yes Finished: Yes Enclosed: Yes Contiguous: Yes Permitted: Yes Wet space: No Addition: No Conversion: No