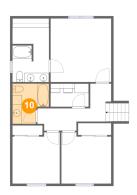

## **10 Floor 3 -** W.I.C.

**Dimensions:** 7'9" x 6'7"

Area: 46 sq. ft

Counted as living area: Yes

Heated: Yes Finished: Yes Enclosed: Yes Contiguous: Yes Permitted: Yes Wet space: No Addition: No Conversion: No