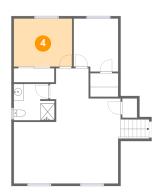

## 4 Floor 1 - Bedroom

**Dimensions:** 11'8" x 9'8"

Area: 113 sq. ft

Counted as living area: Yes

Heated: Yes Finished: Yes Enclosed: Yes Contiguous: Yes Permitted: Yes Wet space: No Addition: No Conversion: No