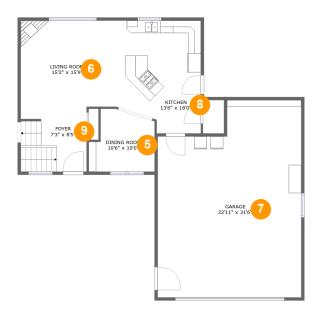

### **Room dimensions**

Floor 2 Total sqft: 1428 Living area: 726

| # |             | Dimensions     | sqft       | Counted as living area |
|---|-------------|----------------|------------|------------------------|
| 5 | Dining Room | 10'6" x 10'0"  | 89 sq. ft  | Yes                    |
| 6 | Living Room | 15'2" x 15'9"  | 230 sq. ft | Yes                    |
| 7 | Garage      | 22'11" x 31'6" | 658 sq. ft | No                     |
| 8 | Kitchen     | 13'6" x 18'0"  | 223 sq. ft | Yes                    |
| 9 | Foyer       | 7'3" x 8'5"    | 87 sq. ft  | Yes                    |

## 5 Floor 2 - Dining Room

Dimensions: 10'6" x 10'0"

Area: 89 sq. ft

Counted as living area: Yes

# 6 Floor 2 - Living Room

**Dimensions**: 15'2" x 15'9"

Area: 230 sq. ft

Counted as living area: Yes

Heated: Yes Finished: Yes Enclosed: Yes Contiguous: Yes Permitted: Yes Wet space: No Addition: No Conversion: No

## Floor 2 - Garage

Dimensions: 22'11" x 31'6"

Area: 658 sq. ft

Counted as living area: No

Heated: No Finished: No Enclosed: Yes Contiguous: Yes Permitted: Yes Wet space: No Addition: No Conversion: No

### Floor 2 - Kitchen

Dimensions: 13'6" x 18'0"

Area: 223 sq. ft

Counted as living area: Yes

# Floor 2 - Foyer

Dimensions: 7'3" x 8'5"

Area: 87 sq. ft

Counted as living area: Yes

Heated: Yes Finished: Yes Enclosed: Yes Contiguous: Yes Permitted: Yes Wet space: No Addition: No Conversion: No