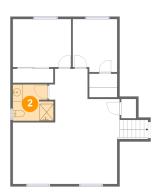

## 2 Floor 1 - Bath

Dimensions: 8'2" x 7'3"

Area: 55 sq. ft

Counted as living area: Yes