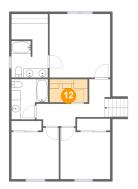

# Ploor 3 - Laundry

Dimensions: 8'1" x 4'11"

Area: 40 sq. ft

Counted as living area: Yes

Heated: Yes Finished: Yes Enclosed: Yes Contiguous: Yes Permitted: Yes Wet space: No Addition: No Conversion: No