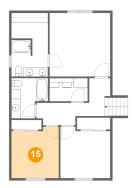

## 6 Floor 3 - Bedroom

Dimensions: 10'1" x 10'11"

**Area:** 104 sq. ft

Counted as living area: Yes

Heated: Yes Finished: Yes Enclosed: Yes Contiguous: Yes Permitted: Yes Wet space: No Addition: No Conversion: No