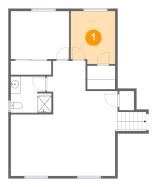

## 1 - Bedroom

**Dimensions:** 8'11" x 10'7"

Area: 92 sq. ft

Counted as living area: Yes

Heated: Yes Finished: Yes Enclosed: Yes Contiguous: Yes Permitted: Yes Wet space: No Addition: No Conversion: No