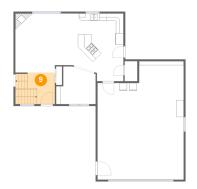

# Floor 1 - Family Room

Dimensions: 21'5" x 23'2"

**Area:** 388 sq. ft

Counted as living area: Yes

Heated: Yes Finished: Yes Enclosed: Yes Contiguous: Yes Permitted: Yes Wet space: No Addition: No Conversion: No