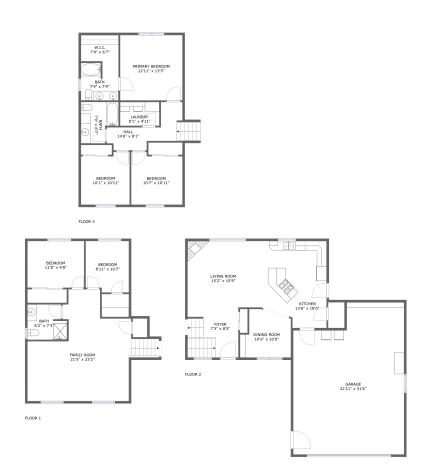

## **Property summary**

2,333
Floors
Gross living area sqft

3,035
Total sqft

### **Room dimensions**

Floor 1 Total sqft: 797 Living area: 797

| # |             | Dimensions    | sqft       | Counted as living area |
|---|-------------|---------------|------------|------------------------|
| 1 | Bedroom     | 8'11" x 10'7" | 92 sq. ft  | Yes                    |
| 2 | Bath        | 8'2" x 7'3"   | 55 sq. ft  | Yes                    |
| 3 | Family Room | 21'5" x 23'2" | 388 sq. ft | Yes                    |
| 4 | Bedroom     | 11'8" x 9'8"  | 113 sq. ft | Yes                    |

### **Room dimensions**

Floor 2 Total sqft: 1428 Living area: 726

| # |             | Dimensions     | sqft       | Counted as living area |
|---|-------------|----------------|------------|------------------------|
| 5 | Dining Room | 10'6" x 10'0"  | 89 sq. ft  | Yes                    |
| 6 | Living Room | 15'2" x 15'9"  | 230 sq. ft | Yes                    |
| 7 | Garage      | 22'11" x 31'6" | 658 sq. ft | No                     |
| 8 | Kitchen     | 13'6" x 18'0"  | 223 sq. ft | Yes                    |
| 9 | Foyer       | 7'3" x 8'5"    | 87 sq. ft  | Yes                    |

### **Room dimensions**

Floor 3 Total sqft: 810 Living area: 810

| #  |                 | Dimensions     | sqft       | Counted as living area |
|----|-----------------|----------------|------------|------------------------|
| 10 | Bath            | 7'9" x 8'7"    | 56 sq. ft  | Yes                    |
| 11 | Bedroom         | 10'7" x 10'11" | 109 sq. ft | Yes                    |
| 12 | Laundry         | 8'1" x 4'11"   | 40 sq. ft  | Yes                    |
| 13 | W.I.C.          | 7'9" x 6'7"    | 46 sq. ft  | Yes                    |
| 14 | Bath            | 7'9" x 7'9"    | 56 sq. ft  | Yes                    |
| 15 | Bedroom         | 10'1" x 10'11" | 104 sq. ft | Yes                    |
| 16 | Hall            | 14'6" x 8'1"   | 96 sq. ft  | Yes                    |
| 17 | Primary Bedroom | 12'11" x 13'5" | 174 sq. ft | Yes                    |