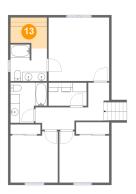

## **10 Floor 3 -** W.I.C.

**Dimensions:** 7'9" x 6'7"

Area: 46 sq. ft

Counted as living area: Yes

Heated: Yes Finished: Yes Enclosed: Yes Contiguous: Yes Permitted: Yes Wet space: No Addition: No Conversion: No