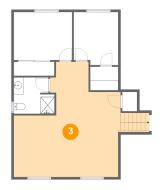

# Floor 1 - Family Room

Dimensions: 21'5" x 23'2"

**Area:** 388 sq. ft

Counted as living area: Yes

Heated: Yes Finished: Yes Enclosed: Yes Contiguous: Yes Permitted: Yes Wet space: No Addition: No Conversion: No