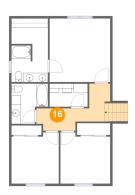

### Floor 3 - Hall

**Dimensions:** 14'6" x 8'1"

Area: 96 sq. ft

Counted as living area: Yes

Heated: Yes Finished: Yes Enclosed: Yes Contiguous: Yes Permitted: Yes Wet space: No Addition: No Conversion: No