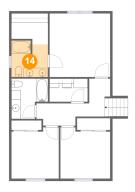

### Floor 3 - Bath

Dimensions: 7'9" x 7'9"

Area: 56 sq. ft

Counted as living area: Yes