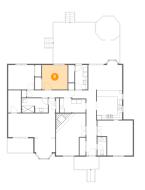

Floor 1 - W.I.C.

**Dimensions:** 5'6" x 9'8" **Area:** 53 sq. ft **Counted as living area:** Yes Heated: Yes Finished: Yes Enclosed: Yes Contiguous: Yes Permitted: Yes Wet space: No Addition: No Conversion: No