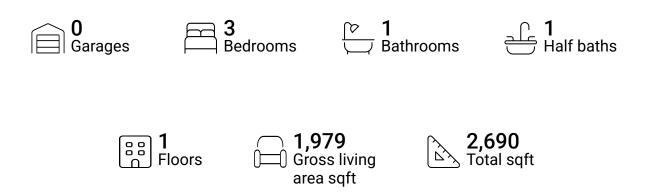

#### **Property summary**





# **Room dimensions**

Floor 1

Total sqft: 2690

Living area: 1979

| #  |                 | Dimensions     | sqft       | Counted as living area |
|----|-----------------|----------------|------------|------------------------|
| 1  | Sitting Room    | 8'11" x 6'6"   | 58 sq. ft  | Yes                    |
| 2  | Deck            | 28'4" x 17'9"  | 468 sq. ft | No                     |
| 3  | Hall            | 29'10" x 3'6"  | 97 sq. ft  | Yes                    |
| 4  | W.I.C.          | 5'6" x 9'8"    | 53 sq. ft  | Yes                    |
| 5  | WC              | 3'10" x 8'0"   | 31 sq. ft  | Yes                    |
| 6  | Kitchen         | 10'11" x 12'8" | 139 sq. ft | Yes                    |
| 7  | Bedroom         | 11'3" x 10'7"  | 119 sq. ft | Yes                    |
| 8  |