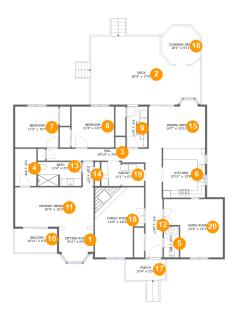

# **Room dimensions**

Floor 1

Total sqft: 2690

Living area: 1979

| #  |                 | Dimensions     | sqft       | Counted as living area |
|----|-----------------|----------------|------------|------------------------|
| 1  | Sitting Room    | 8'11" x 6'6"   | 58 sq. ft  | Yes                    |
| 2  | Deck            | 28'4" x 17'9"  | 468 sq. ft | No                     |
| 3  | Hall            | 29'10" x 3'6"  | 97 sq. ft  | Yes                    |
| 4  | W.I.C.          | 5'6" x 9'8"    | 53 sq. ft  | Yes                    |
| 5  | WC              | 3'10" x 8'0"   | 31 sq. ft  | Yes                    |
| 6  | Kitchen         | 10'11" x 12'8" | 139 sq. ft | Yes                    |
| 7  | Bedroom         | 11'3" x 10'7"  | 119 sq. ft | Yes                    |
| 8  | Bedroom         | 11'0" x 10'7"  | 117 sq. ft | Yes                    |
| 9  | Laundry         | 5'5" x 10'7"   | 57 sq. ft  | Yes                    |
| 10 | Balcony         | 10'11" x 6'2"  | 68 sq. ft  | No                     |
| 11 | Primary Bedroom | 20'4" x 10'2"  | 207 sq. ft | Yes                    |

Scan captured on Mon, 05 May 2025 14:32:08 GMT

ALL IMAGES AND DIMENSIONS HEREIN ARE APPROXIMATE AND FOR ILLUSTRATIVE PURPOSES ONLY

| #  |              | Dimensions     | sqft       | Counted as living area |
|----|--------------|----------------|------------|------------------------|
| 12 | Foyer        | 4'5" x 24'7"   | 107 sq. ft | Yes                    |
| 13 | Bath         | 11'4" x 6'3"   | 69 sq. ft  | Yes                    |
| 14 | Hall         | 2'10" x 6'7"   | 18 sq. ft  | Yes                    |
| 15 | Dining Area  | 14'7" x 10'11" | 159 sq. ft | Yes                    |
| 16 | Covered Deck | 10'1" x 9'11"  | 86 sq. ft  | No                     |
| 17 | Porch        | 10'4" x 5'5"   | 73 sq. ft  | No                     |
| 18 | Family Room  | 12'9" x 18'2"  | 208 sq. ft | Yes                    |
| 19 | Pantry       | 11'1" x 6'3"   | 66 sq. ft  | Yes                    |
| 20 | Living Room  | 15'3" x 15'1"  | 195 sq. ft | Yes                    |