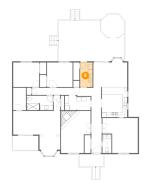

# 5 Floor 1 - WC

Dimensions: 3'10" x 8'0" Area: 31 sq. ft Counted as living area: Yes Heated: Yes Finished: Yes Enclosed: Yes Contiguous: Yes Permitted: Yes Wet space: Yes Addition: No Conversion: No