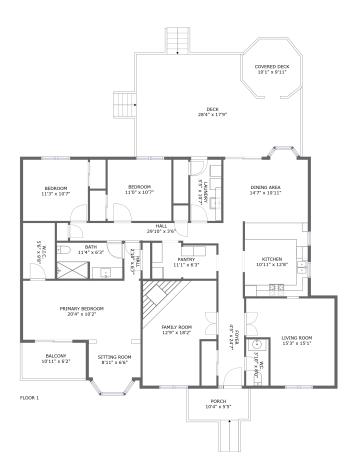

# **Room dimensions**

Floor 1

Total sqft: 2690

Living area: 1979

| #  |                 | Dimensions     | sqft       | Counted as living area |
|----|-----------------|----------------|------------|------------------------|
| 1  | Sitting Room    | 8'11" x 6'6"   | 58 sq. ft  | Yes                    |
| 2  | Deck            | 28'4" x 17'9"  | 468 sq. ft | No                     |
| 3  | Hall            | 29'10" x 3'6"  | 97 sq. ft  | Yes                    |
| 4  | W.I.C.          | 5'6" x 9'8"    | 53 sq. ft  | Yes                    |
| 5  | WC              | 3'10" x 8'0"   | 31 sq. ft  | Yes                    |
| 6  | Kitchen         | 10'11" x 12'8" | 139 sq. ft | Yes                    |
| 7  | Bedroom         | 11'3" x 10'7"  | 119 sq. ft | Yes                    |
| 8  | Bedroom         | 11'0" x 10'7"  | 117 sq. ft | Yes                    |
| 9  | Laundry         | 5'5" x 10'7"   | 57 sq. ft  | Yes                    |
| 10 | Balcony         | 10'11" x 6'2"  | 68 sq. ft  | No                     |
| 11 | Primary Bedroom | 20'4" x 10'2"  | 207 sq. ft | Yes                    |

Scan captured on Mon, 05 May 2025 14:32:08 GMT

ALL IMAGES AND DIMENSIONS HEREIN ARE APPROXIMATE AND FOR ILLUSTRATIVE PURPOSES ONLY

| #  |              | Dimensions     | sqft       | Counted as living area |
|----|--------------|----------------|------------|------------------------|
| 12 | Foyer        | 4'5" x 24'7"   | 107 sq. ft | Yes                    |
| 13 | Bath         | 11'4" x 6'3"   | 69 sq. ft  | Yes                    |
| 14 | Hall         | 2'10" x 6'7"   | 18 sq. ft  | Yes                    |
| 15 | Dining Area  | 14'7" x 10'11" | 159 sq. ft | Yes                    |
| 16 | Covered Deck | 10'1" x 9'11"  | 86 sq. ft  | No                     |
| 17 | Porch        | 10'4" x 5'5"   | 73 sq. ft  | No                     |
| 18 | Family Room  | 12'9" x 18'2"  | 208 sq. ft | Yes                    |
| 19 | Pantry       | 11'1" x 6'3"   | 66 sq. ft  | Yes                    |
| 20 | Living Room  | 15'3" x 15'1"  | 195 sq. ft | Yes                    |