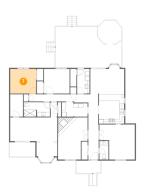

# Floor 1 - Sitting Room

Dimensions: 8'11" x 6'6" Area: 58 sq. ft Counted as living area: Yes Heated: Yes Finished: Yes Enclosed: Yes Contiguous: Yes Permitted: Yes Wet space: No Addition: No Conversion: No