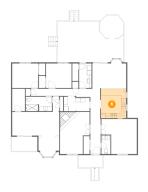

# Floor 1 - Kitchen

Dimensions: 10'11" x 12'8" Area: 139 sq. ft Counted as living area: Yes Heated: Yes Finished: Yes Enclosed: Yes Contiguous: Yes Permitted: Yes Wet space: No Addition: No Conversion: No