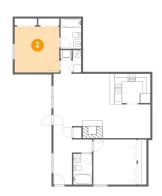

## 2 Floor 1 - Primary Bedroom

Dimensions: 11'7" x 11'11"

**Area:** 139 sq. ft

Counted as Living Area:

Yes

Heated: Yes Finished: Yes Enclosed: Yes Contiguous:

Yes