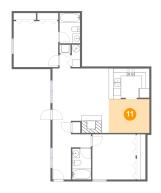

## Floor 1 - Dining Area

Dimensions: 10'7" x 8'9"

Area: 93 sq. ft

Counted as Living Area:

Yes

Heated: Yes Finished: Yes Enclosed: Yes Contiguous:

Yes