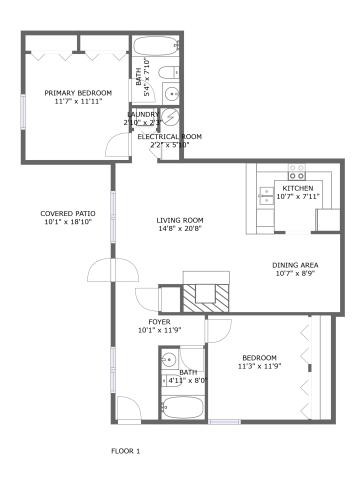

#### **Room Dimensions**

Floor 1 Total sqft: 1183 Living area: 1026

| #  | Room name       | Dimensions     | Area (sqft) | Counted as Living Area |
|----|-----------------|----------------|-------------|------------------------|
| 1  | Kitchen         | 10'7" x 7'11"  | 82 sq. ft   | Yes                    |
| 2  | Primary Bedroom | 11'7" x 11'11" | 139 sq. ft  | Yes                    |
| 3  | Foyer           | 10'1" x 11'9"  | 75 sq. ft   | Yes                    |
| 4  | Covered Patio   | 10'1" x 18'10" | 142 sq. ft  | No                     |
| 5  | Bedroom         | 11'3" x 11'9"  | 132 sq. ft  | Yes                    |
| 6  | Bath            | 5'4" x 7'10"   | 42 sq. ft   | Yes                    |
| 7  | Bath            | 4'11" x 8'0"   | 39 sq. ft   | Yes                    |
| 8  | Laundry         | 2'10" x 2'3"   | 6 sq. ft    | Yes                    |
| 9  | Electrical Room | 2'2" x 5'10"   | 13 sq. ft   | No                     |
| 10 | Living Room     | 14'8" x 20'8"  | 249 sq. ft  | Yes                    |
| 11 | Dining Area     | 10'7" x 8'9"   | 93 sq. ft   | Yes                    |