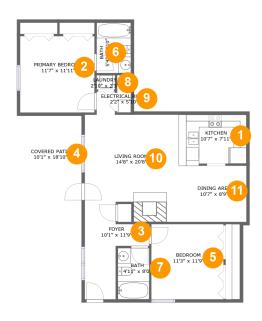

#### **Room Dimensions**

Floor 1 Total sqft: 1183 Living area: 1026

| #  | Room name       | Dimensions     | Area (sqft) | Counted as Living Area |
|----|-----------------|----------------|-------------|------------------------|
| 1  | Kitchen         | 10'7" x 7'11"  | 82 sq. ft   | Yes                    |
| 2  | Primary Bedroom | 11'7" x 11'11" | 139 sq. ft  | Yes                    |
| 3  | Foyer           | 10'1" x 11'9"  | 75 sq. ft   | Yes                    |
| 4  | Covered Patio   | 10'1" x 18'10" | 142 sq. ft  | No                     |
| 5  | Bedroom         | 11'3" x 11'9"  | 132 sq. ft  | Yes                    |
| 6  | Bath            | 5'4" x 7'10"   | 42 sq. ft   | Yes                    |
| 7  | Bath            | 4'11" x 8'0"   | 39 sq. ft   | Yes                    |
| 8  | Laundry         | 2'10" x 2'3"   | 6 sq. ft    | Yes                    |
| 9  | Electrical Room | 2'2" x 5'10"   | 13 sq. ft   | No                     |
| 10 | Living Room     | 14'8" x 20'8"  | 249 sq. ft  | Yes                    |
| 11 | Dining Area     | 10'7" x 8'9"   | 93 sq. ft   | Yes                    |