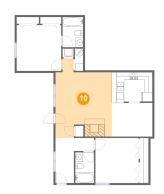

### Floor 1 - Living Room

Dimensions: 14'8" x 20'8"

Area: 249 sq. ft

Counted as Living Area:

Yes

Heated: Yes Finished: Yes Enclosed: Yes

Contiguous:

Yes