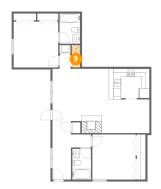

### 9 Floor 1 - Electrical Room

Dimensions: 2'2" x 5'10"

Area: 13 sq. ft

Counted as Living Area: No

Heated: No Finished: No Enclosed: Yes Contiguous: Yes Permitted: Yes Wet Space: No Addition: No Conversion: No