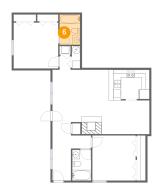

### 6 Floor 1 - Bath

Dimensions: 5'4" x 7'10" Area: 42 sq. ft

Counted as Living Area: Yes

Heated: Yes Finished: Yes Enclosed: Yes Contiguous: Yes

Permitted: Yes Wet Space: Yes Addition: No Conversion: No