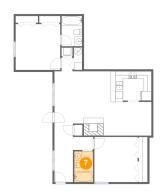

### 7 Floor 1 - Bath

Dimensions: 4'11" x 8'0"

Area: 39 sq. ft

Counted as Living Area:

Yes

Heated: Yes Finished: Yes Enclosed: Yes Contiguous:

Yes

Permitted: Yes Wet Space: Yes Addition: No Conversion: No