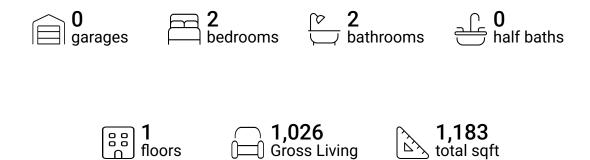

#### **Property Summary**



Area sqft





#### **Room Dimensions**

Floor 1 Total sqft: 1183 Living area: 1026

| #  | Room name       | Dimensions     | Area (sqft) | Counted as Living Area |
|----|-----------------|----------------|-------------|------------------------|
| 1  | Kitchen         | 10'7" x 7'11"  | 82 sq. ft   | Yes                    |
| 2  | Primary Bedroom | 11'7" x 11'11" | 139 sq. ft  | Yes                    |
| 3  | Foyer           | 10'1" x 11'9"  | 75 sq. ft   | Yes                    |
| 4  | Covered Patio   | 10'1" x 18'10" | 142 sq. ft  | No                     |
| 5  | Bedroom         | 11'3" x 11'9"  | 132 sq. ft  | Yes                    |
| 6  | Bath            | 5'4" x 7'10"   | 42 sq. ft   | Yes                    |
| 7  | Bath            | 4'11" x 8'0"   | 39 sq. ft   | Yes