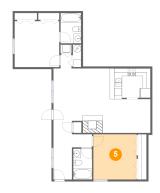

#### 5 Floor 1 - Bedroom

**Dimensions:** 11'3" x 11'9"

**Area:** 132 sq. ft

Counted as Living Area:

Yes

Heated: Yes Finished: Yes Enclosed: Yes Contiguous:

Yes