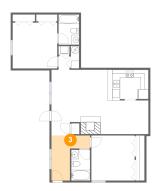

## 3 Floor 1 - Foyer

**Dimensions**: 10'1" x 11'9" **Area**: 75 sq. ft

Counted as Living Area:

Yes

Heated: Yes Finished: Yes Enclosed: Yes Contiguous:

Yes

Permitted: Yes Wet Space: No Addition: No Conversion: No