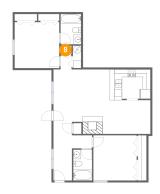

## Floor 1 - Laundry

Dimensions: 2'10" x 2'3"

Area: 6 sq. ft

Counted as Living Area:

Yes

Heated: Yes Finished: Yes Enclosed: Yes Contiguous:

Yes