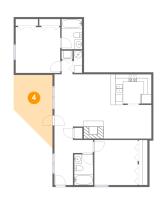

#### 4 Floor 1 - Covered Patio

Dimensions: 10'1" x 18'10"

**Area:** 142 sq. ft

Counted as Living Area: No

Heated: No Finished: Yes Enclosed: No Contiguous: Yes Permitted: Yes Wet Space: No Addition: No Conversion: No