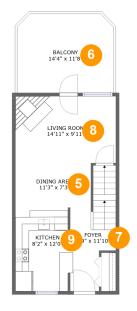

#### Floor 2

Total sqft: 627

Living area: 462

| # | Room name   | Dimensions     | Area (sqft) | Counted as Living Area |
|---|-------------|----------------|-------------|------------------------|
| 5 | Dining Area | 11'3" x 7'3"   | 79 sq. ft   | Yes                    |
| 6 | Balcony     | 14'4" x 11'8"  | 165 sq. ft  | No                     |
| 7 | Foyer       | 6'9" x 11'10"  | 88 sq. ft   | Yes                    |
| 8 | Living Room | 14'11" x 9'11" | 148 sq. ft  | Yes                    |
| 9 | Kitchen     | 8'2" x 12'0"   | 95 sq. ft   | Yes                    |

Floor 1 - Bath

Dimensions: 4'0" x 7'6" Area: 30 sq. ft Counted as Living Area: Yes Heated: Yes Finished: Yes Enclosed: Yes Contiguous: Yes Permitted: Yes Wet Space: Yes Addition: No Conversion: No

Dimensions: 11'3" x 7'3" Area: 79 sq. ft Counted as Living Area: Yes

Heated: Yes Finished: Yes Enclosed: Yes Contiguous: Yes Permitted: Yes Wet Space: No Addition: No Conversion: No

Scan captured on Sun, 30 Jun 2024 16:16:21 GMT

Information is calculated by CubiCasa technology; deemed highly reliable but not guaranteed.

Floor 2 - Balcony

Dimensions: 14'4" x 11'8" Area: 165 sq. ft Counted as Living Area: No Heated: No Finished: Yes Enclosed: No Contiguous: Yes Permitted: Yes Wet Space: No Addition: No Conversion: No

Floor 2 - Foyer

Dimensions: 6'9" x 11'10" Area: 88 sq. ft Counted as Living Area: Yes Heated: Yes Finished: Yes Enclosed: Yes Contiguous: Yes Permitted: Yes Wet Space: No Addition: No Conversion: No

Dimensions: 14'11" x 9'11" Area: 148 sq. ft Counted as Living Area: Yes Heated: Yes Finished: Yes Enclosed: Yes Contiguous: Yes Permitted: Yes Wet Space: No Addition: No Conversion: No

Scan captured on Sun, 30 Jun 2024 16:16:21 GMT

Information is calculated by CubiCasa technology; deemed highly reliable but not guaranteed.

Floor 2 - Kitchen

Dimensions: 8'2" x 12'0" Area: 95 sq. ft Counted as Living Area: Yes