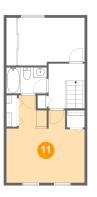

## **Room Dimensions**

| Floor 3 |   |           |            | Total sqft: 500 | Living area: 500       |
|---------|---|-----------|------------|-----------------|------------------------|
|         | # | Room name | Dimensions | Area (sqft)     | Counted as Living Area |
|         |   |           |            |                 |                        |

|  | 10 | Bath            | 7'9" x 5'0"    | 38 sq. ft  | Yes |
|--|----|-----------------|----------------|------------|-----|
|  | 11 | Primary Bedroom | 14'11" x 16'8" | 193 sq. ft | Yes |
|  | 12 | Bedroom         | 12'8" x 9'1"   | 110 sq. ft | Yes |
|  | 13 | Hall            | 6'11" x 8'7"   | 59 sq. ft  | Yes |

Dimensions: 14'11" x 16'8" Area: 193 sq. ft Counted as Living Area: Yes

Heated: Yes Finished: Yes Enclosed: Yes Contiguous: Yes Permitted: Yes Wet Space: No Addition: No Conversion: No

Scan captured on Sun, 30 Jun 2024 16:16:21 GMT