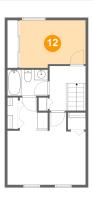

## **Room Dimensions**

| Floor 3 |   |           |            | Total sqft: 500 | Living area: 500       |
|---------|---|-----------|------------|-----------------|------------------------|
|         | # | Room name | Dimensions | Area (sqft)     | Counted as Living Area |
|         |   |           |            |                 |                        |

|  | 10 | Bath            | 7'9" x 5'0"    | 38 sq. ft  | Yes |
|--|----|-----------------|----------------|------------|-----|
|  | 11 | Primary Bedroom | 14'11" x 16'8" | 193 sq. ft | Yes |
|  | 12 | Bedroom         | 12'8" x 9'1"   | 110 sq. ft | Yes |
|  | 13 | Hall            | 6'11" x 8'7"   | 59 sq. ft  | Yes |

Information is calculated by CubiCasa technology; deemed highly reliable but not guaranteed.

Dimensions: 12'8" x 9'1" Area: 110 sq. ft Counted as Living Area: Yes Heated: Yes Finished: Yes Enclosed: Yes Contiguous: Yes Permitted: Yes Wet Space: No Addition: No Conversion: No