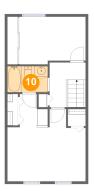

|  | 10 | Bath            | 7'9" x 5'0"    | 38 sq. ft  | Yes |
|--|----|-----------------|----------------|------------|-----|
|  | 11 | Primary Bedroom | 14'11" x 16'8" | 193 sq. ft | Yes |
|  | 12 | Bedroom         | 12'8" x 9'1"   | 110 sq. ft | Yes |
|  | 13 | Hall            | 6'11" x 8'7"   | 59 sq. ft  | Yes |

Heated: Yes Finished: Yes Enclosed: Yes Contiguous: Yes Permitted: Yes Wet Space: No Addition: No Conversion: No

Dimensions: 7'9" x 5'0" Area: 38 sq. ft Counted as Living Area: Yes Heated: Yes Finished: Yes Enclosed: Yes Contiguous: Yes Permitted: Yes Wet Space: Yes Addition: No Conversion: No