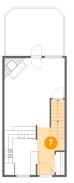

#### Floor 2

Total sqft: 627

Living area: 462

| # | Room name   | Dimensions     | Area (sqft) | Counted as Living Area |
|---|-------------|----------------|-------------|------------------------|
| 5 | Dining Area | 11'3" x 7'3"   | 79 sq. ft   | Yes                    |
| 6 | Balcony     | 14'4" x 11'8"  | 165 sq. ft  | No                     |
| 7 | Foyer       | 6'9" x 11'10"  | 88 sq. ft   | Yes                    |
| 8 | Living Room | 14'11" x 9'11" | 148 sq. ft  | Yes                    |
| 9 | Kitchen     | 8'2" x 12'0"   | 95 sq. ft   | Yes                    |

Dimensions: 6'9" x 11'10" Area: 88 sq. ft Counted as Living Area: Yes Heated: Yes Finished: Yes Enclosed: Yes Contiguous: Yes Permitted: Yes Wet Space: No Addition: No Conversion: No

Dimensions: 14'11" x 9'11" Area: 148 sq. ft Counted as Living Area: Yes Heated: Yes Finished: Yes Enclosed: Yes Contiguous: Yes Permitted: Yes Wet Space: No Addition: No Conversion: No