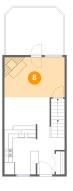

#### Floor 2

Total sqft: 627

Living area: 462

| # | Room name   | Dimensions     | Area (sqft) | Counted as Living Area |
|---|-------------|----------------|-------------|------------------------|
| 5 | Dining Area | 11'3" x 7'3"   | 79 sq. ft   | Yes                    |
| 6 | Balcony     | 14'4" x 11'8"  | 165 sq. ft  | No                     |
| 7 | Foyer       | 6'9" x 11'10"  | 88 sq. ft   | Yes                    |
| 8 | Living Room | 14'11" x 9'11" | 148 sq. ft  | Yes                    |
| 9 | Kitchen     | 8'2" x 12'0"   | 95 sq. ft   | Yes                    |

Dimensions: 6'9" x 11'10" Area: 88 sq. ft Counted as Living Area: Yes Heated: Yes Finished: Yes Enclosed: Yes Contiguous: Yes Permitted: Yes Wet Space: No Addition: No Conversion: No

Dimensions: 14'11" x 9'11" Area: 148 sq. ft Counted as Living Area: Yes Heated: Yes Finished: Yes Enclosed: Yes Contiguous: Yes Permitted: Yes Wet Space: No Addition: No Conversion: No