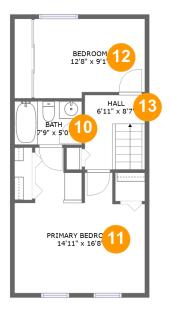

## **Room Dimensions**

| Floor 3 |   |           |            | Total sqft: 500 | Living area: 500       |
|---------|---|-----------|------------|-----------------|------------------------|
|         | # | Room name | Dimensions | Area (sqft)     | Counted as Living Area |
|         |   |           |            |                 |                        |

|  | 10 | Bath            | 7'9" x 5'0"    | 38 sq. ft  | Yes |
|--|----|-----------------|----------------|------------|-----|
|  | 11 | Primary Bedroom | 14'11" x 16'8" | 193 sq. ft | Yes |
|  | 12 | Bedroom         | 12'8" x 9'1"   | 110 sq. ft | Yes |
|  | 13 | Hall            | 6'11" x 8'7"   | 59 sq. ft  | Yes |

Heated: Yes Finished: Yes Enclosed: Yes Contiguous: Yes Permitted: Yes Wet Space: No Addition: No Conversion: No

Dimensions: 7'9" x 5'0" Area: 38 sq. ft Counted as Living Area: Yes Heated: Yes Finished: Yes Enclosed: Yes Contiguous: Yes Permitted: Yes Wet Space: Yes Addition: No Conversion: No

Dimensions: 14'11" x 16'8" Area: 193 sq. ft Counted as Living Area: Yes

Heated: Yes Finished: Yes Enclosed: Yes Contiguous: Yes Permitted: Yes Wet Space: No Addition: No Conversion: No

Scan captured on Sun, 30 Jun 2024 16:16:21 GMT

Information is calculated by CubiCasa technology; deemed highly reliable but not guaranteed.

Dimensions: 12'8" x 9'1" Area: 110 sq. ft Counted as Living Area: Yes Heated: Yes Finished: Yes Enclosed: Yes Contiguous: Yes Permitted: Yes Wet Space: No Addition: No Conversion: No

Dimensions: 6'11" x 8'7" Area: 59 sq. ft Counted as Living Area: Yes Heated: Yes Finished: Yes Enclosed: Yes Contiguous: Yes Permitted: Yes Wet Space: No Addition: No Conversion: No