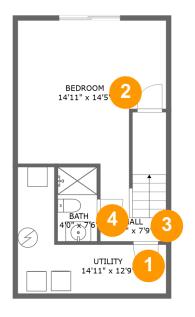

## **Room Dimensions**

Floor 1

Total sqft: 439

Living area: 325

Powered by

| # | Room name | Dimensions     | Area (sqft) | Counted as Living Area |
|---|-----------|----------------|-------------|------------------------|
| 1 | Utility   | 14'11" x 12'9" | 102 sq. ft  | No                     |
| 2 | Bedroom   | 14'11" x 14'5" | 194 sq. ft  | Yes                    |
| 3 | Hall      | 6'7" x 7'9"    | 68 sq. ft   | Yes                    |
| 4 | Bath      | 4'0" x 7'6"    | 30 sq. ft   | Yes                    |

Dimensions: 14'11" x 12'9" Area: 102 sq. ft Counted as Living Area: No Heated: Yes Finished: No Enclosed: Yes Contiguous: Yes Permitted: Yes Wet Space: No Addition: No Conversion: No

Dimensions: 14'11" x 14'5" Area: 194 sq. ft Counted as Living Area: Yes

Heated: Yes Finished: Yes Enclosed: Yes Contiguous: Yes Permitted: Yes Wet Space: No Addition: No Conversion: No

Floor 1 - Hall

Dimensions: 6'7" x 7'9" Area: 68 sq. ft Counted as Living Area: Yes Heated: Yes Finished: Yes Enclosed: Yes Contiguous: Yes Permitted: Yes Wet Space: No Addition: No Conversion: No

Floor 1 - Bath

Dimensions: 4'0" x 7'6" Area: 30 sq. ft Counted as Living Area: Yes Heated: Yes Finished: Yes Enclosed: Yes Contiguous: Yes Permitted: Yes Wet Space: Yes Addition: No Conversion: No

Dimensions: 11'3" x 7'3" Area: 79 sq. ft Counted as Living Area: Yes