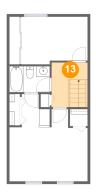

## **Room Dimensions**

| Floor 3 |   |           |            | Total sqft: 500 | Living area: 500       |
|---------|---|-----------|------------|-----------------|------------------------|
|         | # | Room name | Dimensions | Area (sqft)     | Counted as Living Area |
|         |   |           |            |                 |                        |

|  | 10 | Bath            | 7'9" x 5'0"    | 38 sq. ft  | Yes |
|--|----|-----------------|----------------|------------|-----|
|  | 11 | Primary Bedroom | 14'11" x 16'8" | 193 sq. ft | Yes |
|  | 12 | Bedroom         | 12'8" x 9'1"   | 110 sq. ft | Yes |
|  | 13 | Hall            | 6'11" x 8'7"   | 59 sq. ft  | Yes |

Dimensions: 6'11" x 8'7" Area: 59 sq. ft Counted as Living Area: Yes Heated: Yes Finished: Yes Enclosed: Yes Contiguous: Yes Permitted: Yes Wet Space: No Addition: No Conversion: No