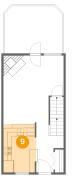

#### Floor 2

Total sqft: 627

Living area: 462

| # | Room name   | Dimensions     | Area (sqft) | Counted as Living Area |
|---|-------------|----------------|-------------|------------------------|
| 5 | Dining Area | 11'3" x 7'3"   | 79 sq. ft   | Yes                    |
| 6 | Balcony     | 14'4" x 11'8"  | 165 sq. ft  | No                     |
| 7 | Foyer       | 6'9" x 11'10"  | 88 sq. ft   | Yes                    |
| 8 | Living Room | 14'11" x 9'11" | 148 sq. ft  | Yes                    |
| 9 | Kitchen     | 8'2" x 12'0"   | 95 sq. ft   | Yes                    |

Scan captured on Sun, 30 Jun 2024 16:16:21 GMT

Information is calculated by CubiCasa technology; deemed highly reliable but not guaranteed.

Floor 2 - Kitchen

Dimensions: 8'2" x 12'0" Area: 95 sq. ft Counted as Living Area: Yes