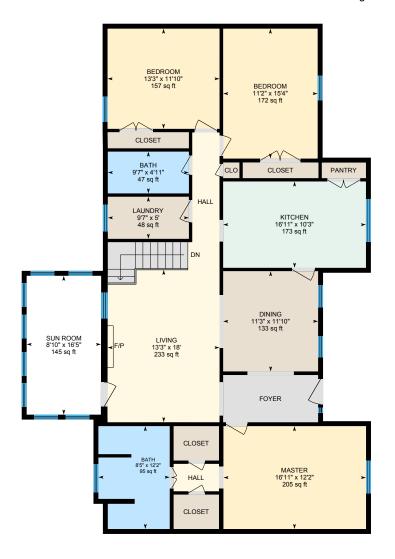

#### 1ST FLOOR

Bath: 8'5" x 12'2" | 95 sq ft Bath: 9'7" x 4'11" | 47 sq ft

Bedroom: 13'3" x 11'10" | 157 sq ft Bedroom: 11'2" x 15'4" | 172 sq ft Dining: 11'3" x 11'10" | 133 sq ft Kitchen: 16'11" x 10'3" | 173 sq ft

Laundry: 9'7" x 5' | 48 sq ft Living: 13'3" x 18' | 233 sq ft Master: 16'11" x 12'2" | 205 sq ft Sun Room: 8'10" x 16'5" | 145 sq ft