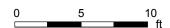

#### FINISHED BASEMENT

Bath: 5'3" x 11'6" | 55 sq ft Garage: 24'3" x 24'7" | 597 sq ft Kitchen: 12'11" x 18'9" | 195 sq ft Rec Room: 20'8" x 33'7" | 541 sq ft

Storage: 9'4" x 3'3" | 31 sq ft

Sun Room: 8'11" x 16'7" | 148 sq ft Workshop: 5'8" x 11'11" | 65 sq ft

#### FINISHED BASEMENT (Below Grade)

Interior Area: 881 sq ft
Perimeter Wall Length: 129 ft
Perimeter Wall Thickness: 7.0 in

Exterior Area: 956 sq ft