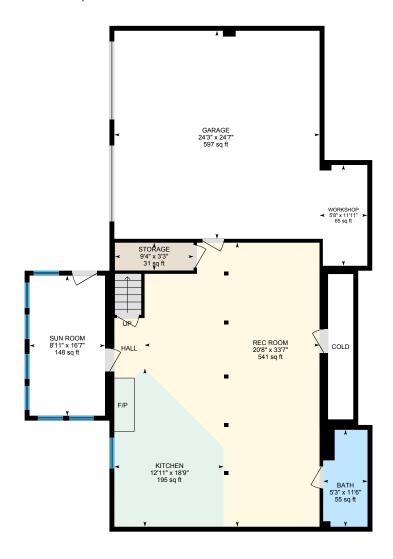

#### FINISHED BASEMENT

Bath: 5'3" x 11'6" | 55 sq ft Garage: 24'3" x 24'7" | 597 sq ft Kitchen: 12'11" x 18'9" | 195 sq ft Rec Room: 20'8" x 33'7" | 541 sq ft

Storage: 9'4" x 3'3" | 31 sq ft

Sun Room: 8'11" x 16'7" | 148 sq ft Workshop: 5'8" x 11'11" | 65 sq ft