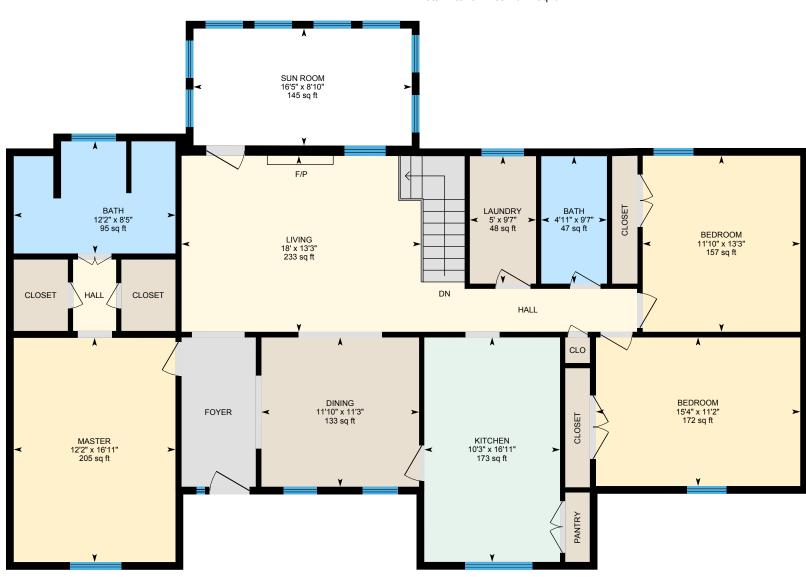

#### 1ST FLOOR

Bath: 8'5" x 12'2" | 95 sq ft Bath: 9'7" x 4'11" | 47 sq ft

Bedroom: 13'3" x 11'10" | 157 sq ft Bedroom: 11'2" x 15'4" | 172 sq ft Dining: 11'3" x 11'10" | 133 sq ft Kitchen: 16'11" x 10'3" | 173 sq ft

Laundry: 9'7" x 5' | 48 sq ft Living: 13'3" x 18' | 233 sq ft Master: 16'11" x 12'2" | 205 sq ft Sun Room: 8'10" x 16'5" | 145 sq ft