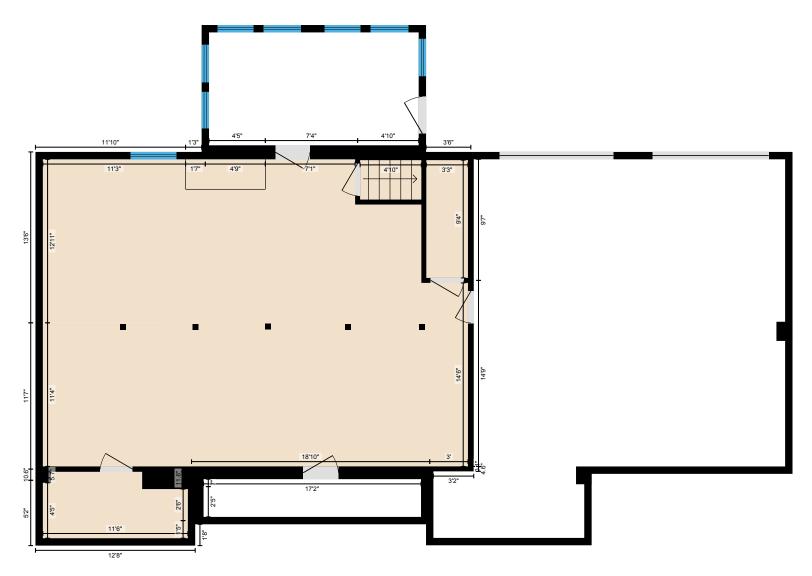

Main Building: Total Exterior Area Above Grade 1738 sq ft

0 5 10 ft Finished Basement (Below Grade)
Exterior Area 956 sq ft

**1st Floor** Total Exterior Area 1738 sq ft
Total Interior Area 1624 sq ft

PREPARED: Oct, 2019

#### **Room Measurements**

Only major rooms are listed. Some listed rooms may be excluded from total interior floor area (e.g. garage). Room dimensions are largest length and width; parts of room may be smaller. Room area is not always equal to product of length and width.

#### **Main Building**

#### 1ST FLOOR

Bath: 8'5" x 12'2" | 95 sq ft Bath: 9'7" x 4'11" | 47 sq ft

Bedroom: 13'3" x 11'10" | 157 sq ft Bedroom: 11'2" x 15'4" | 172 sq ft Dining: 11'3" x 11'10" | 133 sq ft Kitchen: 16'11" x 10'3" | 173 sq ft

Laundry: 9'7" x 5' | 48 sq ft Living: 13'3" x 18' | 233 sq ft Master: 16'11" x 12'2" | 205 sq ft Sun Room: 8'10" x 16'5" | 145 sq ft