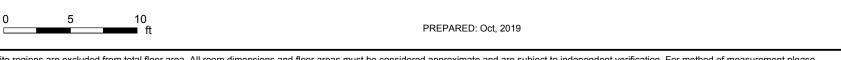

#### 1ST FLOOR

Bath: 8'5" x 12'2" | 95 sq ft Bath: 9'7" x 4'11" | 47 sq ft

Bedroom: 13'3" x 11'10" | 157 sq ft Bedroom: 11'2" x 15'4" | 172 sq ft Dining: 11'3" x 11'10" | 133 sq ft Kitchen: 16'11" x 10'3" | 173 sq ft

Laundry: 9'7" x 5' | 48 sq ft Living: 13'3" x 18' | 233 sq ft Master: 16'11" x 12'2" | 205 sq ft Sun Room: 8'10" x 16'5" | 145 sq ft

#### 1ST FLOOR

Interior Area: 1624 sq ft
Perimeter Wall Length: 195 ft
Perimeter Wall Thickness: 7.0 in
Exterior Area: 1738 sq ft