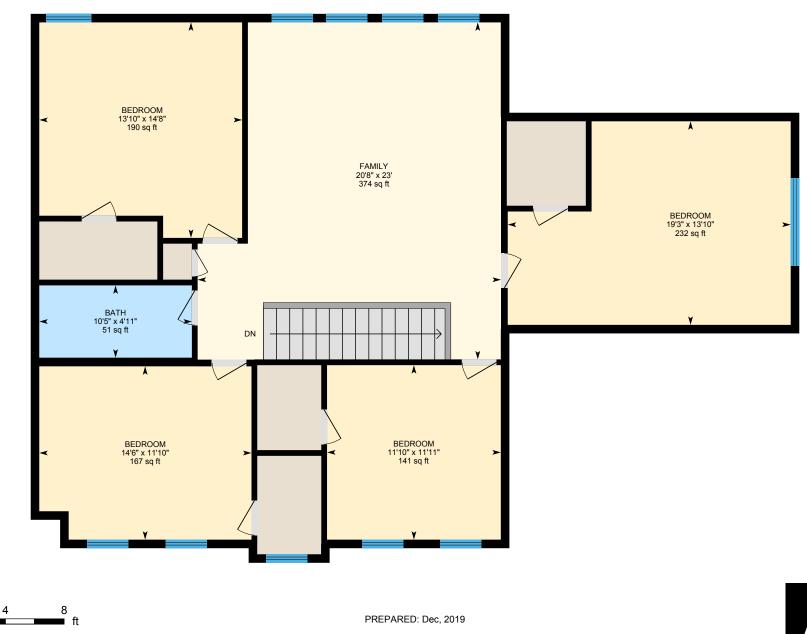

### 2ND FLOOR

Bath: 4'11" x 10'5" | 51 sq ft Bedroom: 11'11" x 11'10" | 141 sq ft Bedroom: 13'10" x 19'3" | 232 sq ft Bedroom: 14'8" x 13'10" | 190 sq ft Bedroom: 11'10" x 14'6" | 167 sq ft Family: 23' x 20'8" | 374 sq ft

### 2ND FLOOR

Interior Area: 1384 sq ft Perimeter Wall Length: 177 ft Perimeter Wall Thickness: 7.0 in Exterior Area: 1487 sq ft

### PREPARED: Dec, 2019

2nd Floor Total Exterior Area 1487 sq ft Total Interior Area 1384 sq ft

White regions are excluded from total floor area. All room dimensions and floor areas must be considered approximate and are subject to independent verification. For method of measurement please see https://youriguide.com/measure/.