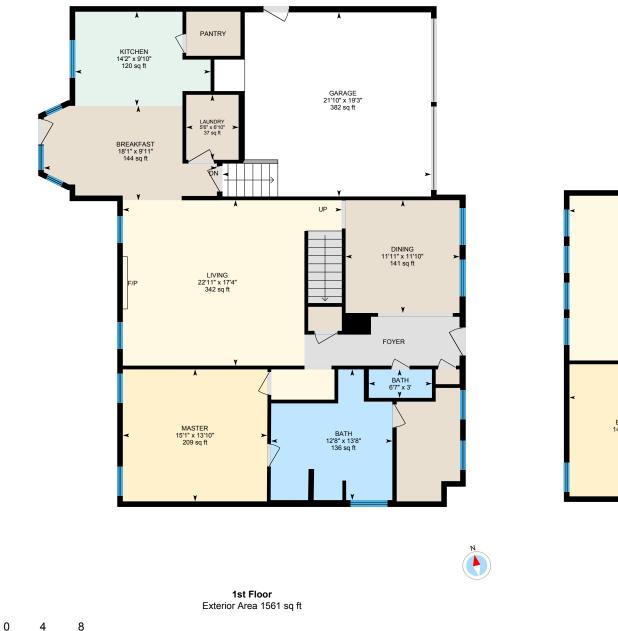

#### **1ST FLOOR**

Bath: 6'7" x 3' | 20 sq ft Bath: 12'8" x 13'8" | 136 sq ft Breakfast: 18'1" x 9'11" | 144 sq ft Dining: 11'11" x 11'10" | 141 sq ft Garage: 21'10" x 19'3" | 382 sq ft Kitchen: 14'2" x 9'10" | 120 sq ft Laundry: 5'6" x 6'10" | 37 sq ft Living: 22'11" x 17'4" | 342 sq ft Master: 15'1" x 13'10" | 209 sq ft

#### **1ST FLOOR**

Interior Area: 1444 sq ft Perimeter Wall Length: 201 ft Perimeter Wall Thickness: 7.0 in Exterior Area: 1561 sq ft