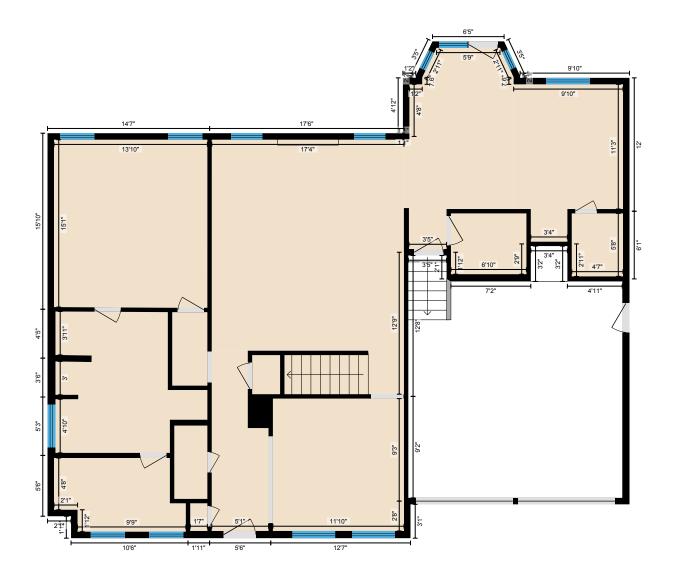

Main Building: Total Exterior Area Above Grade 3048 sq ft

🗖 ft

2nd Floor

Exterior Area 1487 sq ft

White regions are excluded from total floor area. All room dimensions and floor areas must be considered approximate and are subject to independent verification. For method of measurement please see https://youriguide.com/measure/.

White regions are excluded from total floor area. All room dimensions and floor areas must be considered approximate and are subject to independent verification. For method of measurement please see https://youriguide.com/measure/.

#### **1ST FLOOR**

Bath: 6'7" x 3' | 20 sq ft Bath: 12'8" x 13'8" | 136 sq ft Breakfast: 18'1" x 9'11" | 144 sq ft Dining: 11'11" x 11'10" | 141 sq ft Garage: 21'10" x 19'3" | 382 sq ft Kitchen: 14'2" x 9'10" | 120 sq ft Laundry: 5'6" x 6'10" | 37 sq ft Living: 22'11" x 17'4" | 342 sq ft Master: 15'1" x 13'10" | 209 sq ft

#### **1ST FLOOR**

Interior Area: 1444 sq ft Perimeter Wall Length: 201 ft Perimeter Wall Thickness: 7.0 in Exterior Area: 1561 sq ft