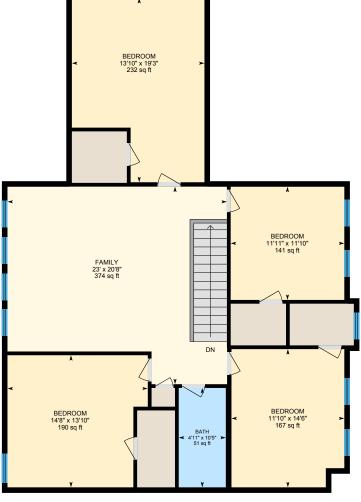

### 2ND FLOOR

Bath: 4'11" x 10'5" | 51 sq ft Bedroom: 11'11" x 11'10" | 141 sq ft Bedroom: 13'10" x 19'3" | 232 sq ft Bedroom: 14'8" x 13'10" | 190 sq ft Bedroom: 11'10" x 14'6" | 167 sq ft Family: 23' x 20'8" | 374 sq ft

### 2ND FLOOR

Interior Area: 1384 sq ft Perimeter Wall Length: 177 ft Perimeter Wall Thickness: 7.0 in Exterior Area: 1487 sq ft