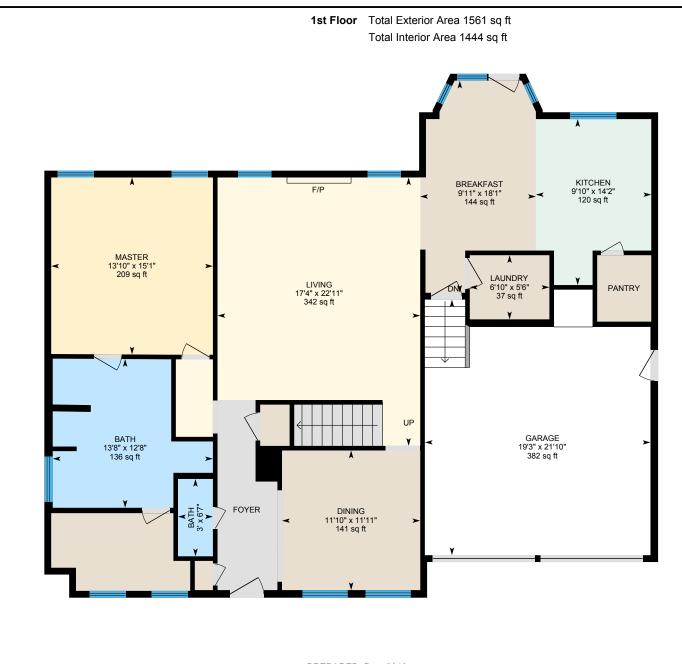

#### **1ST FLOOR**

Bath: 6'7" x 3' | 20 sq ft Bath: 12'8" x 13'8" | 136 sq ft Breakfast: 18'1" x 9'11" | 144 sq ft Dining: 11'11" x 11'10" | 141 sq ft Garage: 21'10" x 19'3" | 382 sq ft Kitchen: 14'2" x 9'10" | 120 sq ft Laundry: 5'6" x 6'10" | 37 sq ft Living: 22'11" x 17'4" | 342 sq ft Master: 15'1" x 13'10" | 209 sq ft

#### **1ST FLOOR**

Interior Area: 1444 sq ft Perimeter Wall Length: 201 ft Perimeter Wall Thickness: 7.0 in Exterior Area: 1561 sq ft