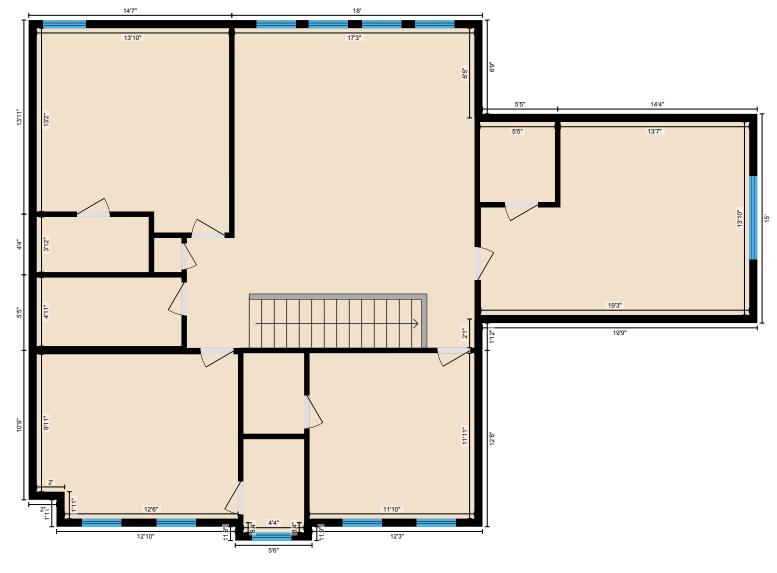

### PREPARED: Dec, 2019

2nd Floor Total Exterior Area 1487 sq ft Total Interior Area 1384 sq ft

White regions are excluded from total floor area. All room dimensions and floor areas must be considered approximate and are subject to independent verification. For method of measurement please see https://youriguide.com/measure/.

### 2ND FLOOR

Bath: 4'11" x 10'5" | 51 sq ft Bedroom: 11'11" x 11'10" | 141 sq ft Bedroom: 13'10" x 19'3" | 232 sq ft Bedroom: 14'8" x 13'10" | 190 sq ft Bedroom: 11'10" x 14'6" | 167 sq ft Family: 23' x 20'8" | 374 sq ft

### 2ND FLOOR

Interior Area: 1384 sq ft Perimeter Wall Length: 177 ft Perimeter Wall Thickness: 7.0 in Exterior Area: 1487 sq ft