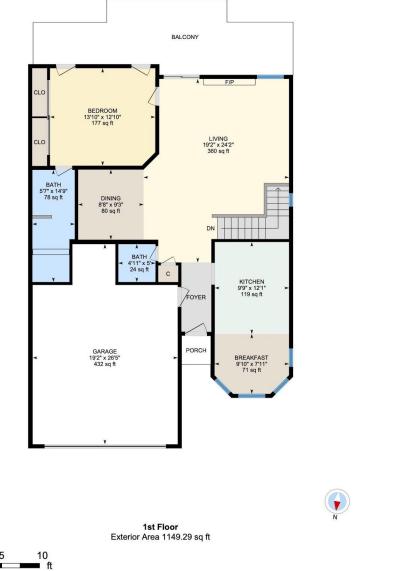

SE

REAL ESTATE MARKETING

1st Floor Total Exterior Area 1149.29 sq ft

White regions are excluded from total floor area in iGUIDE floor plans. All room dimensions and floor areas must be considered approximate and are subject to independent verification.

## **1ST FLOOR**

Bath: 5'7" x 14'9" (5.6' x 14.8') | 78 sq ft Bath: 4'11" x 5' (4.9' x 5') | 24 sq ft Bedroom: 13'10" x 12'10" (13.9' x 12.8') | 177 sq ft Breakfast: 9'10" x 7'11" (9.8' x 7.9') | 71 sq ft Dining: 8'8" x 9'3" (8.6' x 9.2') | 80 sq ft Garage: 19'2" x 26'5" (19.1' x 26.4') | 432 sq ft Kitchen: 9'9" x 12'1" (9.8' x 12.1') | 119 sq ft Living: 19'2" x 24'2" (19.2' x 24.2') | 360 sq ft LOWER LEVEL Bath: 11'6" x 5'6" (11.5' x 5.5') | 57 sq ft Bedroom: 9'10" x 12' (9.8' x 12') | 117 sq ft Bedroom: 9'8" x 14'3" (9.7' x 14.2') | 127 sq ft Rec Room: 15'6" x 21'2" (15.5' x 21.1') | 249 sq ft

## **1ST FLOOR**

Interior Area: 1060.70 sq ft Excluded Area: 432.07 sq ft Perimeter Wall Length: 164 ft Perimeter Wall Thickness: 6.5 in Exterior Area: 1149.29 sq ft LOWER LEVEL Interior Area: 715.14 sq ft Excluded Area: 6.50 sq ft Perimeter Wall Length: 116 ft Perimeter Wall Thickness: 6.5 in Exterior Area: 778.07 sq ft Total Above Grade Floor Area Main Building Exterior: 1927.37 sq ft