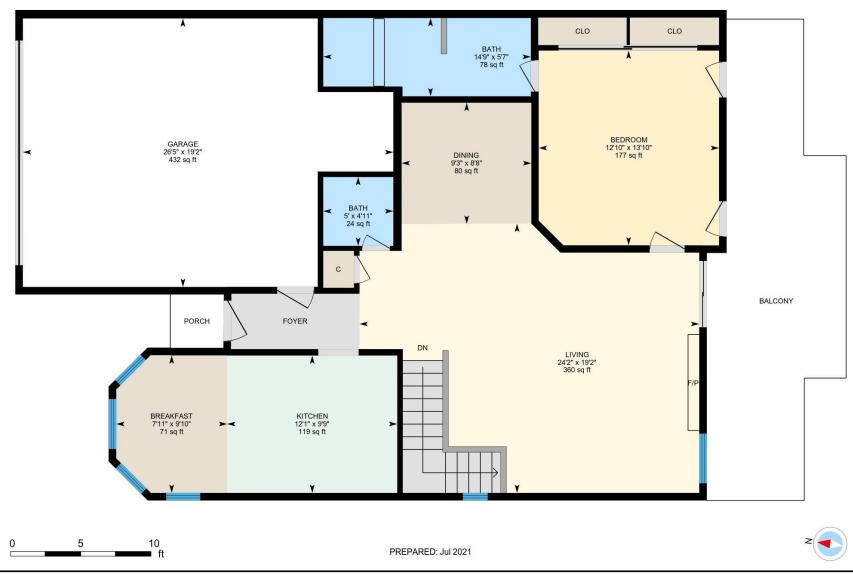

SE

REAL ESTATE MARKETING

1st Floor Total Exterior Area 1149.29 sq ft

White regions are excluded from total floor area in iGUIDE floor plans. All room dimensions and floor areas must be considered approximate and are subject to independent verification.

## **1ST FLOOR**

Bath: 5'7" x 14'9" (5.6' x 14.8') | 78 sq ft Bath: 4'11" x 5' (4.9' x 5') | 24 sq ft Bedroom: 13'10" x 12'10" (13.9' x 12.8') | 177 sq ft Breakfast: 9'10" x 7'11" (9.8' x 7.9') | 71 sq ft Dining: 8'8" x 9'3" (8.6' x 9.2') | 80 sq ft Garage: 19'2" x 26'5" (19.1' x 26.4') | 432 sq ft Kitchen: 9'9" x 12'1" (9.8' x 12.1') | 119 sq ft Living: 19'2" x 24'2" (19.2' x 24.2') | 360 sq ft LOWER LEVEL Bath: 11'6" x 5'6" (11.5' x 5.5') | 57 sq ft Bedroom: 9'10" x 12' (9.8' x 12') | 117 sq ft Bedroom: 9'8" x 14'3" (9.7' x 14.2') | 127 sq ft Rec Room: 15'6" x 21'2" (15.5' x 21.1') | 249 sq ft

## **1ST FLOOR**

Interior Area: 1060.70 sq ft Excluded Area: 432.07 sq ft Perimeter Wall Length: 164 ft Perimeter Wall Thickness: 6.5 in Exterior Area: 1149.29 sq ft LOWER LEVEL Interior Area: 715.14 sq ft Excluded Area: 6.50 sq ft Perimeter Wall Length: 116 ft Perimeter Wall Thickness: 6.5 in Exterior Area: 778.07 sq ft Total Above Grade Floor Area Main Building Exterior: 1927.37 sq ft