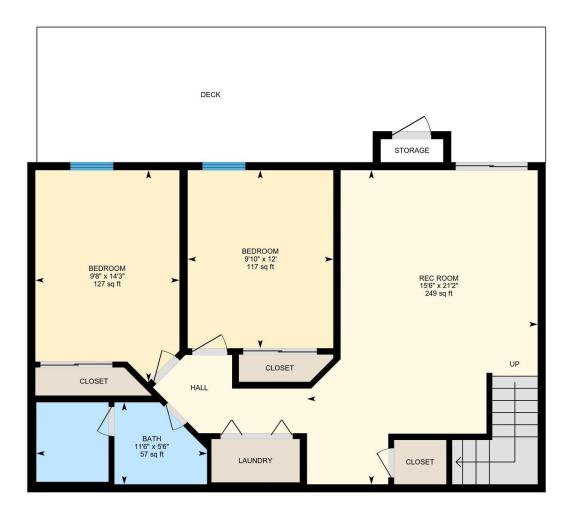

© Servant 360° - www.servant360nm.com

Lower level Total Exterior Area 778.07 sq ft

SI

REAL ESTATE MARKETING

White regions are excluded from total floor area in iGUIDE floor plans. All room dimensions and floor areas must be considered approximate and are subject to independent verification.

## **1ST FLOOR**

Bath: 5'7" x 14'9" (5.6' x 14.8') | 78 sq ft Bath: 4'11" x 5' (4.9' x 5') | 24 sq ft Bedroom: 13'10" x 12'10" (13.9' x 12.8') | 177 sq ft Breakfast: 9'10" x 7'11" (9.8' x 7.9') | 71 sq ft Dining: 8'8" x 9'3" (8.6' x 9.2') | 80 sq ft Garage: 19'2" x 26'5" (19.1' x 26.4') | 432 sq ft Kitchen: 9'9" x 12'1" (9.8' x 12.1') | 119 sq ft Living: 19'2" x 24'2" (19.2' x 24.2') | 360 sq ft LOWER LEVEL Bath: 11'6" x 5'6" (11.5' x 5.5') | 57 sq ft Bedroom: 9'10" x 12' (9.8' x 12') | 117 sq ft Bedroom: 9'8" x 14'3" (9.7' x 14.2') | 127 sq ft Rec Room: 15'6" x 21'2" (15.5' x 21.1') | 249 sq ft

## **1ST FLOOR**

Interior Area: 1060.70 sq ft Excluded Area: 432.07 sq ft Perimeter Wall Length: 164 ft Perimeter Wall Thickness: 6.5 in Exterior Area: 1149.29 sq ft LOWER LEVEL Interior Area: 715.14 sq ft Excluded Area: 6.50 sq ft Perimeter Wall Length: 116 ft Perimeter Wall Thickness: 6.5 in Exterior Area: 778.07 sq ft Total Above Grade Floor Area Main Building Exterior: 1927.37 sq ft