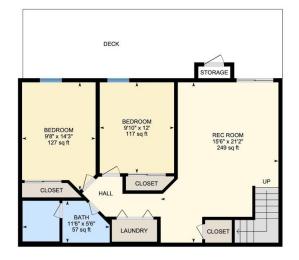

© Servant 360° - www.servant360nm.com

Lower level Total Exterior Area 778.07 sq ft

SI

REAL ESTATE MARKETING

White regions are excluded from total floor area in iGUIDE floor plans. All room dimensions and floor areas must be considered approximate and are subject to independent verification.

## **1ST FLOOR**

Bath: 5'7" x 14'9" (5.6' x 14.8') | 78 sq ft Bath: 4'11" x 5' (4.9' x 5') | 24 sq ft Bedroom: 13'10" x 12'10" (13.9' x 12.8') | 177 sq ft Breakfast: 9'10" x 7'11" (9.8' x 7.9') | 71 sq ft Dining: 8'8" x 9'3" (8.6' x 9.2') | 80 sq ft Garage: 19'2" x 26'5" (19.1' x 26.4') | 432 sq ft Kitchen: 9'9" x 12'1" (9.8' x 12.1') | 119 sq ft Living: 19'2" x 24'2" (19.2' x 24.2') | 360 sq ft LOWER LEVEL Bath: 11'6" x 5'6" (11.5' x 5.5') | 57 sq ft Bedroom: 9'10" x 12' (9.8' x 12') | 117 sq ft Bedroom: 9'8" x 14'3" (9.7' x 14.2') | 127 sq ft Rec Room: 15'6" x 21'2" (15.5' x 21.1') | 249 sq ft

## **1ST FLOOR**

Interior Area: 1060.70 sq ft Excluded Area: 432.07 sq ft Perimeter Wall Length: 164 ft Perimeter Wall Thickness: 6.5 in Exterior Area: 1149.29 sq ft LOWER LEVEL Interior Area: 715.14 sq ft Excluded Area: 6.50 sq ft Perimeter Wall Length: 116 ft Perimeter Wall Thickness: 6.5 in Exterior Area: 778.07 sq ft Total Above Grade Floor Area Main Building Exterior: 1927.37 sq ft