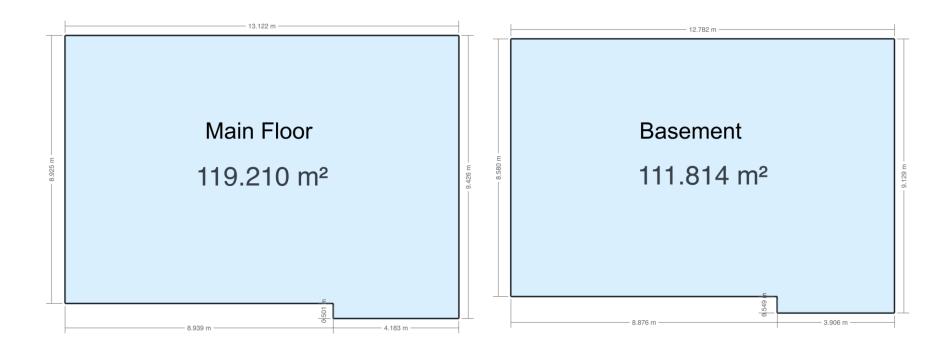

## Floor Area Totals

|                            | Level | Metric (m <sup>2</sup> ) | Imperial (ft <sup>2</sup> ) |
|----------------------------|-------|--------------------------|-----------------------------|
| Main Floor                 | 1     | 119.21                   | 1283.18                     |
| Basement                   | В     | 111.81                   | 1203.57                     |
| Total Above Ground RMS Are | ea    | 119.21                   | 1283.18                     |

# **Schematics**