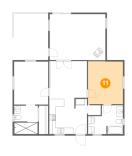

### Floor 1 - Primary Bedroom

**Dimensions:** 11'2" x 14'0" **Area:** 153 sq. ft

Counted as Living Area:

Yes

Heated: Yes Finished: Yes Enclosed: Yes Contiguous:

Yes

Floor 1 - W.i.c.

Dimensions: 3'0" x 9'1" Area: 27 sq. ft