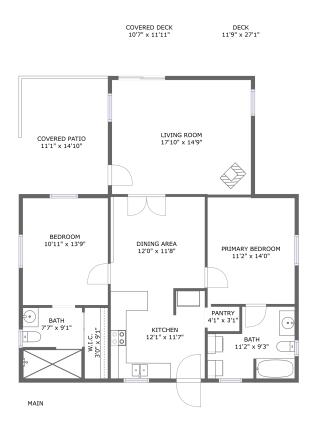

#### **Property Summary**

1,152 Gross Living Area sqft

#### **Room Dimensions**

Floor 1 Total sqft: 1637 Living area: 1152

| #  | Room name       | Dimensions     | Area (sqft) | Counted as Living Area |
|----|-----------------|----------------|-------------|------------------------|
| 1  | Pantry          | 4'1" x 3'1"    | 13 sq. ft   | Yes                    |
| 2  | Living Room     | 17'10" x 14'9" | 262 sq. ft  | Yes                    |
| 3  | Bath            | 11'2" x 9'3"   | 87 sq. ft   | Yes                    |
| 4  | Bedroom         | 10'11" x 13'9" | 150 sq. ft  | Yes                    |
| 5  | Kitchen         | 12'1" x 11'7"  | 138 sq. ft  | Yes                    |
| 6  | Deck            | 11'9" x 27'1"  | 194 sq. ft  | No                     |
| 7  | Covered Deck    | 10'7" x 11'11" | 127 sq. ft  | No                     |
| 8  | Dining Area     | 12'0" x 11'8"  | 142 sq. ft  | Yes                    |
| 9  | Bath            | 7'7" x 9'1"    | 68 sq. ft   | Yes                    |
| 10 | Covered Patio   | 11'1" x 14'10" | 164 sq. ft  | No                     |
| 11 | Primary Bedroom | 11'2" x 14'0"  | 153 sq. ft  | Yes                    |

| #  | Room name | Dimensions  | Area (sqft) | Counted as Living Area |
|----|-----------|-------------|-------------|------------------------|
| 12 | W.i.c.    | 3'0" x 9'1" | 27 sq. ft   | Yes                    |