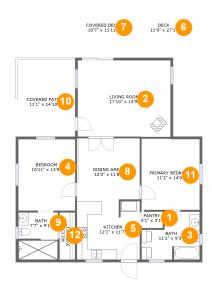

#### **Room Dimensions**

Floor 1 Total sqft: 1637 Living area: 1152

| #  | Room name       | Dimensions     | Area (sqft) | Counted as Living Area |
|----|-----------------|----------------|-------------|------------------------|
| 1  | Pantry          | 4'1" x 3'1"    | 13 sq. ft   | Yes                    |
| 2  | Living Room     | 17'10" x 14'9" | 262 sq. ft  | Yes                    |
| 3  | Bath            | 11'2" x 9'3"   | 87 sq. ft   | Yes                    |
| 4  | Bedroom         | 10'11" x 13'9" | 150 sq. ft  | Yes                    |
| 5  | Kitchen         | 12'1" x 11'7"  | 138 sq. ft  | Yes                    |
| 6  | Deck            | 11'9" x 27'1"  | 194 sq. ft  | No                     |
| 7  | Covered Deck    | 10'7" x 11'11" | 127 sq. ft  | No                     |
| 8  | Dining Area     | 12'0" x 11'8"  | 142 sq. ft  | Yes                    |
| 9  | Bath            | 7'7" x 9'1"    | 68 sq. ft   | Yes                    |
| 10 | Covered Patio   | 11'1" x 14'10" | 164 sq. ft  | No                     |
| 11 | Primary Bedroom | 11'2" x 14'0"  | 153 sq. ft  | Yes                    |

| #  | Room name | Dimensions  | Area (sqft) | Counted as Living Area |
|----|-----------|-------------|-------------|------------------------|
| 12 | W.i.c.    | 3'0" x 9'1" | 27 sq. ft   | Yes                    |