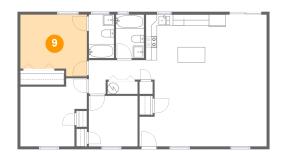

# 9 Floor 1 - Primary Bedroom

Dimensions: 11'11" x 11'1"

**Area:** 121 sq. ft

Counted as living area: Yes

Heated: Yes Finished: Yes Enclosed: Yes Contiguous: Yes Permitted: Yes Wet space: No Addition: No Conversion: No