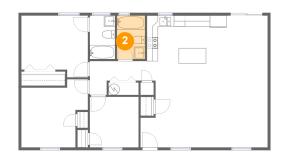

## 2 Floor 1 - Bath

**Dimensions:** 5'1" x 7'10"

Area: 39 sq. ft

Counted as living area: Yes

Heated: Yes Finished: Yes Enclosed: Yes Contiguous: Yes Permitted: Yes Wet space: Yes Addition: No Conversion: No