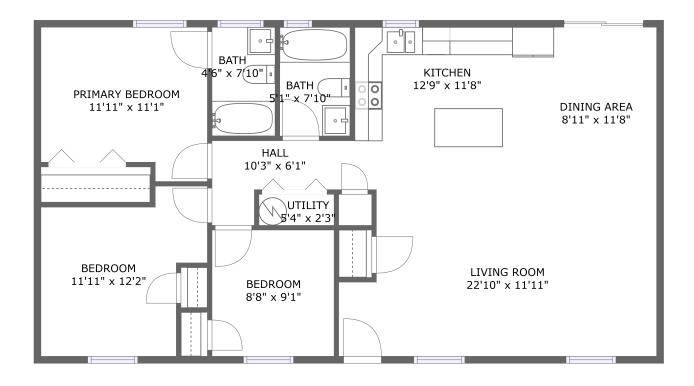

FLOOR 1

#### **Room dimensions**

Floor 1 Total sqft: 1111 Living area: 1111

| #  |                 | Dimensions      | sqft       | Counted as living area |
|----|-----------------|-----------------|------------|------------------------|
| 1  | Utility         | 5'4" x 2'3"     | 12 sq. ft  | Yes                    |
| 2  | Bath            | 5'1" x 7'10"    | 39 sq. ft  | Yes                    |
| 3  | Dining Area     | 8'11" x 11'8"   | 104 sq. ft | Yes                    |
| 4  | Hall            | 10'3" x 6'1"    | 44 sq. ft  | Yes                    |
| 5  | Bedroom         | 11'11" x 12'2"  | 118 sq. ft | Yes                    |
| 6  | Kitchen         | 12'9" x 11'8"   | 149 sq. ft | Yes                    |
| 7  | Living Room     | 22'10" x 11'11" | 255 sq. ft | Yes                    |
| 8  | Bath            | 4'6" x 7'10"    | 35 sq. ft  | Yes                    |
| 9  | Primary Bedroom | 11'11" x 11'1"  | 121 sq. ft | Yes                    |
| 10 | Bedroom         | 8'8" x 9'1"     | 79 sq. ft  | Yes                    |