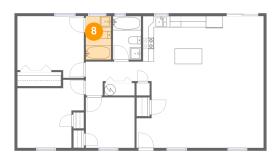

### Floor 1 - Bath

Dimensions: 4'6" x 7'10"

Area: 35 sq. ft

Counted as living area: Yes

Heated: Yes Finished: Yes Enclosed: Yes Contiguous: Yes Permitted: Yes Wet space: Yes Addition: No Conversion: No