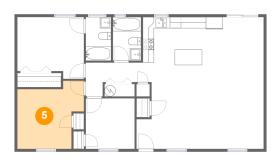

## Floor 1 - Bedroom

Dimensions: 11'11" x 12'2"

Area: 118 sq. ft

Counted as living area: Yes

Heated: Yes Finished: Yes Enclosed: Yes Contiguous: Yes Permitted: Yes Wet space: No Addition: No Conversion: No