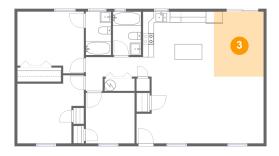

# Floor 1 - Dining Area

Dimensions: 8'11" x 11'8" Area: 104 sq. ft

Counted as living area: Yes

Finished: Yes Enclosed: Yes Contiguous: Yes Permitted: Yes Wet space: No

> Addition: No Conversion: No

Heated: Yes