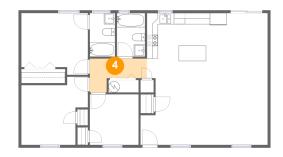

# Floor 1 - Hall

Dimensions: 10'3" x 6'1"

Area: 44 sq. ft

Counted as living area: Yes

Heated: Yes Finished: Yes Enclosed: Yes Contiguous: Yes Permitted: Yes Wet space: No Addition: No Conversion: No