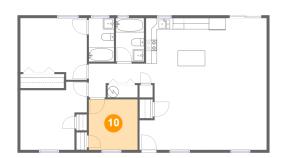

### Floor 1 - Bedroom

Dimensions: 8'8" x 9'1"

Area: 79 sq. ft

Counted as living area: Yes

Heated: Yes Finished: Yes Enclosed: Yes Contiguous: Yes Permitted: Yes Wet space: No Addition: No Conversion: No