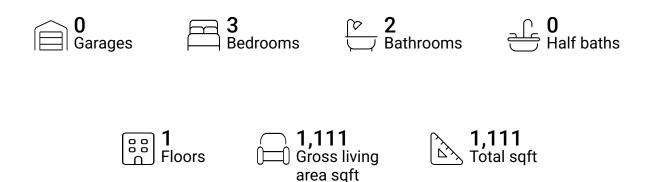

FLOOR 1

### **Property summary**







#### **Room dimensions**

Floor 1 Total sqft: 1111 Living area: 1111

| #  |                 | Dimensions      | sqft       | Counted as living area |
|----|-----------------|-----------------|------------|------------------------|
| 1  | Utility         | 5'4" x 2'3"     | 12 sq. ft  | Yes                    |
| 2  | Bath            | 5'1" x 7'10"    | 39 sq. ft  | Yes                    |
| 3  | Dining Area     | 8'11" x 11'8"   | 104 sq. ft | Yes                    |
| 4  | Hall            | 10'3" x 6'1"    | 44 sq. ft  | Yes                    |
| 5  | Bedroom         | 11'11" x 12'2"  | 118 sq. ft | Yes                    |
| 6  | Kitchen         | 12'9" x 11'8"   | 149 sq. ft | Yes                    |
| 7  | Living Room     | 22'10" x 11'11" | 255 sq. ft | Yes