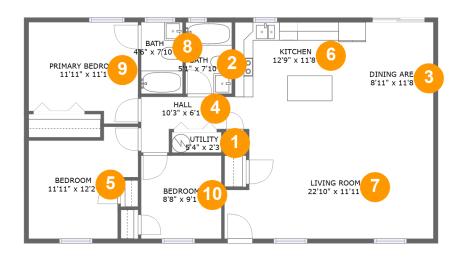

#### **Room dimensions**

Floor 1 Total sqft: 1111 Living area: 1111

| #  |                 | Dimensions      | sqft       | Counted as living area |
|----|-----------------|-----------------|------------|------------------------|
| 1  | Utility         | 5'4" x 2'3"     | 12 sq. ft  | Yes                    |
| 2  | Bath            | 5'1" x 7'10"    | 39 sq. ft  | Yes                    |
| 3  | Dining Area     | 8'11" x 11'8"   | 104 sq. ft | Yes                    |
| 4  | Hall            | 10'3" x 6'1"    | 44 sq. ft  | Yes                    |
| 5  | Bedroom         | 11'11" x 12'2"  | 118 sq. ft | Yes                    |
| 6  | Kitchen         | 12'9" x 11'8"   | 149 sq. ft | Yes                    |
| 7  | Living Room     | 22'10" x 11'11" | 255 sq. ft | Yes                    |
| 8  | Bath            | 4'6" x 7'10"    | 35 sq. ft  | Yes                    |
| 9  | Primary Bedroom | 11'11" x 11'1"  | 121 sq. ft | Yes                    |
| 10 | Bedroom         | 8'8" x 9'1"     | 79 sq. ft  | Yes                    |