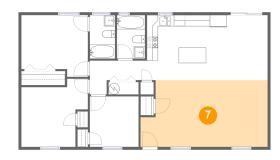

# Floor 1 - Living Room

Dimensions: 22'10" x 11'11"

Area: 255 sq. ft

Counted as living area: Yes

Heated: Yes Finished: Yes Enclosed: Yes Contiguous: Yes Permitted: Yes Wet space: No Addition: No Conversion: No