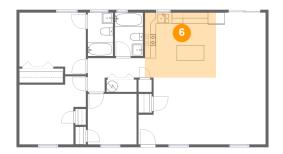

# 6 Floor 1 - Kitchen

Dimensions: 12'9" x 11'8"

**Area:** 149 sq. ft

Counted as living area: Yes

Heated: Yes Finished: Yes Enclosed: Yes Contiguous: Yes Permitted: Yes Wet space: No Addition: No Conversion: No