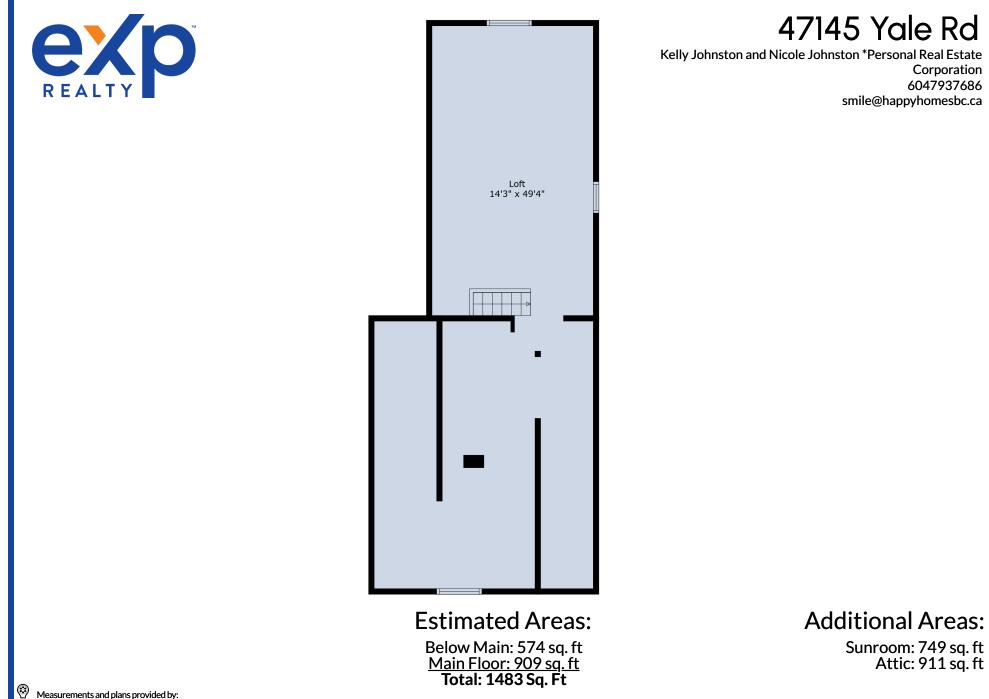

## 47145 Yale Rd

Kelly Johnston and Nicole Johnston \*Personal Real Estate Corporation 6047937686 smile@happyhomesbc.ca

## **Estimated Areas:**

Below Main: 574 sq. ft <u>Main Floor: 909 sq. ft</u> **Total: 1483 Sq. Ft** 

## **Additional Areas:**

Sunroom: 749 sq. ft Attic: 911 sq. ft

E&O Insured. For advertising purposes only. Not intended for architectural or construction use. Floorplan and measurements are approximate within +/- 2% tolerance.