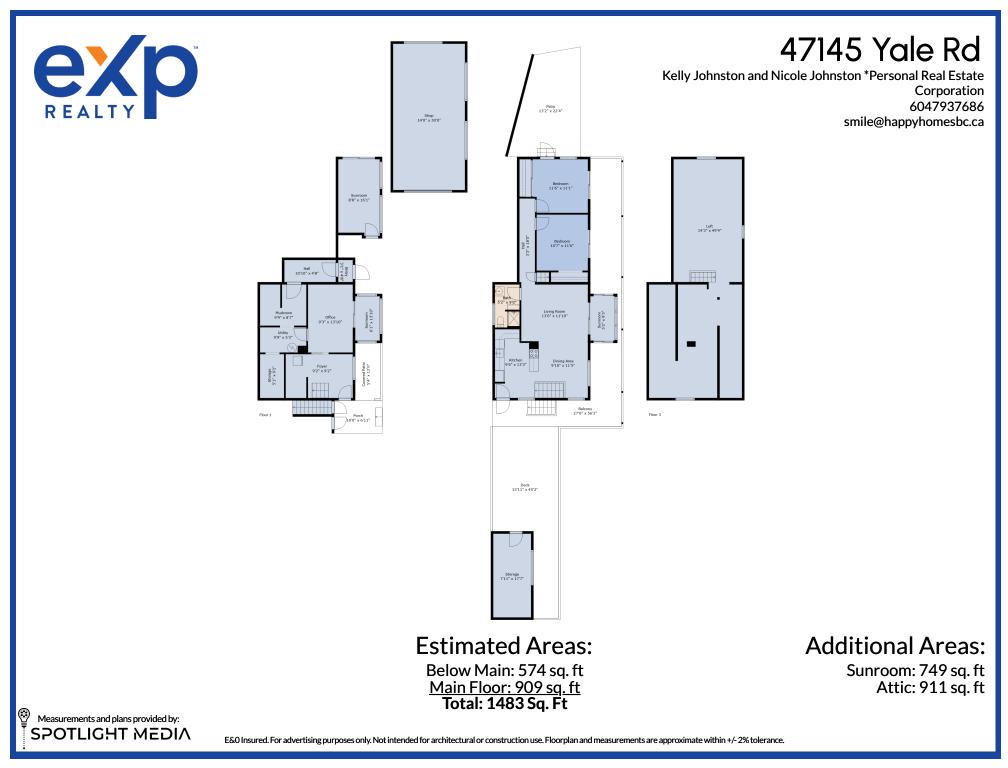

## 47145 Yale Rd

Kelly Johnston and Nicole Johnston \*Personal Real Estate Corporation 6047937686 smile@happyhomesbc.ca

## **Estimated Areas:**

Below Main: 574 sq. ft <u>Main Floor: 909 sq. ft</u> **Total: 1483 Sq. Ft** 

## **Additional Areas:**

Sunroom: 749 sq. ft Attic: 911 sq. ft

E&O Insured. For advertising purposes only. Not intended for architectural or construction use. Floorplan and measurements are approximate within +/- 2% tolerance.