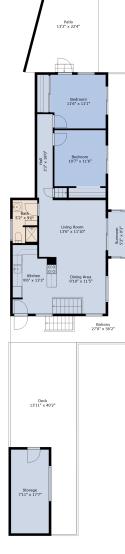

## **Estimated Areas:**

Below Main: 574 sq. ft <u>Main Floor: 909 sq. ft</u> **Total: 1483 Sq. Ft** 

## **Additional Areas:**

Sunroom: 749 sq. ft Attic: 911 sq. ft

E&O Insured. For advertising purposes only. Not intended for architectural or construction use. Floorplan and measurements are approximate within +/- 2% tolerance.