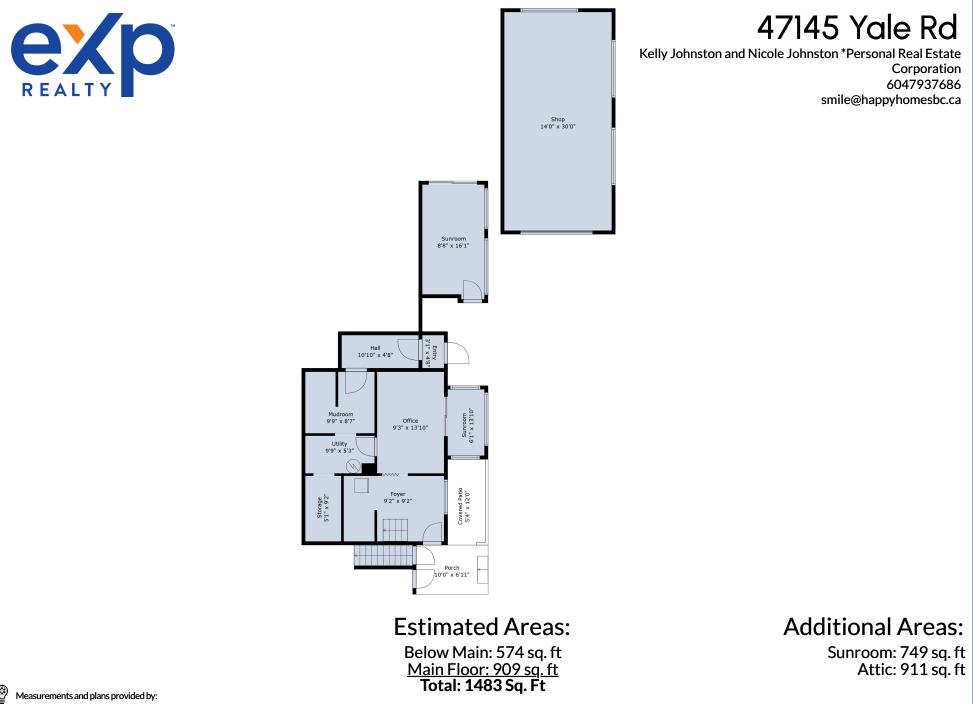

## 47145 Yale Rd

Kelly Johnston and Nicole Johnston \*Personal Real Estate Corporation 6047937686 smile@happyhomesbc.ca

## **Estimated Areas:**

Below Main: 574 sq. ft <u>Main Floor: 909 sq. ft</u> **Total: 1483 Sq. Ft** 

## **Additional Areas:**

Sunroom: 749 sq. ft Attic: 911 sq. ft

E&O Insured. For advertising purposes only. Not intended for architectural or construction use. Floorplan and measurements are approximate within +/- 2% tolerance.