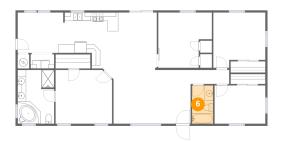

Dimensions: 5'0" x 9'1" Area: 45 sq. ft

Counted as Living Area:

Yes

Heated: Yes Finished: Yes Enclosed: Yes Contiguous:

Yes

Permitted: Yes Wet Space: Yes Addition: No Conversion: No