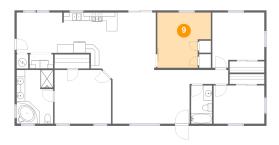

## 9 Floor 1 - Bedroom

Dimensions: 12'9" x 13'1"

Area: 145 sq. ft

Counted as Living Area:

Counted as Living Area:

Yes

Heated: Yes Finished: Yes Enclosed: Yes Contiguous:

Yes

Permitted: Yes Wet Space: No Addition: No Conversion: No