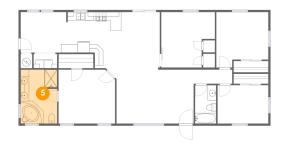

## 5 Floor 1 - Primary Bath

**Dimensions:** 8'8" x 12'9"

**Area**: 109 sq. ft

Counted as Living Area:

Yes

Heated: Yes Finished: Yes Enclosed: Yes Contiguous:

Yes

Permitted: Yes Wet Space: Yes Addition: No Conversion: No