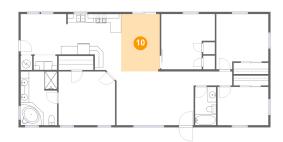

## Floor 1 - Dining Room

Dimensions: 9'2" x 13'7"

**Area:** 124 sq. ft

Counted as Living Area:

Yes

Heated: Yes Finished: Yes Enclosed: Yes Contiguous:

Yes

Permitted: Yes Wet Space: No Addition: No Conversion: No