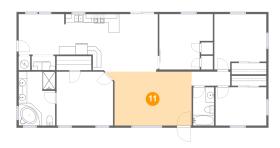

## Floor 1 - Living Room

Dimensions: 20'4" x 12'9"

**Area:** 235 sq. ft

Counted as Living Area:

Yes

Heated: Yes Finished: Yes Enclosed: Yes Contiguous:

Yes

Permitted: Yes Wet Space: No Addition: No Conversion: No