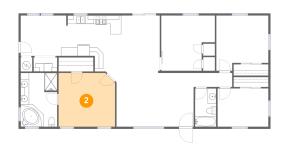

## 2 Floor 1 - Primary Bedroom

Dimensions: 13'4" x 12'9"

**Area:** 168 sq. ft

Counted as Living Area:

Yes

Heated: Yes Finished: Yes Enclosed: Yes Contiguous:

Yes

Permitted: Yes Wet Space: No Addition: No Conversion: No