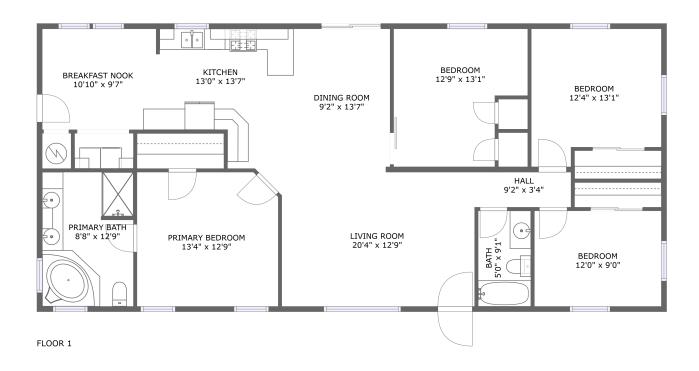

#### **Room Dimensions**

Floor 1 Total sqft: 1631 Living area: 1631

| #  | Room name       | Dimensions    | Area (sqft) | Counted as Living Area |
|----|-----------------|---------------|-------------|------------------------|
| 1  | Bedroom         | 12'0" x 9'0"  | 109 sq. ft  | Yes                    |
| 2  | Primary Bedroom | 13'4" x 12'9" | 168 sq. ft  | Yes                    |
| 3  | Kitchen         | 13'0" x 13'7" | 148 sq. ft  | Yes                    |
| 4  | Bedroom         | 12'4" x 13'1" | 145 sq. ft  | Yes                    |
| 5  | Primary Bath    | 8'8" x 12'9"  | 109 sq. ft  | Yes                    |
| 6  | Bath            | 5'0" x 9'1"   | 45 sq. ft   | Yes                    |
| 7  | Breakfast Nook  | 10'10" x 9'7" | 103 sq. ft  | Yes                    |
| 8  | Hall            | 9'2" x 3'4"   | 30 sq. ft   | Yes                    |
| 9  | Bedroom         | 12'9" x 13'1" | 145 sq. ft  | Yes                    |
| 10 | Dining Room     | 9'2" x 13'7"  | 124 sq. ft  | Yes                    |
| 11 | Living Room     | 20'4" x 12'9" | 235 sq. ft  | Yes                    |