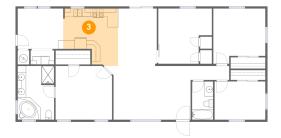

3 Floor 1 - Kitchen

Dimensions: 13'0" x 13'7" Area: 148 sq. ft

Counted as Living Area:

Yes

Heated: Yes Finished: Yes Enclosed: Yes Contiguous:

Yes

Permitted: Yes Wet Space: No Addition: No Conversion: No