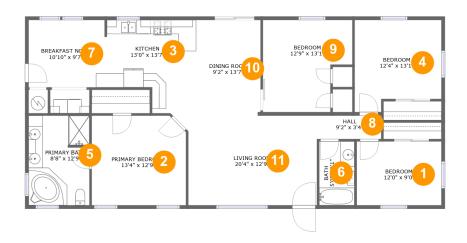

#### **Room Dimensions**

Floor 1 Total sqft: 1631 Living area: 1631

| #  | Room name       | Dimensions    | Area (sqft) | Counted as Living Area |
|----|-----------------|---------------|-------------|------------------------|
| 1  | Bedroom         | 12'0" x 9'0"  | 109 sq. ft  | Yes                    |
| 2  | Primary Bedroom | 13'4" x 12'9" | 168 sq. ft  | Yes                    |
| 3  | Kitchen         | 13'0" x 13'7" | 148 sq. ft  | Yes                    |
| 4  | Bedroom         | 12'4" x 13'1" | 145 sq. ft  | Yes                    |
| 5  | Primary Bath    | 8'8" x 12'9"  | 109 sq. ft  | Yes                    |
| 6  | Bath            | 5'0" x 9'1"   | 45 sq. ft   | Yes                    |
| 7  | Breakfast Nook  | 10'10" x 9'7" | 103 sq. ft  | Yes                    |
| 8  | Hall            | 9'2" x 3'4"   | 30 sq. ft   | Yes                    |
| 9  | Bedroom         | 12'9" x 13'1" | 145 sq. ft  | Yes                    |
| 10 | Dining Room     | 9'2" x 13'7"  | 124 sq. ft  | Yes                    |
| 11 | Living Room     | 20'4" x 12'9" | 235 sq. ft  | Yes                    |