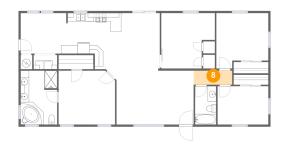

### Floor 1 - Hall

Dimensions: 9'2" x 3'4"

Area: 30 sq. ft

Counted as Living Area:

Yes

Heated: Yes Finished: Yes Enclosed: Yes Contiguous:

Yes

Permitted: Yes Wet Space: No Addition: No Conversion: No