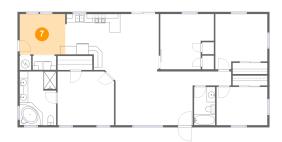

#### 7 Floor 1 - Breakfast Nook

**Dimensions:** 10'10" x 9'7"

**Area:** 103 sq. ft

Counted as Living Area:

Yes

Heated: Yes Finished: Yes Enclosed: Yes Contiguous:

Yes

Permitted: Yes Wet Space: No Addition: No Conversion: No