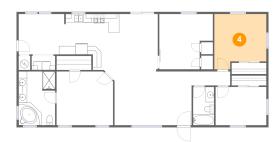

### 4 Floor 1 - Bedroom

Dimensions: 12'4" x 13'1"

**Area:** 145 sq. ft

Counted as Living Area:

Yes

Heated: Yes Finished: Yes Enclosed: Yes Contiguous:

Yes

Permitted: Yes Wet Space: No Addition: No Conversion: No