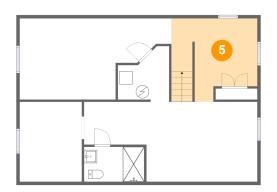

### 5 Floor 1 - Storage

Dimensions: 23'3" x 12'5" Area: 230 sq. ft Counted as living area: No Heated: No Finished: No Enclosed: No Contiguous: Yes Permitted: Yes Wet space: No Addition: No Conversion: No