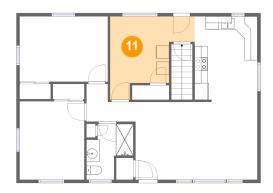

# **Floor 2** - Utility

Dimensions: 13'0" x 12'9" Area: 115 sq. ft Counted as living area: Yes Heated: Yes Finished: Yes Enclosed: Yes Contiguous: Yes Permitted: Yes Wet space: No Addition: No Conversion: No