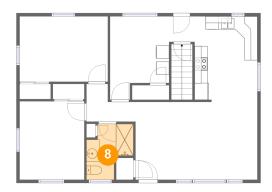

# **Floor 2 -** Bath

Dimensions: 7'2" x 8'7" Area: 46 sq. ft Counted as living area: Yes Heated: Yes Finished: Yes Enclosed: Yes Contiguous: Yes Permitted: Yes Wet space: Yes Addition: No Conversion: No