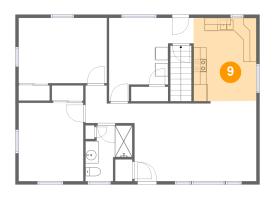

## 9 Floor 2 - Kitchen

Dimensions: 9'7" x 12'9" Area: 122 sq. ft Counted as living area: Yes Heated: Yes Finished: Yes Enclosed: Yes Contiguous: Yes Permitted: Yes Wet space: No Addition: No Conversion: No