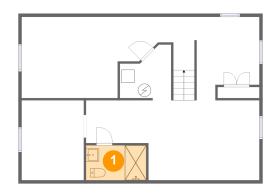

## Floor 1 - Bath

**Dimensions**: 9'3" x 5'4" **Area**: 49 sq. ft **Counted as living area**: No Heated: Yes Finished: Yes Enclosed: Yes Contiguous: No Permitted: Yes Wet space: Yes Addition: No Conversion: No