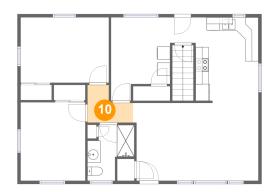

# Floor 2 - Hall

Dimensions: 7'0" x 5'9" Area: 30 sq. ft Counted as living area: Yes Heated: Yes Finished: Yes Enclosed: Yes Contiguous: Yes Permitted: Yes Wet space: No Addition: No Conversion: No