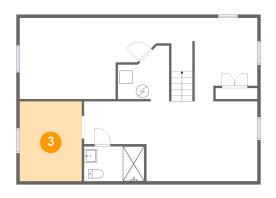

### Floor 1 - Storage

Dimensions: 9'6" x 12'2" Area: 117 sq. ft Counted as living area: No Heated: No Finished: No Enclosed: No Contiguous: Yes Permitted: Yes Wet space: No Addition: No Conversion: No

Dimensions: 7'10" x 8'6" Area: 52 sq. ft Counted as living area: No Heated: No Finished: No Enclosed: Yes Contiguous: Yes Permitted: Yes Wet space: No Addition: No Conversion: No