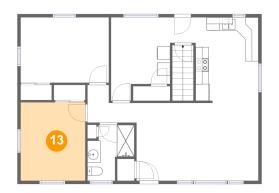

### 🤨 Floor 2 - Bedroom

Dimensions: 9'11" x 12'0" Area: 119 sq. ft Counted as living area: Yes Heated: Yes Finished: Yes Enclosed: Yes Contiguous: Yes Permitted: Yes Wet space: No Addition: No Conversion: No