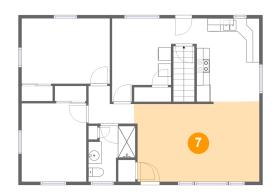

#### Floor 2 - Living Room

Dimensions: 19'2" x 12'3" Area: 226 sq. ft Counted as living area: Yes Heated: Yes Finished: Yes Enclosed: Yes Contiguous: Yes Permitted: Yes Wet space: No Addition: No Conversion: No