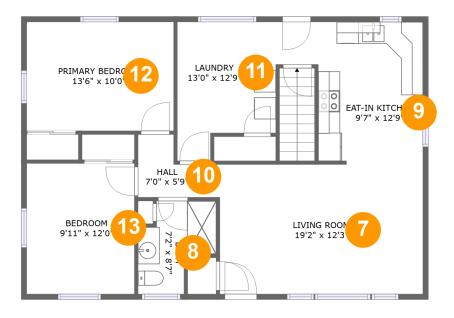

#### Floor 2

#### Total sqft: 973 Living area: 973

| #  |             | Dimensions    | sqft       | Counted as living area |
|----|-------------|---------------|------------|------------------------|
| 7  | Living Room | 19'2" x 12'3" | 226 sq. ft | Yes                    |
| 8  | Bath        | 7'2" x 8'7"   | 46 sq. ft  | Yes                    |
| 9  | Kitchen     | 9'7" x 12'9"  | 122 sq. ft | Yes                    |
| 10 | Hall        | 7'0" x 5'9"   | 30 sq. ft  | Yes                    |
| 11 | Utility     | 13'0" x 12'9" | 115 sq. ft | Yes                    |
| 12 | Bedroom     | 13'6" x 10'0" | 135 sq. ft | Yes                    |
| 13 | Bedroom     | 9'11" x 12'0" | 119 sq. ft | Yes                    |