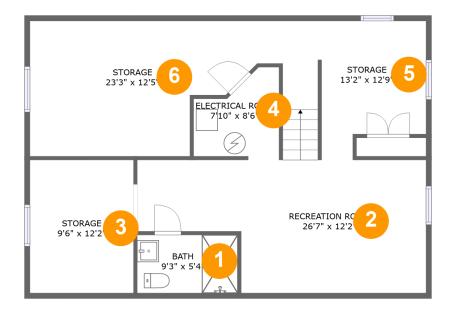

#### Floor 1

#### Total sqft: 973 Living area: 0

| # |                 | Dimensions    | sqft       | Counted as living area |
|---|-----------------|---------------|------------|------------------------|
| 1 | Bath            | 9'3" x 5'4"   | 49 sq. ft  | No                     |
| 2 | Recreation Room | 26'7" x 12'2" | 271 sq. ft | No                     |
| 3 | Storage         | 9'6" x 12'2"  | 117 sq. ft | No                     |
| 4 | Room            | 7'10" x 8'6"  | 52 sq. ft  | No                     |
| 5 | Storage         | 13'2" x 12'9" | 149 sq. ft | No                     |
| 6 | Storage         | 23'3" x 12'5" | 230 sq. ft | No                     |

## Floor 1 - Bath

**Dimensions**: 9'3" x 5'4" **Area**: 49 sq. ft **Counted as living area**: No Heated: Yes Finished: Yes Enclosed: Yes Contiguous: No Permitted: Yes Wet space: Yes Addition: No Conversion: No

#### Ploor 1 - Recreation Room

Dimensions: 26'7" x 12'2" Area: 271 sq. ft Counted as living area: No Heated: Yes Finished: No Enclosed: Yes Contiguous: Yes Permitted: Yes Wet space: No Addition: No Conversion: No

### Floor 1 - Storage

Dimensions: 9'6" x 12'2" Area: 117 sq. ft Counted as living area: No Heated: No Finished: No Enclosed: No Contiguous: Yes Permitted: Yes Wet space: No Addition: No Conversion: No

Dimensions: 7'10" x 8'6" Area: 52 sq. ft Counted as living area: No Heated: No Finished: No Enclosed: Yes Contiguous: Yes Permitted: Yes Wet space: No Addition: No Conversion: No

# 5 Floor 1 - Storage

Dimensions: 13'2" x 12'9" Area: 149 sq. ft Counted as living area: No Heated: No Finished: No Enclosed: No Contiguous: Yes Permitted: Yes Wet space: No Addition: No Conversion: No

### 5 Floor 1 - Storage

Dimensions: 23'3" x 12'5" Area: 230 sq. ft Counted as living area: No Heated: No Finished: No Enclosed: No Contiguous: Yes Permitted: Yes Wet space: No Addition: No Conversion: No