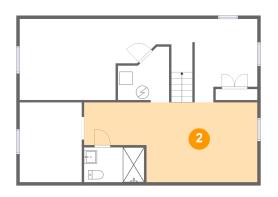

#### Ploor 1 - Recreation Room

Dimensions: 26'7" x 12'2" Area: 271 sq. ft Counted as living area: No Heated: Yes Finished: No Enclosed: Yes Contiguous: Yes Permitted: Yes Wet space: No Addition: No Conversion: No