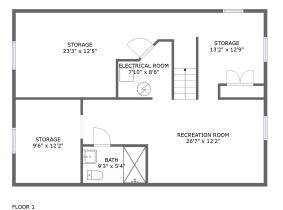

#### Floor 1

#### Total sqft: 973 Living area: 0

| # |                 | Dimensions    | sqft       | Counted as living area |
|---|-----------------|---------------|------------|------------------------|
| 1 | Bath            | 9'3" x 5'4"   | 49 sq. ft  | No                     |
| 2 | Recreation Room | 26'7" x 12'2" | 271 sq. ft | No                     |
| 3 | Storage         | 9'6" x 12'2"  | 117 sq. ft | No                     |
| 4 | Room            | 7'10" x 8'6"  | 52 sq. ft  | No                     |
| 5 | Storage         | 13'2" x 12'9" | 149 sq. ft | No                     |
| 6 | Storage         | 23'3" x 12'5" | 230 sq. ft | No                     |

#### Ploor 1 - Recreation Room

Dimensions: 26'7" x 12'2" Area: 271 sq. ft Counted as living area: No Heated: Yes Finished: No Enclosed: Yes Contiguous: Yes Permitted: Yes Wet space: No Addition: No Conversion: No

# 5 Floor 1 - Storage

Dimensions: 13'2" x 12'9" Area: 149 sq. ft Counted as living area: No Heated: No Finished: No Enclosed: No Contiguous: Yes Permitted: Yes Wet space: No Addition: No Conversion: No

### 5 Floor 1 - Storage

Dimensions: 23'3" x 12'5" Area: 230 sq. ft Counted as living area: No Heated: No Finished: No Enclosed: No Contiguous: Yes Permitted: Yes Wet space: No Addition: No Conversion: No