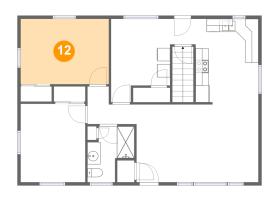

## 🤨 Floor 2 - Bedroom

Dimensions: 13'6" x 10'0" Area: 135 sq. ft Counted as living area: Yes Heated: Yes Finished: Yes Enclosed: Yes Contiguous: Yes Permitted: Yes Wet space: No Addition: No Conversion: No