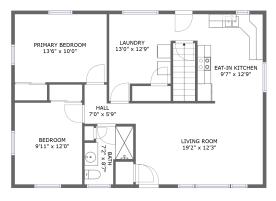

FLOOR 2

#### Floor 2

#### Total sqft: 973 Living area: 973

| #  |             | Dimensions    | sqft       | Counted as living area |
|----|-------------|---------------|------------|------------------------|
| 7  | Living Room | 19'2" x 12'3" | 226 sq. ft | Yes                    |
| 8  | Bath        | 7'2" x 8'7"   | 46 sq. ft  | Yes                    |
| 9  | Kitchen     | 9'7" x 12'9"  | 122 sq. ft | Yes                    |
| 10 | Hall        | 7'0" x 5'9"   | 30 sq. ft  | Yes                    |
| 11 | Utility     | 13'0" x 12'9" | 115 sq. ft | Yes                    |
| 12 | Bedroom     | 13'6" x 10'0" | 135 sq. ft | Yes                    |
| 13 | Bedroom     | 9'11" x 12'0" | 119 sq. ft | Yes                    |

#### Floor 2 - Living Room

Dimensions: 19'2" x 12'3" Area: 226 sq. ft Counted as living area: Yes Heated: Yes Finished: Yes Enclosed: Yes Contiguous: Yes Permitted: Yes Wet space: No Addition: No Conversion: No

# **Floor 2 -** Bath

Dimensions: 7'2" x 8'7" Area: 46 sq. ft Counted as living area: Yes Heated: Yes Finished: Yes Enclosed: Yes Contiguous: Yes Permitted: Yes Wet space: Yes Addition: No Conversion: No

## 9 Floor 2 - Kitchen

Dimensions: 9'7" x 12'9" Area: 122 sq. ft Counted as living area: Yes Heated: Yes Finished: Yes Enclosed: Yes Contiguous: Yes Permitted: Yes Wet space: No Addition: No Conversion: No

# Floor 2 - Hall

Dimensions: 7'0" x 5'9" Area: 30 sq. ft Counted as living area: Yes Heated: Yes Finished: Yes Enclosed: Yes Contiguous: Yes Permitted: Yes Wet space: No Addition: No Conversion: No

# **Floor 2** - Utility

Dimensions: 13'0" x 12'9" Area: 115 sq. ft Counted as living area: Yes Heated: Yes Finished: Yes Enclosed: Yes Contiguous: Yes Permitted: Yes Wet space: No Addition: No Conversion: No

## 🤨 Floor 2 - Bedroom

Dimensions: 13'6" x 10'0" Area: 135 sq. ft Counted as living area: Yes Heated: Yes Finished: Yes Enclosed: Yes Contiguous: Yes Permitted: Yes Wet space: No Addition: No Conversion: No

### 🤨 Floor 2 - Bedroom

Dimensions: 9'11" x 12'0" Area: 119 sq. ft Counted as living area: Yes Heated: Yes Finished: Yes Enclosed: Yes Contiguous: Yes Permitted: Yes Wet space: No Addition: No Conversion: No