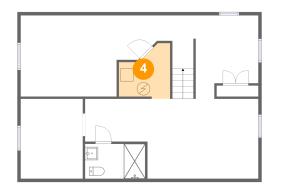

# 5 Floor 1 - Storage

Dimensions: 13'2" x 12'9" Area: 149 sq. ft Counted as living area: No Heated: No Finished: No Enclosed: No Contiguous: Yes Permitted: Yes Wet space: No Addition: No Conversion: No