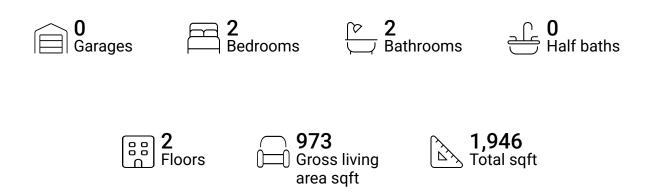

FLOOR 2



### **Property summary**







# **Room dimensions**

#### Floor 1

#### Total sqft: 973 Living area: 0

| # |                 | Dimensions    | sqft       | Counted as living area |
|---|-----------------|---------------|------------|------------------------|
| 1 | Bath            | 9'3" x 5'4"   | 49 sq. ft  | No                     |
| 2 | Recreation Room | 26'7" x 12'2" | 271 sq. ft | No                     |
| 3 | Storage         | 9'6" x 12'2"  | 117 sq. ft | No                     |
| 4 | Room            | 7'10" x 8'6"  | 52 sq. ft  | No                     |
| 5 | Storage         | 13'2" x 12'9" | 149 sq. ft | No                     |
| 6 | Storage         | 23'3" x 12'5" | 230 sq. ft | No                     |





# **Room dimensions**

#### Floor 2

#### Total sqft: 973 Living area: 973

| #  |