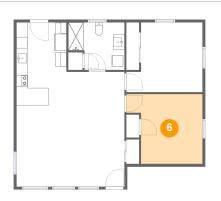

#### Floor 1

Total:919sqft Excluded: 0sqft

| # |                 | Max Dimensions | sqft       | Included |
|---|-----------------|----------------|------------|----------|
| 1 | Bath            | 10'0" x 8'6"   | 75 sq. ft  | Yes      |
| 2 | Primary Bedroom | 13'7" x 12'6"  | 146 sq. ft | Yes      |
| 3 | Living Room     | 19'3" x 12'5"  | 239 sq. ft | Yes      |
| 4 | Dining Area     | 10'4" x 8'1"   | 84 sq. ft  | Yes      |
| 5 | Kitchen         | 8'11" x 16'11" | 151 sq. ft | Yes      |
| 6 | Bedroom         | 13'7" x 12'6"  | 146 sq. ft | Yes      |

Max Dimensions: 13'7" x 12'6" Calculated Area: 146 sq. ft Included: Yes Heated: Yes Finished: Yes Enclosed: Yes Contiguous: Yes Permitted: Yes Wet space: No Addition: No Conversion: No