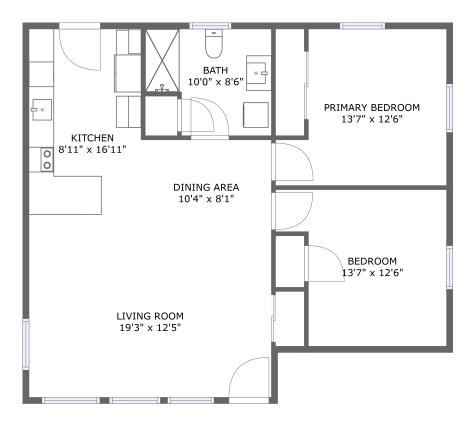

#### Floor 1

Total:919sqft Excluded: 0sqft

| # |                 | Max Dimensions | sqft       | Included |
|---|-----------------|----------------|------------|----------|
| 1 | Bath            | 10'0" x 8'6"   | 75 sq. ft  | Yes      |
| 2 | Primary Bedroom | 13'7" x 12'6"  | 146 sq. ft | Yes      |
| 3 | Living Room     | 19'3" x 12'5"  | 239 sq. ft | Yes      |
| 4 | Dining Area     | 10'4" x 8'1"   | 84 sq. ft  | Yes      |
| 5 | Kitchen         | 8'11" x 16'11" | 151 sq. ft | Yes      |
| 6 | Bedroom         | 13'7" x 12'6"  | 146 sq. ft | Yes      |