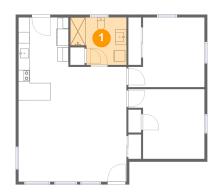

### Floor 1 - Bath

Max Dimensions: 10'0" x 8'6" Calculated Area: 75 sq. ft Included: Yes Heated: Yes Finished: Yes Enclosed: Yes Contiguous: Yes Permitted: Yes Wet space: Yes Addition: No Conversion: No