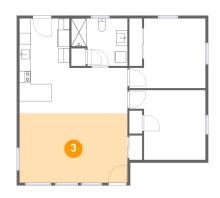

Max Dimensions: 19'3" x 12'5" Calculated Area: 239 sq. ft Included: Yes Heated: Yes Finished: Yes Enclosed: Yes Contiguous: Yes Permitted: Yes Wet space: No Addition: No Conversion: No