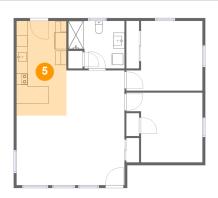

# 5 Floor 1 - Kitchen

Max Dimensions: 8'11" x 16'11" Calculated Area: 151 sq. ft Included: Yes Heated: Yes Finished: Yes Enclosed: Yes Contiguous: Yes Permitted: Yes Wet space: No Addition: No Conversion: No