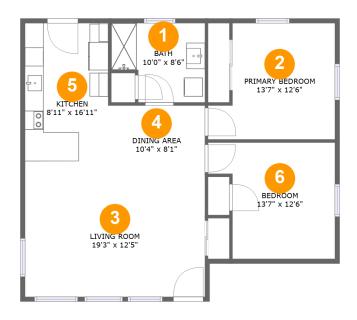

#### Floor 1

Total:919sqft Excluded: 0sqft

| # |                 | Max Dimensions | sqft       | Included |
|---|-----------------|----------------|------------|----------|
| 1 | Bath            | 10'0" x 8'6"   | 75 sq. ft  | Yes      |
| 2 | Primary Bedroom | 13'7" x 12'6"  | 146 sq. ft | Yes      |
| 3 | Living Room     | 19'3" x 12'5"  | 239 sq. ft | Yes      |
| 4 | Dining Area     | 10'4" x 8'1"   | 84 sq. ft  | Yes      |
| 5 | Kitchen         | 8'11" x 16'11" | 151 sq. ft | Yes      |
| 6 | Bedroom         | 13'7" x 12'6"  | 146 sq. ft | Yes      |