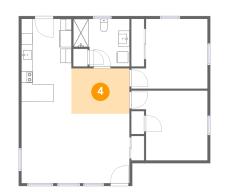

#### Floor 1 - Dining Area

Max Dimensions: 10'4" x 8'1" Calculated Area: 84 sq. ft Included: Yes Heated: Yes Finished: Yes Enclosed: Yes Contiguous: Yes Permitted: Yes Wet space: No Addition: No Conversion: No