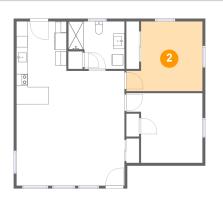

#### Ploor 1 - Primary Bedroom

Max Dimensions: 13'7" x 12'6" Calculated Area: 146 sq. ft Included: Yes Heated: Yes Finished: Yes Enclosed: Yes Contiguous: Yes Permitted: Yes Wet space: No Addition: No Conversion: No