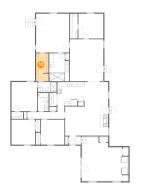

## 2 Floor 1 - Hall

**Dimensions**: 17'0" x 6'0"

Area: 64 sq. ft

Counted as Living Area:

Yes

Heated: Yes Finished: Yes Enclosed: Yes Contiguous:

Yes

**Dimensions:** 13'0" x 26'4"