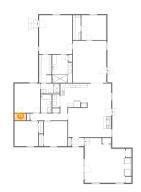

### Floor 1 - Kitchen

Dimensions: 12'6" x 11'0"

**Area:** 130 sq. ft

Counted as Living Area:

Yes

Heated: Yes Finished: Yes Enclosed: Yes Contiguous:

Yes