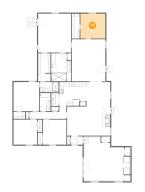

#### Floor 1 - Primary Bedroom

**Dimensions**: 15'3" x 17'11" **Area**: 273 sq. ft

Counted as Living Area:

Yes

Heated: Yes Finished: Yes Enclosed: Yes Contiguous:

Yes