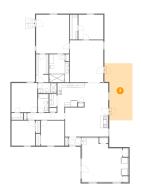

### 6 Floor 1 - Room

Dimensions: 21'4" x 20'1"

**Area:** 367 sq. ft

Counted as Living Area:

Yes

Heated: Yes Finished: Yes Enclosed: Yes Contiguous:

Yes

Permitted: Yes Wet Space: No Addition: No Conversion: No