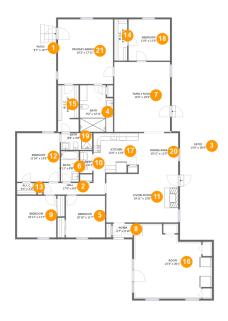

#### **Room Dimensions**

Floor 1 Total sqft: 3180 Living area: 2732

| #  | Room name   | Dimensions     | Area (sqft) | Counted as Living Area |
|----|-------------|----------------|-------------|------------------------|
| 1  | Patio       | 9'7" x 12'7"   | 121 sq. ft  | No                     |
| 2  | Hall        | 17'0" x 6'0"   | 64 sq. ft   | Yes                    |
| 3  | Patio       | 13'0" x 26'4"  | 303 sq. ft  | No                     |
| 4  | Bath        | 9'2" x 12'11"  | 111 sq. ft  | Yes                    |
| 5  | Bedroom     | 10'10" x 11'7" | 126 sq. ft  | Yes                    |
| 6  | Bath        | 4'11" x 8'6"   | 42 sq. ft   | Yes                    |
| 7  | Family Room | 15'5" x 19'5"  | 300 sq. ft  | Yes                    |
| 8  | Foyer       | 5'7" x 3'10"   | 21 sq. ft   | Yes                    |
| 9  | Bedroom     | 10'11" x 11'7" | 126 sq. ft  | Yes                    |
| 10 | Laundry     | 3'5" x 6'1"    | 21 sq. ft   | Yes                    |
| 11 | Living Room | 19'11" x 13'8" | 271 sq. ft  | Yes                    |

| #  | Room name       | Dimensions     | Area (sqft) | Counted as Living Area |
|----|-----------------|----------------|-------------|------------------------|
| 12 | Bedroom         | 11'10" x 13'6" | 160 sq. ft  | Yes                    |
| 13 | W.i.c.          | 5'4" x 3'2"    | 17 sq. ft   | Yes                    |
| 14 | W.i.c.          | 3'7" x 11'5"   | 41 sq. ft   | Yes                    |
| 15 | W.i.c.          | 5'9" x 12'11"  | 73 sq. ft   | Yes                    |
| 16 | Room            | 21'4" x 20'1"  | 367 sq. ft  | Yes                    |
| 17 | Kitchen         | 12'6" x 11'0"  | 130 sq. ft  | Yes                    |
| 18 | Bedroom         | 11'6" x 11'5"  | 132 sq. ft  | Yes                    |
| 19 | Bath            | 8'8" x 4'8"    | 40 sq. ft   | Yes                    |
| 20 | Dining Area     | 10'11" x 11'0" | 120 sq. ft  | Yes                    |
| 21 | Primary Bedroom | 15'3" x 17'11" | 273 sq. ft  | Yes                    |