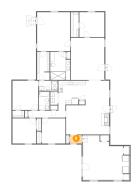

### Floor 1 - Kitchen

Dimensions: 12'6" x 11'0"

**Area:** 130 sq. ft

Counted as Living Area:

Yes

Heated: Yes Finished: Yes Enclosed: Yes Contiguous:

Yes