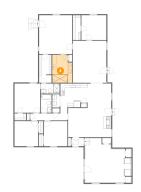

### Floor 1 - Kitchen

Dimensions: 12'6" x 11'0"

**Area:** 130 sq. ft

Counted as Living Area:

Yes

Heated: Yes Finished: Yes Enclosed: Yes Contiguous:

Yes