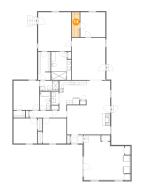

### Floor 1 - Kitchen

Dimensions: 12'6" x 11'0"

**Area:** 130 sq. ft

Counted as Living Area:

Yes

Heated: Yes Finished: Yes Enclosed: Yes Contiguous:

Yes