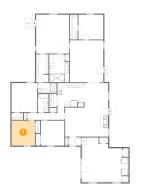

## Floor 1 - Bedroom

Dimensions: 11'6" x 11'5" Area: 132 sq. ft Counted as Living Area:

Yes

Finished: Yes Enclosed: Yes **Contiguous:** 

Heated: Yes

Yes

Permitted: Yes Wet Space: No Addition: No Conversion: No