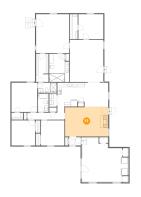

### Floor 1 - Kitchen

Dimensions: 12'6" x 11'0"

**Area:** 130 sq. ft

Counted as Living Area:

Yes

Heated: Yes Finished: Yes Enclosed: Yes Contiguous:

Yes