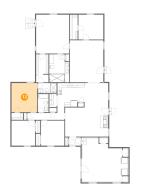

### Floor 1 - Kitchen

Dimensions: 12'6" x 11'0"

**Area:** 130 sq. ft

Counted as Living Area:

Yes

Heated: Yes Finished: Yes Enclosed: Yes Contiguous:

Yes