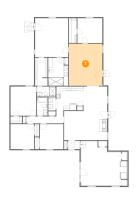

### 6 Floor 1 - Room

Dimensions: 21'4" x 20'1"

**Area:** 367 sq. ft

Counted as Living Area:

Yes

Heated: Yes Finished: Yes Enclosed: Yes Contiguous:

Yes

Permitted: Yes Wet Space: No Addition: No Conversion: No