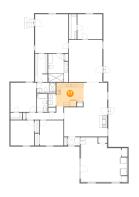

### 6 Floor 1 - Room

Dimensions: 21'4" x 20'1"

**Area:** 367 sq. ft

Counted as Living Area:

Yes

Heated: Yes Finished: Yes Enclosed: Yes Contiguous:

Yes

Permitted: Yes Wet Space: No Addition: No Conversion: No