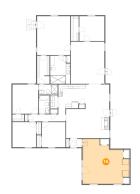

## 1 - Patio

**Dimensions:** 9'7" x 12'7" **Area:** 121 sq. ft

Counted as Living Area: No

Heated: No Finished: Yes Enclosed: No Contiguous: Yes Permitted: Yes Wet Space: No Addition: No Conversion: No

**Area:** 303 sq. ft

Counted as Living Area: No

Heated: No Finished: Yes Enclosed: No Contiguous: Yes Permitted: Yes Wet Space: No Addition: No Conversion: No