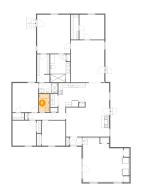

## 🥨 **Floor 1 -** Dining Area

Dimensions: 10'11" x 11'0"

Area: 120 sq. ft

Counted as Living Area: Yes

Heated: Yes Finished: Yes Enclosed: Yes Contiguous:

Yes