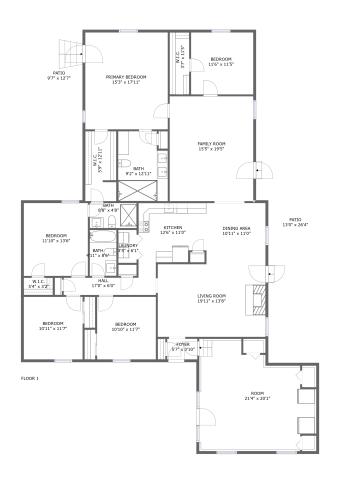

#### **Property Summary**

1 Gross Living Area sqft 3,180

#### **Room Dimensions**

Floor 1 Total sqft: 3180 Living area: 2732

| #  | Room name   | Dimensions     | Area (sqft) | Counted as Living Area |
|----|-------------|----------------|-------------|------------------------|
| 1  | Patio       | 9'7" x 12'7"   | 121 sq. ft  | No                     |
| 2  | Hall        | 17'0" x 6'0"   | 64 sq. ft   | Yes                    |
| 3  | Patio       | 13'0" x 26'4"  | 303 sq. ft  | No                     |
| 4  | Bath        | 9'2" x 12'11"  | 111 sq. ft  | Yes                    |
| 5  | Bedroom     | 10'10" x 11'7" | 126 sq. ft  | Yes                    |
| 6  | Bath        | 4'11" x 8'6"   | 42 sq. ft   | Yes                    |
| 7  | Family Room | 15'5" x 19'5"  | 300 sq. ft  | Yes                    |
| 8  | Foyer       | 5'7" x 3'10"   | 21 sq. ft   | Yes                    |
| 9  | Bedroom     | 10'11" x 11'7" | 126 sq. ft  | Yes                    |
| 10 | Laundry     | 3'5" x 6'1"    | 21 sq. ft   | Yes                    |
| 11 | Living Room | 19'11" x 13'8" | 271 sq. ft  | Yes                    |

| #  | Room name       | Dimensions     | Area (sqft) | Counted as Living Area |
|----|-----------------|----------------|-------------|------------------------|
| 12 | Bedroom         | 11'10" x 13'6" | 160 sq. ft  | Yes                    |
| 13 | W.i.c.          | 5'4" x 3'2"    | 17 sq. ft   | Yes                    |
| 14 | W.i.c.          | 3'7" x 11'5"   | 41 sq. ft   | Yes                    |
| 15 | W.i.c.          | 5'9" x 12'11"  | 73 sq. ft   | Yes                    |
| 16 | Room            | 21'4" x 20'1"  | 367 sq. ft  | Yes                    |
| 17 | Kitchen         | 12'6" x 11'0"  | 130 sq. ft  | Yes                    |
| 18 | Bedroom         | 11'6" x 11'5"  | 132 sq. ft  | Yes                    |
| 19 | Bath            | 8'8" x 4'8"    | 40 sq. ft   | Yes                    |
| 20 | Dining Area     | 10'11" x 11'0" | 120 sq. ft  | Yes                    |
| 21 | Primary Bedroom | 15'3" x 17'11" | 273 sq. ft  | Yes                    |