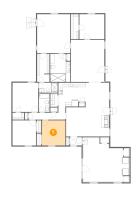

## Floor 1 - Bedroom

Dimensions: 11'6" x 11'5" Area: 132 sq. ft Counted as Living Area:

Yes

Finished: Yes Enclosed: Yes **Contiguous:** 

Heated: Yes

Yes

Permitted: Yes Wet Space: No Addition: No Conversion: No