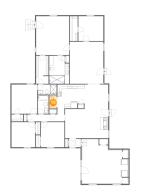

## 🥨 **Floor 1 -** Dining Area

Dimensions: 10'11" x 11'0"

Area: 120 sq. ft

Counted as Living Area: Yes

Heated: Yes Finished: Yes Enclosed: Yes Contiguous:

Yes