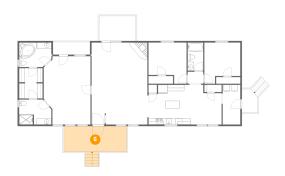

### • Floor 1 - Utility

Dimensions: 5'7" x 12'6" Area: 69 sq. ft

Counted as living area: Yes

Heated: Yes Finished: Yes Enclosed: Yes Contiguous: Yes Permitted: Yes Wet space: No Addition: No Conversion: No