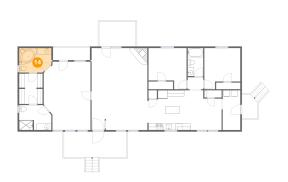

#### 5 Floor 1 - Cl

Dimensions: 7'5" x 9'7"

Area: 69 sq. ft

Counted as living area: Yes