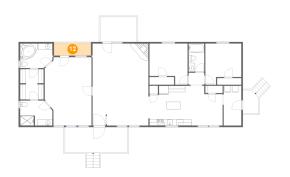

### • Floor 1 - Utility

Dimensions: 5'7" x 12'6" Area: 69 sq. ft

Counted as living area: Yes

Heated: Yes Finished: Yes Enclosed: Yes Contiguous: Yes Permitted: Yes Wet space: No Addition: No Conversion: No