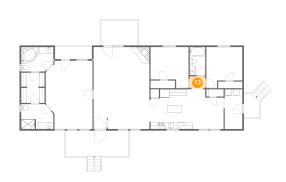

#### 2 Floor 1 - Bath

Dimensions: 4'11" x 8'10"

Area: 44 sq. ft

Counted as living area: Yes