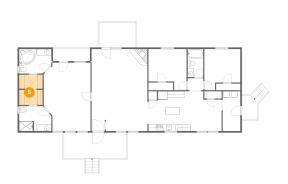

#### 2 Floor 1 - Bath

Dimensions: 4'11" x 8'10"

Area: 44 sq. ft

Counted as living area: Yes