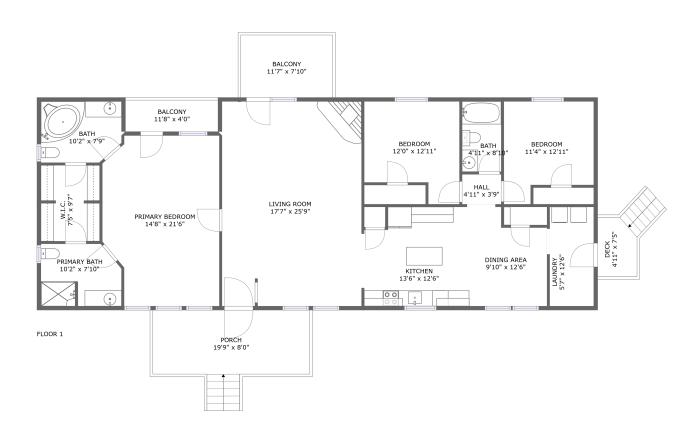

#### **Room dimensions**

Floor 1 Total sqft: 2207 Living area: 1841

| #  |             | Dimensions     | sqft       | Counted as living area |
|----|-------------|----------------|------------|------------------------|
| 1  | Utility     | 5'7" x 12'6"   | 69 sq. ft  | Yes                    |
| 2  | Bath        | 4'11" x 8'10"  | 44 sq. ft  | Yes                    |
| 3  | Bedroom     | 11'4" x 12'11" | 127 sq. ft | Yes                    |
| 4  | Kitchen     | 13'6" x 12'6"  | 159 sq. ft | Yes                    |
| 5  | CI          | 7'5" x 9'7"    | 69 sq. ft  | Yes                    |
| 6  | Outdoor     | 19'9" x 8'0"   | 178 sq. ft | No                     |
| 7  | Bath        | 10'2" x 7'10"  | 75 sq. ft  | Yes                    |
| 8  | Bedroom     | 14'8" x 21'6"  | 292 sq. ft | Yes                    |
| 9  | Living Room | 17'7" x 25'9"  | 453 sq. ft | Yes                    |
| 10 | Outdoor     | 11'7" x 7'10"  | 91 sq. ft  | No                     |
| 11 | Bedroom     | 12'0" x 12'11" | 133 sq. ft | Yes                    |

| #  |             | Dimensions    | sqft       | Counted as living area |
|----|-------------|---------------|------------|------------------------|
| 12 | Outdoor     | 11'8" x 4'0"  | 46 sq. ft  | No                     |
| 13 | Hall        | 4'11" x 3'9"  | 19 sq. ft  | Yes                    |
| 14 | Bath        | 10'2" x 7'9"  | 75 sq. ft  | Yes                    |
| 15 | Outdoor     | 4'11" x 7'5"  | 51 sq. ft  | No                     |
| 16 | Dining Room | 9'10" x 12'6" | 108 sq. ft | Yes                    |