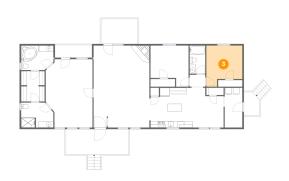

#### Floor 1 - Bath

Dimensions: 10'2" x 7'10"

Area: 75 sq. ft

Counted as living area: Yes

Heated: Yes Finished: Yes Enclosed: Yes Contiguous: Yes Permitted: Yes Wet space: Yes Addition: No Conversion: No