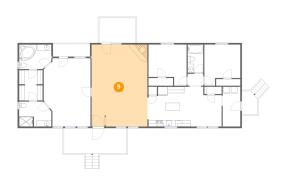

#### 3 Floor 1 - Bedroom

Dimensions: 11'4" x 12'11"

Area: 127 sq. ft

Counted as living area: Yes

Heated: Yes Finished: Yes Enclosed: Yes Contiguous: Yes Permitted: Yes Wet space: No Addition: No Conversion: No