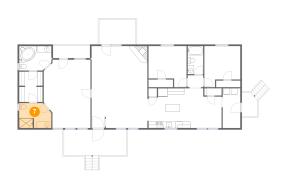

### • Floor 1 - Utility

Dimensions: 5'7" x 12'6" Area: 69 sq. ft

Counted as living area: Yes

Heated: Yes Finished: Yes Enclosed: Yes Contiguous: Yes Permitted: Yes Wet space: No Addition: No Conversion: No