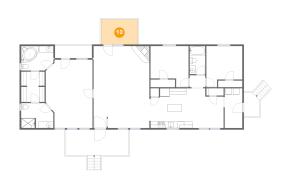

#### 4 Floor 1 - Kitchen

Dimensions: 13'6" x 12'6"

Area: 159 sq. ft

Counted as living area: Yes

Heated: Yes Finished: Yes Enclosed: Yes Contiguous: Yes Permitted: Yes Wet space: No Addition: No Conversion: No