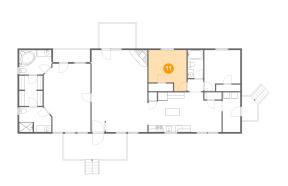

#### 3 Floor 1 - Bedroom

Dimensions: 11'4" x 12'11"

Area: 127 sq. ft

Counted as living area: Yes

Heated: Yes Finished: Yes Enclosed: Yes Contiguous: Yes Permitted: Yes Wet space: No Addition: No Conversion: No