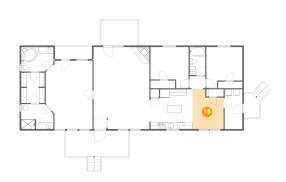

#### Floor 1 - Bedroom

Dimensions: 14'8" x 21'6"

Area: 292 sq. ft

Counted as living area: Yes