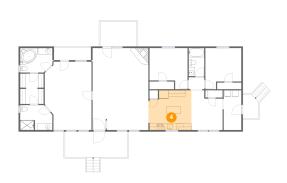

#### 4 Floor 1 - Kitchen

Dimensions: 13'6" x 12'6"

Area: 159 sq. ft

Counted as living area: Yes

Heated: Yes Finished: Yes Enclosed: Yes Contiguous: Yes Permitted: Yes Wet space: No Addition: No Conversion: No