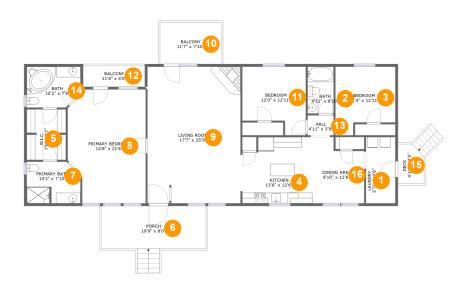

#### **Room dimensions**

Floor 1 Total sqft: 2207 Living area: 1841

| #  |             | Dimensions     | sqft       | Counted as living area |
|----|-------------|----------------|------------|------------------------|
| 1  | Utility     | 5'7" x 12'6"   | 69 sq. ft  | Yes                    |
| 2  | Bath        | 4'11" x 8'10"  | 44 sq. ft  | Yes                    |
| 3  | Bedroom     | 11'4" x 12'11" | 127 sq. ft | Yes                    |
| 4  | Kitchen     | 13'6" x 12'6"  | 159 sq. ft | Yes                    |
| 5  | CI          | 7'5" x 9'7"    | 69 sq. ft  | Yes                    |
| 6  | Outdoor     | 19'9" x 8'0"   | 178 sq. ft | No                     |
| 7  | Bath        | 10'2" x 7'10"  | 75 sq. ft  | Yes                    |
| 8  | Bedroom     | 14'8" x 21'6"  | 292 sq. ft | Yes                    |
| 9  | Living Room | 17'7" x 25'9"  | 453 sq. ft | Yes                    |
| 10 | Outdoor     | 11'7" x 7'10"  | 91 sq. ft  | No                     |
| 11 | Bedroom     | 12'0" x 12'11" | 133 sq. ft | Yes                    |

| #  |             | Dimensions    | sqft       | Counted as living area |
|----|-------------|---------------|------------|------------------------|
| 12 | Outdoor     | 11'8" x 4'0"  | 46 sq. ft  | No                     |
| 13 | Hall        | 4'11" x 3'9"  | 19 sq. ft  | Yes                    |
| 14 | Bath        | 10'2" x 7'9"  | 75 sq. ft  | Yes                    |
| 15 | Outdoor     | 4'11" x 7'5"  | 51 sq. ft  | No                     |
| 16 | Dining Room | 9'10" x 12'6" | 108 sq. ft | Yes                    |