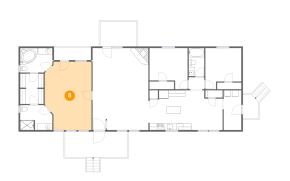

#### 2 Floor 1 - Bath

Dimensions: 4'11" x 8'10"

Area: 44 sq. ft

Counted as living area: Yes