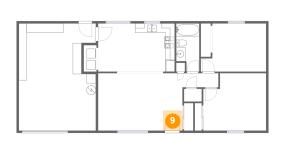

# Floor 1 - Hall

Max Dimensions: 7'8" x 3'4" Calculated Area: 23 sq. ft Included: Yes Heated: Yes Finished: Yes Enclosed: Yes Contiguous: Yes Permitted: Yes Wet space: No Addition: No Conversion: No

Max Dimensions: 4'2" x 4'4" Calculated Area: 18 sq. ft Included: Yes Heated: Yes Finished: Yes Enclosed: Yes Contiguous: Yes Permitted: Yes Wet space: No Addition: No Conversion: No