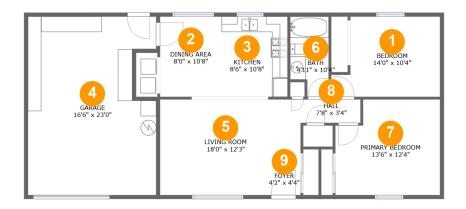

## **Room dimensions**

| Floor 1 |                 |                | Total:908sqftExcluded: 387sqft |          |
|---------|-----------------|----------------|--------------------------------|----------|
| #       |                 | Max Dimensions | sqft                           | Included |
| 1       | Bedroom         | 14'0" x 10'4"  | 126 sq. ft                     | Yes      |
| 2       | Dining Area     | 8'0" x 10'8"   | 84 sq. ft                      | Yes      |
| 3       | Kitchen         | 8'6" x 10'8"   | 89 sq. ft                      | Yes      |
| 4       | Garage          | 16'6" x 23'0"  | 358 sq. ft                     | No       |
| 5       | Living Room     | 18'0" x 12'3"  | 205 sq. ft                     | Yes      |
| 6       | Bath            | 4'11" x 10'4"  | 46 sq. ft                      | Yes      |
| 7       | Primary Bedroom | 13'6" x 12'4"  | 154 sq. ft                     | Yes      |
| 8       | Hall            | 7'8" x 3'4"    | 23 sq. ft                      | Yes      |
| 9       | Foyer           | 4'2" x 4'4"    | 18 sq. ft                      | Yes      |