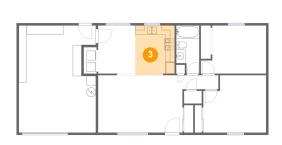

## Floor 1 - Kitchen

Max Dimensions: 8'6" x 10'8" Calculated Area: 89 sq. ft Included: Yes Heated: Yes Finished: Yes Enclosed: Yes Contiguous: Yes Permitted: Yes Wet space: No Addition: No Conversion: No