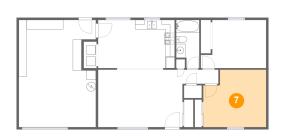

#### Floor 1 - Primary Bedroom

Max Dimensions: 13'6" x 12'4" Calculated Area: 154 sq. ft Included: Yes Heated: Yes Finished: Yes Enclosed: Yes Contiguous: Yes Permitted: Yes Wet space: No Addition: No Conversion: No