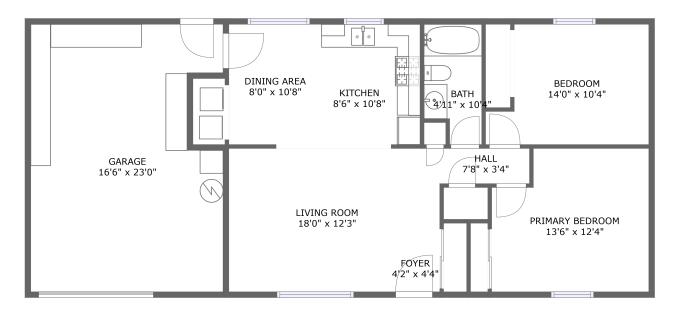

FLOOR 1

#### Total Area: 908 sq. ft

Floor 1: 908 sq. ft Excluded: Garage 387 sq. ft

## **Room dimensions**

| Floor 1 |                 |                | Total:908sqftExcluded: 387sqft |          |
|---------|-----------------|----------------|--------------------------------|----------|
| #       |                 | Max Dimensions | sqft                           | Included |
| 1       | Bedroom         | 14'0" x 10'4"  | 126 sq. ft                     | Yes      |
| 2       | Dining Area     | 8'0" x 10'8"   | 84 sq. ft                      | Yes      |
| 3       | Kitchen         | 8'6" x 10'8"   | 89 sq. ft                      | Yes      |
| 4       | Garage          | 16'6" x 23'0"  | 358 sq. ft                     | No       |
| 5       | Living Room     | 18'0" x 12'3"  | 205 sq. ft                     | Yes      |
| 6       | Bath            | 4'11" x 10'4"  | 46 sq. ft                      | Yes      |
| 7       | Primary Bedroom | 13'6" x 12'4"  | 154 sq. ft                     | Yes      |
| 8       | Hall            | 7'8" x 3'4"    | 23 sq. ft                      | Yes      |
| 9       | Foyer           | 4'2" x 4'4"    | 18 sq. ft                      | Yes      |