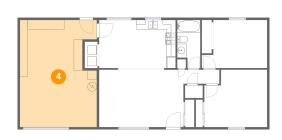

#### 🔮 Floor 1 - Garage

Max Dimensions: 16'6" x 23'0" Calculated Area: 358 sq. ft Included: No Heated: No Finished: No Enclosed: Yes Contiguous: Yes Permitted: Yes Wet space: No Addition: No Conversion: No