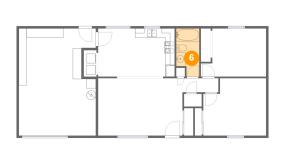

#### 🦻 Floor 1 - Bath

Max Dimensions: 4'11" x 10'4" Calculated Area: 46 sq. ft Included: Yes Heated: Yes Finished: Yes Enclosed: Yes Contiguous: Yes Permitted: Yes Wet space: Yes Addition: No Conversion: No