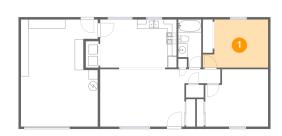

## Floor 1 - Bedroom

Max Dimensions: 14'0" x 10'4" Calculated Area: 126 sq. ft Included: Yes Heated: Yes Finished: Yes Enclosed: Yes Contiguous: Yes Permitted: Yes Wet space: No Addition: No Conversion: No