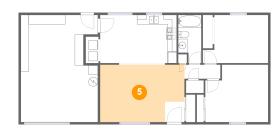

# 5 Floor 1 - Living Room

Max Dimensions: 18'0" x 12'3" Calculated Area: 205 sq. ft Included: Yes Heated: Yes Finished: Yes Enclosed: Yes Contiguous: Yes Permitted: Yes Wet space: No Addition: No Conversion: No