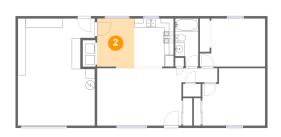

Max Dimensions: 8'0" x 10'8" Calculated Area: 84 sq. ft Included: Yes

Heated: Yes Finished: Yes Enclosed: Yes Contiguous: Yes Permitted: Yes Wet space: No Addition: No Conversion: No