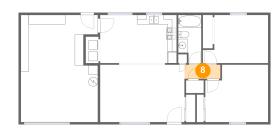

# Floor 1 - Hall

Max Dimensions: 7'8" x 3'4" Calculated Area: 23 sq. ft Included: Yes Heated: Yes Finished: Yes Enclosed: Yes Contiguous: Yes Permitted: Yes Wet space: No Addition: No Conversion: No

Max Dimensions: 4'2" x 4'4" Calculated Area: 18 sq. ft Included: Yes Heated: Yes Finished: Yes Enclosed: Yes Contiguous: Yes Permitted: Yes Wet space: No Addition: No Conversion: No