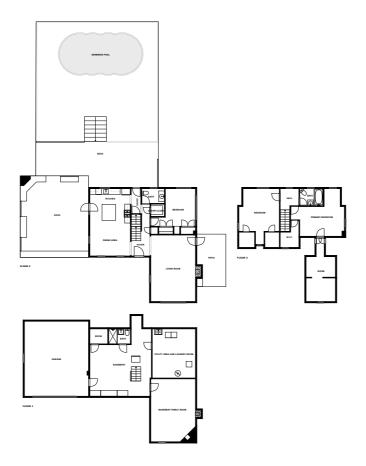

## Floor plan

MEASUREMENTS ARE CALCULATED BY CUBICASA TECHNOLOGY. DEEMED HIGHLY RELIABLE BUT NOT GUARANTEED.

## **Appendix 1: Data sheet**

| Room - 2            | Bath - 3            | Bath - Toilet - 1    |
|---------------------|---------------------|----------------------|
| Garage - 1          | Basement - 1        | Entry - 2            |
| Entry - Foyer - 1   | Bedroom - 3         | Bedroom - Master - 1 |
| LivingRoom - 1      | Dining - 1          | Dining - Open - 1    |
| Kitchen - 1         | SwimmingPool - 1    | Outdoor - 3          |
| Outdoor - Deck - 1  | Outdoor - Patio - 2 | Closet - 1           |
| Closet - Walkin - 1 | Hall - 1            |                      |