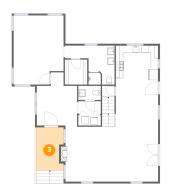

## Floor 2 - Dining Area

Dimensions: 11'1" x 14'6"

Area: 135 sq. ft

Counted as living area: Yes

Heated: Yes Finished: Yes Enclosed: Yes Contiguous: Yes Permitted: Yes Wet space: No Addition: No Conversion: No