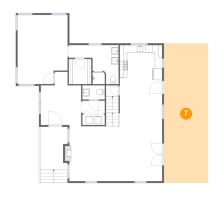

### 7 Floor 2 - Deck

Dimensions: 12'2" x 38'2"

Area: 464 sq. ft

Counted as living area: No

Heated: No Finished: Yes Enclosed: No Contiguous: Yes Permitted: Yes Wet space: No Addition: No Conversion: No