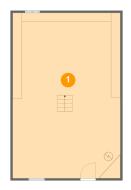

### 1 - Basement

**Dimensions**: 24'3" x 35'3" **Area**: 905 sq. ft

Counted as living area: No

Heated: Yes Finished: No Enclosed: Yes Contiguous: Yes Permitted: Yes Wet space: No Addition: No Conversion: No