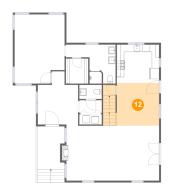

### Floor 2 - Breakfast Area

**Dimensions:** 11'7" x 11'9"

**Area:** 176 sq. ft

Counted as living area: Yes

Heated: Yes Finished: Yes Enclosed: Yes Contiguous: Yes Permitted: Yes Wet space: No Addition: No Conversion: No