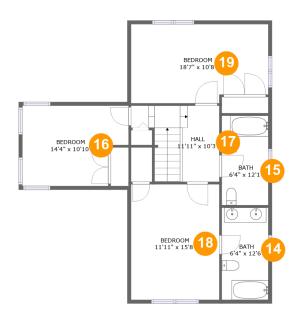

#### **Room dimensions**

Floor 3 Total sqft: 923 Living area: 923

| #  |         | Dimensions     | sqft       | Counted as living area |
|----|---------|----------------|------------|------------------------|
| 14 | Bath    | 6'4" x 12'6"   | 78 sq. ft  | Yes                    |
| 15 | Bath    | 6'4" x 12'1"   | 76 sq. ft  | Yes                    |
| 16 | Bedroom | 14'4" x 10'10" | 141 sq. ft | Yes                    |
| 17 | Hall    | 11'11" x 10'3" | 99 sq. ft  | Yes                    |
| 18 | Bedroom | 11'11" x 15'8" | 187 sq. ft | Yes                    |
| 19 | Bedroom | 18'7" x 10'8"  | 191 sq. ft | Yes                    |

### Floor 3 - Bath

Dimensions: 6'4" x 12'6"

Area: 78 sq. ft

Counted as living area: Yes

#### Floor 3 - Bath

Dimensions: 6'4" x 12'1"

Area: 76 sq. ft

Counted as living area: Yes

Heated: Yes Finished: Yes Enclosed: Yes Contiguous: Yes Permitted: Yes Wet space: Yes Addition: No

Conversion: No

### 6 Floor 3 - Bedroom

Dimensions: 14'4" x 10'10"

Area: 141 sq. ft

Counted as living area: Yes

Heated: Yes Finished: Yes Enclosed: Yes Contiguous: Yes Permitted: Yes Wet space: No Addition: No Conversion: No

### Floor 3 - Hall

Dimensions: 11'11" x 10'3"

Area: 99 sq. ft

Counted as living area: Yes

#### Floor 3 - Bedroom

Dimensions: 11'11" x 15'8"

**Area:** 187 sq. ft

Counted as living area: Yes

Heated: Yes Finished: Yes Enclosed: Yes Contiguous: Yes Permitted: Yes Wet space: No Addition: No Conversion: No

#### Floor 3 - Bedroom

Dimensions: 18'7" x 10'8"

**Area:** 191 sq. ft

Counted as living area: Yes