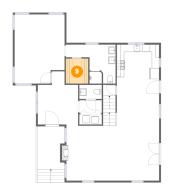

### 2 Floor 2 - Kitchen

Dimensions: 11'7" x 10'6"

Area: 122 sq. ft

Counted as living area: Yes

3 Floor 2 - Porch

**Dimensions:** 7'6" x 11'9"

Area: 82 sq. ft

Counted as living area: No