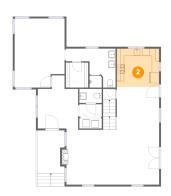

### 2 Floor 2 - Kitchen

Dimensions: 11'7" x 10'6"

Area: 122 sq. ft

Counted as living area: Yes

3 Floor 2 - Porch

**Dimensions:** 7'6" x 11'9"

Area: 82 sq. ft

Counted as living area: No

Heated: No Finished: Yes Enclosed: No Contiguous: Yes Permitted: Yes Wet space: No Addition: No Conversion: No