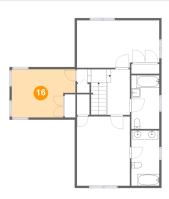

### 6 Floor 3 - Bedroom

Dimensions: 14'4" x 10'10"

Area: 141 sq. ft

Counted as living area: Yes

Heated: Yes Finished: Yes Enclosed: Yes Contiguous: Yes Permitted: Yes Wet space: No Addition: No Conversion: No