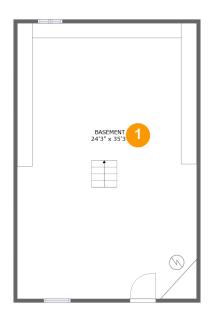

#### **Room dimensions**

Floor 1 Total sqft: 967 Living area: 0

| # |          | Dimensions    | sqft       | Counted as living area |
|---|----------|---------------|------------|------------------------|
| 1 | Basement | 24'3" x 35'3" | 905 sq. ft | No                     |

### 1 - Basement

**Dimensions**: 24'3" x 35'3" **Area**: 905 sq. ft

Counted as living area: No

Heated: Yes Finished: No Enclosed: Yes Contiguous: Yes Permitted: Yes Wet space: No Addition: No Conversion: No