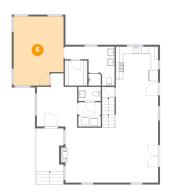

### 1 - Basement

**Dimensions**: 24'3" x 35'3" **Area**: 905 sq. ft

Counted as living area: No

Heated: Yes Finished: No Enclosed: Yes Contiguous: Yes Permitted: Yes Wet space: No Addition: No Conversion: No