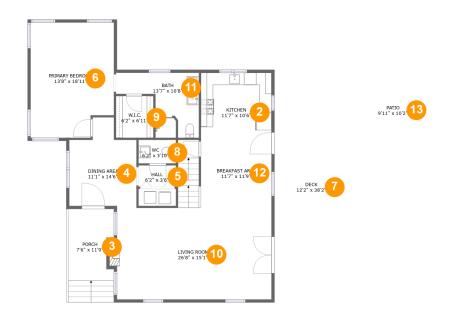

#### **Room dimensions**

Floor 2 Total sqft: 2040 Living area: 1387

| #  |                 | Dimensions     | sqft       | Counted as living area |
|----|-----------------|----------------|------------|------------------------|
| 2  | Kitchen         | 11'7" x 10'6"  | 122 sq. ft | Yes                    |
| 3  | Porch           | 7'6" x 11'9"   | 82 sq. ft  | No                     |
| 4  | Dining Area     | 11'1" x 14'6"  | 135 sq. ft | Yes                    |
| 5  | Hall            | 6'2" x 3'6"    | 22 sq. ft  | Yes                    |
| 6  | Primary Bedroom | 13'8" x 18'11" | 246 sq. ft | Yes                    |
| 7  | Deck            | 12'2" x 38'2"  | 464 sq. ft | No                     |
| 8  | WC              | 6'2" x 3'10"   | 24 sq. ft  | Yes                    |
| 9  | W.I.C.          | 6'2" x 6'11"   | 42 sq. ft  | Yes                    |
| 10 | Living Room     | 26'8" x 15'1"  | 388 sq. ft | Yes                    |
| 11 | Bath            | 13'7" x 10'8"  | 98 sq. ft  | Yes                    |
| 12 | Breakfast Area  | 11'7" x 11'9"  | 176 sq. ft | Yes                    |

| #  |       | Dimensions    | sqft       | Counted as living area |
|----|-------|---------------|------------|------------------------|
| 13 | Patio | 9'11" x 10'2" | 101 sq. ft | No                     |

### 2 Floor 2 - Kitchen

Dimensions: 11'7" x 10'6"

Area: 122 sq. ft

Counted as living area: Yes

3 Floor 2 - Porch

**Dimensions:** 7'6" x 11'9"

Area: 82 sq. ft

Counted as living area: No

Heated: No Finished: Yes Enclosed: No Contiguous: Yes Permitted: Yes Wet space: No Addition: No Conversion: No

## Floor 2 - Dining Area

Dimensions: 11'1" x 14'6"

Area: 135 sq. ft

Counted as living area: Yes

Heated: Yes Finished: Yes Enclosed: Yes Contiguous: Yes Permitted: Yes Wet space: No Addition: No Conversion: No

#### Floor 2 - Hall

Dimensions: 6'2" x 3'6"

Area: 22 sq. ft

Counted as living area: Yes

## 6 Floor 2 - Primary Bedroom

**Dimensions**: 13'8" x 18'11"

Area: 246 sq. ft

Counted as living area: Yes

Heated: Yes Finished: Yes Enclosed: Yes Contiguous: Yes Permitted: Yes Wet space: No Addition: No Conversion: No

### 7 Floor 2 - Deck

Dimensions: 12'2" x 38'2"

Area: 464 sq. ft

Counted as living area: No

Heated: No Finished: Yes Enclosed: No Contiguous: Yes Permitted: Yes Wet space: No Addition: No Conversion: No

### Floor 2 - WC

Dimensions: 6'2" x 3'10"

Area: 24 sq. ft

Counted as living area: Yes

Finished: Yes Enclosed: Yes Contiguous: Yes Permitted: Yes Wet space: Yes Addition: No Conversion: No

Heated: Yes

9 Floor 2 - W.I.C.

Dimensions: 6'2" x 6'11"

Area: 42 sq. ft

Counted as living area: Yes

Heated: Yes Finished: Yes Enclosed: Yes Contiguous: Yes Permitted: Yes Wet space: No Addition: No Conversion: No

## Floor 2 - Living Room

Dimensions: 26'8" x 15'1"

**Area:** 388 sq. ft

Counted as living area: Yes

Heated: Yes Finished: Yes Enclosed: Yes Contiguous: Yes Permitted: Yes Wet space: No Addition: No Conversion: No

### Floor 2 - Bath

Dimensions: 13'7" x 10'8"

Area: 98 sq. ft

Counted as living area: Yes

### Floor 2 - Breakfast Area

**Dimensions:** 11'7" x 11'9"

**Area:** 176 sq. ft

Counted as living area: Yes

Heated: Yes Finished: Yes Enclosed: Yes Contiguous: Yes Permitted: Yes Wet space: No Addition: No Conversion: No

### Floor 2 - Patio

Dimensions: 9'11" x 10'2"

**Area:** 101 sq. ft

Counted as living area: No

Heated: No Finished: Yes Enclosed: No Contiguous: Yes Permitted: Yes Wet space: No Addition: No Conversion: No