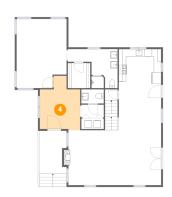

#### Floor 2 - Hall

Dimensions: 6'2" x 3'6"

Area: 22 sq. ft

Counted as living area: Yes