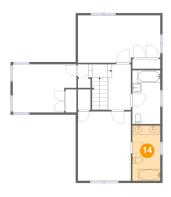

### Floor 3 - Bath

Dimensions: 6'4" x 12'6"

Area: 78 sq. ft

Counted as living area: Yes