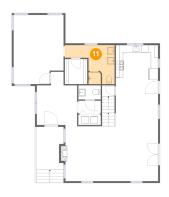

### Floor 2 - Bath

Dimensions: 13'7" x 10'8"

Area: 98 sq. ft

Counted as living area: Yes