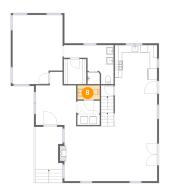

### Floor 2 - WC

Dimensions: 6'2" x 3'10"

Area: 24 sq. ft

Counted as living area: Yes

Finished: Yes Enclosed: Yes Contiguous: Yes Permitted: Yes Wet space: Yes Addition: No Conversion: No

Heated: Yes

9 Floor 2 - W.I.C.

Dimensions: 6'2" x 6'11"

Area: 42 sq. ft

Counted as living area: Yes

Heated: Yes Finished: Yes Enclosed: Yes Contiguous: Yes Permitted: Yes Wet space: No Addition: No Conversion: No