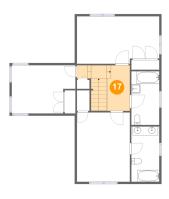

### Floor 3 - Hall

Dimensions: 11'11" x 10'3"

Area: 99 sq. ft

Counted as living area: Yes