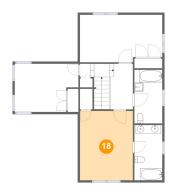

#### Floor 3 - Bedroom

Dimensions: 11'11" x 15'8"

**Area:** 187 sq. ft

Counted as living area: Yes

Heated: Yes Finished: Yes Enclosed: Yes Contiguous: Yes Permitted: Yes Wet space: No Addition: No Conversion: No