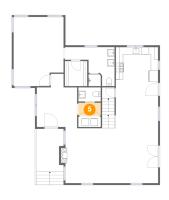

#### Floor 2 - Hall

Dimensions: 6'2" x 3'6"

Area: 22 sq. ft

Counted as living area: Yes