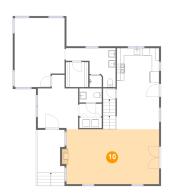

## Floor 2 - Living Room

Dimensions: 26'8" x 15'1"

**Area:** 388 sq. ft

Counted as living area: Yes

Heated: Yes Finished: Yes Enclosed: Yes Contiguous: Yes Permitted: Yes Wet space: No Addition: No Conversion: No