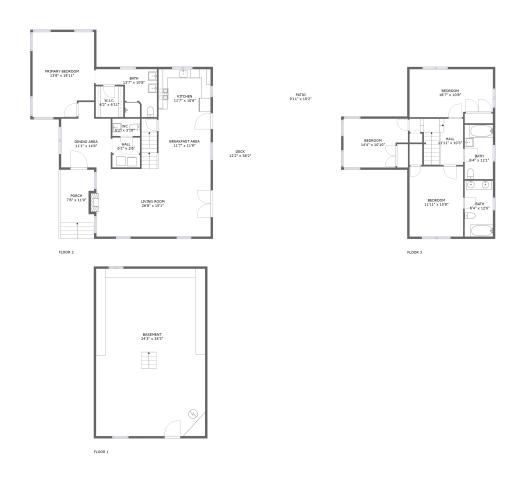

### **Property summary**

Floors

2,310 Gross living area sqft

3,930 Total sqft

#### **Room dimensions**

Floor 1 Total sqft: 967 Living area: 0

| # |          | Dimensions    | sqft       | Counted as living area |
|---|----------|---------------|------------|------------------------|
| 1 | Basement | 24'3" x 35'3" | 905 sq. ft | No                     |

#### **Room dimensions**

Floor 2 Total sqft: 2040 Living area: 1387

| #  |                 | Dimensions     | sqft       | Counted as living area |
|----|-----------------|----------------|------------|------------------------|
| 2  | Kitchen         | 11'7" x 10'6"  | 122 sq. ft | Yes                    |
| 3  | Porch           | 7'6" x 11'9"   | 82 sq. ft  | No                     |
| 4  | Dining Area     | 11'1" x 14'6"  | 135 sq. ft | Yes                    |
| 5  | Hall            | 6'2" x 3'6"    | 22 sq. ft  | Yes                    |
| 6  | Primary Bedroom | 13'8" x 18'11" | 246 sq. ft | Yes                    |
| 7  | Deck            | 12'2" x 38'2"  | 464 sq. ft | No                     |
| 8  | WC              | 6'2" x 3'10"   | 24 sq. ft  | Yes                    |
| 9  | W.I.C.          | 6'2" x 6'11"   | 42 sq. ft  | Yes                    |
| 10 | Living Room     | 26'8" x 15'1"  | 388 sq. ft | Yes                    |
| 11 | Bath            | 13'7" x 10'8"  | 98 sq. ft  | Yes                    |
| 12 | Breakfast Area  | 11'7" x 11'9"  | 176 sq. ft | Yes                    |

| #  |       | Dimensions    | sqft       | Counted as living area |
|----|-------|---------------|------------|------------------------|
| 13 | Patio | 9'11" x 10'2" | 101 sq. ft | No                     |

#### **Room dimensions**

Floor 3 Total sqft: 923 Living area: 923

| #  |         | Dimensions     | sqft       | Counted as living area |
|----|---------|----------------|------------|------------------------|
| 14 | Bath    | 6'4" x 12'6"   | 78 sq. ft  | Yes                    |
| 15 | Bath    | 6'4" x 12'1"   | 76 sq. ft  | Yes                    |
| 16 | Bedroom | 14'4" x 10'10" | 141 sq. ft | Yes                    |
| 17 | Hall    | 11'11" x 10'3" | 99 sq. ft  | Yes                    |
| 18 | Bedroom | 11'11" x 15'8" | 187 sq. ft | Yes                    |
| 19 | Bedroom | 18'7" x 10'8"  | 191 sq. ft | Yes                    |