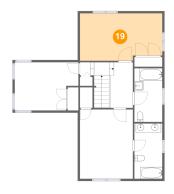

#### Floor 3 - Bedroom

Dimensions: 18'7" x 10'8"

**Area:** 191 sq. ft

Counted as living area: Yes