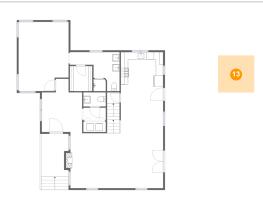

### Floor 2 - Patio

Dimensions: 9'11" x 10'2"

**Area:** 101 sq. ft

Counted as living area: No

Heated: No Finished: Yes Enclosed: No Contiguous: Yes Permitted: Yes Wet space: No Addition: No Conversion: No