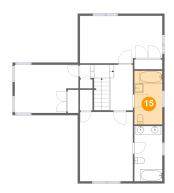

#### Floor 3 - Bath

Dimensions: 6'4" x 12'1"

Area: 76 sq. ft

Counted as living area: Yes

Heated: Yes Finished: Yes Enclosed: Yes Contiguous: Yes Permitted: Yes Wet space: Yes Addition: No

Conversion: No