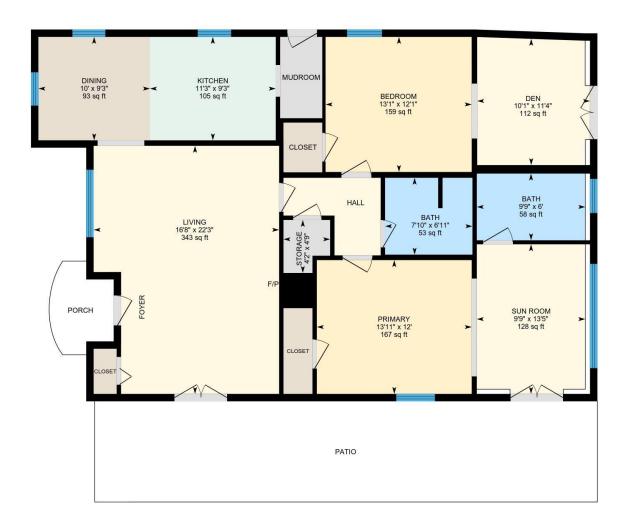

#### **Room Measurements**

Only major rooms are listed. Some listed rooms may be excluded from total interior floor area (e.g. garage). Room dimensions are largest length and width; parts of room may be smaller. Room area is not always equal to product of length and width.

## MAIN FLOOR

Bath: 6'11" x 7'10" (6.9' x 7.8') | 53 sq ft

Bath: 6' x 9'9" (6' x 9.7') | 58 sq ft

Bedroom: 12'1" x 13'1" (12.1' x 13.1') | 159 sq ft

Den: 11'4" x 10'1" (11.3' x 10.1') | 112 sq ft Dining: 9'3" x 10' (9.3' x 10') | 93 sq ft

Storage: 4'9" x 4'2" (4.8' x 4.2') | 17 sq ft

Kitchen: 9'3" x 11'3" (9.3' x 11.3') | 105 sq ft Living: 22'3" x 16'8" (22.3' x 16.6') | 343 sq ft Primary: 12' x 13'11" (12' x 13.9') | 167 sq ft

Sun Room: 13'5" x 9'9" (13.4' x 9.7') | 128 sq ft

#### Floor Area Information

Floor areas include footprint area of interior walls. All displayed floor areas are rounded to two decimal places. Total area is computed before rounding and may not equal to sum of displayed floor areas.

### MAIN FLOOR

Interior Area: 1439.37 sq ft Perimeter Wall Length: 172 ft Perimeter Wall Thickness: 8.0 in Exterior Area: 1553.78 sq ft

Total Above Grade Floor Area

Main Building Exterior: 1553.78 sq ft