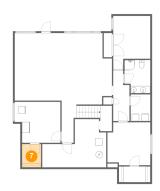

### **Floor 1 -** W.i.c.

Dimensions: 5'3" x 6'6"

Area: 34 sq. ft

Counted as Living Area:

Yes

Heated: Yes Finished: Yes Enclosed: Yes Contiguous:

Yes

Permitted: Yes Wet Space: No Addition: No Conversion: No