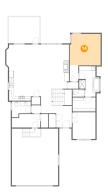

### 6 Floor 2 - Garage

Dimensions: 20'10" x 25'5"

**Area:** 530 sq. ft

Counted as Living Area: No

Heated: No Finished: No Enclosed: Yes Contiguous: Yes Permitted: Yes Wet Space: No Addition: No Conversion: No