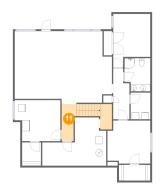

### 12 Floor 2 - Foyer

Dimensions: 7'1" x 9'8"

Area: 69 sq. ft

**Counted as Living Area:** 

Yes

Heated: Yes Finished: Yes Enclosed: Yes Contiguous:

Yes

Permitted: Yes Wet Space: No Addition: No Conversion: No