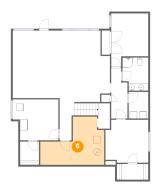

Dimensions: 12'8" x 11'5"

**Area:** 133 sq. ft

Counted as Living Area:

Yes

Heated: Yes Finished: Yes Enclosed: Yes Contiguous:

Yes

**Dimensions**: 17'9" x 13'5"

**Area:** 168 sq. ft