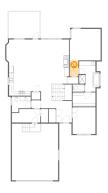

### 12 Floor 2 - Foyer

Dimensions: 7'1" x 9'8"

Area: 69 sq. ft

**Counted as Living Area:** 

Yes

Heated: Yes Finished: Yes Enclosed: Yes Contiguous:

Yes

Permitted: Yes Wet Space: No Addition: No Conversion: No