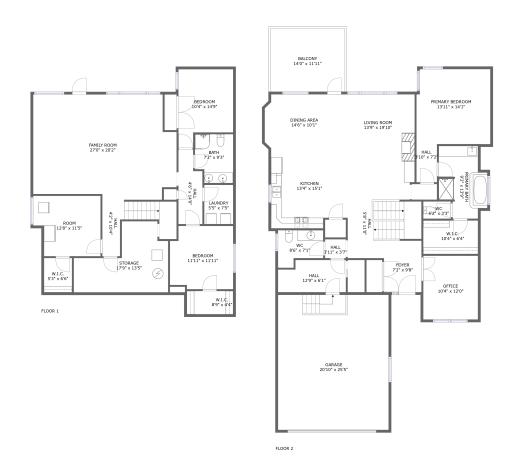

#### **Property Summary**

floors

3,058
Gross Living
Area sqft

3,970
total sqft

#### **Room Dimensions**

Floor 1 Total sqft: 1548 Living area: 1371

| #  | Room name   | Dimensions      | Area (sqft) | Counted as Living Area |
|----|-------------|-----------------|-------------|------------------------|
| 1  | Family Room | 27'0" x 20'2"   | 498 sq. ft  | Yes                    |
| 2  | Bedroom     | 11'11" x 11'11" | 135 sq. ft  | Yes                    |
| 3  | Hall        | 4'6" x 14'0"    | 57 sq. ft   | Yes                    |
| 4  | Bath        | 7'2" x 9'3"     | 62 sq. ft   | Yes                    |
| 5  | Room        | 12'8" x 11'5"   | 133 sq. ft  | Yes                    |
| 6  | Storage     | 17'9" x 13'5"   | 168 sq. ft  | No                     |
| 7  | W.i.c.      | 5'3" x 6'6"     | 34 sq. ft   | Yes                    |
| 8  | W.i.c.      | 8'9" x 4'4"     | 38 sq. ft   | Yes                    |
| 9  | Laundry     | 5'5" x 7'5"     | 40 sq. ft   | Yes                    |
| 10 | Bedroom     | 10'4" x 14'9"   | 131 sq. ft  | Yes                    |
| 11 | Hall        | 4'2" x 10'4"    | 82 sq. ft   | Yes                    |

#### **Room Dimensions**

Floor 2 Total sqft: 2422 Living area: 1687

| #  | Room name       | Dimensions     | Area (sqft) | Counted as Living Area |
|----|-----------------|----------------|-------------|------------------------|
| 12 | Foyer           | 7'1" x 9'8"    | 69 sq. ft   | Yes                    |
| 13 | Kitchen         | 13'4" x 15'1"  | 194 sq. ft  | Yes                    |
| 14 | Primary Bedroom | 13'11" x 14'1" | 194 sq. ft  | Yes                    |
| 15 | Garage          | 20'10" x 25'5" | 530 sq. ft  | No                     |
| 16 | Hall            | 5'8" x 11'0"   | 131 sq. ft  | Yes                    |
| 17 | Balcony         | 14'0" x 11'11" | 168 sq. ft  | No                     |
| 18 | Hall            | 12'9" x 6'1"   | 72 sq. ft   | Yes                    |
| 19 | W.i.c.          | 10'4" x 6'4"   | 65 sq. ft   | Yes                    |
| 20 | Hall            | 3'10" x 7'2"   | 28 sq. ft   | Yes                    |
| 21 | Dining Area     | 14'6" x 10'1"  | 144 sq. ft  | Yes                    |
| 22 | Primary Bath    | 9'2" x 13'9"   | 103 sq. ft  | Yes                    |

| #  | Room name   | Dimensions     | Area (sqft) | Counted as Living Area |
|----|-------------|----------------|-------------|------------------------|
| 23 | Office      | 10'4" x 12'0"  | 124 sq. ft  | Yes                    |
| 24 | Wc          | 8'6" x 7'1"    | 50 sq. ft   | Yes                    |
| 25 | Wc          | 5'2" x 3'3"    | 17 sq. ft   | Yes                    |
| 26 | Hall        | 3'11" x 3'7"   | 14 sq. ft   | Yes                    |
| 27 | Living Room | 13'9" x 19'10" | 269 sq. ft  | Yes                    |