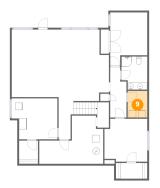

### Floor 1 - W.i.c.

Dimensions: 8'9" x 4'4"

Area: 38 sq. ft

Counted as Living Area:

Yes

Heated: Yes Finished: Yes Enclosed: Yes Contiguous:

Yes

Dimensions: 5'5" x 7'5" Area: 40 sq. ft

Counted as Living Area:

Yes

Heated: Yes Finished: Yes Enclosed: Yes Contiguous:

Yes

Permitted: Yes Wet Space: No Addition: No Conversion: No