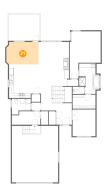

### Floor 2 - Primary Bedroom

Dimensions: 13'11" x 14'1"

**Area:** 194 sq. ft

Counted as Living Area:

Yes

Heated: Yes Finished: Yes Enclosed: Yes Contiguous:

Yes