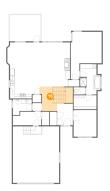

#### 1 Floor 2 - Kitchen

**Dimensions:** 13'4" x 15'1"

**Area:** 194 sq. ft

Counted as Living Area:

Yes

Heated: Yes Finished: Yes Enclosed: Yes

Contiguous:

Yes

Permitted: Yes Wet Space: No Addition: No Conversion: No