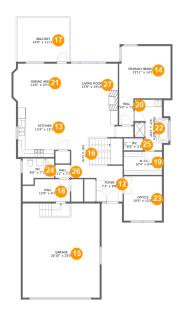

#### **Room Dimensions**

Floor 2 Total sqft: 2422 Living area: 1687

| #  | Room name       | Dimensions     | Area (sqft) | Counted as Living Area |
|----|-----------------|----------------|-------------|------------------------|
| 12 | Foyer           | 7'1" x 9'8"    | 69 sq. ft   | Yes                    |
| 13 | Kitchen         | 13'4" x 15'1"  | 194 sq. ft  | Yes                    |
| 14 | Primary Bedroom | 13'11" x 14'1" | 194 sq. ft  | Yes                    |
| 15 | Garage          | 20'10" x 25'5" | 530 sq. ft  | No                     |
| 16 | Hall            | 5'8" x 11'0"   | 131 sq. ft  | Yes                    |
| 17 | Balcony         | 14'0" x 11'11" | 168 sq. ft  | No                     |
| 18 | Hall            | 12'9" x 6'1"   | 72 sq. ft   | Yes                    |
| 19 | W.i.c.          | 10'4" x 6'4"   | 65 sq. ft   | Yes                    |
| 20 | Hall            | 3'10" x 7'2"   | 28 sq. ft   | Yes                    |
| 21 | Dining Area     | 14'6" x 10'1"  | 144 sq. ft  | Yes                    |
| 22 | Primary Bath    | 9'2" x 13'9"   | 103 sq. ft  | Yes                    |

| #  | Room name   | Dimensions     | Area (sqft) | Counted as Living Area |
|----|-------------|----------------|-------------|------------------------|
| 23 | Office      | 10'4" x 12'0"  | 124 sq. ft  | Yes                    |
| 24 | Wc          | 8'6" x 7'1"    | 50 sq. ft   | Yes                    |
| 25 | Wc          | 5'2" x 3'3"    | 17 sq. ft   | Yes                    |
| 26 | Hall        | 3'11" x 3'7"   | 14 sq. ft   | Yes                    |
| 27 | Living Room | 13'9" x 19'10" | 269 sq. ft  | Yes                    |

### 12 Floor 2 - Foyer

Dimensions: 7'1" x 9'8"

Area: 69 sq. ft

**Counted as Living Area:** 

Yes

Heated: Yes Finished: Yes Enclosed: Yes Contiguous:

Yes

Permitted: Yes Wet Space: No Addition: No Conversion: No

#### 1 Floor 2 - Kitchen

**Dimensions:** 13'4" x 15'1"

**Area:** 194 sq. ft

Counted as Living Area:

Yes

Heated: Yes Finished: Yes Enclosed: Yes

Contiguous:

Yes

Permitted: Yes Wet Space: No Addition: No Conversion: No

### Floor 2 - Primary Bedroom

Dimensions: 13'11" x 14'1"

**Area:** 194 sq. ft

Counted as Living Area:

Yes

Heated: Yes Finished: Yes Enclosed: Yes Contiguous:

Yes

### 6 Floor 2 - Garage

Dimensions: 20'10" x 25'5"

**Area:** 530 sq. ft

Counted as Living Area: No

Heated: No Finished: No Enclosed: Yes Contiguous: Yes Permitted: Yes Wet Space: No Addition: No Conversion: No

### 6 Floor 2 - Hall

**Dimensions**: 5'8" x 11'0"

**Area:** 131 sq. ft

Counted as Living Area:

Yes

Heated: Yes Finished: Yes Enclosed: Yes Contiguous:

Yes

Permitted: Yes Wet Space: No Addition: No Conversion: No

### Floor 2 - Balcony

Dimensions: 14'0" x 11'11"

Area: 168 sq. ft

Counted as Living Area: No

Heated: No Finished: Yes Enclosed: No Contiguous: Yes Permitted: Yes Wet Space: No Addition: No Conversion: No

#### Floor 2 - Hall

Dimensions: 12'9" x 6'1"

Area: 72 sq. ft

**Counted as Living Area:** 

Yes

Heated: Yes Finished: Yes Enclosed: Yes Contiguous:

Yes

Permitted: Yes Wet Space: No Addition: No Conversion: No

#### Floor 2 - W.i.c.

Dimensions: 10'4" x 6'4"

Area: 65 sq. ft

**Counted as Living Area:** 

Yes

Heated: Yes Finished: Yes Enclosed: Yes

Contiguous:

Yes

### Floor 2 - Hall

**Dimensions:** 3'10" x 7'2"

Area: 28 sq. ft

Counted as Living Area:

Yes

Heated: Yes Finished: Yes Enclosed: Yes Contiguous: Yes

### 4 Floor 2 - Dining Area

Dimensions: 14'6" x 10'1" Area: 144 sq. ft

Counted as Living Area:

Yes

Heated: Yes Finished: Yes Enclosed: Yes Contiguous:

Yes

Permitted: Yes Wet Space: No Addition: No Conversion: No

### Floor 2 - Primary Bath

**Dimensions**: 9'2" x 13'9"

**Area**: 103 sq. ft

Counted as Living Area:

Yes

Heated: Yes Finished: Yes Enclosed: Yes Contiguous:

Yes

Permitted: Yes Wet Space: Yes Addition: No Conversion: No

### Floor 2 - Office

Dimensions: 10'4" x 12'0"

**Area:** 124 sq. ft

Counted as Living Area:

Yes

Heated: Yes Finished: Yes Enclosed: Yes Contiguous:

Yes

#### Floor 2 - Wc

Dimensions: 8'6" x 7'1" Area: 50 sq. ft

Counted as Living Area:

Yes

Heated: Yes Finished: Yes Enclosed: Yes Contiguous:

Yes

Permitted: Yes Wet Space: Yes Addition: No Conversion: No

#### Floor 2 - Wc

Dimensions: 5'2" x 3'3"

Area: 17 sq. ft

Counted as Living Area:

Yes

Heated: Yes Finished: Yes Enclosed: Yes Contiguous:

Yes

Permitted: Yes Wet Space: Yes Addition: No Conversion: No

### 6 Floor 2 - Hall

Dimensions: 3'11" x 3'7"

Area: 14 sq. ft

Counted as Living Area:

Yes

Heated: Yes Finished: Yes Enclosed: Yes Contiguous: Yes

### Floor 2 - Living Room

**Dimensions**: 13'9" x 19'10" **Area**: 269 sq. ft

Counted as Living Area:

Yes

Heated: Yes Finished: Yes Enclosed: Yes Contiguous:

Yes