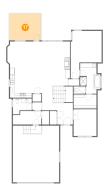

#### 1 Floor 2 - Kitchen

**Dimensions:** 13'4" x 15'1"

**Area:** 194 sq. ft

Counted as Living Area:

Yes

Heated: Yes Finished: Yes Enclosed: Yes

Contiguous:

Yes

Permitted: Yes Wet Space: No Addition: No Conversion: No