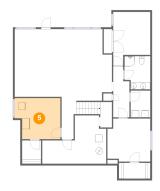

Dimensions: 12'8" x 11'5"

**Area:** 133 sq. ft

Counted as Living Area:

Yes

Heated: Yes Finished: Yes Enclosed: Yes Contiguous:

Yes

**Dimensions**: 17'9" x 13'5"

**Area:** 168 sq. ft