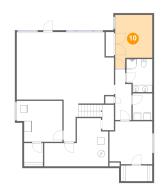

### Floor 1 - Bedroom

Dimensions: 10'4" x 14'9"

Area: 131 sq. ft

Counted as Living Area:

Yes

Heated: Yes Finished: Yes Enclosed: Yes Contiguous:

Yes

Permitted: Yes Wet Space: No Addition: No Conversion: No