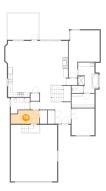

Dimensions: 12'8" x 11'5"

**Area:** 133 sq. ft

Counted as Living Area:

Yes

Heated: Yes Finished: Yes Enclosed: Yes Contiguous:

Yes

**Dimensions**: 17'9" x 13'5"

**Area:** 168 sq. ft

Counted as Living Area: No

Heated: No Finished: No Enclosed: No Contiguous: Yes Permitted: Yes Wet Space: No Addition: No Conversion: No