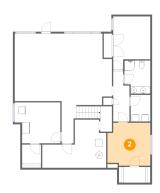

### 2 Floor 1 - Bedroom

Dimensions: 11'11" x 11'11"

Area: 135 sq. ft

Counted as Living Area:

Yes

Heated: Yes Finished: Yes Enclosed: Yes Contiguous:

Yes

3 Floor 1 - Hall