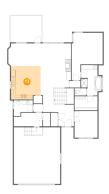

#### 1 Floor 2 - Kitchen

**Dimensions:** 13'4" x 15'1"

**Area:** 194 sq. ft

Counted as Living Area:

Yes

Heated: Yes Finished: Yes Enclosed: Yes

Contiguous:

Yes