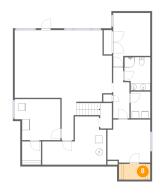

### Floor 1 - W.i.c.

Dimensions: 8'9" x 4'4"

Area: 38 sq. ft

Counted as Living Area:

Yes

Heated: Yes Finished: Yes Enclosed: Yes Contiguous:

Yes

Dimensions: 5'5" x 7'5" Area: 40 sq. ft

Counted as Living Area:

Yes

Heated: Yes Finished: Yes Enclosed: Yes Contiguous:

Yes

Permitted: Yes Wet Space: No Addition: No Conversion: No