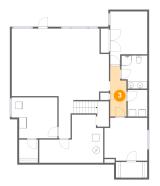

**Dimensions**: 4'6" x 14'0" **Area**: 57 sq. ft

Counted as Living Area:

Yes

Heated: Yes Finished: Yes Enclosed: Yes Contiguous:

Yes

Permitted: Yes Wet Space: No Addition: No Conversion: No

4 Floor 1 - Bath