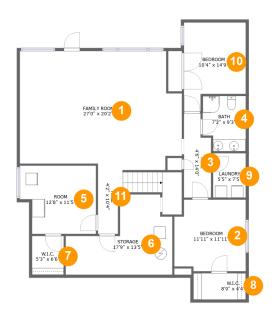

#### **Room Dimensions**

Floor 1 Total sqft: 1548 Living area: 1371

| #  | Room name   | Dimensions      | Area (sqft) | Counted as Living Area |
|----|-------------|-----------------|-------------|------------------------|
| 1  | Family Room | 27'0" x 20'2"   | 498 sq. ft  | Yes                    |
| 2  | Bedroom     | 11'11" x 11'11" | 135 sq. ft  | Yes                    |
| 3  | Hall        | 4'6" x 14'0"    | 57 sq. ft   | Yes                    |
| 4  | Bath        | 7'2" x 9'3"     | 62 sq. ft   | Yes                    |
| 5  | Room        | 12'8" x 11'5"   | 133 sq. ft  | Yes                    |
| 6  | Storage     | 17'9" x 13'5"   | 168 sq. ft  | No                     |
| 7  | W.i.c.      | 5'3" x 6'6"     | 34 sq. ft   | Yes                    |
| 8  | W.i.c.      | 8'9" x 4'4"     | 38 sq. ft   | Yes                    |
| 9  | Laundry     | 5'5" x 7'5"     | 40 sq. ft   | Yes                    |
| 10 | Bedroom     | 10'4" x 14'9"   | 131 sq. ft  | Yes                    |
| 11 | Hall        | 4'2" x 10'4"    | 82 sq. ft   | Yes                    |

### • Floor 1 - Family Room

**Dimensions**: 27'0" x 20'2" **Area**: 498 sq. ft

Counted as Living Area:

Yes

Heated: Yes Finished: Yes Enclosed: Yes Contiguous:

Yes

Permitted: Yes Wet Space: No Addition: No Conversion: No

### 2 Floor 1 - Bedroom

Dimensions: 11'11" x 11'11"

Area: 135 sq. ft

Counted as Living Area:

Yes

Heated: Yes Finished: Yes Enclosed: Yes Contiguous:

Yes

3 Floor 1 - Hall

**Dimensions**: 4'6" x 14'0" **Area**: 57 sq. ft

Counted as Living Area:

Yes

Heated: Yes Finished: Yes Enclosed: Yes Contiguous:

Yes

Permitted: Yes Wet Space: No Addition: No Conversion: No

4 Floor 1 - Bath

Dimensions: 7'2" x 9'3"

Area: 62 sq. ft

Counted as Living Area:

Yes

Heated: Yes Finished: Yes Enclosed: Yes Contiguous:

Yes

Permitted: Yes Wet Space: Yes Addition: No Conversion: No

5 Floor 1 - Room

Dimensions: 12'8" x 11'5"

**Area:** 133 sq. ft

Counted as Living Area:

Yes

Heated: Yes Finished: Yes Enclosed: Yes Contiguous:

Yes

**Dimensions**: 17'9" x 13'5"

**Area:** 168 sq. ft

Counted as Living Area: No

Heated: No Finished: No Enclosed: No Contiguous: Yes Permitted: Yes Wet Space: No Addition: No Conversion: No

### **Floor 1 -** W.i.c.

Dimensions: 5'3" x 6'6"

Area: 34 sq. ft

Counted as Living Area:

Yes

Heated: Yes Finished: Yes Enclosed: Yes Contiguous:

Yes

Permitted: Yes Wet Space: No Addition: No Conversion: No

### Floor 1 - W.i.c.

Dimensions: 8'9" x 4'4"

Area: 38 sq. ft

Counted as Living Area:

Yes

Heated: Yes Finished: Yes Enclosed: Yes Contiguous:

Yes

Dimensions: 5'5" x 7'5" Area: 40 sq. ft

Counted as Living Area:

Yes

Heated: Yes Finished: Yes Enclosed: Yes Contiguous:

Yes

Permitted: Yes Wet Space: No Addition: No Conversion: No

### Floor 1 - Bedroom

Dimensions: 10'4" x 14'9"

Area: 131 sq. ft

Counted as Living Area:

Yes

Heated: Yes Finished: Yes Enclosed: Yes Contiguous:

Yes

Permitted: Yes Wet Space: No Addition: No Conversion: No

### Floor 1 - Hall

Dimensions: 4'2" x 10'4"

Area: 82 sq. ft

Counted as Living Area:

Yes

Heated: Yes Finished: Yes Enclosed: Yes Contiguous: Yes