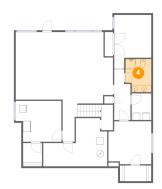

Dimensions: 7'2" x 9'3"

Area: 62 sq. ft

Counted as Living Area:

Yes

Heated: Yes Finished: Yes Enclosed: Yes Contiguous:

Yes

Permitted: Yes Wet Space: Yes Addition: No Conversion: No

5 Floor 1 - Room