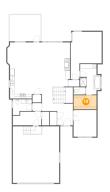

#### 1 Floor 2 - Kitchen

**Dimensions:** 13'4" x 15'1"

**Area:** 194 sq. ft

Counted as Living Area:

Yes

Heated: Yes Finished: Yes Enclosed: Yes

Contiguous:

Yes

Permitted: Yes Wet Space: No Addition: No Conversion: No