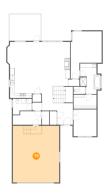

### • Floor 1 - Family Room

**Dimensions**: 27'0" x 20'2" **Area**: 498 sq. ft

Counted as Living Area:

Yes

Heated: Yes Finished: Yes Enclosed: Yes Contiguous:

Yes

Permitted: Yes Wet Space: No Addition: No Conversion: No