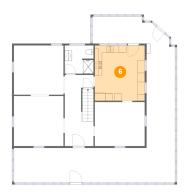

### 6 Floor 1 - Kitchen

**Dimensions:** 13'8" x 15'1" **Area:** 206 sq. ft

Counted as Living Area:

Yes

Heated: Yes Finished: Yes Enclosed: Yes Contiguous:

Yes

Permitted: Yes Wet Space: No Addition: No Conversion: No