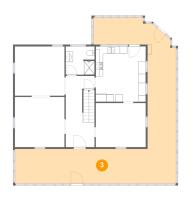

#### Floor 1 - Screened Porch

Dimensions: 44'0" x 43'8"

Area: 770 sq. ft

Counted as Living Area: No

Heated: No Finished: Yes Enclosed: No Contiguous: Yes Permitted: Yes Wet Space: No Addition: No Conversion: No