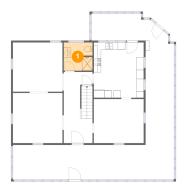

### 1 - Bath

Dimensions: 7'10" x 7'9" Area: 60 sq. ft

Counted as Living Area:

Yes

Heated: Yes Finished: Yes Enclosed: Yes Contiguous:

Yes

Permitted: Yes Wet Space: Yes Addition: No Conversion: No