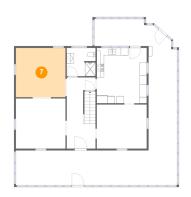

#### 7 Floor 1 - Room

**Dimensions:** 13'7" x 13'5"

**Area:** 182 sq. ft

Counted as Living Area:

Yes

Heated: Yes Finished: Yes Enclosed: Yes Contiguous:

Yes

Permitted: Yes Wet Space: No Addition: No Conversion: No