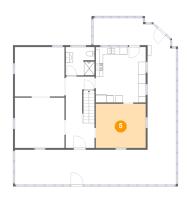

### 6 Floor 1 - Kitchen

**Dimensions:** 13'8" x 15'1" **Area:** 206 sq. ft

Counted as Living Area:

Yes

Heated: Yes Finished: Yes Enclosed: Yes Contiguous:

Yes

Permitted: Yes Wet Space: No Addition: No Conversion: No