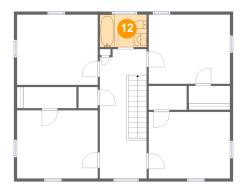

#### Floor 2 - Bedroom

Dimensions: 13'8" x 11'2"

**Area:** 152 sq. ft

Counted as Living Area:

Yes

Heated: Yes Finished: Yes Enclosed: Yes Contiguous:

Yes

Permitted: Yes Wet Space: No Addition: No Conversion: No