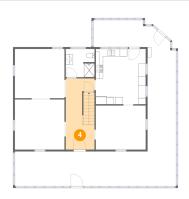

#### Floor 2 - Hall

Dimensions: 7'10" x 21'8"

Area: 168 sq. ft

Counted as Living Area:

Yes

Heated: Yes Finished: Yes Enclosed: Yes Contiguous:

Yes