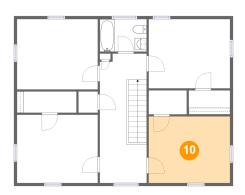

### 10 Floor 2 - Primary Bedroom

Dimensions: 13'8" x 11'7"

**Area:** 158 sq. ft

Counted as Living Area:

Yes

Heated: Yes Finished: Yes Enclosed: Yes Contiguous:

Yes