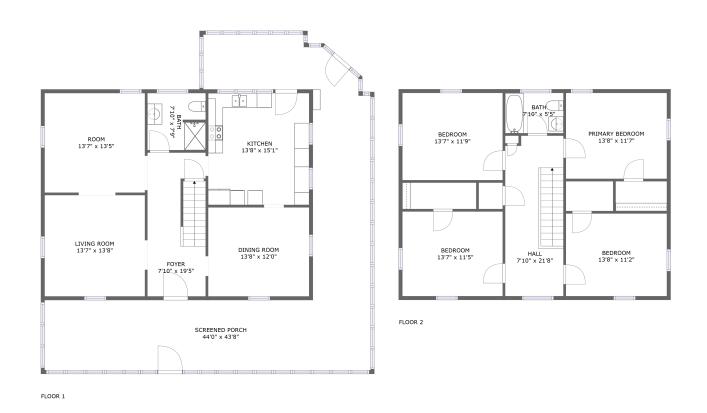

#### **Property Summary**





#### **Room Dimensions**

Floor 1 Total sqft: 1879 Living area: 1045

| # | Room name      | Dimensions    | Area (sqft) | Counted as Living Area |
|---|----------------|---------------|-------------|------------------------|
| 1 | Bath           | 7'10" x 7'9"  | 60 sq. ft   | Yes                    |
| 2 | Living Room    | 13'7" x 13'8" | 185 sq. ft  | Yes                    |
| 3 | Screened Porch | 44'0" x 43'8" | 770 sq. ft  | No                     |
| 4 | Foyer          | 7'10" x 19'5" | 150 sq. ft  | Yes                    |
| 5 | Dining Room    | 13'8" x 12'0" | 164 sq. ft  | Yes                    |
| 6 | Kitchen        | 13'8" x 15'1" | 206 sq. ft  | Yes                    |
| 7 | Room           | 13'7" x 13'5" | 182 sq. ft  | Yes