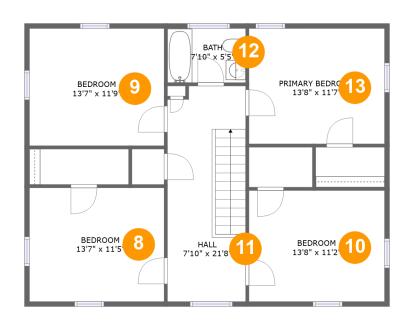

#### **Room Dimensions**

Floor 2 Total sqft: 1045 Living area: 1045

| #  | Room name       | Dimensions    | Area (sqft) | Counted as Living Area |
|----|-----------------|---------------|-------------|------------------------|
| 8  | Bedroom         | 13'7" x 11'5" | 155 sq. ft  | Yes                    |
| 9  | Bedroom         | 13'7" x 11'9" | 160 sq. ft  | Yes                    |
| 10 | Bedroom         | 13'8" x 11'2" | 152 sq. ft  | Yes                    |
| 11 | Hall            | 7'10" x 21'8" | 168 sq. ft  | Yes                    |
| 12 | Bath            | 7'10" x 5'5"  | 43 sq. ft   | Yes                    |
| 13 | Primary Bedroom | 13'8" x 11'7" | 158 sq. ft  | Yes                    |