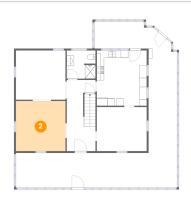

#### 7 Floor 1 - Room

**Dimensions:** 13'7" x 13'5"

**Area:** 182 sq. ft

Counted as Living Area:

Yes

Heated: Yes Finished: Yes Enclosed: Yes Contiguous:

Yes

Permitted: Yes Wet Space: No Addition: No Conversion: No