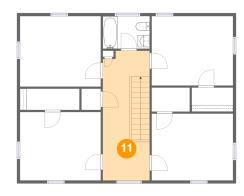

#### Floor 2 - Hall

Dimensions: 7'10" x 21'8"

Area: 168 sq. ft

Counted as Living Area:

Yes

Heated: Yes Finished: Yes Enclosed: Yes Contiguous:

Yes