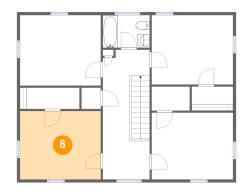

#### Floor 2 - Bedroom

Dimensions: 13'7" x 11'5"

**Area:** 155 sq. ft

Counted as Living Area:

Yes

Heated: Yes Finished: Yes Enclosed: Yes Contiguous:

Yes