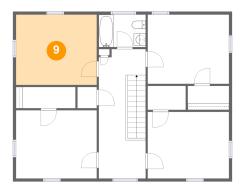

### 9 Floor 2 - Bedroom

**Dimensions**: 13'7" x 11'9" **Area**: 160 sg. ft

Counted as Living Area:

Yes

Heated: Yes Finished: Yes Enclosed: Yes Contiguous:

Yes

Permitted: Yes Wet Space: No Addition: No Conversion: No