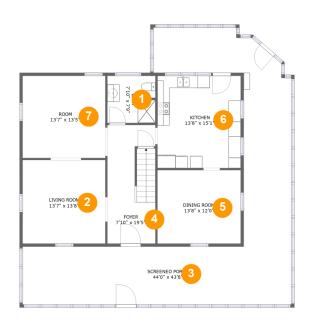

#### **Room Dimensions**

Floor 1 Total sqft: 1879 Living area: 1045

| # | Room name      | Dimensions    | Area (sqft) | Counted as Living Area |
|---|----------------|---------------|-------------|------------------------|
| 1 | Bath           | 7'10" x 7'9"  | 60 sq. ft   | Yes                    |
| 2 | Living Room    | 13'7" x 13'8" | 185 sq. ft  | Yes                    |
| 3 | Screened Porch | 44'0" x 43'8" | 770 sq. ft  | No                     |
| 4 | Foyer          | 7'10" x 19'5" | 150 sq. ft  | Yes                    |
| 5 | Dining Room    | 13'8" x 12'0" | 164 sq. ft  | Yes                    |
| 6 | Kitchen        | 13'8" x 15'1" | 206 sq. ft  | Yes                    |
| 7 | Room           | 13'7" x 13'5" | 182 sq. ft  | Yes                    |