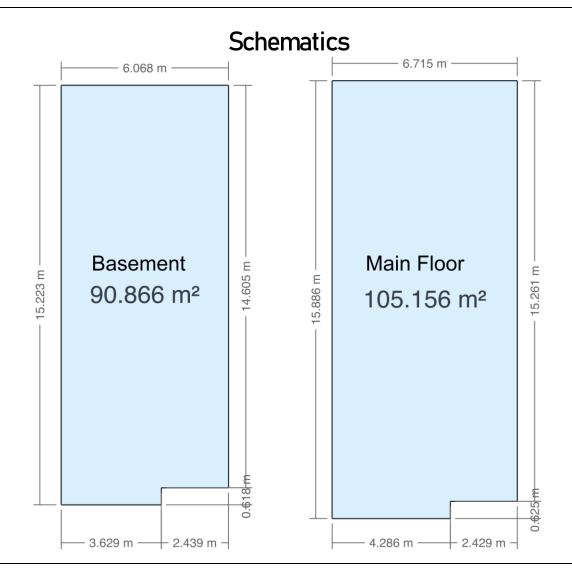

#### Floor Area Totals

|                                  | Level | Metric (m²) | Imperial (ft <sup>2</sup> ) |  |  |
|----------------------------------|-------|-------------|-----------------------------|--|--|
| Main Floor                       | 1     | 105.16      | 1131.90                     |  |  |
| Basement                         | В     | 90.87       | 978.08                      |  |  |
| <b>Total Above Ground RMS Ar</b> | ea    | 105.16      | 1131.90                     |  |  |

## **Room Dimensions**

|                    | Level | Metric (m)  | Imperial (ft) |                |  |
|--------------------|-------|-------------|---------------|----------------|--|
| Living Room        | 1     | 4.12 x 4.76 |               | 13'6" x 15'7"  |  |
| Dining Room        | 1     | 2.94 x 3.32 |               | 9'8" x 10'11"  |  |
| Kitchen            | 1     | 2.96 x 2.94 |               | 9'9" x 9'8"    |  |
| Laundry Room       | В     | 2.25 x 2.92 |               | 7'5" x 9'7"    |  |
| Primary Bedroom    | 1     | 3.79 x 4.76 |               | 12'5" x 15'7"  |  |
| Bedroom 2          | 1     | 3.65 x 2.69 |               | 11'12" x 8'10" |  |
| Bedroom 3          | В     | 4.34 x 6.07 |               | 14'3" x 19'11" |  |
| Family Room        | В     | 7.68 x 3.70 |               | 25'2" x 12'2"  |  |
| Garage Door(h x w) |       | 2.13 x 4.87 |               | 6'12" x 15'12" |  |
| Garage             |       | 6.49 x 6.51 |               | 21'3" x 21'4"  |  |