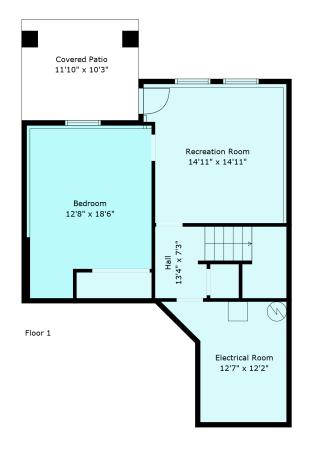

# Covered Patio 11'10" x 10'3" Recreation Room 14'11" x 14'11" Bedroom 12'8" x 18'6" Hall **Electrical Room** 12'7" x 12'2"