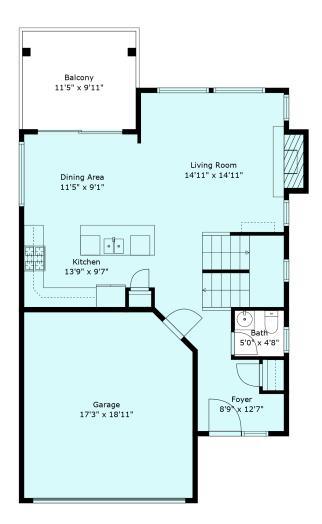

## 46973 Sylvan Dr

Sabrina Vandenbrink PREC sabrina@chilliwackproperties.net







Floor 2

#### **Estimated Areas:**

Below Main: 716 sq. ft (Unfinished)
Main Floor: 716 sq. ft
Above Main: 889 sq. ft
Total: 2308 Sq. Ft



# Covered Patio 11'10" x 10'3" Recreation Room 14'11" x 14'11" Bedroom 12'8" x 18'6" Hall **Electrical Room** 12'7" x 12'2"

## 46973 Sylvan Dr

Sabrina Vandenbrink PREC sabrina@chilliwackproperties.net

#### **Estimated Areas:**

Below Main: 716 sq. ft (Unfinished)

Main Floor: 716 sq. ft
Above Main: 889 sq. ft
Total: 2308 Sq. Ft





## 46973 Sylvan Dr

Sabrina Vandenbrink PREC sabrina@chilliwackproperties.net

#### **Estimated Areas:**

Below Main: 716 sq. ft (Unfinished)
Main Floor: 716 sq. ft
Above Main: 889 sq. ft
Total: 2308 Sq. Ft



### Primary Bath 11'6" x 9'3" Primary Bedroom 14'11" x 11'4" W.I.C. Bath 6'8" x 7'0" "6" X 10.9" 6'9" x 3'5"