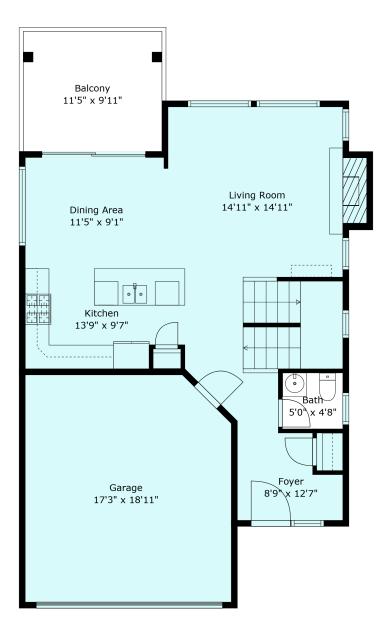

## 46973 Sylvan Dr

Sabrina Vandenbrink PREC sabrina@chilliwackproperties.net







Floor 2

#### **Estimated Areas:**

Below Main: 716 sq. ft (Unfinished)
Main Floor: 716 sq. ft
Above Main: 889 sq. ft
Total: 2308 Sq. Ft



# Covered Patio 11'10" x 10'3" Recreation Room 14'11" x 14'11" Bedroom 12'8" x 18'6" Hall **Electrical Room** 12'7" x 12'2"

## 46973 Sylvan Dr

Sabrina Vandenbrink PREC sabrina@chilliwackproperties.net

#### **Estimated Areas:**

Below Main: 716 sq. ft (Unfinished)

Main Floor: 716 sq. ft
Above Main: 889 sq. ft
Total: 2308 Sq. Ft





## 46973 Sylvan Dr

Sabrina Vandenbrink PREC sabrina@chilliwackproperties.net

#### **Estimated Areas:**

Below Main: 716 sq. ft (Unfinished)
Main Floor: 716 sq. ft
Above Main: 889 sq. ft
Total: 2308 Sq. Ft



### Primary Bath 11'6" x 9'3" Primary Bedroom 14'11" x 11'4" W.I.C. Bath 6'8" x 7'0" "6" X 10.9" 6'9" x 3'5" Hall Bath )'3'' x 3'11" 4'6" x 9'1" Bedroom 10'11" x 12'5" W.I.C. Bedroom 10'11" x 11'1"

## 46973 Sylvan Dr

Sabrina Vandenbrink PREC sabrina@chilliwackproperties.net

#### **Estimated Areas:**

Below Main: 716 sq. ft (Unfinished)

Main Floor: 716 sq. ft Above Main: 889 sq. ft Total: 2308 Sq. Ft