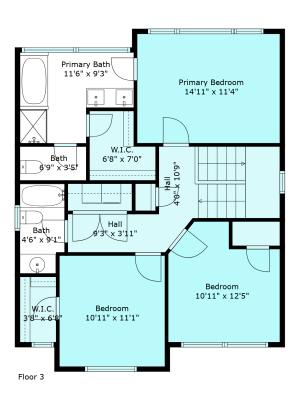

### Primary Bath 11'6" x 9'3" Primary Bedroom 14'11" x 11'4" W.I.C. Bath 6'8" x 7'0" "6" X 10.9" 6'9" x 3'5" Hall Bath )'3'' x 3'11" 4'6" x 9'1" Bedroom 10'11" x 12'5" W.I.C. Bedroom 10'11" x 11'1"