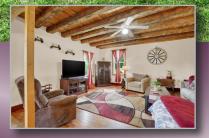

4 Bed

(X) 2,801 Sq Ft

White Hall, MD 21161

Elegant Colonial set on a lovely large corner lot! Two story foyer welcomes you into this 4 bdrm, 3.5 bath home that offers comfort and ample room to entertain. Formal living and dining rooms are separated by the center hall that leads to an open family area with eat in kitchen and fireplace all floored with rich hardwood. Full basement for recreation or 5th bedroom. Full bath available on the lower level. Second floor is complemented with a loft that overlooks the foyer. New carpet and 4 nice size bedrooms, one being the owner suite with upgraded bath and walk in closet. Gorgeous landscaped yard with a stamped concrete patio that looks over the in-ground pool. (new filter 2022, new liner 2023) and fenced for safe fun! NEW WATER HEATER 2023, NEW WASHER/DRYER 2022, NEW CARPET 2024, NEW DISHWASHER 2023. This home is FABULOUS!!!