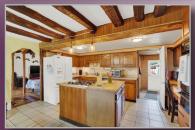

4 Bed

(X) 2,801 Sq Ft

White Hall, MD 21161

Elegant Colonial set on a lovely large corner lot! Two story foyer welcomes you into this 4 bdrm, 3.5 bath home that offers comfort and ample room to entertain. Formal living and dining rooms are separated by the center hall that leads to an open family area with eat in kitchen and fireplace all floored with rich hardwood. Full basement for recreation or 5th bedroom. Full bath available on the lower level. Second floor is complemented with a loft that overlooks the foyer. New carpet and 4 nice size bedrooms, one being the owner suite with upgraded bath and walk in closet. Gorgeous landscaped yard with a stamped concrete patio that looks over the in-ground pool. (new filter 2022, new liner 2023) and fenced for safe fun! NEW WATER HEATER 2023, NEW WASHER/DRYER 2022, NEW CARPET 2024, NEW DISHWASHER 2023. This home is FABULOUS!!!