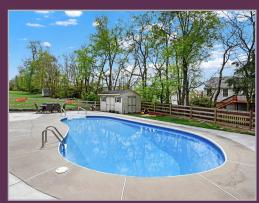

4 Bed

(X) 2,801 Sq Ft

White Hall, MD 21161

Elegant Colonial set on a lovely large corner lot! Two story foyer welcomes you into this 4 bdrm, 3.5 bath home that offers comfort and ample room to entertain. Formal living and dining rooms are separated by the center hall that leads to an open family area with eat in kitchen and fireplace all floored with rich hardwood. Full basement for recreation or 5th bedroom. Full bath available on the lower level. Second floor is complemented with a loft that overlooks the foyer. New carpet and 4 nice size bedrooms, one being the owner suite with upgraded bath and walk in closet. Gorgeous landscaped yard with a stamped concrete patio that looks over the in-ground pool. (new filter 2022, new liner 2023) and fenced for safe fun! NEW WATER HEATER 2023, NEW WASHER/DRYER 2022, NEW CARPET 2024, NEW DISHWASHER 2023. This home is FABULOUS!!!