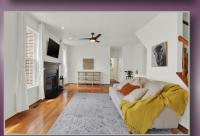

4 Bed

(X) 2,801 Sq Ft

White Hall, MD 21161

Elegant Colonial set on a lovely large corner lot! Two story foyer welcomes you into this 4 bdrm, 3.5 bath home that offers comfort and ample room to entertain. Formal living and dining rooms are separated by the center hall that leads to an open family area with eat in kitchen and fireplace all floored with rich hardwood. Full basement for recreation or 5th bedroom. Full bath available on the lower level. Second floor is complemented with a loft that overlooks the foyer. New carpet and 4 nice size bedrooms, one being the owner suite with upgraded bath and walk in closet. Gorgeous landscaped yard with a stamped concrete patio that looks over the in-ground pool. (new filter 2022, new liner 2023) and fenced for safe fun! NEW WATER HEATER 2023, NEW WASHER/DRYER 2022, NEW CARPET 2024, NEW DISHWASHER 2023. This home is FABULOUS!!!