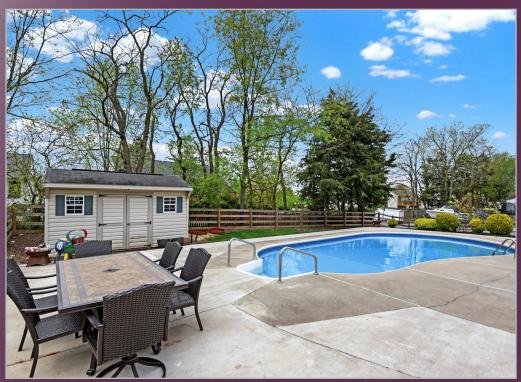

4 Bed

(X) 2,801 Sq Ft

White Hall, MD 21161

Elegant Colonial set on a lovely large corner lot! Two story foyer welcomes you into this 4 bdrm, 3.5 bath home that offers comfort and ample room to entertain. Formal living and dining rooms are separated by the center hall that leads to an open family area with eat in kitchen and fireplace all floored with rich hardwood. Full basement for recreation or 5th bedroom. Full bath available on the lower level. Second floor is complemented with a loft that overlooks the foyer. New carpet and 4 nice size bedrooms, one being the owner suite with upgraded bath and walk in closet. Gorgeous landscaped yard with a stamped concrete patio that looks over the in-ground pool. (new filter 2022, new liner 2023) and fenced for safe fun! NEW WATER HEATER 2023, NEW WASHER/DRYER 2022, NEW CARPET 2024, NEW DISHWASHER 2023. This home is FABULOUS!!!