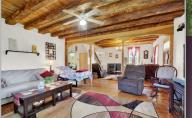

4 Bed

(X) 2,801 Sq Ft

White Hall, MD 21161

Elegant Colonial set on a lovely large corner lot! Two story foyer welcomes you into this 4 bdrm, 3.5 bath home that offers comfort and ample room to entertain. Formal living and dining rooms are separated by the center hall that leads to an open family area with eat in kitchen and fireplace all floored with rich hardwood. Full basement for recreation or 5th bedroom. Full bath available on the lower level. Second floor is complemented with a loft that overlooks the foyer. New carpet and 4 nice size bedrooms, one being the owner suite with upgraded bath and walk in closet. Gorgeous landscaped yard with a stamped concrete patio that looks over the in-ground pool. (new filter 2022, new liner 2023) and fenced for safe fun! NEW WATER HEATER 2023, NEW WASHER/DRYER 2022, NEW CARPET 2024, NEW DISHWASHER 2023. This home is FABULOUS!!!