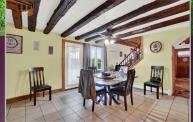

4 Bed

(X) 2,801 Sq Ft

White Hall, MD 21161

Elegant Colonial set on a lovely large corner lot! Two story foyer welcomes you into this 4 bdrm, 3.5 bath home that offers comfort and ample room to entertain. Formal living and dining rooms are separated by the center hall that leads to an open family area with eat in kitchen and fireplace all floored with rich hardwood. Full basement for recreation or 5th bedroom. Full bath available on the lower level. Second floor is complemented with a loft that overlooks the foyer. New carpet and 4 nice size bedrooms, one being the owner suite with upgraded bath and walk in closet. Gorgeous landscaped yard with a stamped concrete patio that looks over the in-ground pool. (new filter 2022, new liner 2023) and fenced for safe fun! NEW WATER HEATER 2023, NEW WASHER/DRYER 2022, NEW CARPET 2024, NEW DISHWASHER 2023. This home is FABULOUS!!!