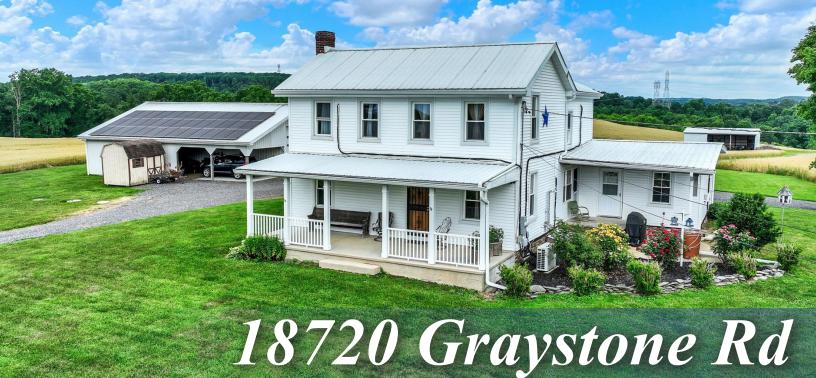

4 Bed

(X) 2,801 Sq Ft

White Hall, MD 21161

Elegant Colonial set on a lovely large corner lot! Two story foyer welcomes you into this 4 bdrm, 3.5 bath home that offers comfort and ample room to entertain. Formal living and dining rooms are separated by the center hall that leads to an open family area with eat in kitchen and fireplace all floored with rich hardwood. Full basement for recreation or 5th bedroom. Full bath available on the lower level. Second floor is complemented with a loft that overlooks the foyer. New carpet and 4 nice size bedrooms, one being the owner suite with upgraded bath and walk in closet. Gorgeous landscaped yard with a stamped concrete patio that looks over the in-ground pool. (new filter 2022, new liner 2023) and fenced for safe fun! NEW WATER HEATER 2023, NEW WASHER/DRYER 2022, NEW CARPET 2024, NEW DISHWASHER 2023. This home is FABULOUS!!!