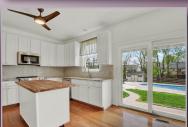

4 Bed

(X) 2,801 Sq Ft

White Hall, MD 21161

Elegant Colonial set on a lovely large corner lot! Two story foyer welcomes you into this 4 bdrm, 3.5 bath home that offers comfort and ample room to entertain. Formal living and dining rooms are separated by the center hall that leads to an open family area with eat in kitchen and fireplace all floored with rich hardwood. Full basement for recreation or 5th bedroom. Full bath available on the lower level. Second floor is complemented with a loft that overlooks the foyer. New carpet and 4 nice size bedrooms, one being the owner suite with upgraded bath and walk in closet. Gorgeous landscaped yard with a stamped concrete patio that looks over the in-ground pool. (new filter 2022, new liner 2023) and fenced for safe fun! NEW WATER HEATER 2023, NEW WASHER/DRYER 2022, NEW CARPET 2024, NEW DISHWASHER 2023. This home is FABULOUS!!!