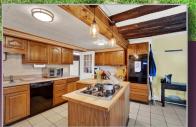

4 Bed

(X) 2,801 Sq Ft

White Hall, MD 21161

Elegant Colonial set on a lovely large corner lot! Two story foyer welcomes you into this 4 bdrm, 3.5 bath home that offers comfort and ample room to entertain. Formal living and dining rooms are separated by the center hall that leads to an open family area with eat in kitchen and fireplace all floored with rich hardwood. Full basement for recreation or 5th bedroom. Full bath available on the lower level. Second floor is complemented with a loft that overlooks the foyer. New carpet and 4 nice size bedrooms, one being the owner suite with upgraded bath and walk in closet. Gorgeous landscaped yard with a stamped concrete patio that looks over the in-ground pool. (new filter 2022, new liner 2023) and fenced for safe fun! NEW WATER HEATER 2023, NEW WASHER/DRYER 2022, NEW CARPET 2024, NEW DISHWASHER 2023. This home is FABULOUS!!!