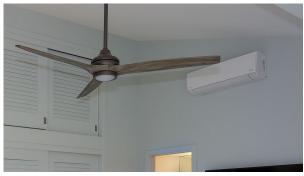

uality Fleetwood sliders at downstairs and upstairs lanais.



#### **KITCHEN**

# New premium cabinets with under-cabinet lighting.



All new appliances including a cooktop/oven combo.



Quartz countertops with waterfall end.



New tile backsplash.



# **FLOORING**





New porcelain tile flooring throughout interior and both lanais.





New carpet installed January 2022 in upstairs bedrooms as well as stairs.



#### **BEDROOMS**

High vaulted ceilings in both bedrooms.



Upper ceiling has insulation added to keep it cooler during the day.



Second Bedroom can be configured with a king bed or two twin beds
(king configuration shown)



# REMODELED BATHROOMS



New sinks, counters and cabinets in all 2.5 baths

New walk-in shower and opened bathroom layout



# AIR CONDITIONING







Three-zone split A/C system







# ARCHITECTURE

Steel support beam added to open up layout. This is the only townhouse unit at Ekahi with this layout.





# **CEILINGS**

#### New recessed LED lighting fixtures



In-ceiling speakers wired to a media cabinet in dining room



#### **ADDITIONAL DETAILS**



All TVs are wall mounted with no exposed wires.



High-quality roller blinds throughout.



All new furniture, artwork and decor.

New water heaters (2 units installed) New door casings, baseboards throughout All exterior stucco patched and repaired Walls have "smooth-wall' skim-coated treatment for new drywall look