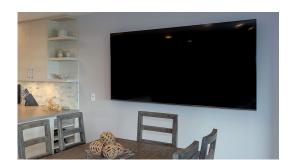

#### **ADDITIONAL DETAILS**

All TVs are wall mounted with no exposed wires.

High-quality roller blinds throughout.

All new furniture, artwork and decor.

New water heaters (2 units installed) New door casings, baseboards throughout All exterior stucco patched and repaired Walls have "smooth-wall' skim-coated treatment for new drywall look