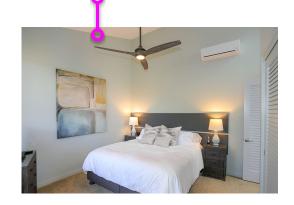

#### **BEDROOMS**

High vaulted ceilings in both bedrooms.

Upper ceiling has insulation added to keep it cooler during the day.

Second Bedroom can be configured with a king bed or two twin beds
(king configuration shown)

# AIR CONDITIONING

Three-zone split A/C system