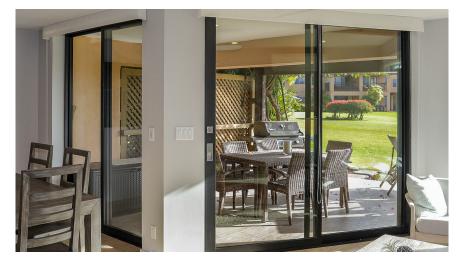

#### WINDOWS AND SLIDERS

Larger living room window installed to improve view.

New window installed in Primary suite. Also new jalousies throughout unit.

New high-quality Fleetwood sliders at downstairs and upstairs lanais.