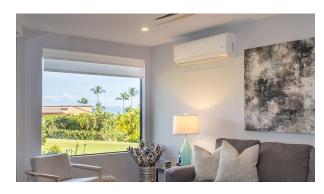

-quality Fleetwood sliders at downstairs and upstairs lanais.



#### **KITCHEN**

# New premium cabinets with under-cabinet lighting.



All new appliances including a cooktop/oven combo.



Quartz countertops with waterfall end.



New tile backsplash.



# **FLOORING**





New porcelain tile flooring throughout interior and both lanais.





New carpet installed January 2022 in upstairs bedrooms as well as stairs.



#### **BEDROOMS**

High vaulted ceilings in both bedrooms.



Upper ceiling has insulation added to keep it cooler during the day.



Second Bedroom can be configured with a king bed or two twin beds
(king configuration shown)



# REMODELED BATHROOMS



New sinks, counters and cabinets in all 2.5 baths

New walk-in shower and opened bathroom layout



# AIR CONDITIONING







Three-zone split A/C system







# ARCHITECTURE

Steel support beam added to open up layout. This is the only townhouse unit at Ekahi with this layout.





# **CEILINGS**

#### New recessed LED lighting fixtures



In-ceiling speakers wired to a media cabinet in dining room



#### **ADDITIONAL DETAILS**



All TVs are wall mounted with no exposed wires.



High-quality roller blinds throughout.



All new furniture, artwork and decor.

New water heaters (2 units installed) New door casings, baseboards throughout All exterior stucco patched and repaired Walls have "smooth-wall' skim-coated treatment for new drywall look