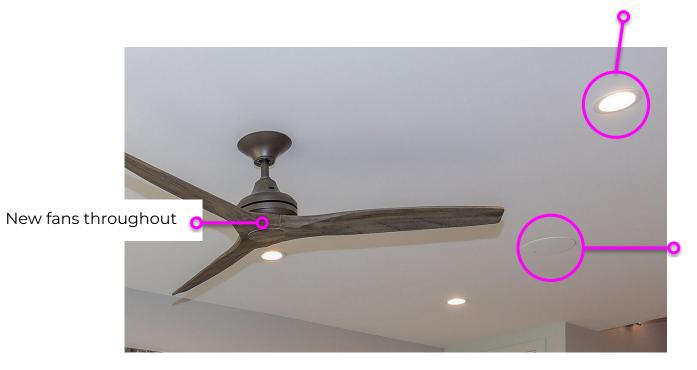

# **CEILINGS**

#### New recessed LED lighting fixtures

In-ceiling speakers wired to a media cabinet in dining room