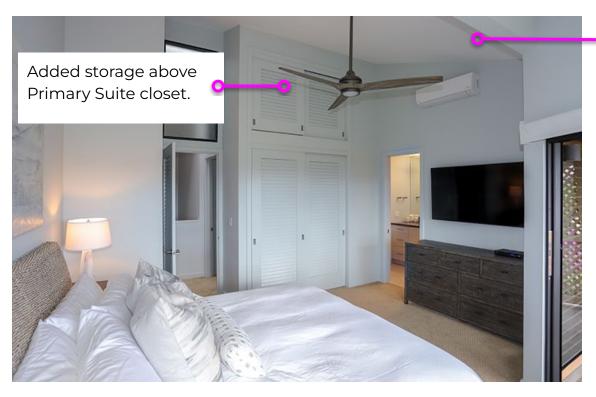

#### **BEDROOMS**

High vaulted ceilings in both bedrooms.

Upper ceiling has insulation added to keep it cooler during the day.

Second Bedroom can be configured with a king bed or two twin beds
(king configuration shown)

# AIR CONDITIONING

Three-zone split A/C system

#### **ADDITIONAL DETAILS**

All TVs are wall mounted with no exposed wires.

High-quality roller blinds throughout.

All new furniture, artwork and decor.

New water heaters (2 units installed) New door casings, baseboards throughout All exterior stucco patched and repaired Walls have "smooth-wall' skim-coated treatment for new drywall look