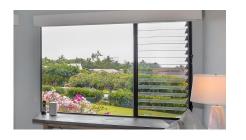

#### WINDOWS AND SLIDERS

Larger living room window installed to improve view.

New window installed in Primary suite. Also new jalousies throughout unit.

New high-quality Fleetwood sliders at downstairs and upstairs lanais.