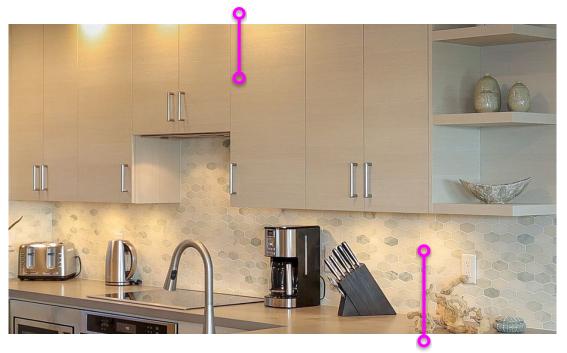

# New premium cabinets with under-cabinet lighting.

All new appliances including a cooktop/oven combo.

Quartz countertops with waterfall end.

New tile backsplash.