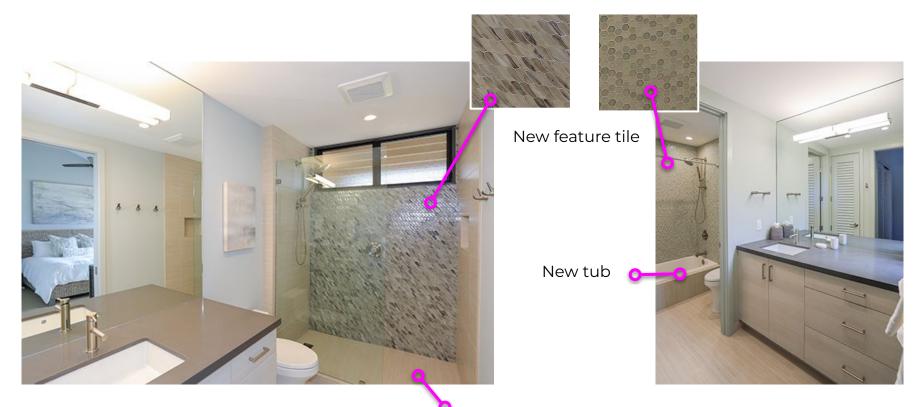

# REMODELED BATHROOMS

New sinks, counters and cabinets in all 2.5 baths

New walk-in shower and opened bathroom layout