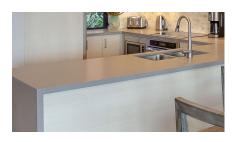

# New premium cabinets with under-cabinet lighting.

All new appliances including a cooktop/oven combo.

Quartz countertops with waterfall end.

New tile backsplash.