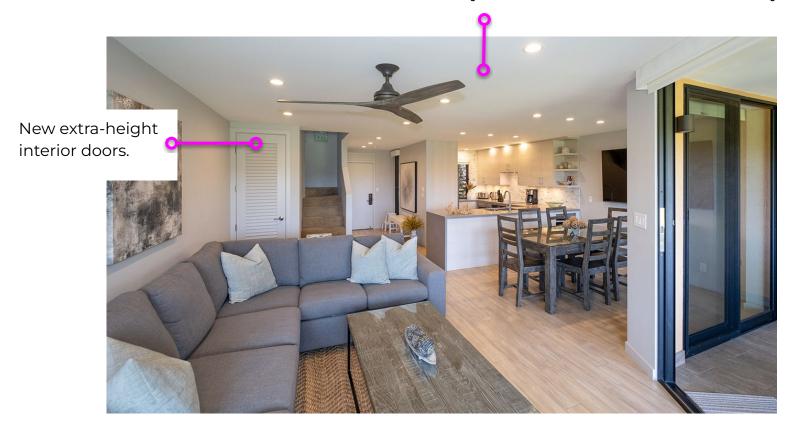

# ARCHITECTURE

Steel support beam added to open up layout. This is the only townhouse unit at Ekahi with this layout.

#### New recessed LED lighting fixtures

In-ceiling speakers wired to a media cabinet in dining room

#### **ADDITIONAL DETAILS**

All TVs are wall mounted with no exposed wires.

High-quality roller blinds throughout.

All new furniture, artwork and decor.

New water heaters (2 units installed) New door casings, baseboards throughout All exterior stucco patched and repaired Walls have "smooth-wall' skim-coated treatment for new drywall look