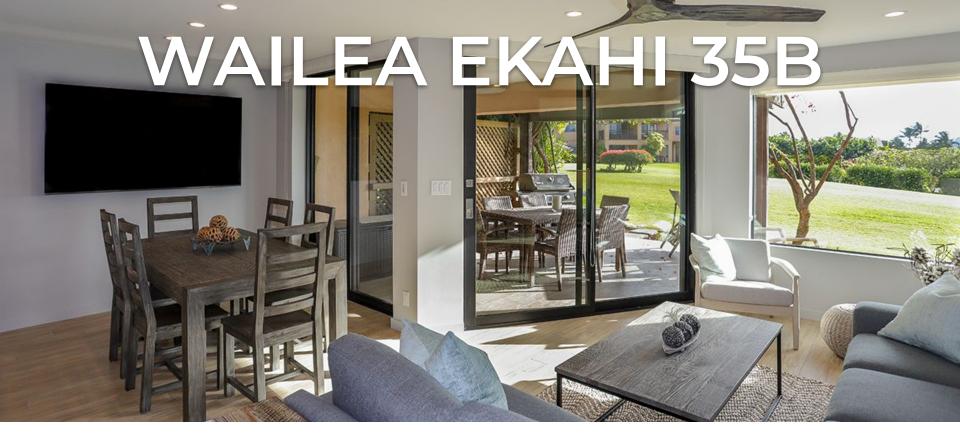

# **UPGRADES & FEATURES**

**REMODEL COMPLETED DECEMBER 2018** 

#### WINDOWS AND SLIDERS

Larger living room window installed to improve view.

New window installed in Primary suite. Also new jalousies throughout unit.

New high-quality Fleetwood sliders at downstairs and upstairs lanais.

# New premium cabinets with under-cabinet lighting.

All new appliances including a cooktop/oven combo.

Quartz countertops with waterfall end.

New tile backsplash.

# **FLOORING**

New porcelain tile flooring throughout interior and both lanais.

New carpet installed January 2022 in upstairs bedrooms as well as stairs.

#### New recessed LED lighting fixtures

In-ceiling speakers wired to a media cabinet in dining room

#### **ADDITIONAL DETAILS**

All TVs are wall mounted with no exposed wires.

High-quality roller blinds throughout.

All new furniture, artwork and decor.

New water heaters (2 units installed) New door casings, baseboards throughout All exterior stucco patched and repaired Walls have "smooth-wall' skim-coated treatment for new drywall look