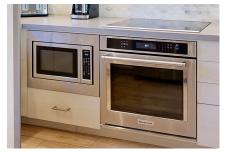

# New premium cabinets with under-cabinet lighting.

All new appliances including a cooktop/oven combo.

Quartz countertops with waterfall end.

New tile backsplash.