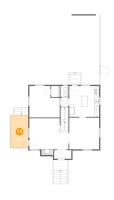

### Floor 2 - Entry

Dimensions: 7'4" x 3'8"

Area: 27 sq. ft

Counted as living area: Yes