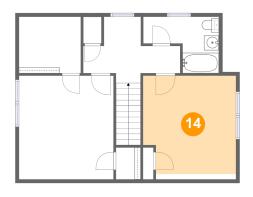

#### 4 Floor 3 - Bedroom

Dimensions: 12'8" x 14'2"

Area: 164 sq. ft

Counted as living area: Yes