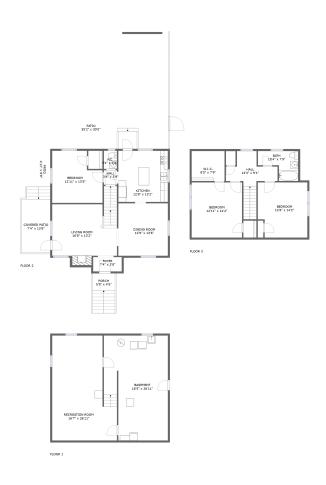

### **Property summary**



Floors

1,522 Gross living area sqft 3,333 Total sqft





#### **Room dimensions**

Floor 1 Total sqft: 858 Living area: 0

| # |                 | Dimensions     | sqft       | Counted as living area |
|---|-----------------|----------------|------------|------------------------|
| 1 | Recreation Room | 16'7" x 26'11" | 391 sq. ft | No                     |
| 2 | Basement        | 16'5" x 26'11" | 397 sq. ft | No                     |





#### **Room dimensions**

Floor 2 Total sqft: 1781 Living area: 904

| #  |             | Dimensions     | sqft       | Counted as living area |
|----|-------------|----------------|------------|------------------------|
| 3  | Outdoor     | 35'2" x 30'0"  | 641 sq. ft | No                     |
| 4  | Dining Room | 12'9"