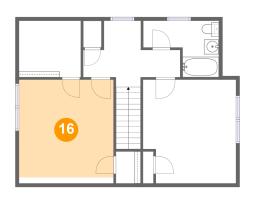

### 6 Floor 3 - Bedroom

Dimensions: 12'11" x 14'2"

**Area:** 173 sq. ft

Counted as living area: Yes

Heated: Yes Finished: Yes Enclosed: Yes Contiguous: Yes Permitted: Yes Wet space: No Addition: No Conversion: No