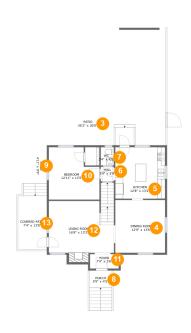

#### **Room dimensions**

Floor 2 Total sqft: 1781 Living area: 904

| #  |             | Dimensions     | sqft       | Counted as living area |
|----|-------------|----------------|------------|------------------------|
| 3  | Outdoor     | 35'2" x 30'0"  | 641 sq. ft | No                     |
| 4  | Dining Room | 12'9" x 13'6"  | 171 sq. ft | Yes                    |
| 5  | Kitchen     | 12'8" x 13'2"  | 167 sq. ft | Yes                    |
| 6  | Hall        | 3'4" x 3'9"    | 13 sq. ft  | Yes                    |
| 7  | Bath        | 3'4" x 4'8"    | 16 sq. ft  | Yes                    |
| 8  | Outdoor     | 5'9" x 4'5"    | 59 sq. ft  | No                     |
| 9  | Outdoor     | 4'11" x 9'9"   | 70 sq. ft  | No                     |
| 10 | Bedroom     | 12'11" x 13'5" | 153 sq. ft | Yes                    |
| 11 | Entry       | 7'4" x 3'8"    | 27 sq. ft  | Yes                    |
| 12 | Living Room | 16'8" x 13'2"  | 247 sq. ft | Yes                    |
| 13 | Outdoor     | 7'4" x 13'8"   | 108 sq. ft | No                     |

### Floor 2 - Dining Room

Dimensions: 12'9" x 13'6"

Area: 171 sq. ft

Counted as living area: Yes

Heated: Yes Finished: Yes Enclosed: Yes Contiguous: Yes Permitted: Yes Wet space: No Addition: No Conversion: No

#### 5 Floor 2 - Kitchen

Dimensions: 12'8" x 13'2"

**Area:** 167 sq. ft

Counted as living area: Yes

**Dimensions:** 3'4" x 3'9"

Area: 13 sq. ft

Counted as living area: Yes

Heated: Yes Finished: Yes Enclosed: Yes Contiguous: Yes Permitted: Yes Wet space: No Addition: No Conversion: No

### Floor 2 - Bath

Dimensions: 3'4" x 4'8"

Area: 16 sq. ft

Counted as living area: Yes

Heated: Yes Finished: Yes Enclosed: Yes Contiguous: Yes Permitted: Yes Wet space: Yes Addition: No Conversion: No

#### Floor 2 - Bedroom

Dimensions: 12'11" x 13'5"

**Area:** 153 sq. ft

Counted as living area: Yes

Heated: Yes Finished: Yes Enclosed: Yes Contiguous: Yes Permitted: Yes Wet space: No Addition: No Conversion: No

### Floor 2 - Entry

Dimensions: 7'4" x 3'8"

Area: 27 sq. ft

Counted as living area: Yes

### Ploor 2 - Living Room

Dimensions: 16'8" x 13'2"

**Area:** 247 sq. ft

Counted as living area: Yes

Heated: Yes Finished: Yes Enclosed: Yes Contiguous: Yes Permitted: Yes Wet space: No Addition: No Conversion: No