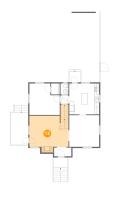

### Ploor 2 - Living Room

Dimensions: 16'8" x 13'2"

**Area:** 247 sq. ft

Counted as living area: Yes

Heated: Yes Finished: Yes Enclosed: Yes Contiguous: Yes Permitted: Yes Wet space: No Addition: No Conversion: No