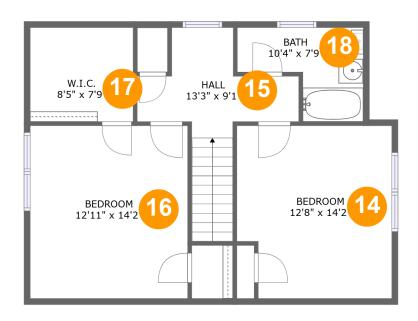

#### **Room dimensions**

Floor 3 Total sqft: 694 Living area: 618

| #  |         | Dimensions     | sqft       | Counted as living area |
|----|---------|----------------|------------|------------------------|
| 14 | Bedroom | 12'8" x 14'2"  | 164 sq. ft | Yes                    |
| 15 | Hall    | 13'3" x 9'1"   | 103 sq. ft | Yes                    |
| 16 | Bedroom | 12'11" x 14'2" | 173 sq. ft | Yes                    |
| 17 | Cl      | 8'5" x 7'9"    | 33 sq. ft  | Yes                    |
| 18 | Bath    | 10'4" x 7'9"   | 58 sq. ft  | Yes                    |

#### 4 Floor 3 - Bedroom

Dimensions: 12'8" x 14'2"

Area: 164 sq. ft

Counted as living area: Yes

### <sup>15</sup> Floor 3 - Hall

**Dimensions:** 13'3" x 9'1"

Area: 103 sq. ft Counted as living area: Yes Heated: Yes Finished: Yes Enclosed: Yes Contiguous: Yes Permitted: Yes Wet space: No Addition: No Conversion: No

### 6 Floor 3 - Bedroom

Dimensions: 12'11" x 14'2"

**Area:** 173 sq. ft

Counted as living area: Yes

Heated: Yes Finished: Yes Enclosed: Yes Contiguous: Yes Permitted: Yes Wet space: No Addition: No Conversion: No

#### Floor 3 - Cl

Dimensions: 8'5" x 7'9"

Area: 33 sq. ft

Counted as living area: Yes

18

Floor 3 - Bath

**Dimensions**: 10'4" x 7'9"

Area: 58 sq. ft

Counted as living area: Yes