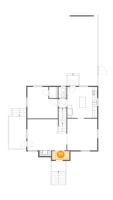

### Floor 2 - Entry

Dimensions: 7'4" x 3'8"

Area: 27 sq. ft

Counted as living area: Yes