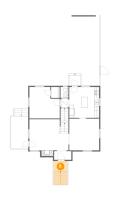

#### Floor 2 - Outdoor

**Dimensions:** 7'4" x 13'8"

Area: 108 sq. ft

Counted as living area: No

Heated: No Finished: Yes Enclosed: No Contiguous: Yes Permitted: Yes Wet space: No Addition: No Conversion: No