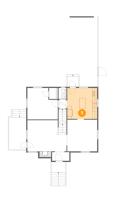

### Floor 2 - Dining Room

Dimensions: 12'9" x 13'6"

Area: 171 sq. ft

Counted as living area: Yes

Heated: Yes Finished: Yes Enclosed: Yes Contiguous: Yes Permitted: Yes Wet space: No Addition: No Conversion: No