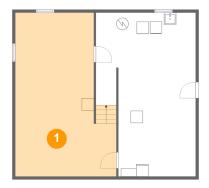

#### Floor 1 - Recreation Room

**Dimensions:** 16'7" x 26'11"

**Area**: 391 sq. ft

Counted as living area: No

Heated: Yes Finished: Yes Enclosed: Yes Contiguous: No Permitted: Yes Wet space: No Addition: No Conversion: No

#### Ploor 1 - Basement

Dimensions: 16'5" x 26'11"

Area: 397 sq. ft

Counted as living area: No

Floor 2 - Outdoor

**Dimensions:** 35'2" x 30'0"

Area: 641 sq. ft

Counted as living area: No