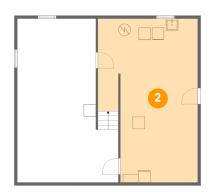

### Floor 2 - Dining Room

Dimensions: 12'9" x 13'6"

Area: 171 sq. ft

Counted as living area: Yes

Heated: Yes Finished: Yes Enclosed: Yes Contiguous: Yes Permitted: Yes Wet space: No Addition: No Conversion: No

#### 5 Floor 2 - Kitchen

Dimensions: 12'8" x 13'2"

**Area:** 167 sq. ft

Counted as living area: Yes

**Dimensions:** 3'4" x 3'9"

Area: 13 sq. ft

Counted as living area: Yes

Heated: Yes Finished: Yes Enclosed: Yes Contiguous: Yes Permitted: Yes Wet space: No Addition: No Conversion: No