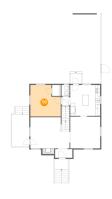

### Floor 2 - Dining Room

Dimensions: 12'9" x 13'6"

Area: 171 sq. ft

Counted as living area: Yes

Heated: Yes Finished: Yes Enclosed: Yes Contiguous: Yes Permitted: Yes Wet space: No Addition: No Conversion: No