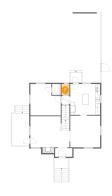

### Floor 2 - Bath

Dimensions: 3'4" x 4'8"

Area: 16 sq. ft

Counted as living area: Yes

Heated: Yes Finished: Yes Enclosed: Yes Contiguous: Yes Permitted: Yes Wet space: Yes Addition: No Conversion: No