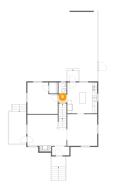

#### 5 Floor 2 - Kitchen

Dimensions: 12'8" x 13'2"

**Area:** 167 sq. ft

Counted as living area: Yes

**Dimensions:** 3'4" x 3'9"

Area: 13 sq. ft

Counted as living area: Yes

Heated: Yes Finished: Yes Enclosed: Yes Contiguous: Yes Permitted: Yes Wet space: No Addition: No Conversion: No