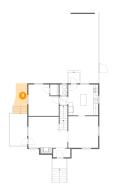

#### Floor 1 - Recreation Room

**Dimensions:** 16'7" x 26'11"

**Area**: 391 sq. ft

Counted as living area: No

Heated: Yes Finished: Yes Enclosed: Yes Contiguous: No Permitted: Yes Wet space: No Addition: No Conversion: No