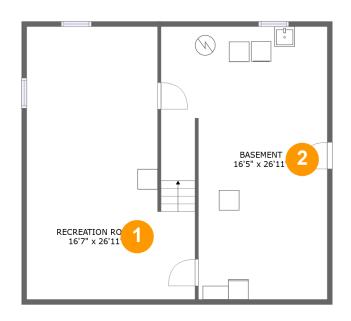

#### **Room dimensions**

Floor 1 Total sqft: 858 Living area: 0

| # |                 | Dimensions     | sqft       | Counted as living area |
|---|-----------------|----------------|------------|------------------------|
| 1 | Recreation Room | 16'7" x 26'11" | 391 sq. ft | No                     |
| 2 | Basement        | 16'5" x 26'11" | 397 sq. ft | No                     |

#### Floor 1 - Recreation Room

**Dimensions:** 16'7" x 26'11"

**Area**: 391 sq. ft

Counted as living area: No

Heated: Yes Finished: Yes Enclosed: Yes Contiguous: No Permitted: Yes Wet space: No Addition: No Conversion: No

#### Ploor 1 - Basement

Dimensions: 16'5" x 26'11"

Area: 397 sq. ft

Counted as living area: No

Floor 2 - Outdoor

**Dimensions:** 35'2" x 30'0"

Area: 641 sq. ft

Counted as living area: No