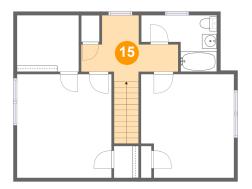

### <sup>15</sup> Floor 3 - Hall

**Dimensions:** 13'3" x 9'1"

Area: 103 sq. ft Counted as living area: Yes Heated: Yes Finished: Yes Enclosed: Yes Contiguous: Yes Permitted: Yes Wet space: No Addition: No Conversion: No