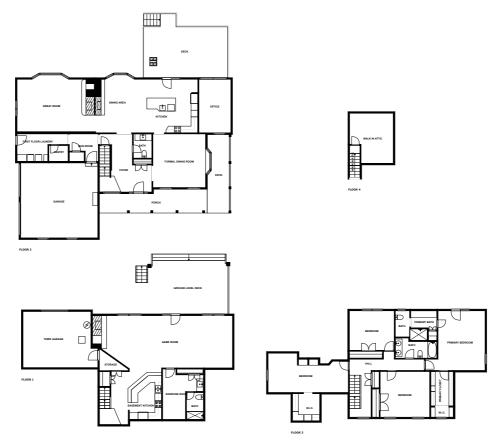

## Floor plan

MEASUREMENTS ARE CALCULATED BY CUBICASA TECHNOLOGY. DEEMED HIGHLY RELIABLE BUT NOT GUARANTEED.

## Appendix 1: Data sheet

| Storage - 1          | Bath - 5            | Bath - Toilet - 1      |
|----------------------|---------------------|------------------------|
| Bath - Master - 1    | ExcerciseRoom - 1   | MediaRoom - 1          |
| MediaRoom - Game - 1 | Pantry - 1          | Office - 1             |
| Entry - 1            | Entry - Foyer - 1   | Garage - 1             |
| Outdoor - 3          | Outdoor - Deck - 1  | Outdoor - Patio - 1    |
| Outdoor - Porch - 1  | LivingRoom - 1      | LivingRoom - Great - 1 |
| Kitchen - 1          | Dining - 1          | Dining - Open - 1      |
| Closet - 2           | Closet - Walkin - 2 | Bedroom - 4            |
| Bedroom - Master - 1 | Hall - 1            | _                      |