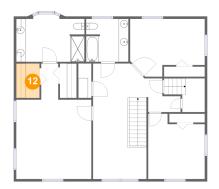

### Floor 2 - Cl

Dimensions: 3'5" x 7'1"

Area: 24 sq. ft

Counted as living area: Yes

Heated: Yes Finished: Yes Enclosed: Yes Contiguous: Yes Permitted: Yes Wet space: No Addition: No Conversion: No