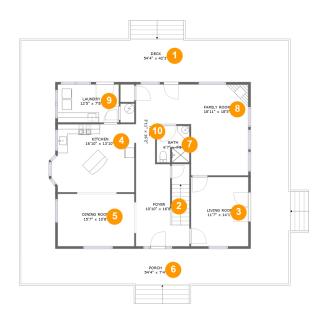

#### **Room dimensions**

Floor 1 Total sqft: 2803 Living area: 1348

| #  |             | Dimensions      | sqft        | Counted as living area |
|----|-------------|-----------------|-------------|------------------------|
| 1  | Outdoor     | 54'4" x 42'3"   | 1024 sq. ft | No                     |
| 2  | Entry       | 10'10" x 16'8"  | 178 sq. ft  | Yes                    |
| 3  | Living Room | 11'7" x 14'1"   | 163 sq. ft  | Yes                    |
| 4  | Kitchen     | 16'10" x 13'10" | 222 sq. ft  | Yes                    |
| 5  | Dining Room | 15'7" x 10'8"   | 165 sq. ft  | Yes                    |
| 6  | Outdoor     | 54'4" x 7'4"    | 431 sq. ft  | No                     |
| 7  | Bath        | 6'7" x 7'5"     | 48 sq. ft   | Yes                    |
| 8  | Living Room | 18'11" x 18'5"  | 273 sq. ft  | Yes                    |
| 9  | Utility     | 12'5" x 7'8"    | 96 sq. ft   | Yes                    |
| 10 | Hall        | 3'11" x 16'2"   | 63 sq. ft   | Yes                    |

### 1 - Outdoor

**Dimensions**: 54'4" x 42'3" **Area**: 1024 sq. ft

Counted as living area: No

Finished: Yes Enclosed: No Contiguous: Yes Permitted: Yes Wet space: No Addition: No Conversion: No

Heated: No

### Floor 1 - Entry

Dimensions: 10'10" x 16'8"

Area: 178 sq. ft

Counted as living area: Yes

### Floor 1 - Living Room

Dimensions: 11'7" x 14'1"

**Area:** 163 sq. ft

Counted as living area: Yes

Heated: Yes Finished: Yes Enclosed: Yes Contiguous: Yes Permitted: Yes Wet space: No Addition: No Conversion: No

### 4 Floor 1 - Kitchen

Dimensions: 16'10" x 13'10"

**Area:** 222 sq. ft

Counted as living area: Yes

Heated: Yes Finished: Yes Enclosed: Yes Contiguous: Yes Permitted: Yes Wet space: No Addition: No Conversion: No

### 5 Floor 1 - Dining Room

Dimensions: 15'7" x 10'8"

Area: 165 sq. ft

Counted as living area: Yes

**Dimensions**: 54'4" x 7'4" **Area**: 431 sq. ft

Counted as living area: No

Heated: No Finished: Yes Enclosed: No Contiguous: Yes Permitted: Yes Wet space: No Addition: No Conversion: No

### Floor 1 - Bath

Dimensions: 6'7" x 7'5"

Area: 48 sq. ft

Counted as living area: Yes

Heated: Yes Finished: Yes Enclosed: Yes Contiguous: Yes Permitted: Yes Wet space: Yes Addition: No Conversion: No

### Floor 1 - Living Room

Dimensions: 18'11" x 18'5"

Area: 273 sq. ft

Counted as living area: Yes

### Floor 1 - Utility

**Dimensions:** 12'5" x 7'8"

Area: 96 sq. ft

Counted as living area: Yes

Heated: Yes Finished: Yes Enclosed: Yes Contiguous: Yes Permitted: Yes Wet space: No Addition: No Conversion: No

### Floor 1 - Hall

Dimensions: 3'11" x 16'2"

Area: 63 sq. ft

Counted as living area: Yes

Heated: Yes Finished: Yes Enclosed: Yes Contiguous: Yes Permitted: Yes Wet space: No Addition: No Conversion: No