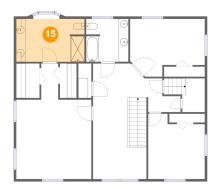

### 5 Floor 2 - Bath

**Dimensions:** 14'0" x 8'10"

Area: 122 sq. ft

Counted as living area: Yes

Heated: Yes Finished: Yes Enclosed: Yes Contiguous: Yes Permitted: Yes Wet space: Yes Addition: No Conversion: No