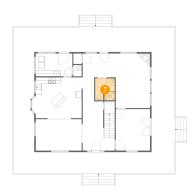

### Floor 1 - Living Room

Dimensions: 11'7" x 14'1"

**Area:** 163 sq. ft

Counted as living area: Yes

Heated: Yes Finished: Yes Enclosed: Yes Contiguous: Yes Permitted: Yes Wet space: No Addition: No Conversion: No