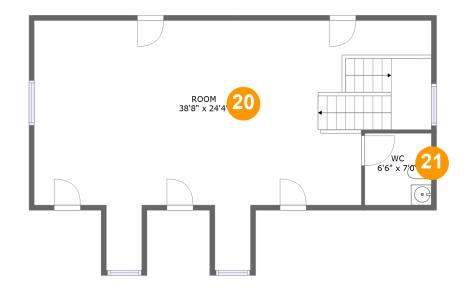

#### **Room dimensions**

Floor 3 Total sqft: 808 Living area: 685

| #  |      | Dimensions    | sqft       | Counted as living area |
|----|------|---------------|------------|------------------------|
| 20 | Room | 38'8" x 24'4" | 612 sq. ft | Yes                    |
| 21 | Bath | 6'6" x 7'0"   | 37 sq. ft  | Yes                    |

### Floor 3 - Room

Dimensions: 38'8" x 24'4"

Area: 612 sq. ft

Counted as living area: Yes

#### Floor 3 - Bath

Dimensions: 6'6" x 7'0"

Area: 37 sq. ft

Counted as living area: Yes