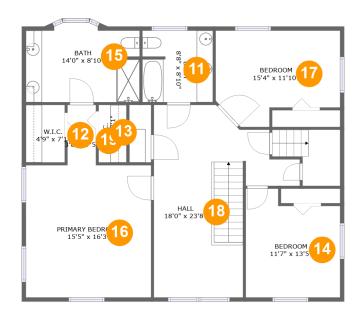

#### **Room dimensions**

Floor 2 Total sqft: 1348 Living area: 1342

| #  |         | Dimensions     | sqft       | Counted as living area |
|----|---------|----------------|------------|------------------------|
| 11 | Bath    | 8'8" x 8'10"   | 76 sq. ft  | Yes                    |
| 12 | CI      | 4'9" x 7'1"    | 34 sq. ft  | Yes                    |
| 13 | CI      | 3'5" x 7'1"    | 24 sq. ft  | Yes                    |
| 14 | Bedroom | 11'7" x 13'5"  | 139 sq. ft | Yes                    |
| 15 | Bath    | 14'0" x 8'10"  | 122 sq. ft | Yes                    |
| 16 | Bedroom | 15'5" x 16'3"  | 251 sq. ft | Yes                    |
| 17 | Bedroom | 15'4" x 11'10" | 156 sq. ft | Yes                    |
| 18 | Hall    | 18'0" x 23'8"  | 288 sq. ft | Yes                    |
| 19 | Hall    | 3'6" x 7'5"    | 26 sq. ft  | Yes                    |

### Floor 2 - Bath

Dimensions: 8'8" x 8'10"

Area: 76 sq. ft

Counted as living area: Yes

Dimensions: 4'9" x 7'1"

Area: 34 sq. ft

Counted as living area: Yes

Heated: Yes Finished: Yes Enclosed: Yes Contiguous: Yes Permitted: Yes Wet space: No Addition: No Conversion: No

### Floor 2 - Cl

Dimensions: 3'5" x 7'1"

Area: 24 sq. ft

Counted as living area: Yes

Heated: Yes Finished: Yes Enclosed: Yes Contiguous: Yes Permitted: Yes Wet space: No Addition: No Conversion: No

### Floor 2 - Bedroom

Dimensions: 11'7" x 13'5"

Area: 139 sq. ft

Counted as living area: Yes

### 5 Floor 2 - Bath

**Dimensions:** 14'0" x 8'10"

Area: 122 sq. ft

Counted as living area: Yes

Heated: Yes Finished: Yes Enclosed: Yes Contiguous: Yes Permitted: Yes Wet space: Yes Addition: No Conversion: No

### 6 Floor 2 - Bedroom

**Dimensions**: 15'5" x 16'3"

**Area:** 251 sq. ft

Counted as living area: Yes

Heated: Yes Finished: Yes Enclosed: Yes Contiguous: Yes Permitted: Yes Wet space: No Addition: No Conversion: No

### Floor 2 - Bedroom

Dimensions: 15'4" x 11'10"

**Area:** 156 sq. ft

Counted as living area: Yes

Floor 2 - Hall

**Dimensions:** 18'0" x 23'8"

Area: 288 sq. ft

Counted as living area: Yes

Heated: Yes Finished: Yes Enclosed: Yes Contiguous: Yes Permitted: Yes Wet space: No Addition: No Conversion: No

### Floor 2 - Hall

Dimensions: 3'6" x 7'5"

Area: 26 sq. ft

Counted as living area: Yes

Heated: Yes Finished: Yes Enclosed: Yes Contiguous: Yes Permitted: Yes Wet space: No Addition: No Conversion: No