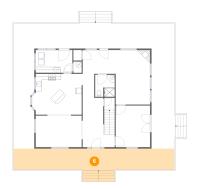

### 1 - Outdoor

**Dimensions**: 54'4" x 42'3" **Area**: 1024 sq. ft

Counted as living area: No

Finished: Yes Enclosed: No Contiguous: Yes Permitted: Yes Wet space: No Addition: No Conversion: No

Heated: No