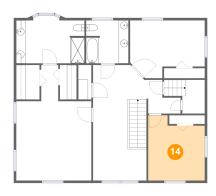

### 6 Floor 2 - Bedroom

**Dimensions**: 15'5" x 16'3"

**Area:** 251 sq. ft

Counted as living area: Yes

Heated: Yes Finished: Yes Enclosed: Yes Contiguous: Yes Permitted: Yes Wet space: No Addition: No Conversion: No