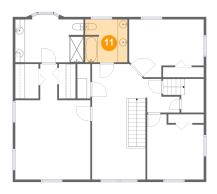

### Floor 2 - Bath

Dimensions: 8'8" x 8'10"

Area: 76 sq. ft

Counted as living area: Yes

Dimensions: 4'9" x 7'1"

Area: 34 sq. ft

Counted as living area: Yes

Heated: Yes Finished: Yes Enclosed: Yes Contiguous: Yes Permitted: Yes Wet space: No Addition: No Conversion: No