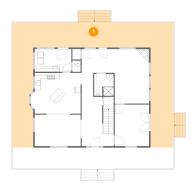

### 1 - Outdoor

**Dimensions**: 54'4" x 42'3" **Area**: 1024 sq. ft

Counted as living area: No

Finished: Yes Enclosed: No Contiguous: Yes Permitted: Yes Wet space: No Addition: No Conversion: No

Heated: No