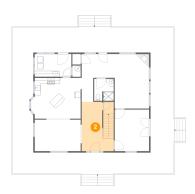

### Floor 1 - Utility

**Dimensions:** 12'5" x 7'8"

Area: 96 sq. ft

Counted as living area: Yes

Heated: Yes Finished: Yes Enclosed: Yes Contiguous: Yes Permitted: Yes Wet space: No Addition: No Conversion: No