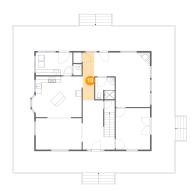

### Floor 1 - Entry

Dimensions: 10'10" x 16'8"

Area: 178 sq. ft

Counted as living area: Yes