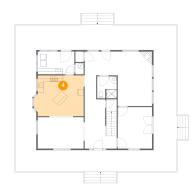

### Floor 1 - Living Room

Dimensions: 18'11" x 18'5"

Area: 273 sq. ft

Counted as living area: Yes