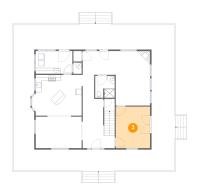

### Floor 1 - Hall

Dimensions: 3'11" x 16'2"

Area: 63 sq. ft

Counted as living area: Yes

Heated: Yes Finished: Yes Enclosed: Yes Contiguous: Yes Permitted: Yes Wet space: No Addition: No Conversion: No