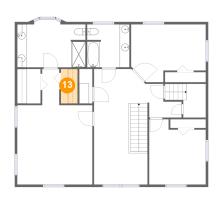

### Floor 2 - Bedroom

Dimensions: 11'7" x 13'5"

Area: 139 sq. ft

Counted as living area: Yes