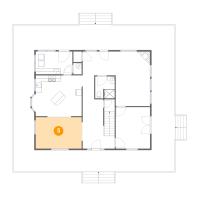

### Floor 1 - Entry

Dimensions: 10'10" x 16'8"

Area: 178 sq. ft

Counted as living area: Yes