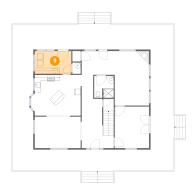

### Floor 1 - Entry

Dimensions: 10'10" x 16'8"

Area: 178 sq. ft

Counted as living area: Yes