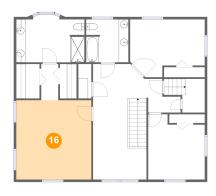

### Floor 2 - Bedroom

Dimensions: 15'4" x 11'10"

**Area:** 156 sq. ft

Counted as living area: Yes

Floor 2 - Hall

**Dimensions:** 18'0" x 23'8"

Area: 288 sq. ft

Counted as living area: Yes

Heated: Yes Finished: Yes Enclosed: Yes Contiguous: Yes Permitted: Yes Wet space: No Addition: No Conversion: No