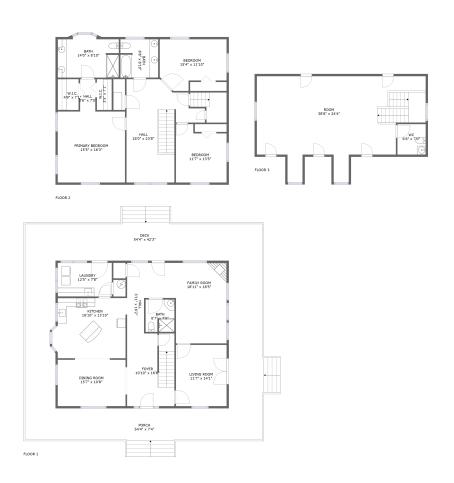

### **Property summary**

Floors

3,375
Gross living area sqft

4,959
Total sqft

#### **Room dimensions**

Floor 1 Total sqft: 2803 Living area: 1348

| #  |             | Dimensions      | sqft        | Counted as living area |
|----|-------------|-----------------|-------------|------------------------|
| 1  | Outdoor     | 54'4" x 42'3"   | 1024 sq. ft | No                     |
| 2  | Entry       | 10'10" x 16'8"  | 178 sq. ft  | Yes                    |
| 3  | Living Room | 11'7" x 14'1"   | 163 sq. ft  | Yes                    |
| 4  | Kitchen     | 16'10" x 13'10" | 222 sq. ft  | Yes                    |
| 5  | Dining Room | 15'7" x 10'8"   | 165 sq. ft  | Yes                    |
| 6  | Outdoor     | 54'4" x 7'4"    | 431 sq. ft  | No                     |
| 7  | Bath        | 6'7" x 7'5"     | 48 sq. ft   | Yes                    |
| 8  | Living Room | 18'11" x 18'5"  | 273 sq. ft  | Yes                    |
| 9  | Utility     | 12'5" x 7'8"    | 96 sq. ft   | Yes                    |
| 10 | Hall        | 3'11" x 16'2"   | 63 sq. ft   | Yes                    |

#### **Room dimensions**

Floor 2 Total sqft: 1348 Living area: 1342

| #  |         | Dimensions     | sqft       | Counted as living area |
|----|---------|----------------|------------|------------------------|
| 11 | Bath    | 8'8" x 8'10"   | 76 sq. ft  | Yes                    |
| 12 | CI      | 4'9" x 7'1"    | 34 sq. ft  | Yes                    |
| 13 | CI      | 3'5" x 7'1"    | 24 sq. ft  | Yes                    |
| 14 | Bedroom | 11'7" x 13'5"  | 139 sq. ft | Yes                    |
| 15 | Bath    | 14'0" x 8'10"  | 122 sq. ft | Yes                    |
| 16 | Bedroom | 15'5" x 16'3"  | 251 sq. ft | Yes                    |
| 17 | Bedroom | 15'4" x 11'10" | 156 sq. ft | Yes                    |
| 18 | Hall    | 18'0" x 23'8"  | 288 sq. ft | Yes                    |
| 19 | Hall    | 3'6" x 7'5"    | 26 sq. ft  | Yes                    |

#### **Room dimensions**

Floor 3 Total sqft: 808 Living area: 685

| #  |      | Dimensions    | sqft       | Counted as living area |
|----|------|---------------|------------|------------------------|
| 20 | Room | 38'8" x 24'4" | 612 sq. ft | Yes                    |
| 21 | Bath | 6'6" x 7'0"   | 37 sq. ft  | Yes                    |