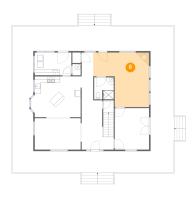

### Floor 1 - Living Room

Dimensions: 18'11" x 18'5"

Area: 273 sq. ft

Counted as living area: Yes