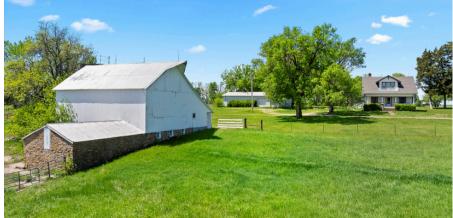

Recent updates include newer siding, enhancing curb appeal and energy efficiency while preserving the home's classic farmhouse look. Step outside and discover three fully functional outbuildings designed to support a variety of needs. A large detached garage/shop provides room for vehicles, tools, or hobby work, while the barn and stable offer excellent infrastructure for those interested in raising livestock or equestrian pursuits. With a water meter already on the property, cross-fencing in place, and ample pasture, this land is well-suited for cattle, horses, or other animals.