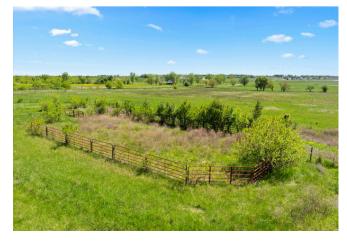

Recent updates include newer siding, enhancing curb appeal and energy efficiency while preserving the home's classic farmhouse look. Step outside and discover three fully functional outbuildings designed to support a variety of needs. A large detached garage/shop provides room for vehicles, tools, or hobby work, while the barn and stable offer excellent infrastructure for those interested in raising livestock or equestrian pursuits. With a water meter already on the property, cross-fencing in place, and ample pasture, this land is well-suited for cattle, horses, or other animals.