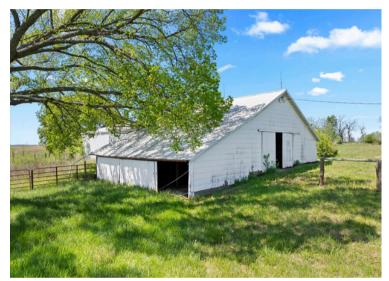

Recent updates include newer siding, enhancing curb appeal and energy efficiency while preserving the home's classic farmhouse look. Step outside and discover three fully functional outbuildings designed to support a variety of needs. A large detached garage/shop provides room for vehicles, tools, or hobby work, while the barn and stable offer excellent infrastructure for those interested in raising livestock or equestrian pursuits. With a water meter already on the property, cross-fencing in place, and ample pasture, this land is well-suited for cattle, horses, or other animals.