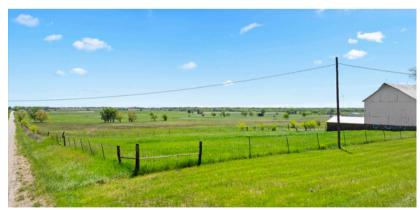

Recent updates include newer siding, enhancing curb appeal and energy efficiency while preserving the home's classic farmhouse look. Step outside and discover three fully functional outbuildings designed to support a variety of needs. A large detached garage/shop provides room for vehicles, tools, or hobby work, while the barn and stable offer excellent infrastructure for those interested in raising livestock or equestrian pursuits. With a water meter already on the property, cross-fencing in place, and ample pasture, this land is well-suited for cattle, horses, or other animals.