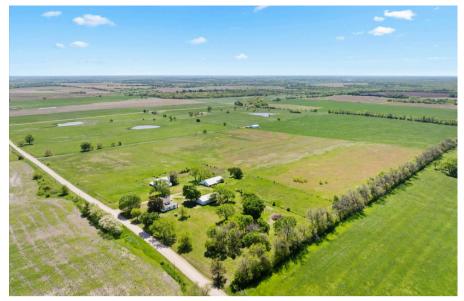

#### Peaceful Country Living Meets Timeless Elegance on 38 Sprawling Acres

Nestled in a beautiful and peaceful rural setting, this exceptional 38-acre property offers the perfect blend of classic charm and endless possibilities. At its heart stands an inviting 1920 farmhouse, brimming with character and warmth. This picturesque home features 4 bedrooms and 2 bathrooms, providing plenty of room for family, guests, or a home office setup. Inside, you'll be captivated by the timeless craftsmanship on display-gorgeous original woodwork flows throughout the home, creating a sense of history and elegance. The updated kitchen combines modern functionality with rustic charm, offering ample space for cooking, entertaining, and gathering.

Recent updates include newer siding, enhancing curb appeal and energy efficiency while preserving the home's classic farmhouse look. Step outside and discover three fully functional outbuildings designed to support a variety of needs. A large detached garage/shop provides room for vehicles, tools, or hobby work, while the barn and stable offer excellent infrastructure for those interested in raising livestock or equestrian pursuits. With a water meter already on the property, cross-fencing in place, and ample pasture, this land is well-suited for cattle, horses, or other animals.

Whether you're dreaming of a hobby farm, a quiet country retreat, or a place to build a legacy, this property delivers. Located within the Baldwin City school district, the location is hard to beat, being only a short drive from Lawrence or Baldwin City. This rare combination of space, functionality, and classic style makes this 38-acre gem a must-see for anyone seeking the best of country living. Don't miss your opportunity to own a quiet, country retreat and create your own story in this idyllic setting.