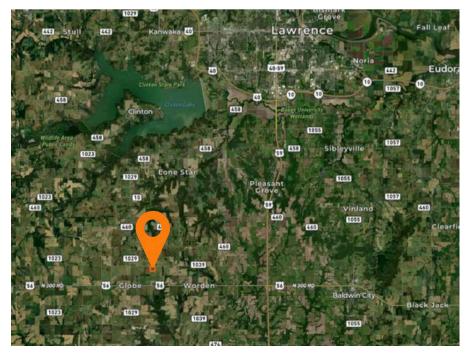

Whether you're dreaming of a hobby farm, a quiet country retreat, or a place to build a legacy, this property delivers. Located within the Baldwin City school district, the location is hard to beat, being only a short drive from Lawrence or Baldwin City. This rare combination of space, functionality, and classic style makes this 38-acre gem a must-see for anyone seeking the best of country living. Don't miss your opportunity to own a quiet, country retreat and create your own story in this idyllic setting.

Directions: From Lawrence, go South on Hwy 59, West on Hwy 56 to E 700 Rd, North 1 mile to N 400 Rd, West to property.