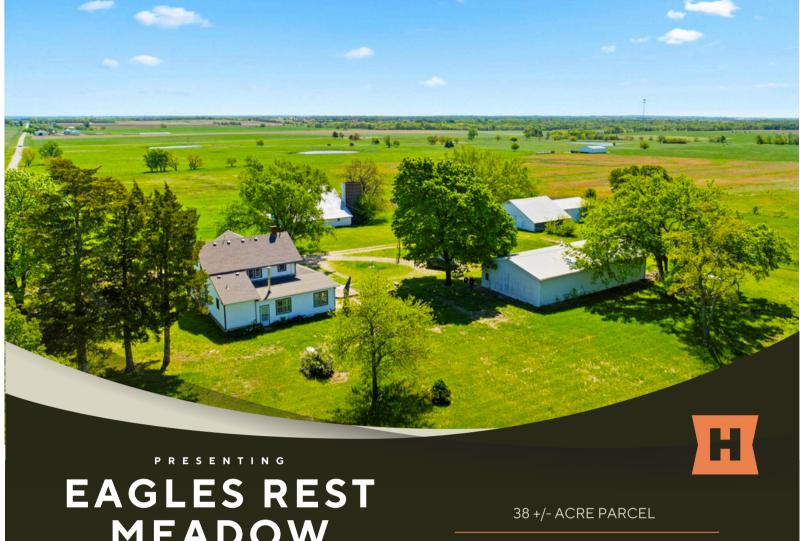

# MEADOW

657 N 400 ROAD OVERBROOK, KS 66524 4 BED / 2 BATH 1920 BUNGALOW

DETACHED GARAGE, BARN, & STABLE

#### Peaceful Country Living Meets Timeless Elegance on 38 Sprawling Acres

Nestled in a beautiful and peaceful rural setting, this exceptional 38-acre property offers the perfect blend of classic charm and endless possibilities. At its heart stands an inviting 1920 farmhouse, brimming with character and warmth. This picturesque home features 4 bedrooms and 2 bathrooms, providing plenty of room for family, guests, or a home office setup. Inside, you'll be captivated by the timeless craftsmanship on display-gorgeous original woodwork flows throughout the home, creating a sense of history and elegance. The updated kitchen combines modern functionality with rustic charm, offering ample space for cooking, entertaining, and gathering.

## **EAGLES REST MEADOW**