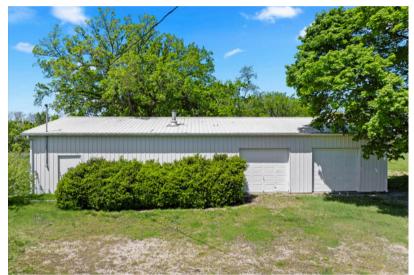

Recent updates include newer siding, enhancing curb appeal and energy efficiency while preserving the home's classic farmhouse look. Step outside and discover three fully functional outbuildings designed to support a variety of needs. A large detached garage/shop provides room for vehicles, tools, or hobby work, while the barn and stable offer excellent infrastructure for those interested in raising livestock or equestrian pursuits. With a water meter already on the property, cross-fencing in place, and ample pasture, this land is well-suited for cattle, horses, or other animals.