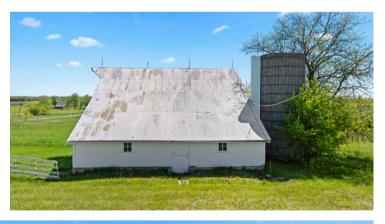

Recent updates include newer siding, enhancing curb appeal and energy efficiency while preserving the home's classic farmhouse look. Step outside and discover three fully functional outbuildings designed to support a variety of needs. A large detached garage/shop provides room for vehicles, tools, or hobby work, while the barn and stable offer excellent infrastructure for those interested in raising livestock or equestrian pursuits. With a water meter already on the property, cross-fencing in place, and ample pasture, this land is well-suited for cattle, horses, or other animals.